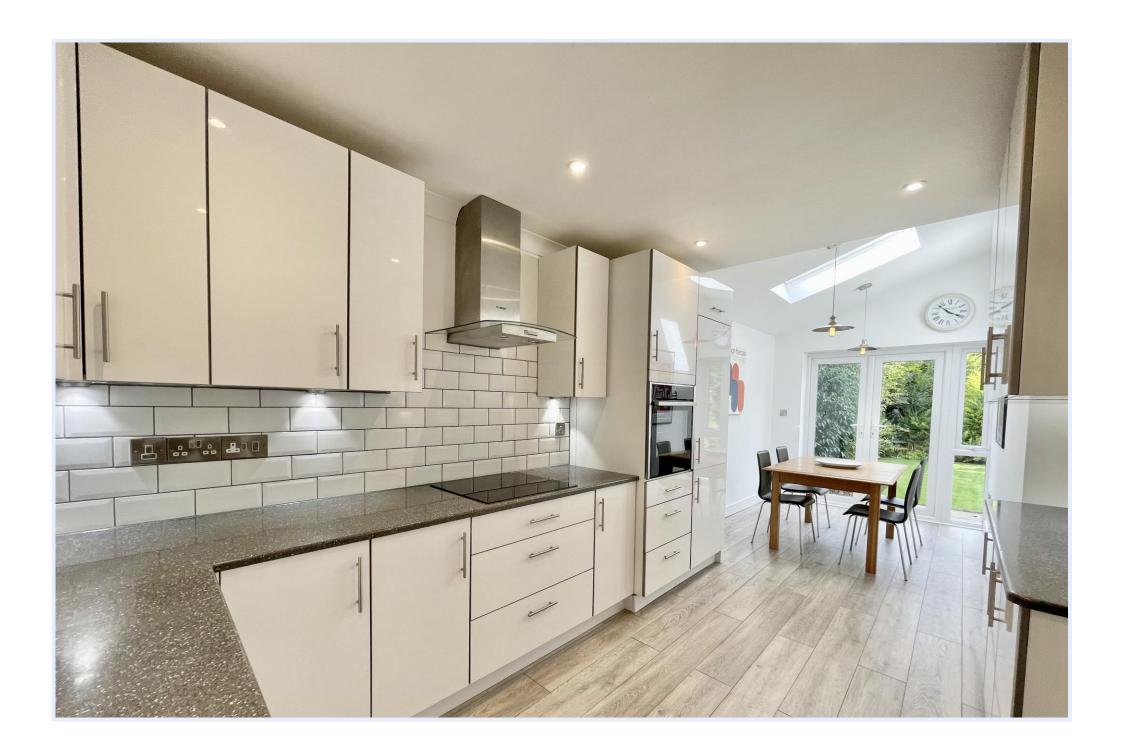

## The Property

- Enviable location close to both sea and shops
- Extended to create very modern Kitchen dining room with patio doors onto the rear garden
- Large L-shaped sitting room
- Extremely smart bath and shower room with separate wc
- Good size entrance sun porch
- Gas fired central heating, upvc double glazing and neutral décor throughout
- A stone's throw from the beach access
- Garage in a nearby block and plenty of offroad parking
- Delightful and easily maintained rear garden with area of lawn and patio
- New carpets and fresh decoration throughout
- Council Tax 'E' £2658.58
- EPC 'D'