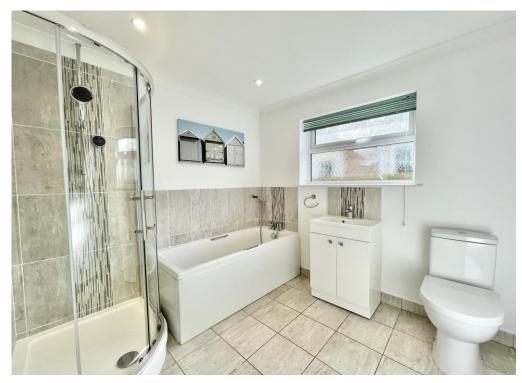

## The Property

- Enviable location close to both sea and shops
- Extended to create very modern Kitchen dining room with patio doors onto the rear garden
- Large L-shaped sitting room
- Extremely smart bath and shower room with separate wc
- Good size entrance sun porch
- Gas fired central heating, upvc double glazing and neutral décor throughout
- A stone's throw from the beach access
- Garage in a nearby block and plenty of offroad parking
- Delightful and easily maintained rear garden with area of lawn and patio
- New carpets and fresh decoration throughout
- Council Tax 'E' £2658.58
- EPC 'D'