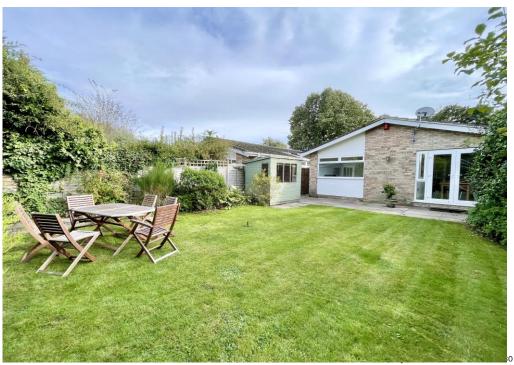

## The Property

- Enviable location close to both sea and shops
- Extended to create very modern Kitchen dining room with patio doors onto the rear garden
- Large L-shaped sitting room
- Extremely smart bath and shower room with separate wc
- Good size entrance sun porch
- Gas fired central heating, upvc double glazing and neutral décor throughout
- A stone's throw from the beach access
- Garage in a nearby block and plenty of offroad parking
- Delightful and easily maintained rear garden with area of lawn and patio
- New carpets and fresh decoration throughout
- Council Tax 'E' £2658.58
- EPC 'D'