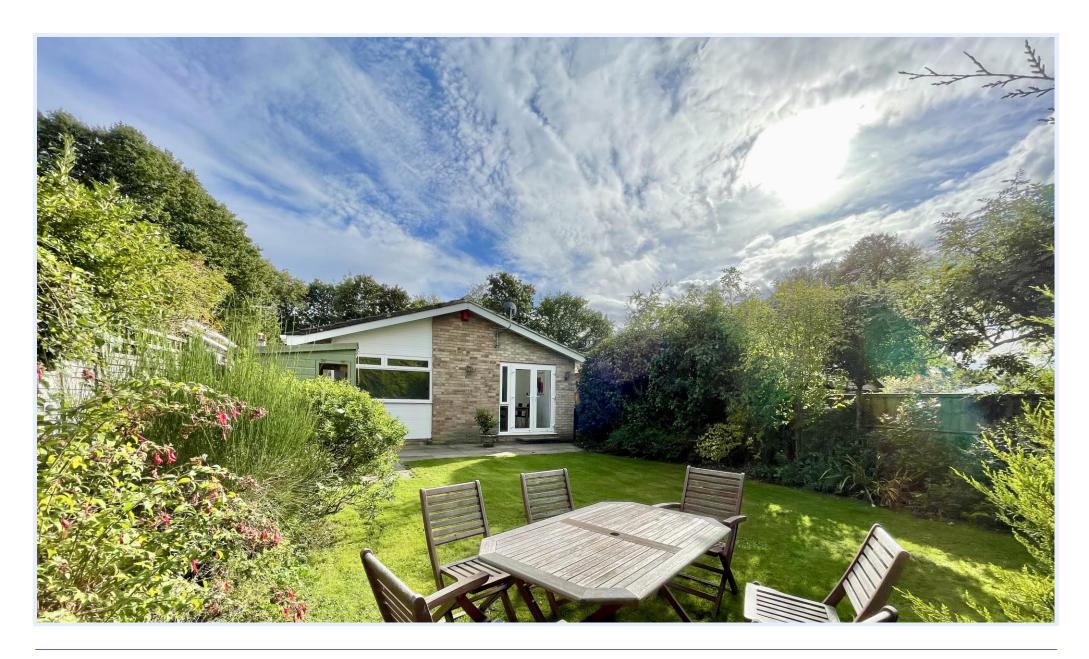

## The Property

- Enviable location close to both sea and shops
- Extended to create very modern Kitchen dining room with patio doors onto the rear garden
- Large L-shaped sitting room
- Extremely smart bath and shower room with separate wc
- Good size entrance sun porch
- Gas fired central heating, upvc double glazing and neutral décor throughout
- A stone's throw from the beach access
- Garage in a nearby block and plenty of offroad parking
- Delightful and easily maintained rear garden with area of lawn and patio
- New carpets and fresh decoration throughout
- Council Tax 'E' £2658.58
- EPC 'D'