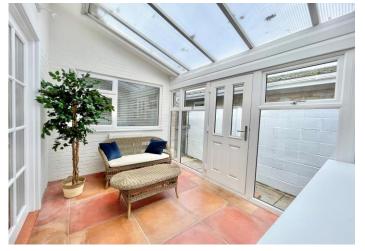

## The Property

- Enviable location close to both sea and shops
- Extended to create very modern Kitchen dining room with patio doors onto the rear garden
- Large L-shaped sitting room
- Extremely smart bath and shower room with separate wc
- Good size entrance sun porch
- Gas fired central heating, upvc double glazing and neutral décor throughout
- A stone's throw from the beach access
- Garage in a nearby block and plenty of offroad parking
- Delightful and easily maintained rear garden with area of lawn and patio
- New carpets and fresh decoration throughout
- Council Tax 'E' £2658.58
- EPC 'D'