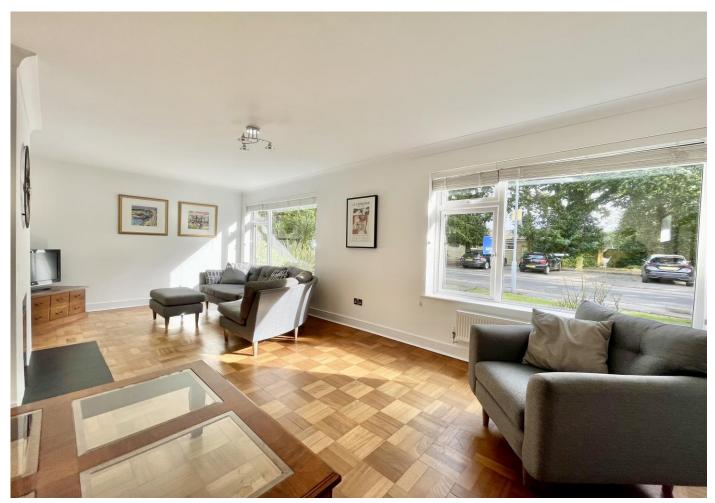

## The Property

- Enviable location close to both sea and shops
- Extended to create very modern Kitchen dining room with patio doors onto the rear garden
- Large L-shaped sitting room
- Extremely smart bath and shower room with separate wc
- Good size entrance sun porch
- Gas fired central heating, upvc double glazing and neutral décor throughout
- A stone's throw from the beach access
- Garage in a nearby block and plenty of offroad parking
- Delightful and easily maintained rear garden with area of lawn and patio
- New carpets and fresh decoration throughout
- Council Tax 'E' £2658.58
- EPC 'D'