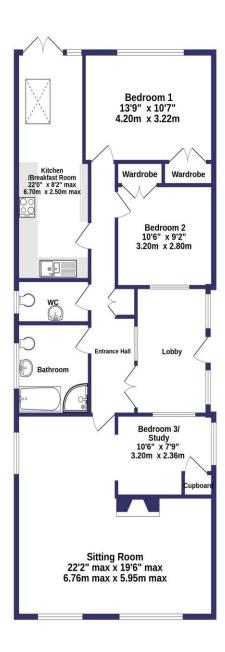

## Ranelagh Road, Highcliffe on Sea

Occupying a fabulous position, moments from the Highcliffe cliff top and a short level stroll to the high street and its amenities. This delightful and beautifully presented bungalow offers two/three bedrooms, bath/shower room with separate wc, kitchen/dining room and large L-shaped lounge easily maintained rear garden and lots of offroad parking and garage in a nearby block. No forward chain.

## The Property

- Enviable location close to both sea and shops
- Extended to create very modern Kitchen dining room with patio doors onto the rear garden
- Large L-shaped sitting room
- Extremely smart bath and shower room with separate wc
- Good size entrance sun porch
- Gas fired central heating, upvc double glazing and neutral décor throughout
- A stone's throw from the beach access
- Garage in a nearby block and plenty of offroad parking
- Delightful and easily maintained rear garden with area of lawn and patio
- New carpets and fresh decoration throughout
- Council Tax 'E' £2658.58
- EPC 'D'