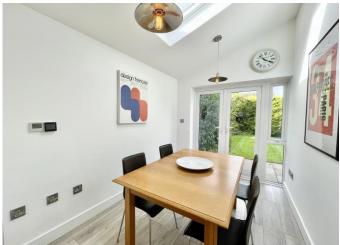

## The Property

- Enviable location close to both sea and shops
- Extended to create very modern Kitchen dining room with patio doors onto the rear garden
- Large L-shaped sitting room
- Extremely smart bath and shower room with separate wc
- Good size entrance sun porch
- Gas fired central heating, upvc double glazing and neutral décor throughout
- A stone's throw from the beach access
- Garage in a nearby block and plenty of offroad parking
- Delightful and easily maintained rear garden with area of lawn and patio
- New carpets and fresh decoration throughout
- Council Tax 'E' £2658.58
- EPC 'D'