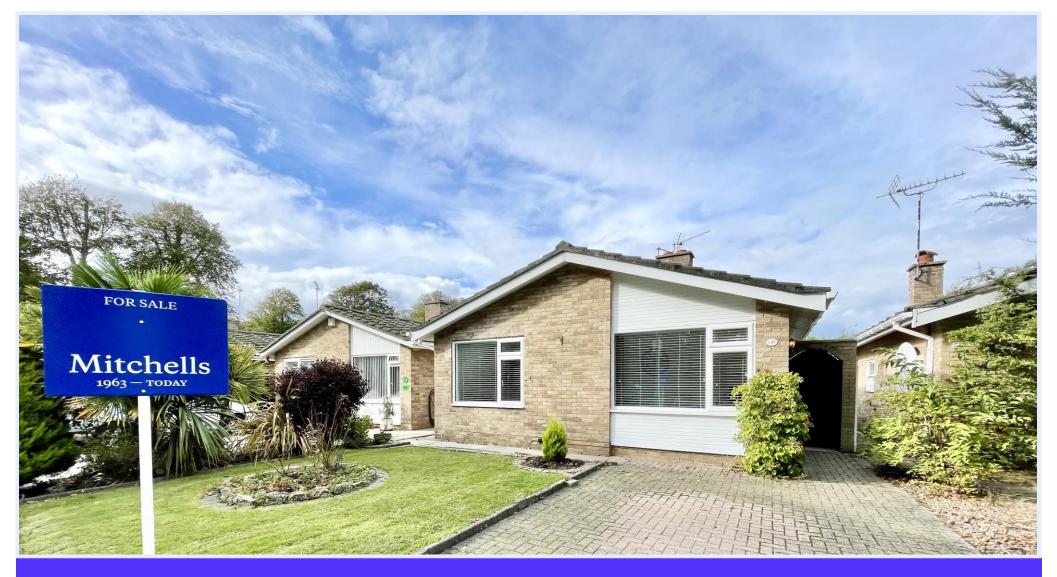

7 Ranelagh Road, Highcliffe on Sea, BH23 5DY

£600,000

## Ranelagh Road, Highcliffe on Sea

Occupying a fabulous position, moments from the Highcliffe cliff top and a short level stroll to the high street and its amenities. This delightful and beautifully presented bungalow offers two/three bedrooms, bath/shower room with separate wc, kitchen/dining room and large L-shaped lounge easily maintained rear garden and lots of offroad parking and garage in a nearby block. No forward chain.

## The Property

- Enviable location close to both sea and shops
- Extended to create very modern Kitchen dining room with patio doors onto the rear garden
- Large L-shaped sitting room
- Extremely smart bath and shower room with separate wc
- Good size entrance sun porch
- Gas fired central heating, upvc double glazing and neutral décor throughout
- A stone's throw from the beach access
- Garage in a nearby block and plenty of offroad parking
- Delightful and easily maintained rear garden with area of lawn and patio
- New carpets and fresh decoration throughout
- Council Tax 'E' £2658.58
- EPC 'D'