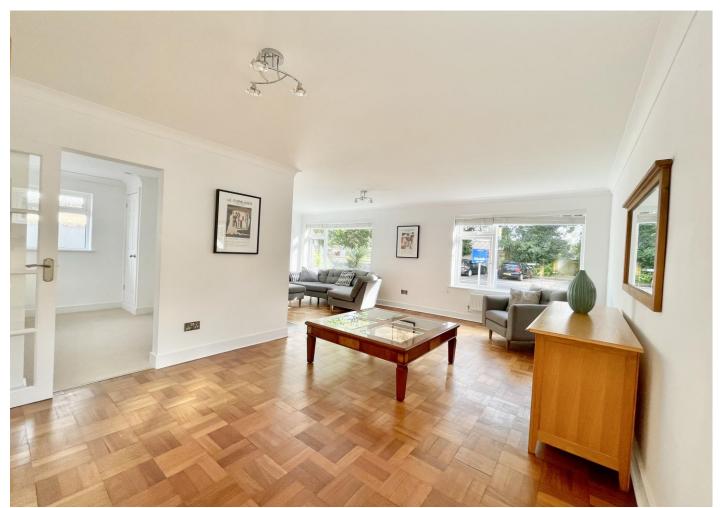

## The Property

- Enviable location close to both sea and shops
- Extended to create very modern Kitchen dining room with patio doors onto the rear garden
- Large L-shaped sitting room
- Extremely smart bath and shower room with separate wc
- Good size entrance sun porch
- Gas fired central heating, upvc double glazing and neutral décor throughout
- A stone's throw from the beach access
- Garage in a nearby block and plenty of offroad parking
- Delightful and easily maintained rear garden with area of lawn and patio
- New carpets and fresh decoration throughout
- Council Tax 'E' £2658.58
- EPC 'D'