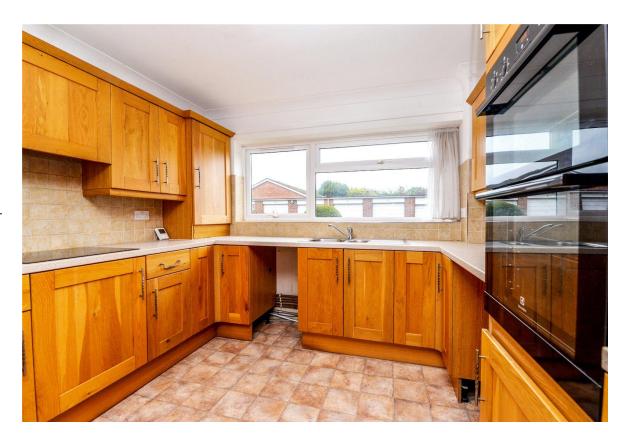

Kitchen/breakfast room with generous range of wood effect wall and base units with contrasting marble effect worktop and breakfast bar, tile effect flooring, integrated electric hob and raised electric double oven, space for washing machine and tall stand up fridge freezer, stainless steel sink and drainer with mixer tap over and a pleasant outlook to the rear of the block.