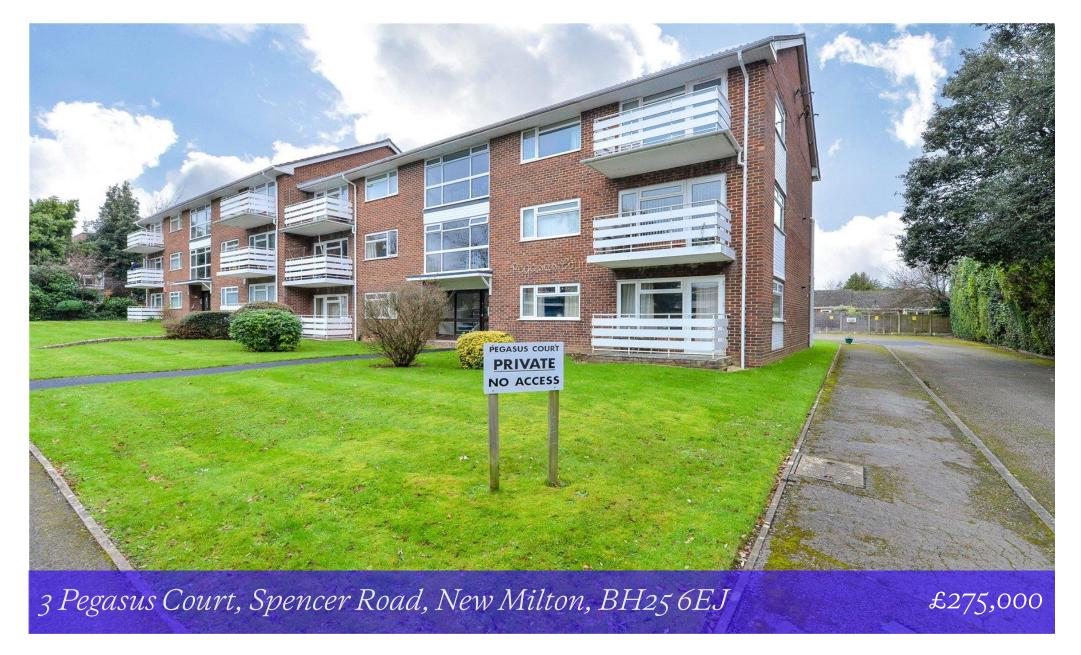

# Mitchells 1963 - TODAY

3 Pegasus Court Spencer Road New Milton Hampshire BH25 6EJ A spacious two bedroom ground floor apartment situated in a convenient location only one road back from New Milton town centre and within walking distance of the mainline railway. Features of the property include a large sitting/dining room, kitchen/breakfast room, two double bedrooms with one benefitting from an en-suite WC, modern family shower room, west facing balcony, garage, resident parking, an extended lease and is offered with no forward chain.

### Gardens & Grounds

Pegasus Court stands in well maintained gardens and grounds, the upkeep of which is paid for out of the annual maintenance.

To the rear of the development there is a block of garages and resident parking.