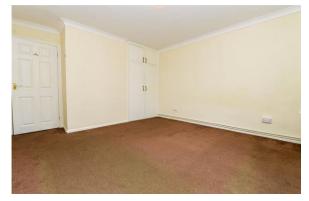

Bedroom two is also a double bedroom with UPVC double glazed window overlooking the front of the development and built in wardrobe.

Family shower room with fully tiled walls and floor and modern suite comprising large walk in shower cubicle with glass shower screen, seat and thermostatically controlled shower, WC, chrome ladder style heated towel rail, wash hand basin with storage beneath and mirrored wall hung storage cupboard.