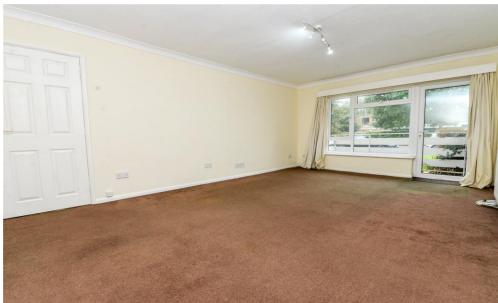

# The Property

Entrance hall with cupboard housing the electric consumer unit and useful storage cupboard.

Spacious sitting/dining room with a lovely westerly aspect overlooking the communal gardens to the front.

3 Pegasus Court benefits from a west facing balcony approximately measuring approximately 3.3m wide making it an ideal space for outside dining.