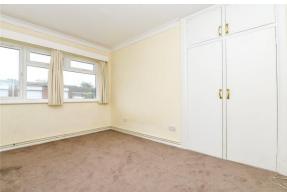

Bedroom one is a double bedroom with built in wardrobe, an easterly outlook and benefits from an en-suite WC with fully tiled flooring and walls, UPVC double glazed window and suite comprising WC, wash hand basin with storage beneath, chrome ladder style heated towel rail and mirror.