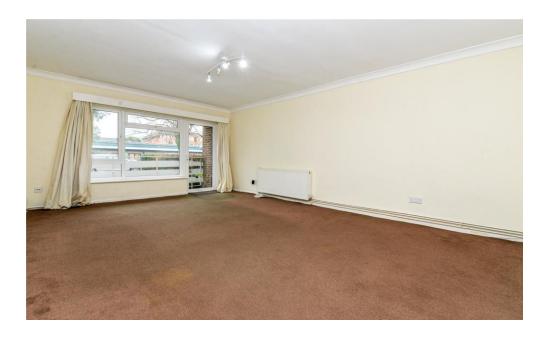

# The Property

Entrance hall with cupboard housing the electric consumer unit and useful storage cupboard.

Spacious sitting/dining room with a lovely westerly aspect overlooking the communal gardens to the front.

3 Pegasus Court benefits from a west facing balcony approximately measuring approximately 3.3m wide making it an ideal space for outside dining.