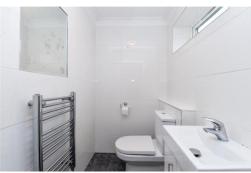

Bedroom one is a double bedroom with built in wardrobe, an easterly outlook and benefits from an en-suite WC with fully tiled flooring and walls, UPVC double glazed window and suite comprising WC, wash hand basin with storage beneath, chrome ladder style heated towel rail and mirror.