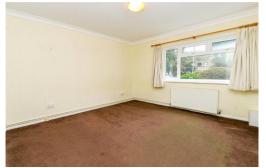

Bedroom two is also a double bedroom with UPVC double glazed window overlooking the front of the development and built in wardrobe.

Family shower room with fully tiled walls and floor and modern suite comprising large walk in shower cubicle with glass shower screen, seat and thermostatically controlled shower, WC, chrome ladder style heated towel rail, wash hand basin with storage beneath and mirrored wall hung storage cupboard.