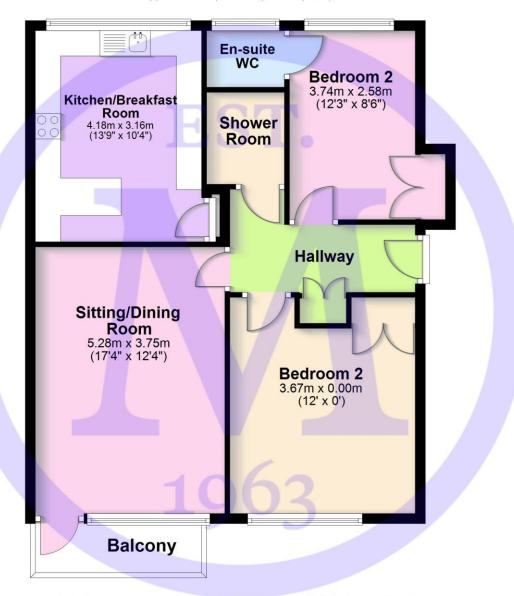

#### **Ground Floor**

Approx. 71.5 sq. metres (769.9 sq. feet)

Total area: approx. 71.5 sq. metres (769.9 sq. feet)

"Whilst every attempt has been made to ensure the accuracy of this floor plan, the measurements of doors, windows, rooms and any other items are approximate and no responsibility is taken for any error, omission or mis-statement. This plan is for illustrative purposes only and should be used as such by any prospective purchaser.'

Plan produced using PlanUp.