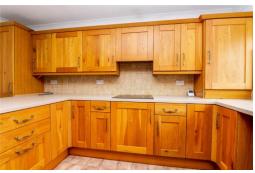

Kitchen/breakfast room with generous range of wood effect wall and base units with contrasting marble effect worktop and breakfast bar, tile effect flooring, integrated electric hob and raised electric double oven, space for washing machine and tall stand up fridge freezer, stainless steel sink and drainer with mixer tap over and a pleasant outlook to the rear of the block.