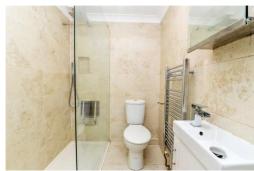

Bedroom two is also a double bedroom with UPVC double glazed window overlooking the front of the development and built in wardrobe.

Family shower room with fully tiled walls and floor and modern suite comprising large walk in shower cubicle with glass shower screen, seat and thermostatically controlled shower, WC, chrome ladder style heated towel rail, wash hand basin with storage beneath and mirrored wall hung storage cupboard.