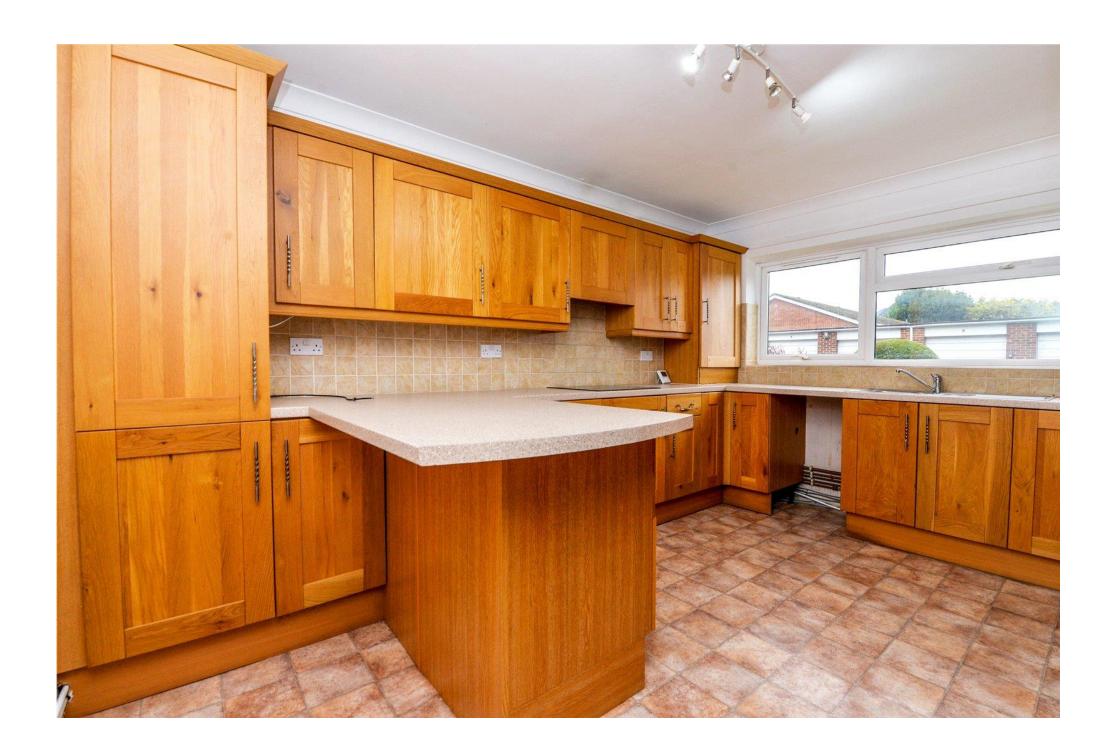

Kitchen/breakfast room with generous range of wood effect wall and base units with contrasting marble effect worktop and breakfast bar, tile effect flooring, integrated electric hob and raised electric double oven, space for washing machine and tall stand up fridge freezer, stainless steel sink and drainer with mixer tap over and a pleasant outlook to the rear of the block.