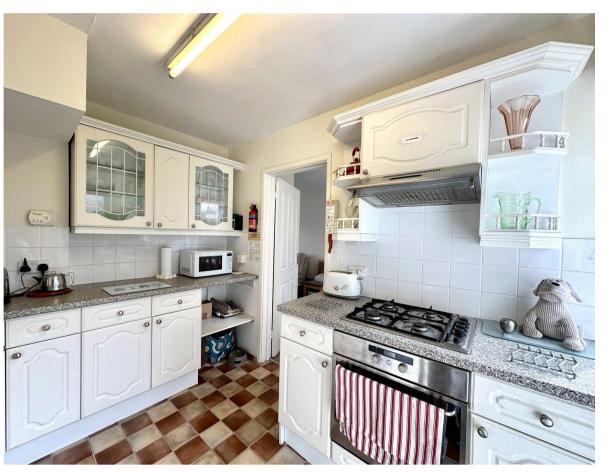

- Well presented, freehold house
- Three bedrooms
- Modern bathroom
- Bright and airy lounge/dining room
- Fitted kitchen with the potential to 'knock through'
- Sunny garden with scope to extend
- Casual parking
- Short stroll to local shops, bus routes and the centre of Christchurch
- Council Tax 'C' £1933.52
- EPC 'C'