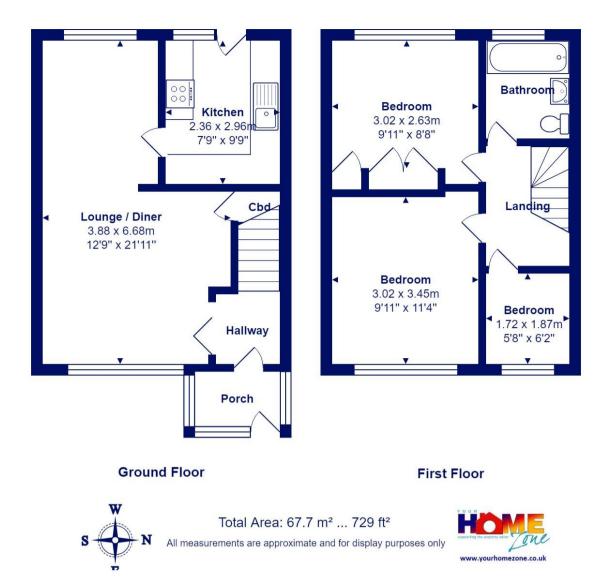

- Well presented, freehold house
- Three bedrooms
- Modern bathroom
- Bright and airy lounge/dining room
- Fitted kitchen with the potential to 'knock through'
- Sunny garden with scope to extend
- Casual parking
- Short stroll to local shops, bus routes and the centre of Christchurch
- Council Tax 'C' £1933.52
- EPC 'C'