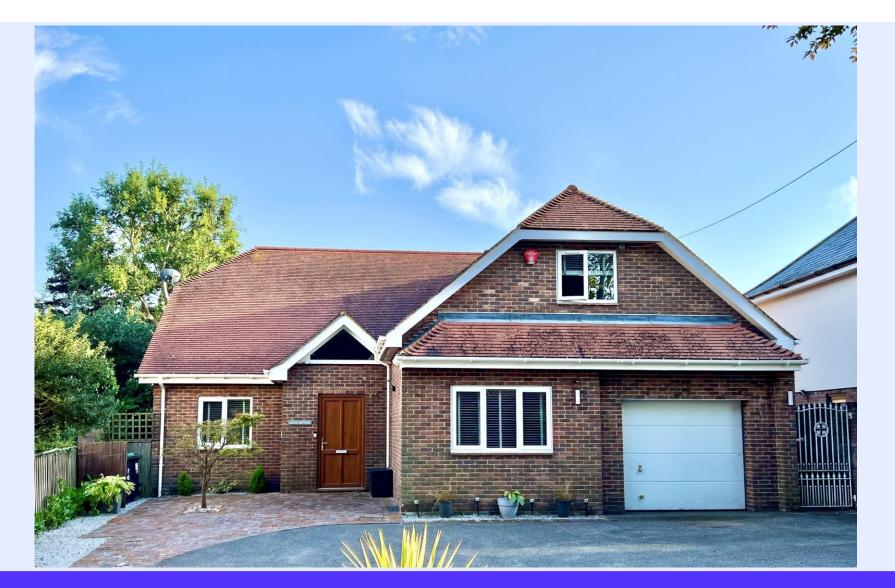

43 Nea Road, Highcliffe on Sea, BH23 4NB

£1,425,000

## Nea Road, Highcliffe on Sea

A magnificent detached home of about 3150sqft, built to a bespoke specification and offered for sale in excellent decorative order with new luxuriously appointed bathrooms and a brand new contemporary kitchen. This is a truly outstanding property in every respect, which enjoys fabulous large rooms, quality fittings and a prestigious tree lined location just moments from the cliff top, beach, nature reserve and village centre. A one-off opportunity for the most discerning of purchasers. No forward chain.

## The Property

- Unique and beautifully appointed home with attractive elevations in a fabulous location
- Wonderful large reception hall with galleried landing and balcony
- Stunning, newly fitted kitchen with Quartz tops and integrated appliances
- Splendid ground floor bedroom with bespoke fitted wardrobes and large en-suite
- Three further bedrooms (main guest room with en-suite)
- Family bathroom
- Fully fitted study
- Separate sitting room leading to the terrace and garden
- Formal dining room
- Sunny South facing rear garden with privacy and seclusion, brick built garden studio
- Attached garaging with plenty of off-road parking
- A truly special home in first-class location
- Council Tax 'G' £3625.36
- EPC 'D'