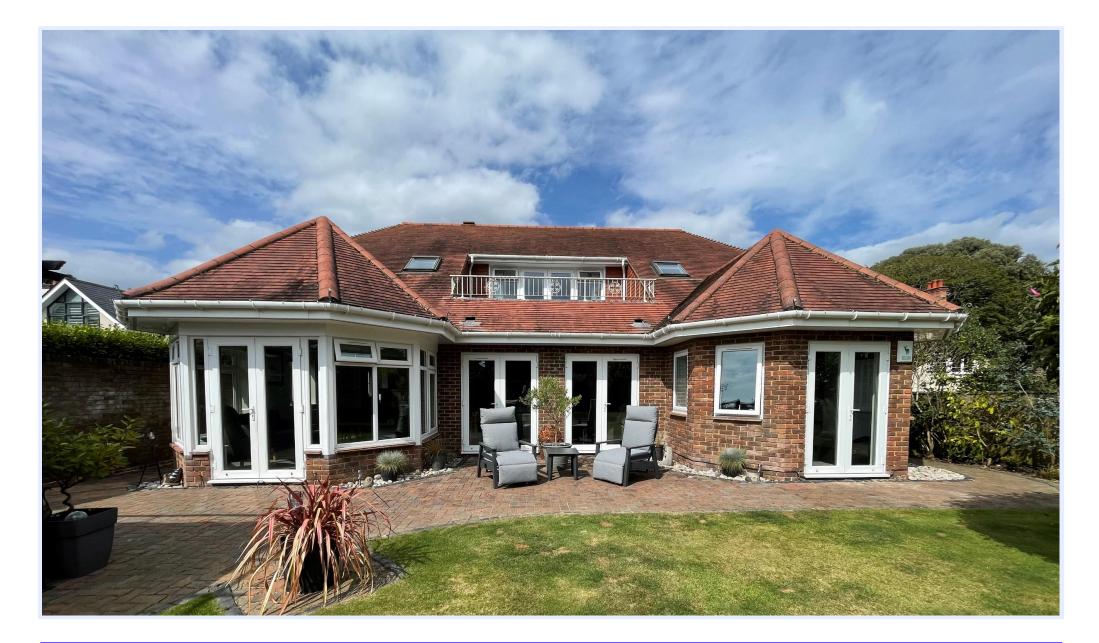

## Nea Road, Highcliffe on Sea

A magnificent detached home of about 3150sqft, built to a bespoke specification and offered for sale in excellent decorative order with new luxuriously appointed bathrooms and a brand new contemporary kitchen. This is a truly outstanding property in every respect, which enjoys fabulous large rooms, quality fittings and a prestigious tree lined location just moments from the cliff top, beach, nature reserve and village centre. A one-off opportunity for the most discerning of purchasers. No forward chain.

## The Property

- Unique and beautifully appointed home with attractive elevations in a fabulous location
- Wonderful large reception hall with galleried landing and balcony
- Stunning, newly fitted kitchen with Quartz tops and integrated appliances
- Splendid ground floor bedroom with bespoke fitted wardrobes and large en-suite
- Three further bedrooms (main guest room with en-suite)
- Family bathroom
- Fully fitted study
- Separate sitting room leading to the terrace and garden
- Formal dining room
- Sunny South facing rear garden with privacy and seclusion, brick built garden studio
- Attached garaging with plenty of off-road parking
- A truly special home in first-class location
- Council Tax 'G' £3625.36
- EPC 'D'