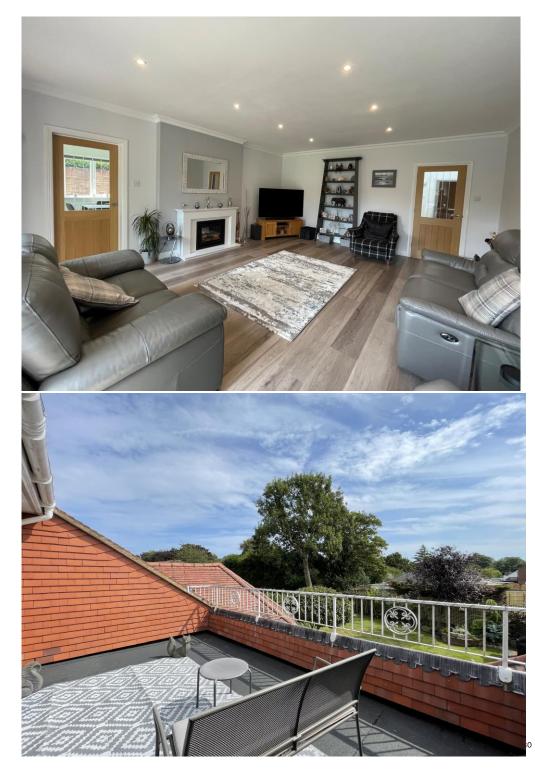

## The Property

- Unique and beautifully appointed home with attractive elevations in a fabulous location
- Wonderful large reception hall with galleried landing and balcony
- Stunning, newly fitted kitchen with Quartz tops and integrated appliances
- Splendid ground floor bedroom with bespoke fitted wardrobes and large en-suite
- Three further bedrooms (main guest room with en-suite)
- Family bathroom
- Fully fitted study
- Separate sitting room leading to the terrace and garden
- Formal dining room
- Sunny South facing rear garden with privacy and seclusion, brick built garden studio
- Attached garaging with plenty of off-road parking
- A truly special home in first-class location
- Council Tax 'G' £3625.36
- EPC 'D'