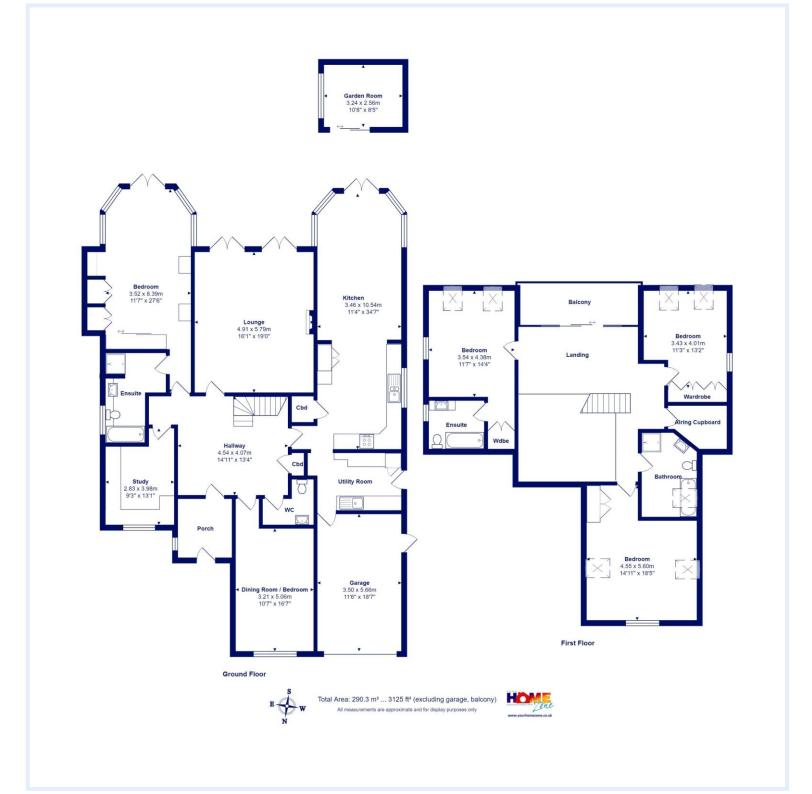

• FOUR/FIVE BEDROOMS • THREE BATH/SHOWER ROOMS (TWO EN-SUITE) • KITCHEN/DINER • UTILITY ROOM • LOUNGE • STUDY • GF WC • HALLWAY • GARDEN ROOM • OFF-ROAD PARKING • SINGLE GARAGE

## The Property

- Unique and beautifully appointed home with attractive elevations in a fabulous location
- Wonderful large reception hall with galleried landing and balcony
- Stunning, newly fitted kitchen with Quartz tops and integrated appliances
- Splendid ground floor bedroom with bespoke fitted wardrobes and large en-suite
- Three further bedrooms (main guest room with en-suite)
- Family bathroom
- Fully fitted study
- Separate sitting room leading to the terrace and garden
- Formal dining room
- Sunny South facing rear garden with privacy and seclusion, brick built garden studio
- Attached garaging with plenty of off-road parking
- A truly special home in first-class location
- Council Tax 'G' £3625.36
- EPC 'D'