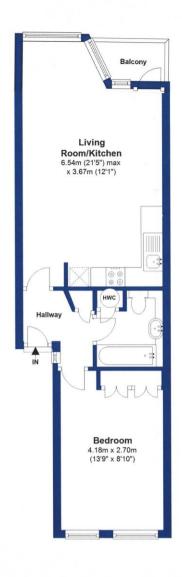

## Sandford House, 151 Mudeford Lane Christchurch, Dorset, BH23 3HR

A very smart one bedroom flat with stunning views, situated in the heart of Mudeford just a few hundred yards from the historic Mudeford Quay and Avon Beach. Beautifully appointed throughout and with approximately 430 sq.ft. of accommodation, this lovely flat enjoys a south facing aspect over the communal grounds and gardens with direct access onto a private balcony as well as benefiting from a garage on site. This well presented purpose built block is located just a stone's throw to the Christchurch Harbour Hotel and Spa with award winning pubs and restaurants, local shops, Mudeford Quay and Avon Beach being just a short stroll away. No chain. Vacant possession.

- First Floor apartment in superb position with stunning views
- Double bedroom with fitted wardrobes
- Open plan kitchen/living room with access onto a private balcony
- Modern refitted shower room
- Single garage in a block
- South facing communal grounds and gardens
- Shared Freehold
- Ideal lock up and leave or investment opportunity
- Maintenance £610.00 per half year (£1220 annual total)
- Offered for sale with no forward chain
- Council Tax band 'B' £1725.10 EPC rating 'C'