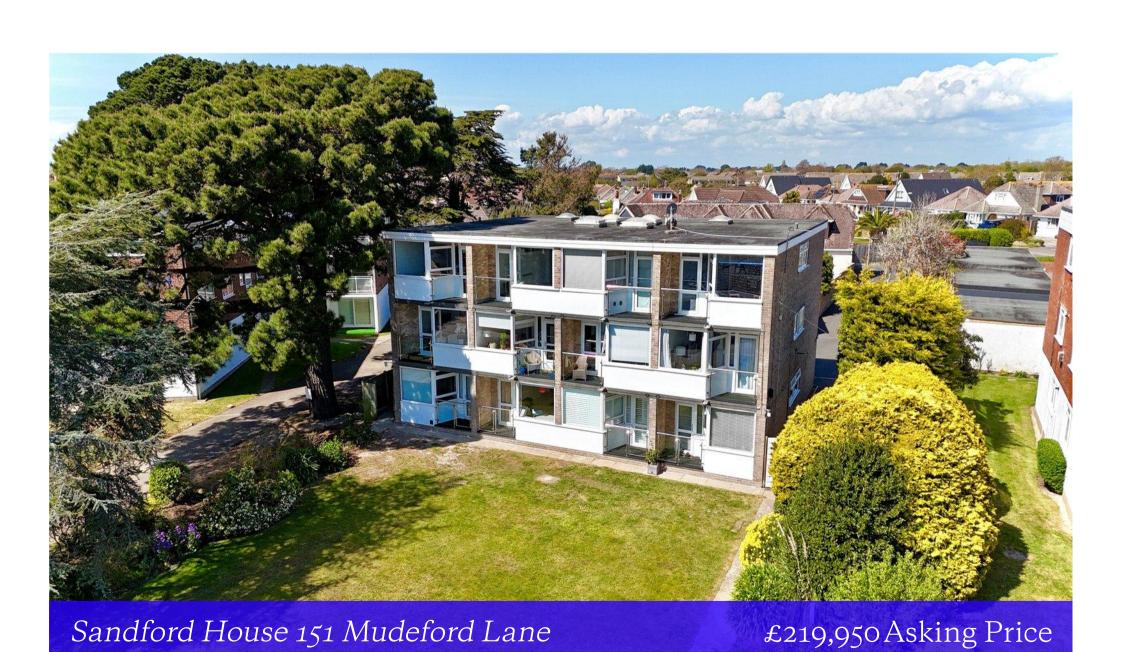

## Sandford House, 151 Mudeford Lane Christchurch, Dorset, BH23 3HR

A very smart one bedroom flat with stunning views, situated in the heart of Mudeford just a few hundred yards from the historic Mudeford Quay and Avon Beach. Beautifully appointed throughout and with approximately 430 sq.ft. of accommodation, this lovely flat enjoys a south facing aspect over the communal grounds and gardens with direct access onto a private balcony as well as benefiting from a garage on site. This well presented purpose built block is located just a stone's throw to the Christchurch Harbour Hotel and Spa with award winning pubs and restaurants, local shops, Mudeford Quay and Avon Beach being just a short stroll away. No chain. Vacant possession.