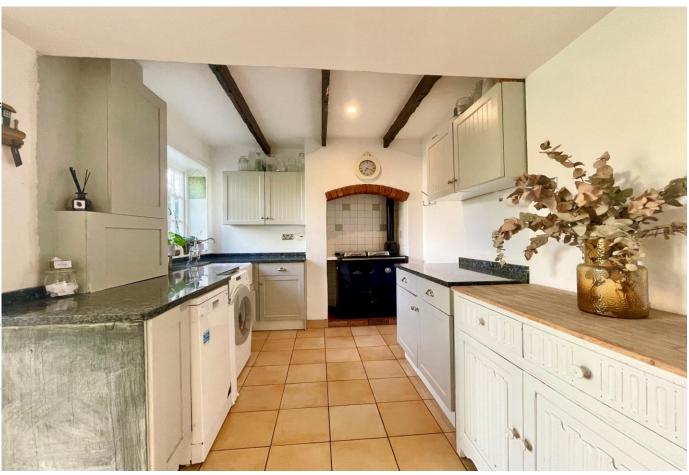

## The Property

- Characterful semi-detached house of approx. 870 sq ft
- Three first floor bedrooms
- Refitted family bathroom
- Spacious lounge with plantation shutters and feature log burning stove
- Kitchen/dining room with access on to the garden
- Private, sunny rear garden with mature shrubs
- Garden building with power and light
- Off road parking and EV charger
- Gas central heating and uPVC double glazed windows
- Council Tax Band 'C' £1,971.54
- EPC rating tbc