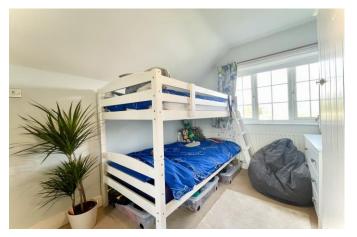

## The Property

- Characterful semi-detached house of approx. 870 sq ft
- Three first floor bedrooms
- Refitted family bathroom
- Spacious lounge with plantation shutters and feature log burning stove
- Kitchen/dining room with access on to the garden
- Private, sunny rear garden with mature shrubs
- Garden building with power and light
- Off road parking and EV charger
- Gas central heating and uPVC double glazed windows
- Council Tax Band 'C' £1,971.54
- EPC rating tbc