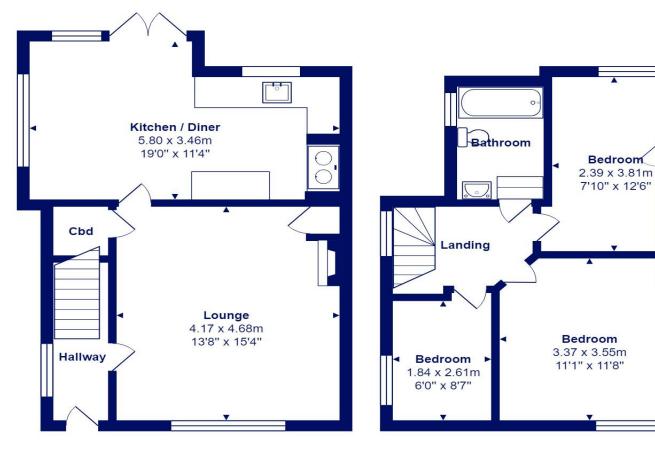

**Ground Floor** 

Total Area: 80.4 m<sup>2</sup> ... 866 ft<sup>2</sup>

All measurements are approximate and for display purposes only

M1235 Printed by Ravensworth 01670 713330

mitchells.uk.com mudeford@mitchells.uk.com 01202 499295