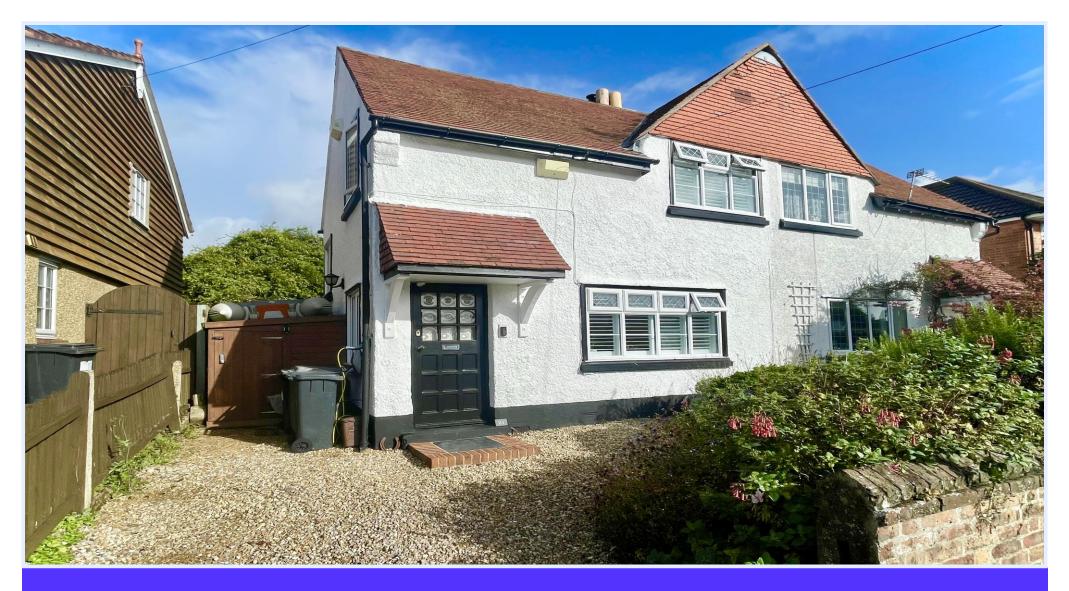

## Iford Lane, Christchurch, Dorset BH6 5RD

Apple Cottage is a superbly presented three bedroom semi-detached character property situated in a convenient location for Iford playing fields, riverside walks along the Stour and access into Bournemouth and Christchurch. The property retains many character features and has generous living accommodation as well as a private rear garden and off road parking with EV charger. Other notable benefits include gas fired central heating, plantation shutters to the front aspect and a new garden building with power and light.

## The Property

- Characterful semi-detached house of approx. 870 sq ft
- Three first floor bedrooms
- Refitted family bathroom
- Spacious lounge with plantation shutters and feature log burning stove
- Kitchen/dining room with access on to the garden
- Private, sunny rear garden with mature shrubs
- Garden building with power and light
- Off road parking and EV charger
- Gas central heating and uPVC double glazed windows
- Council Tax Band 'C' £1,971.54
- EPC rating tbc