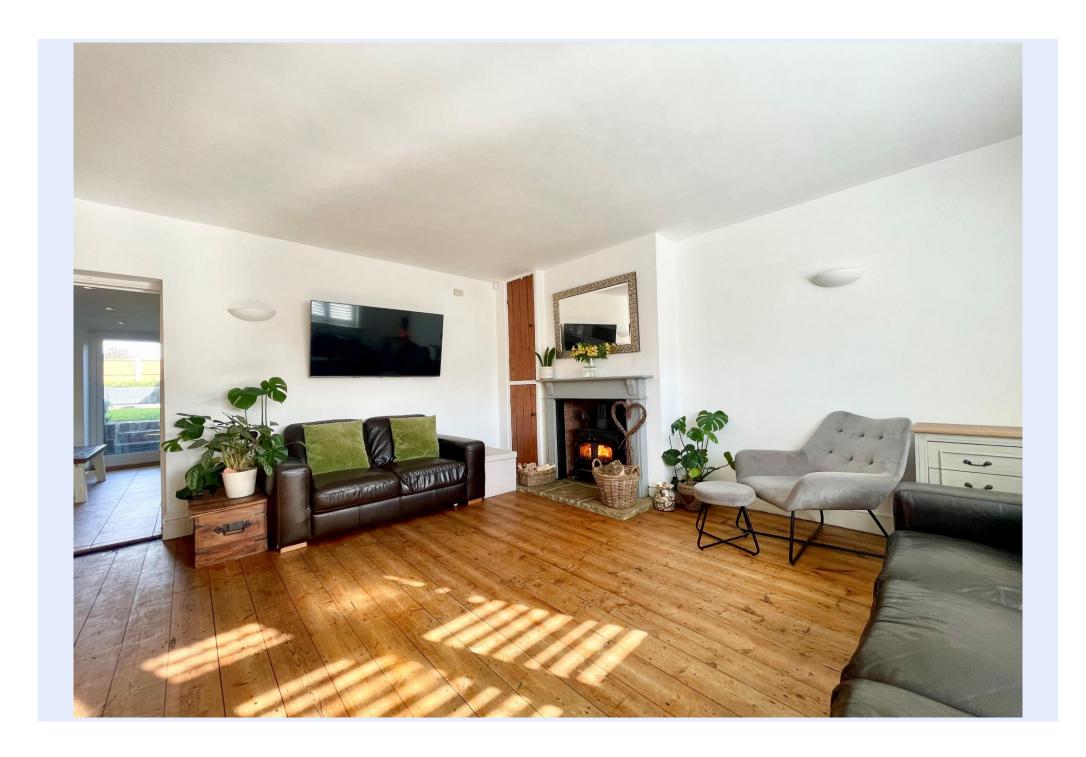

## The Property

- Characterful semi-detached house of approx. 870 sq ft
- Three first floor bedrooms
- Refitted family bathroom
- Spacious lounge with plantation shutters and feature log burning stove
- Kitchen/dining room with access on to the garden
- Private, sunny rear garden with mature shrubs
- Garden building with power and light
- Off road parking and EV charger
- Gas central heating and uPVC double glazed windows
- Council Tax Band 'C' £1,971.54
- EPC rating tbc