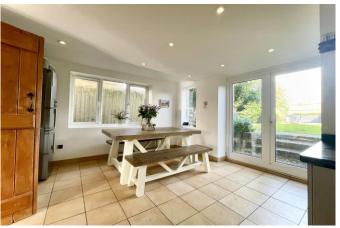

## The Property

- Characterful semi-detached house of approx. 870 sq ft
- Three first floor bedrooms
- Refitted family bathroom
- Spacious lounge with plantation shutters and feature log burning stove
- Kitchen/dining room with access on to the garden
- Private, sunny rear garden with mature shrubs
- Garden building with power and light
- Off road parking and EV charger
- Gas central heating and uPVC double glazed windows
- Council Tax Band 'C' £1,971.54
- EPC rating tbc