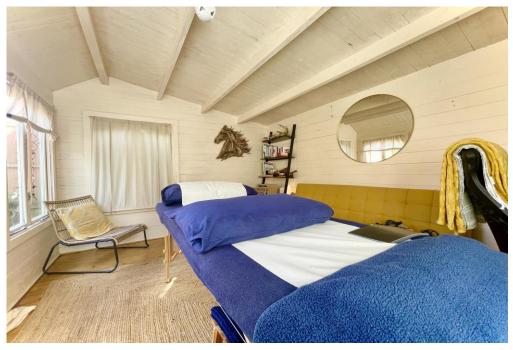

## The Property

- Characterful semi-detached house of approx. 870 sq ft
- Three first floor bedrooms
- Refitted family bathroom
- Spacious lounge with plantation shutters and feature log burning stove
- Kitchen/dining room with access on to the garden
- Private, sunny rear garden with mature shrubs
- Garden building with power and light
- Off road parking and EV charger
- Gas central heating and uPVC double glazed windows
- Council Tax Band 'C' £1,971.54
- EPC rating tbc