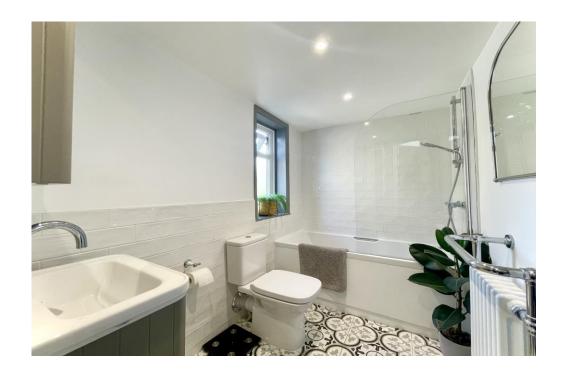

## The Property

- Characterful semi-detached house of approx. 870 sq ft
- Three first floor bedrooms
- Refitted family bathroom
- Spacious lounge with plantation shutters and feature log burning stove
- Kitchen/dining room with access on to the garden
- Private, sunny rear garden with mature shrubs
- Garden building with power and light
- Off road parking and EV charger
- Gas central heating and uPVC double glazed windows
- Council Tax Band 'C' £1,971.54
- EPC rating tbc