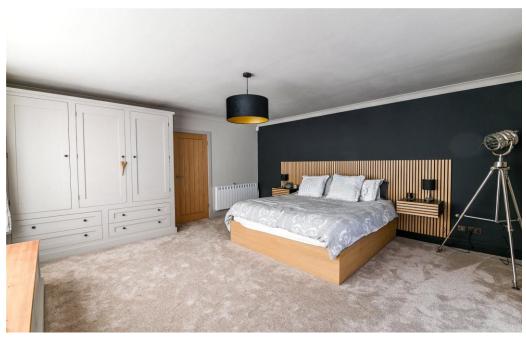

Bedroom one is a particular feature of the bungalow with built-in triple wardrobe and drawers and space for a super king bed, wall hung bedside units with clever matching headboard, a large window to the front of the bungalow and sliding doors onto the landscaped gardens.