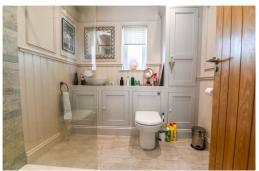

Shower room with fully tiled floors, cupboard housing the gas fire central heating boiler, tiled flooring, panel walls, radiator with towel above and modern suite comprising a WC with hidden cistern, wash hand basin with mixer tap over and storage beneath, large shower cubicle with glass shower screen and electric thermostatically controlled shower.