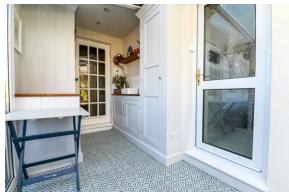

# The Property

Entrance porch with a UVPC double glazed front door and tile effect flooring.

Entrance hall with an alarm system control unit, a cupboard housing the electrical consumer unit and a hatch to the loft space.

Separate utility room with tile effect flooring, space and plumbing for washing machine and tumble dryer, excellent storage, wash hand basin and sliding door onto the rear garden.

Bedroom two is a generous double bedroom with ample space for wardrobes and a pleasant outlook over the side garden.