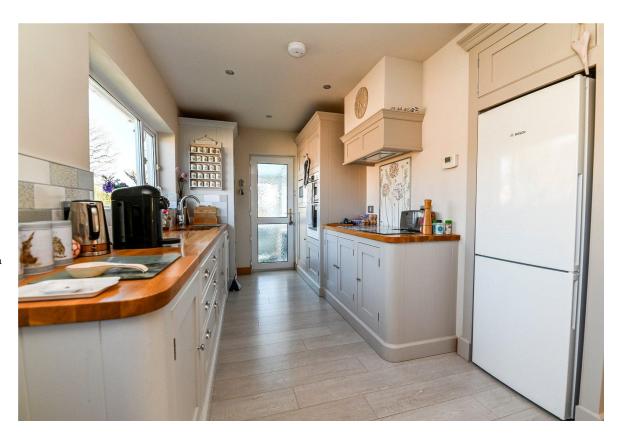

Kitchen/dining room with modern grey shaker style wall and base units with a contrasting timber worktop, four burner induction hob with extractor fan over, Bosch raised double electric oven, eye level Bosch microwave, space for dishwasher and tall fridge/freezer, one and a half bowl sink unit with mixer tap over and drainer, dining table with corner bench seating, continuation of the grey timber effect flooring and a pleasant outlook over the rear garden.