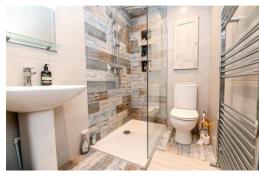

Bedroom three is currently laid as a twin room that is certainly a double size enjoying a beautiful view over the front garden.

Family shower room with fully tiled flooring and walls, cupboard housing the hot water tank, extractor fan and modern suite comprising a WC, pedestal wash hand basin with mixer tap over, chrome ladder style heated towel rail, a large walk-in shower unit with thermostatically controlled shower attachments, glass shower screen, and clever built-in shelving.