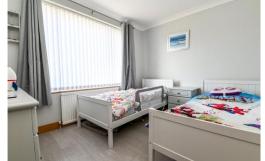

Bedroom three is currently laid as a twin room that is certainly a double size enjoying a beautiful view over the front garden.

Family shower room with fully tiled flooring and walls, cupboard housing the hot water tank, extractor fan and modern suite comprising a WC, pedestal wash hand basin with mixer tap over, chrome ladder style heated towel rail, a large walk-in shower unit with thermostatically controlled shower attachments, glass shower screen, and clever built-in shelving.