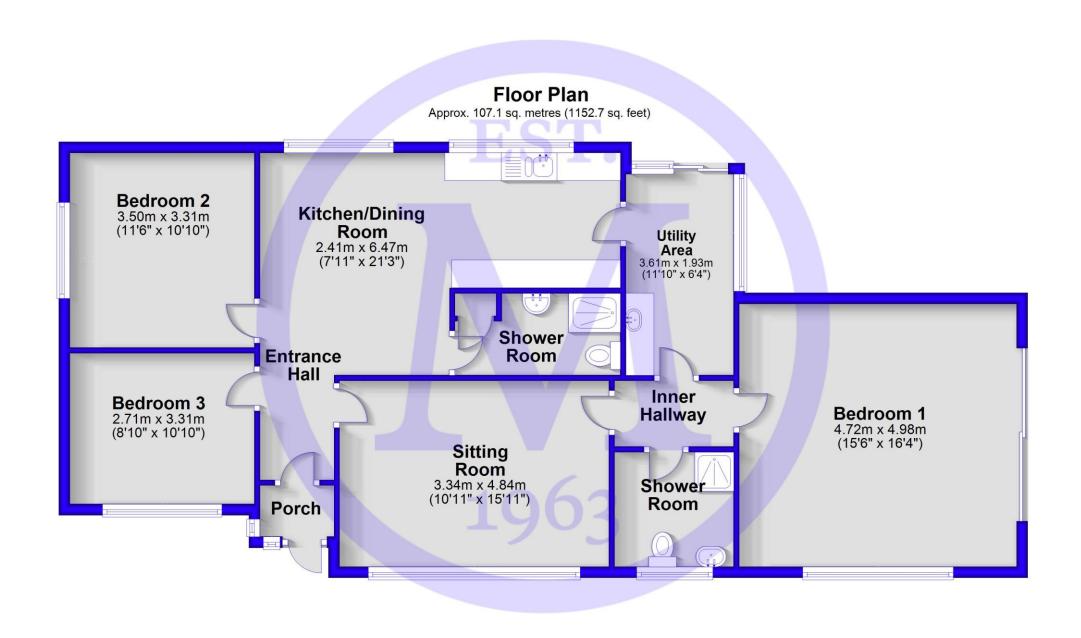

- Entrance Porch
- Entrance Hall
- Sitting Room
- Kitchen/Dining Room
- Utility Room
- Three Double Bedrooms
- Two Shower Rooms
- Large Corner Plot
- Detached Garage
- Driveway

# The Property

Entrance porch with a UVPC double glazed front door and tile effect flooring.

Entrance hall with an alarm system control unit, a cupboard housing the electrical consumer unit and a hatch to the loft space.

Kitchen/dining room with modern grey shaker style wall and base units with a contrasting timber worktop, four burner induction hob with extractor fan over, Bosch raised double electric oven, eye level Bosch microwave, space for dishwasher and tall fridge/freezer, one and a half bowl sink unit with mixer tap over and drainer, dining table with corner bench seating, continuation of the grey timber effect flooring and a pleasant outlook over the rear garden.

Separate utility room with tile effect flooring, space and plumbing for washing machine and tumble dryer, excellent storage, wash hand basin and sliding door onto the rear garden.

Bedroom two is a generous double bedroom with ample space for wardrobes and a pleasant outlook over the side garden.

Bedroom three is currently laid as a twin room that is certainly a double size enjoying a beautiful view over the front garden.

Family shower room with fully tiled flooring and walls, cupboard housing the hot water tank, extractor fan and modern suite comprising a WC, pedestal wash hand basin with mixer tap over, chrome ladder style heated towel rail, a large walk-in shower unit with thermostatically controlled shower attachments, glass shower screen, and clever built-in shelving.

Sitting room enjoying a pleasant outlook over the front garden, a wall mounted TV aerial point, built-in storage unit and hidden door behind the feature panel wall leading to the inner hallway.

Inner hall with doors leading to the shower room, bedroom one and utility room.

Bedroom one is a particular feature of the bungalow with built-in triple wardrobe and drawers and space for a super king bed, wall hung bedside units with clever matching headboard, a large window to the front of the bungalow and sliding doors onto the landscaped gardens.

Shower room with fully tiled floors, cupboard housing the gas fire central heating boiler, tiled flooring, panel walls, radiator with towel above and modern suite comprising a WC with hidden cistern, wash hand basin with mixer tap over and storage beneath, large shower cubicle with glass shower screen and electric thermostatically controlled shower.

## Services

- Mains gas, electric, drainage and water
- Ocuncil Tax Band TBC
- Energy Performance Rating TBC

Total area: approx. 107.1 sq. metres (1152.7 sq. feet)