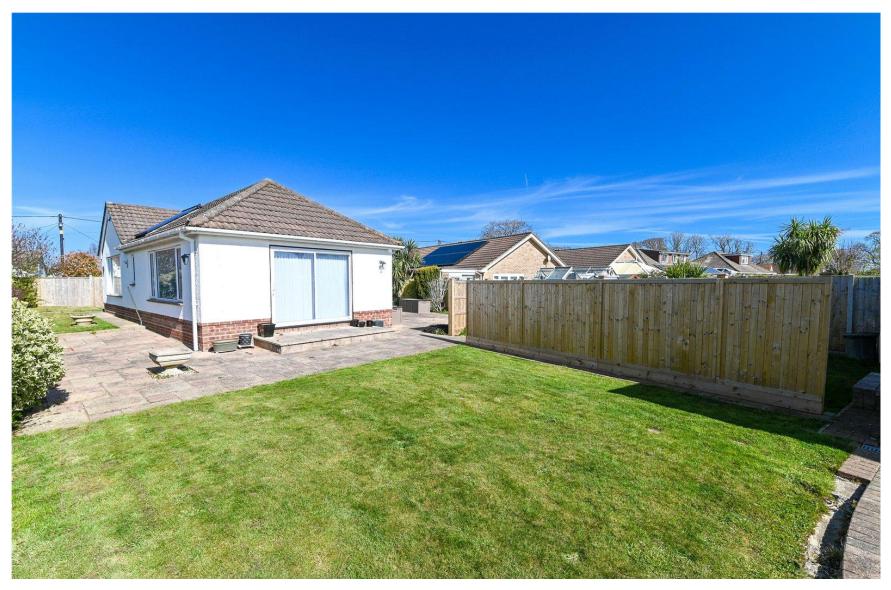

## Gardens & Grounds

1 Greenfield Gardens sits on a generous corner plot with landscaped gardens surrounding all sides of the property, private area of paved patio adjoining the rear, detached garage with power, lighting and wiring for an electric vehicle charger, off road parking for two cars, greenhouse, mature hedging providing privacy from the road and neighbouring properties and a great selection of mature and colourful shrubs throughout.