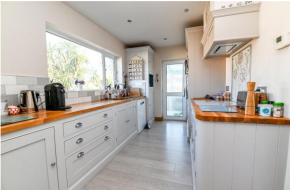

Kitchen/dining room with modern grey shaker style wall and base units with a contrasting timber worktop, four burner induction hob with extractor fan over, Bosch raised double electric oven, eye level Bosch microwave, space for dishwasher and tall fridge/freezer, one and a half bowl sink unit with mixer tap over and drainer, dining table with corner bench seating, continuation of the grey timber effect flooring and a pleasant outlook over the rear garden.