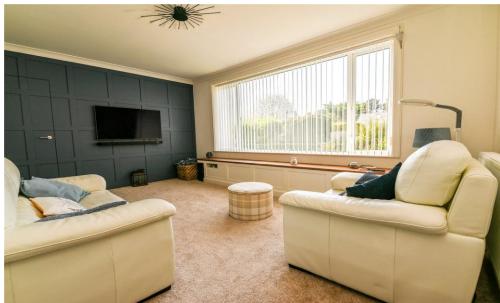

Sitting room enjoying a pleasant outlook over the front garden, a wall mounted TV aerial point, built-in storage unit and hidden door behind the feature panel wall leading to the inner hallway.

Inner hall with doors leading to the shower room, bedroom one and utility room.