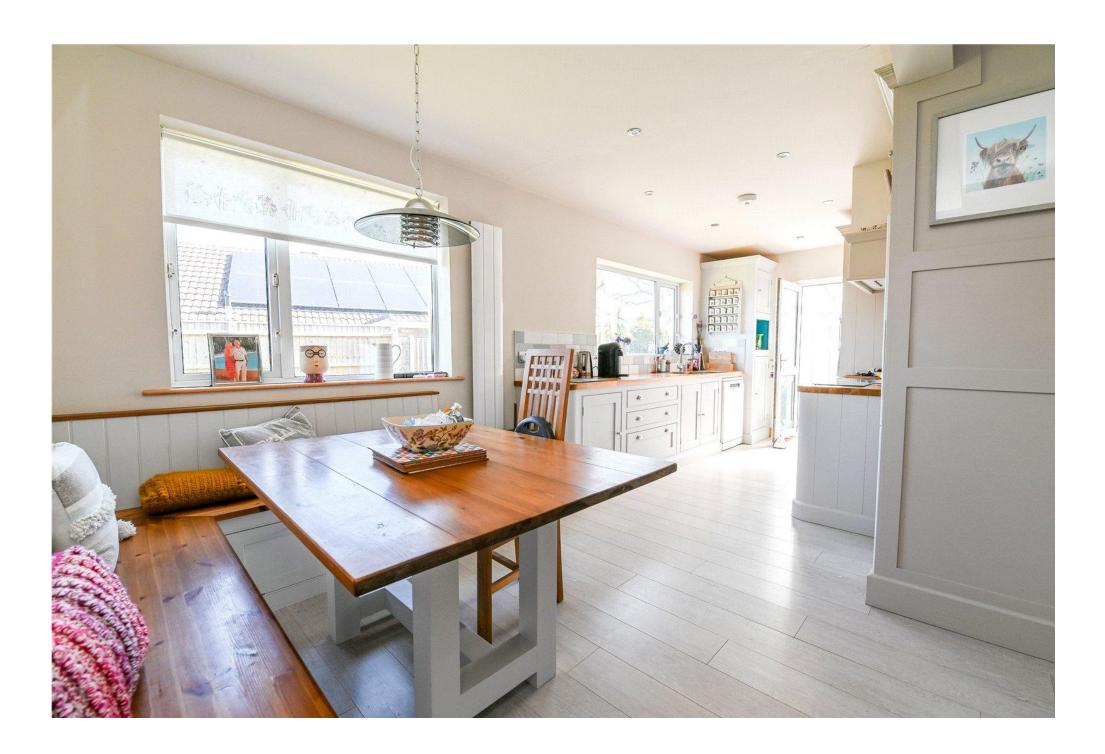

Kitchen/dining room with modern grey shaker style wall and base units with a contrasting timber worktop, four burner induction hob with extractor fan over, Bosch raised double electric oven, eye level Bosch microwave, space for dishwasher and tall fridge/freezer, one and a half bowl sink unit with mixer tap over and drainer, dining table with corner bench seating, continuation of the grey timber effect flooring and a pleasant outlook over the rear garden.