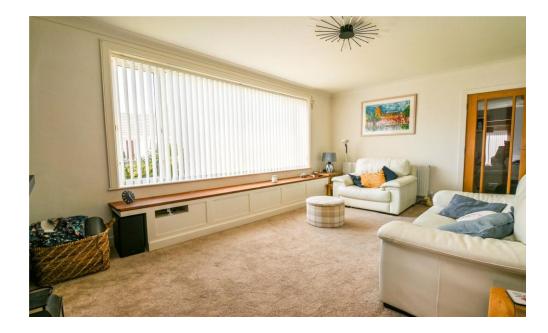

Sitting room enjoying a pleasant outlook over the front garden, a wall mounted TV aerial point, built-in storage unit and hidden door behind the feature panel wall leading to the inner hallway.

Inner hall with doors leading to the shower room, bedroom one and utility room.