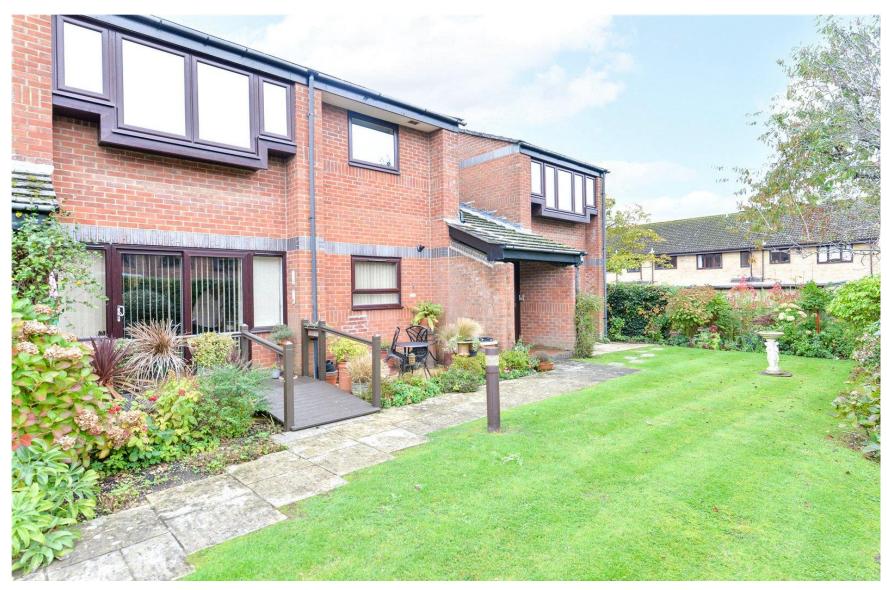

### Gardens & Grounds

To the front of the property is a private sunny west facing patio and to the rear of the property is an area of communal parking, garaging and designated casual parking for three vehicles.