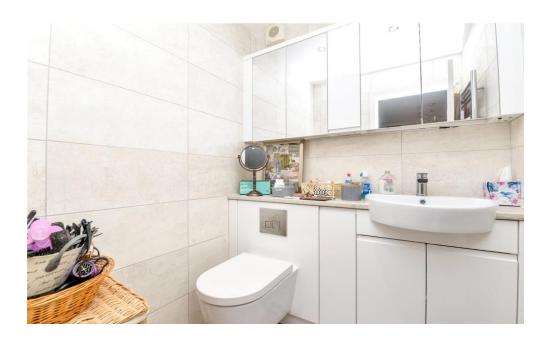

The two double bedrooms are situated at the rear of the property both benefitting from built in storage and with the master enjoying its own luxury en-suite cloakroom.

The en-suite comprises of a WC with hidden cistern, wash hand basin with mixer tap over and storage beneath, mirror fronted wall units, chrome heated towel rail and an extractor fan.

The family shower room has been beautifully finished to an extremely high standard with a lovely range of built in storage and a suite comprising a WC with hidden cistern, wash hand basin with mixer tap over and storage beneath, walk in double shower with glass shower screen and thermostatic shower attachments, large chrome heated towel rail, underfloor heating and a wall mounted mirror.