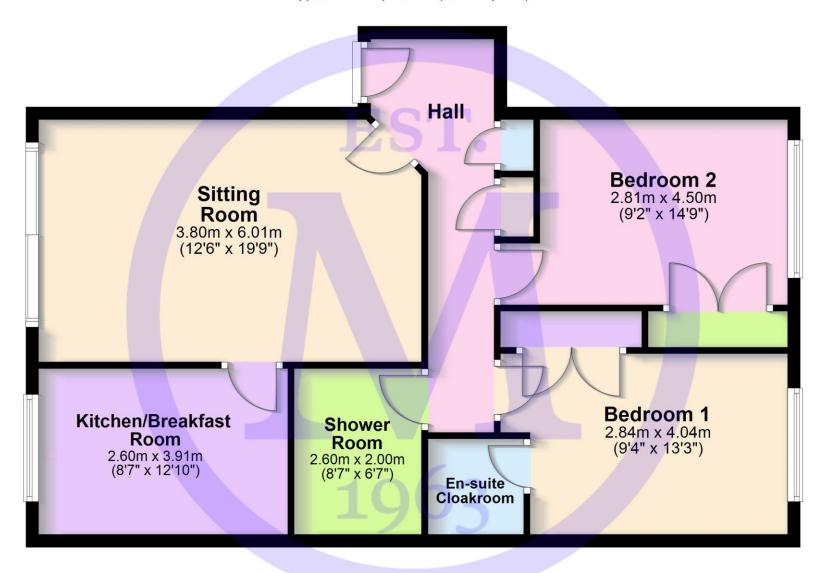

#### **Ground Floor**

Approx. 78.9 sq. metres (849.2 sq. feet)

'Whilst every attempt has been made to ensure the accuracy of this floor plan, the measurements of doors, windows, rooms and any other items are approximate and no responsibility is taken for any error, omission or mis-statement.

This plan is for illustrative purposes only and should be used as such by any prospective purchaser.'

Plan produced using PlanUp.

2 Fremington Court, Herbert Road, New Milton