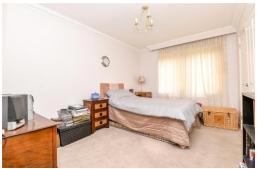

## The Property

Entrance hall with entry phone system, coats cupboard, airing cupboard and radiator.

The sitting/dining room is a fantastic size with sliding patio doors leading out to the sunny west facing patio, TV aerial point, double radiator and central heating controls.

The two double bedrooms are situated at the rear of the property both benefitting from built in storage and with the master enjoying its own luxury en-suite cloakroom.

The en-suite comprises of a WC with hidden cistern, wash hand basin with mixer tap over and storage beneath, mirror fronted wall units, chrome heated towel rail and an extractor fan.