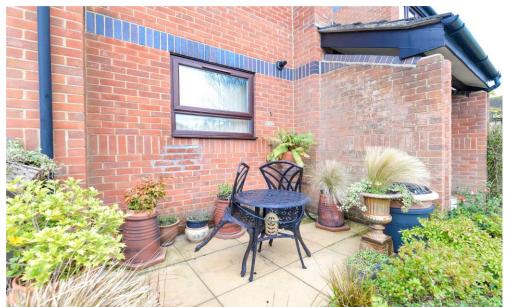

### Gardens & Grounds

To the front of the property is a private sunny west facing patio and to the rear of the property is an area of communal parking, garaging and designated casual parking for three vehicles.