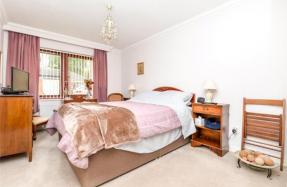

The two double bedrooms are situated at the rear of the property both benefitting from built in storage and with the master enjoying its own luxury en-suite cloakroom.

The en-suite comprises of a WC with hidden cistern, wash hand basin with mixer tap over and storage beneath, mirror fronted wall units, chrome heated towel rail and an extractor fan.