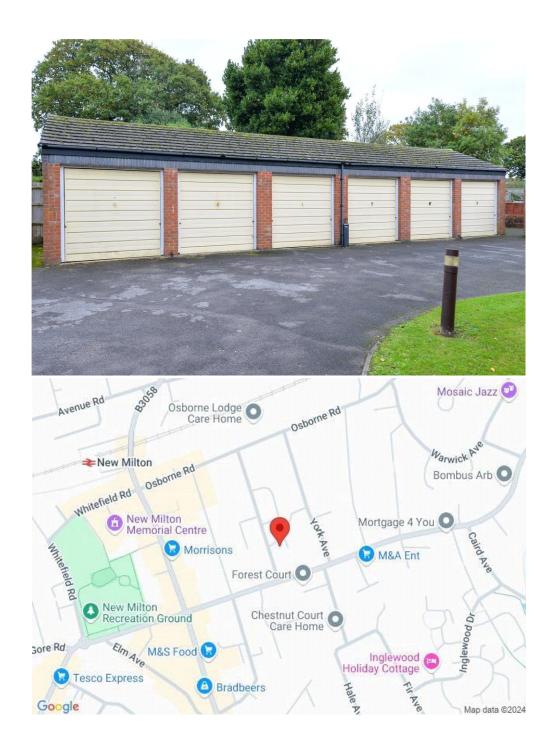

### Gardens & Grounds

To the front of the property is a private sunny west facing patio and to the rear of the property is an area of communal parking, garaging and designated casual parking for three vehicles.

The property benefits from a single garage with an up and over door.

The property is surrounded by communal gardens, the maintenance of which is paid for out of the annual service charge.