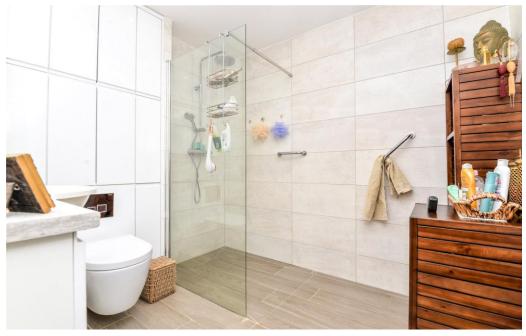

The family shower room has been beautifully finished to an extremely high standard with a lovely range of built in storage and a suite comprising a WC with hidden cistern, wash hand basin with mixer tap over and storage beneath, walk in double shower with glass shower screen and thermostatic shower attachments, large chrome heated towel rail, underfloor heating and a wall mounted mirror.