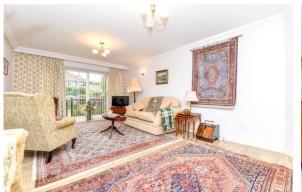

## The Property

Entrance hall with entry phone system, coats cupboard, airing cupboard and radiator.

The sitting/dining room is a fantastic size with sliding patio doors leading out to the sunny west facing patio, TV aerial point, double radiator and central heating controls.