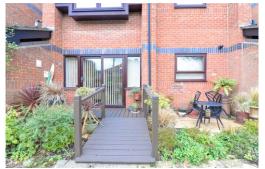

### Gardens & Grounds

To the front of the property is a private sunny west facing patio and to the rear of the property is an area of communal parking, garaging and designated casual parking for three vehicles.

The property benefits from a single garage with an up and over door.

The property is surrounded by communal gardens, the maintenance of which is paid for out of the annual service charge.