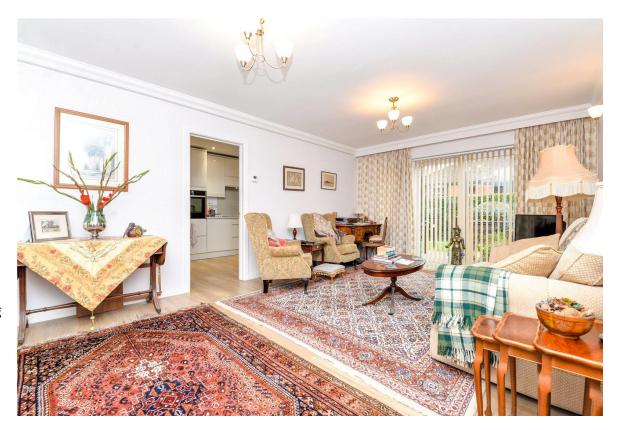

## The Property

Entrance hall with entry phone system, coats cupboard, airing cupboard and radiator.

The sitting/dining room is a fantastic size with sliding patio doors leading out to the sunny west facing patio, TV aerial point, double radiator and central heating controls.