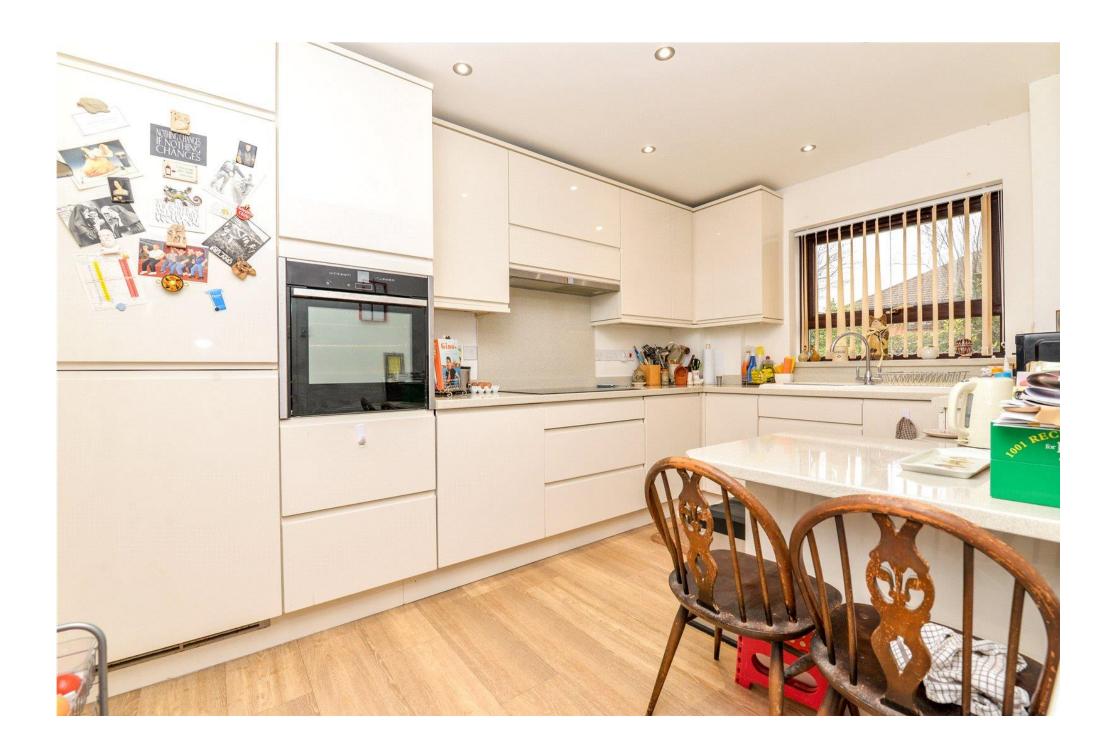

The kitchen is fitted with a lovely range of white gloss wall and base units with a contrasting quartz effect worktop, one and a half bowl ceramic sink with mixer tap over and drainer, wall mounted Worcester combination boiler, breakfast bar and integrated appliances include a tall stand up fridge freezer, Neff eye level oven, Neff five burner induction hob with extractor fan over, dishwasher and a washing machine.