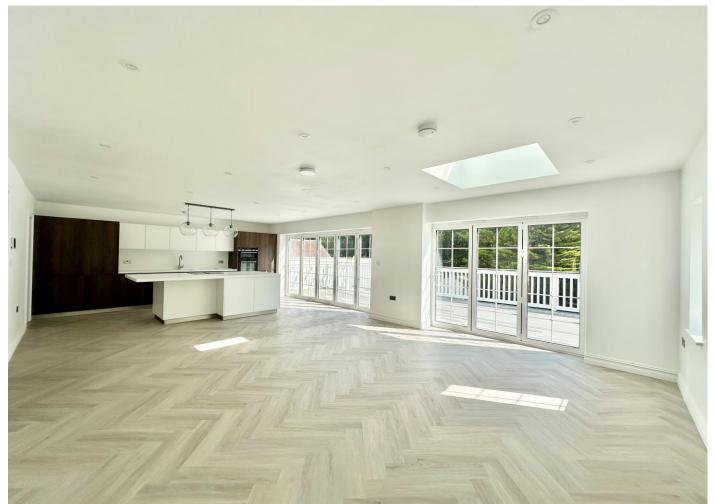

## The Property

- Imposing detached residence that exudes quality and style
- Superb open plan kitchen/dining/living with two sets of aluminium bi-fold doors on to the sun deck
- Fully integrated kitchen with Corian worktops and herringbone block flooring throughout
- Lovely lounge and separate TV room
- Fantastic master suite with vaulted ceilings, huge angled windows and a sumptuous en-suite
- Four further bedrooms and two further bath/shower rooms
- Extensive outside terracing that steps down to the lower deck and then garden
- A spectacular home in show-home order- ready immediately
- Council Tax 'E' £2658.58
- EPC TBC