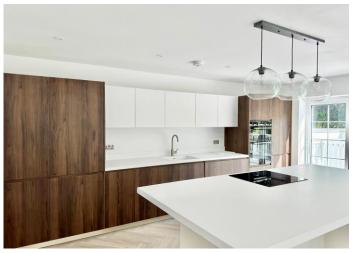

## The Property

- Imposing detached residence that exudes quality and style
- Superb open plan kitchen/dining/living with two sets of aluminium bi-fold doors on to the sun deck
- Fully integrated kitchen with Corian worktops and herringbone block flooring throughout
- Lovely lounge and separate TV room
- Fantastic master suite with vaulted ceilings, huge angled windows and a sumptuous en-suite
- Four further bedrooms and two further bath/shower rooms
- Extensive outside terracing that steps down to the lower deck and then garden
- A spectacular home in show-home order- ready immediately
- Council Tax 'E' £2658.58
- EPC TBC