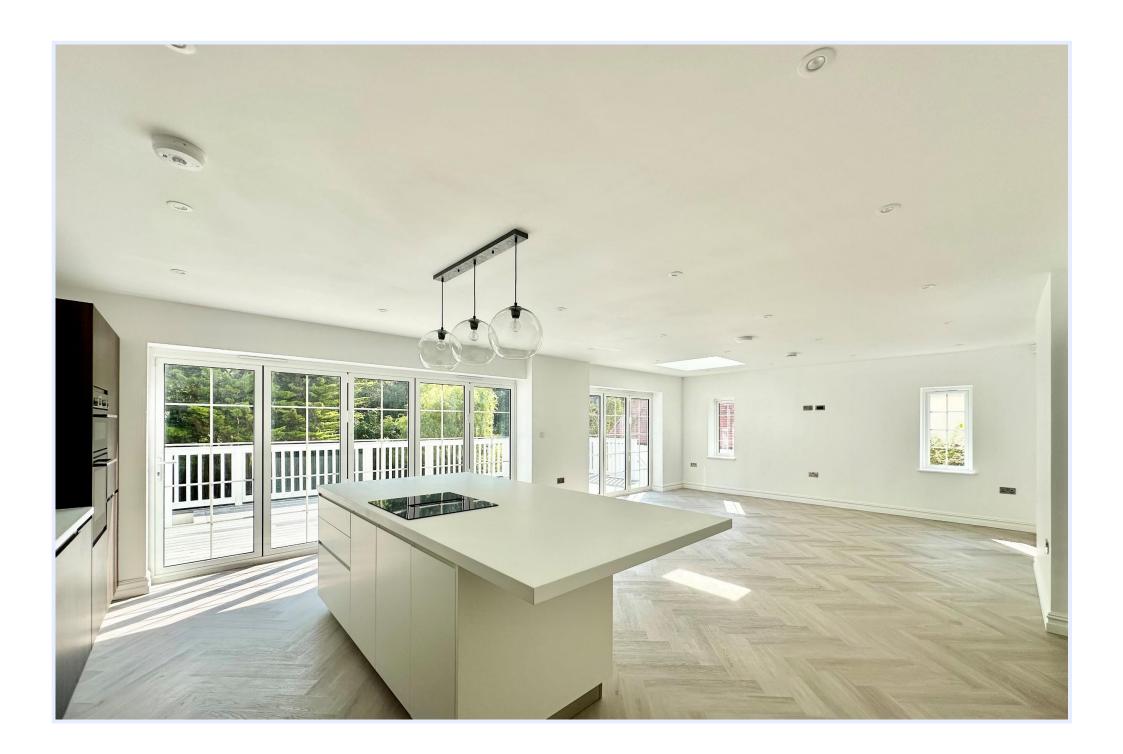

## The Property

- Imposing detached residence that exudes quality and style
- Superb open plan kitchen/dining/living with two sets of aluminium bi-fold doors on to the sun deck
- Fully integrated kitchen with Corian worktops and herringbone block flooring throughout
- Lovely lounge and separate TV room
- Fantastic master suite with vaulted ceilings, huge angled windows and a sumptuous en-suite
- Four further bedrooms and two further bath/shower rooms
- Extensive outside terracing that steps down to the lower deck and then garden
- A spectacular home in show-home order- ready immediately
- Council Tax 'E' £2658.58
- EPC TBC