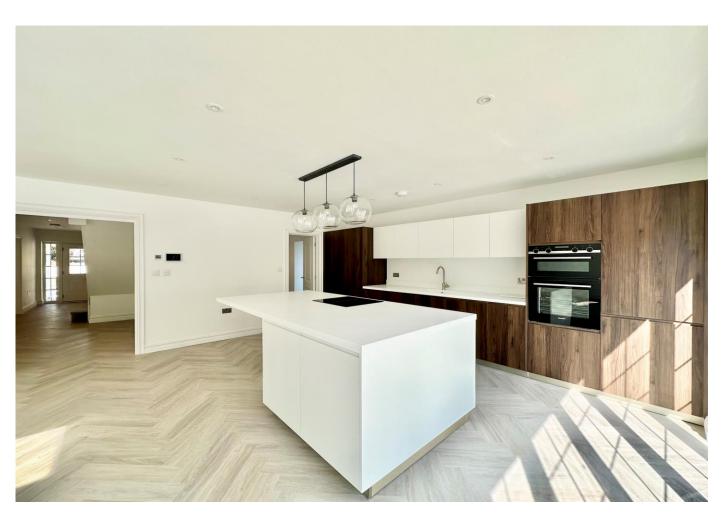

## The Property

- Imposing detached residence that exudes quality and style
- Superb open plan kitchen/dining/living with two sets of aluminium bi-fold doors on to the sun deck
- Fully integrated kitchen with Corian worktops and herringbone block flooring throughout
- Lovely lounge and separate TV room
- Fantastic master suite with vaulted ceilings, huge angled windows and a sumptuous en-suite
- Four further bedrooms and two further bath/shower rooms
- Extensive outside terracing that steps down to the lower deck and then garden
- A spectacular home in show-home order- ready immediately
- Council Tax 'E' £2658.58
- EPC TBC