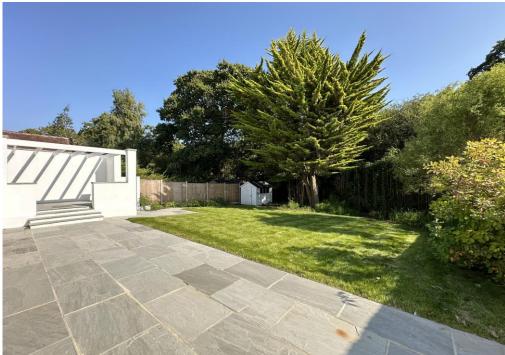

## Elphinstone Road, Highcliffe on Sea

A stylish, New England inspired home that has been professionally extended and refurbished to the highest of standards. The elevations both to the front and rear are most impressive with the rear showcasing the amazing vaulted master suite on the first floor. Totalling about 2466sqft of luxury living space, this property perfectly blends the character features of the original house with the new, contemporary styled extension to the rear. First class. Situated in a quiet, leafy road just moments from the bustling village centre and the beach, this magnificent home enjoys a fabulous location with a large, mature plot backing onto the common. No expense has been spared on the renovation with high end fittings, designer sanitary ware and tiling and a spectacular raised terrace with a covered area ready for an outdoor kitchen.

## The Property

- Imposing detached residence that exudes quality and style
- Superb open plan kitchen/dining/living with two sets of aluminium bi-fold doors on to the sun deck
- Fully integrated kitchen with Corian worktops and herringbone block flooring throughout
- Lovely lounge and separate TV room
- Fantastic master suite with vaulted ceilings, huge angled windows and a sumptuous en-suite
- Four further bedrooms and two further bath/shower rooms
- Extensive outside terracing that steps down to the lower deck and then garden
- A spectacular home in show-home order- ready immediately
- Council Tax 'E' £2658.58
- EPC TBC