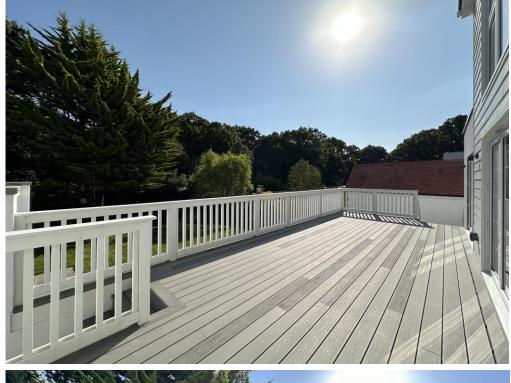

## Elphinstone Road, Highcliffe on Sea

A stylish, New England inspired home that has been professionally extended and refurbished to the highest of standards. The elevations both to the front and rear are most impressive with the rear showcasing the amazing vaulted master suite on the first floor. Totalling about 2466sqft of luxury living space, this property perfectly blends the character features of the original house with the new, contemporary styled extension to the rear. First class. Situated in a quiet, leafy road just moments from the bustling village centre and the beach, this magnificent home enjoys a fabulous location with a large, mature plot backing onto the common. No expense has been spared on the renovation with high end fittings, designer sanitary ware and tiling and a spectacular raised terrace with a covered area ready for an outdoor kitchen.

## The Property

- Imposing detached residence that exudes quality and style
- Superb open plan kitchen/dining/living with two sets of aluminium bi-fold doors on to the sun deck
- Fully integrated kitchen with Corian worktops and herringbone block flooring throughout
- Lovely lounge and separate TV room
- Fantastic master suite with vaulted ceilings, huge angled windows and a sumptuous en-suite
- Four further bedrooms and two further bath/shower rooms
- Extensive outside terracing that steps down to the lower deck and then garden
- A spectacular home in show-home order- ready immediately
- Council Tax 'E' £2658.58
- EPC TBC