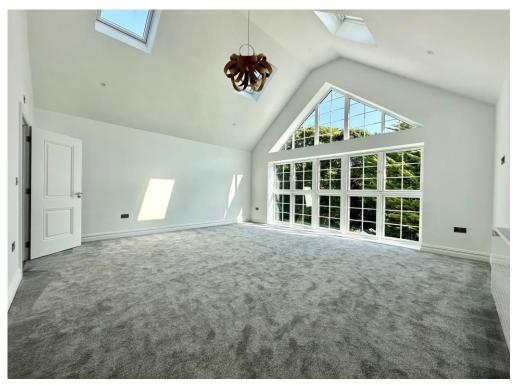

## Elphinstone Road, Highcliffe on Sea

A stylish, New England inspired home that has been professionally extended and refurbished to the highest of standards. The elevations both to the front and rear are most impressive with the rear showcasing the amazing vaulted master suite on the first floor. Totalling about 2466sqft of luxury living space, this property perfectly blends the character features of the original house with the new, contemporary styled extension to the rear. First class. Situated in a quiet, leafy road just moments from the bustling village centre and the beach, this magnificent home enjoys a fabulous location with a large, mature plot backing onto the common. No expense has been spared on the renovation with high end fittings, designer sanitary ware and tiling and a spectacular raised terrace with a covered area ready for an outdoor kitchen.

## The Property

- Imposing detached residence that exudes quality and style
- Superb open plan kitchen/dining/living with two sets of aluminium bi-fold doors on to the sun deck
- Fully integrated kitchen with Corian worktops and herringbone block flooring throughout
- Lovely lounge and separate TV room
- Fantastic master suite with vaulted ceilings, huge angled windows and a sumptuous en-suite
- Four further bedrooms and two further bath/shower rooms
- Extensive outside terracing that steps down to the lower deck and then garden
- A spectacular home in show-home order- ready immediately
- Council Tax 'E' £2658.58
- EPC TBC