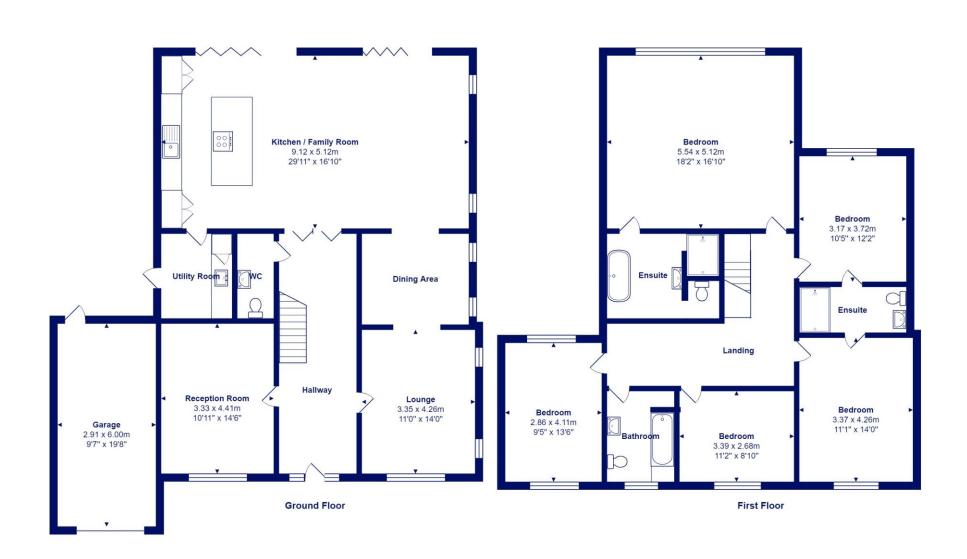

• FIVE BEDROOMS • THREE BATH/SHOWER ROOMS (TWO EN-SUITE) • KITCHEN/FAMILY ROOM • UTILITY ROOM • LOUNGE • DINING AREA • SEPARATE RECEPTION • GF WC • GARAGE • GARDENS • OFF-ROAD PARKING •

## The Property

- Imposing detached residence that exudes quality and style
- Superb open plan kitchen/dining/living with two sets of aluminium bi-fold doors on to the sun deck
- Fully integrated kitchen with Corian worktops and herringbone block flooring throughout
- Lovely lounge and separate TV room
- Fantastic master suite with vaulted ceilings, huge angled windows and a sumptuous en-suite
- Four further bedrooms and two further bath/shower rooms
- Extensive outside terracing that steps down to the lower deck and then garden
- A spectacular home in show-home order- ready immediately
- Council Tax 'E' £2658.58
- EPC TBC

All measurements are approximate and for display purposes only

mitchells.uk.com highcliffe@mitchells.uk.com 01425 272206 Highcliffe 284 Lymington Road Highcliffe BH23 5ET