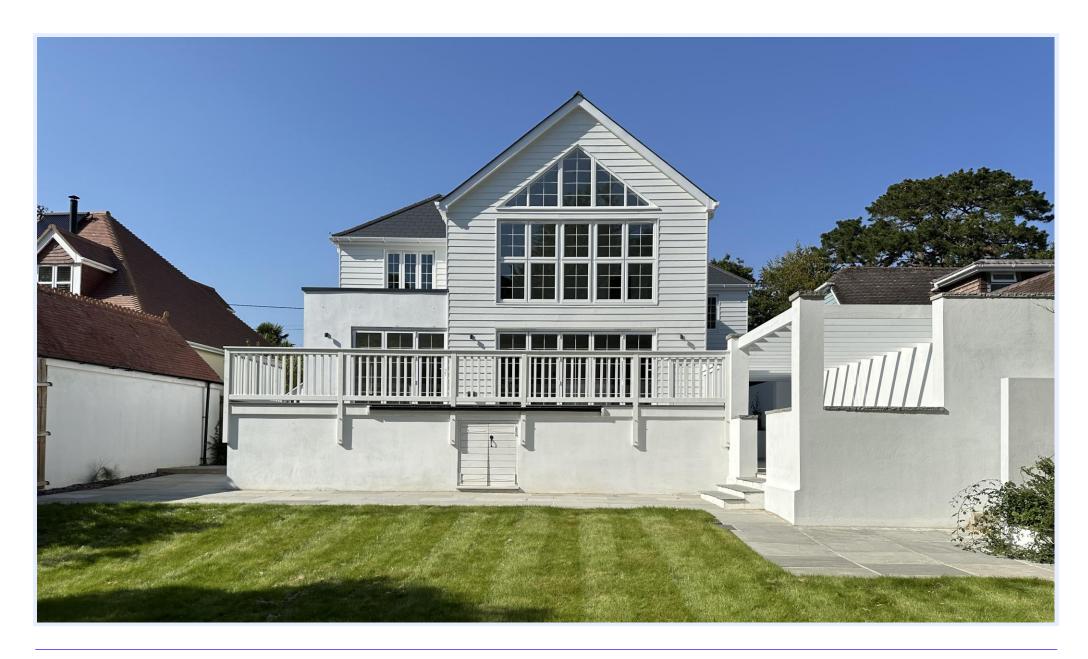

## Elphinstone Road, Highcliffe on Sea

A stylish, New England inspired home that has been professionally extended and refurbished to the highest of standards. The elevations both to the front and rear are most impressive with the rear showcasing the amazing vaulted master suite on the first floor. Totalling about 2466sqft of luxury living space, this property perfectly blends the character features of the original house with the new, contemporary styled extension to the rear. First class. Situated in a quiet, leafy road just moments from the bustling village centre and the beach, this magnificent home enjoys a fabulous location with a large, mature plot backing onto the common. No expense has been spared on the renovation with high end fittings, designer sanitary ware and tiling and a spectacular raised terrace with a covered area ready for an outdoor kitchen.

## The Property

- Imposing detached residence that exudes quality and style
- Superb open plan kitchen/dining/living with two sets of aluminium bi-fold doors on to the sun deck
- Fully integrated kitchen with Corian worktops and herringbone block flooring throughout
- Lovely lounge and separate TV room
- Fantastic master suite with vaulted ceilings, huge angled windows and a sumptuous en-suite
- Four further bedrooms and two further bath/shower rooms
- Extensive outside terracing that steps down to the lower deck and then garden
- A spectacular home in show-home order- ready immediately
- Council Tax 'E' £2658.58
- EPC TBC