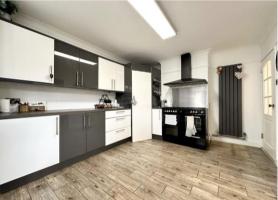

- Semi-detached house of approximately 1200 sq ft.
- Three first floor bedrooms and refitted family bathroom
- Lovely lounge with feature fireplace
- Spacious kitchen/diner with access onto the garden
- Utility area and downstairs w/c
- Fantastic level garden to the rear
- Plenty of storage areas/sheds
- Gas fired central heating and UPVC double glazing
- Block paved driveway for multiple vehicles
- Council Tax Band 'C' £1,971.54
- EPC rating tbc