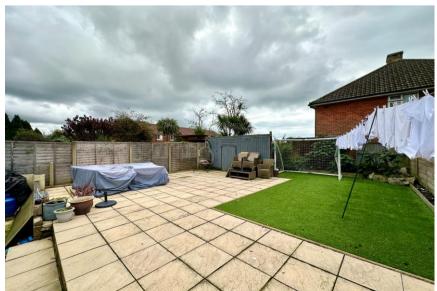

- Semi-detached house of approximately 1200 sq ft.
- Three first floor bedrooms and refitted family bathroom
- Lovely lounge with feature fireplace
- Spacious kitchen/diner with access onto the garden
- Utility area and downstairs w/c
- Fantastic level garden to the rear
- Plenty of storage areas/sheds
- Gas fired central heating and UPVC double glazing
- Block paved driveway for multiple vehicles
- Council Tax Band 'C' £1,971.54
- EPC rating tbc