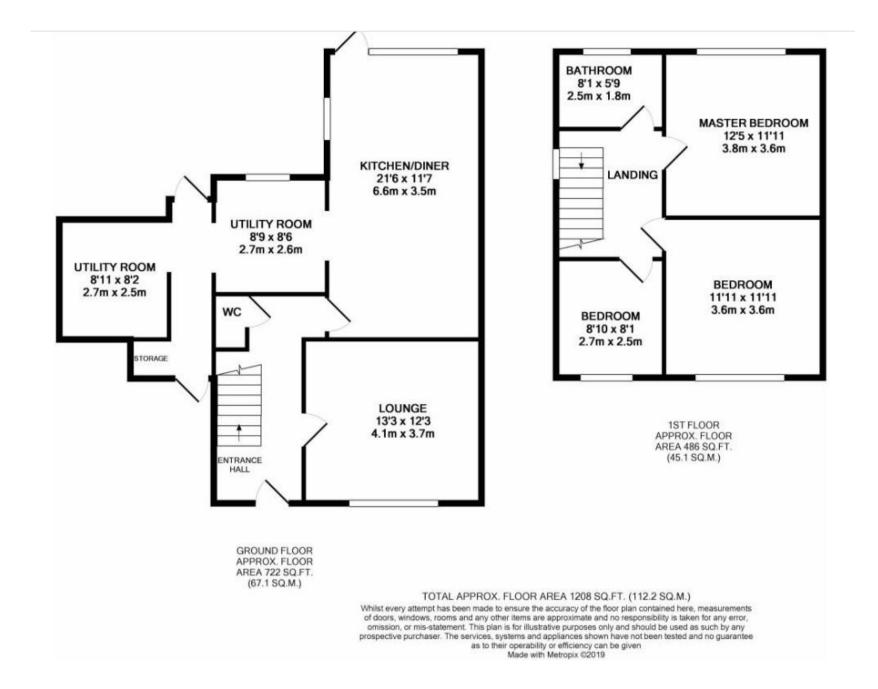

- Semi-detached house of approximately 1200 sq ft.
- Three first floor bedrooms and refitted family bathroom
- Lovely lounge with feature fireplace
- Spacious kitchen/diner with access onto the garden
- Utility area and downstairs w/c
- Fantastic level garden to the rear
- Plenty of storage areas/sheds
- Gas fired central heating and UPVC double glazing
- Block paved driveway for multiple vehicles
- Council Tax Band 'C' £1,971.54
- EPC rating tbc