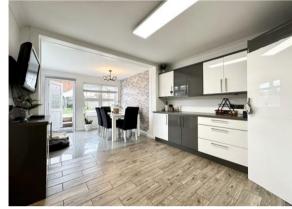

- Semi-detached house of approximately 1200 sq ft.
- Three first floor bedrooms and refitted family bathroom
- Lovely lounge with feature fireplace
- Spacious kitchen/diner with access onto the garden
- Utility area and downstairs w/c
- Fantastic level garden to the rear
- Plenty of storage areas/sheds
- Gas fired central heating and UPVC double glazing
- Block paved driveway for multiple vehicles
- Council Tax Band 'C' £1,971.54
- EPC rating tbc