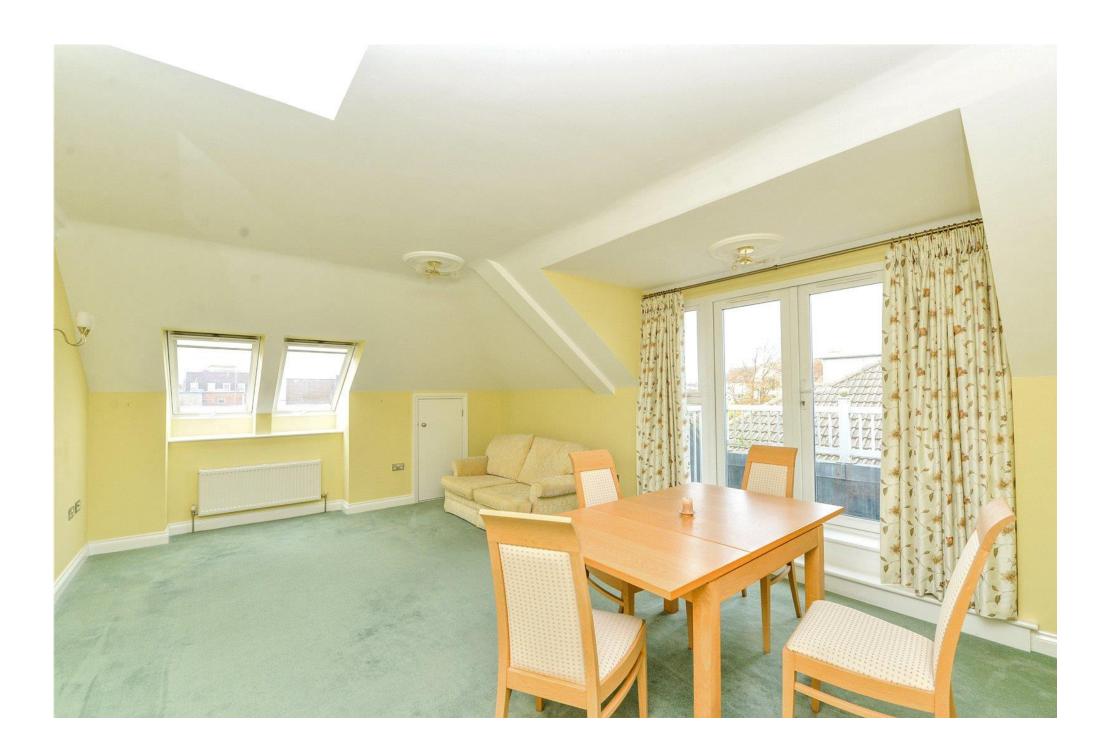

Triple aspect sitting room with twin UPVC double glazed casement doors onto the private balcony and useful eaves storage.

Modern kitchen fitted with a range of cream wall and base units with a timber effect worktop and an inset sink unit with mixer tap over, integrated washer dryer, dishwasher, fridge, separate freezer, four burner gas hob, extractor fan and double electric oven, part tiled walls, under cupboard lighting, tiled flooring and recess ceiling spotlights.