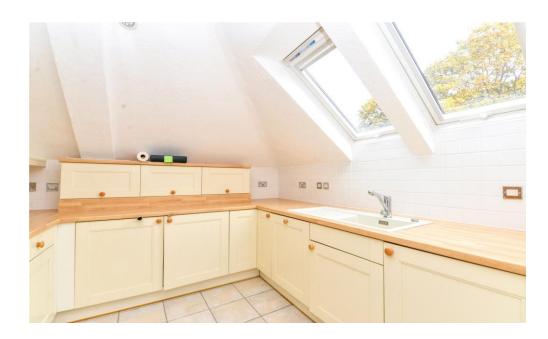

Triple aspect sitting room with twin UPVC double glazed casement doors onto the private balcony and useful eaves storage.

Modern kitchen fitted with a range of cream wall and base units with a timber effect worktop and an inset sink unit with mixer tap over, integrated washer dryer, dishwasher, fridge, separate freezer, four burner gas hob, extractor fan and double electric oven, part tiled walls, under cupboard lighting, tiled flooring and recess ceiling spotlights.