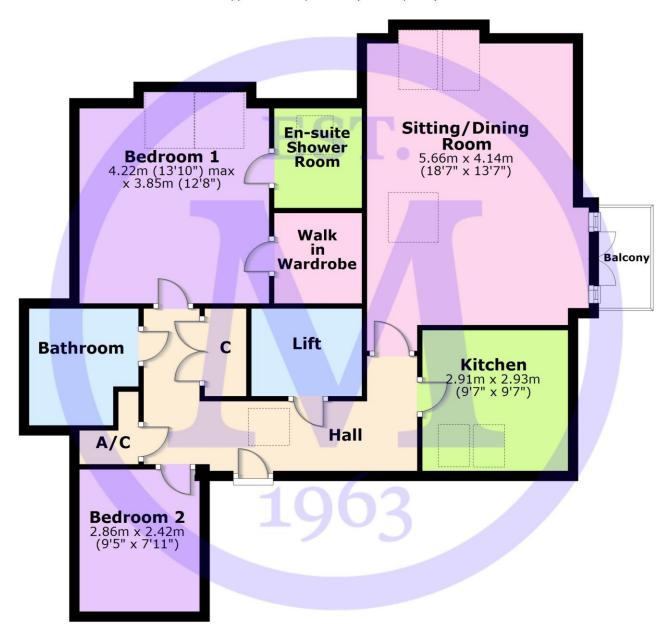

#### **Floor Plan**

Approx. 88.5 sq. metres (952.4 sq. feet)

Total area: approx. 88.5 sq. metres (952.4 sq. feet)

15 Cheridah Court, Spencer Road, New Milton

- Entrance Hall
- Sitting/Dining Room
- Balcony
- Kitchen
- Two Bedrooms
- En-Suite Shower Room
- Dressing Room
- Bathroom
- Allocated Parking
- Communal Gardens

## The Property

Communal entrance hall with a security entry system, stairs and passenger lift directly into the entrance hall of the apartment.

Entrance hall with security entry phone, eaves storage, attractive timber effect flooring, airing cupboard and a double boiler cupboard housing the wall mounted Glow Worm gas fired boiler.

Triple aspect sitting room with twin UPVC double glazed casement doors onto the private balcony and useful eaves storage.

Modern kitchen fitted with a range of cream wall and base units with a timber effect worktop and an inset sink unit with mixer tap over, integrated washer dryer, dishwasher, fridge, separate freezer, four burner gas hob, extractor fan and double electric oven, part tiled walls, under cupboard lighting, tiled flooring and recess ceiling spotlights.

Two bedrooms both with eaves and with the superb master bedroom benefitting from a fully tiled en-suite shower room fitted with a white suite and a separate walk in dressing room with an excellent range of built in storage.

Fully tiled bathroom fitted with a modern white suite comprising a panel bath with a mixer tap and shower attachment over, wash basin with storage beneath, WC, extractor fan and timber effect flooring.