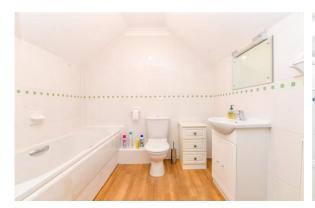

Fully tiled bathroom fitted with a modern white suite comprising a panel bath with a mixer tap and shower attachment over, wash basin with storage beneath, WC, extractor fan and timber effect flooring.