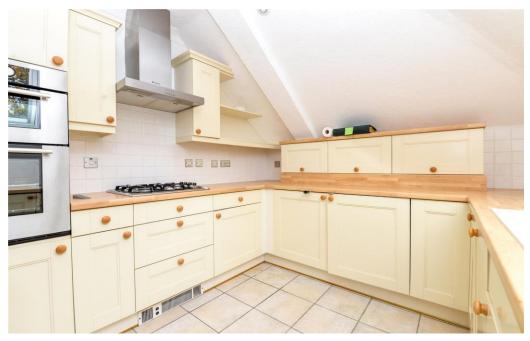

Triple aspect sitting room with twin UPVC double glazed casement doors onto the private balcony and useful eaves storage.

Modern kitchen fitted with a range of cream wall and base units with a timber effect worktop and an inset sink unit with mixer tap over, integrated washer dryer, dishwasher, fridge, separate freezer, four burner gas hob, extractor fan and double electric oven, part tiled walls, under cupboard lighting, tiled flooring and recess ceiling spotlights.