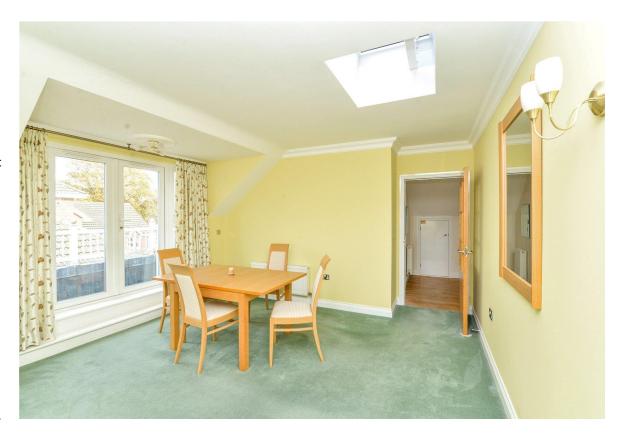

Triple aspect sitting room with twin UPVC double glazed casement doors onto the private balcony and useful eaves storage.

Modern kitchen fitted with a range of cream wall and base units with a timber effect worktop and an inset sink unit with mixer tap over, integrated washer dryer, dishwasher, fridge, separate freezer, four burner gas hob, extractor fan and double electric oven, part tiled walls, under cupboard lighting, tiled flooring and recess ceiling spotlights.