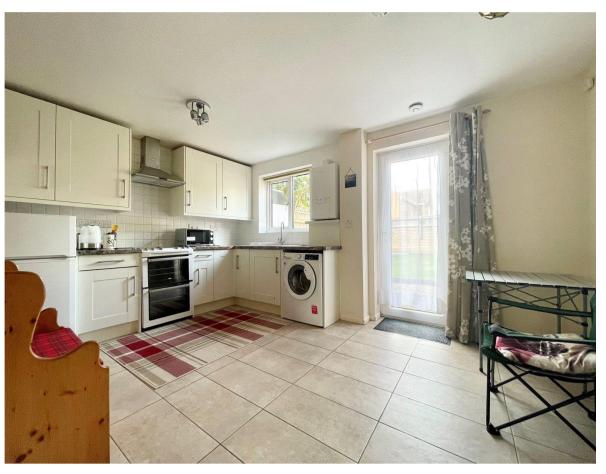

## *6 Blenheim Drive* Mudeford, Christchurch, BH23 4JH

A deceptively spacious one bedroom house with generous living accommodation, private garden, garage and parking. Vacant possession.

- Spacious one bedroom house of nearly 535sqft of accommodation
- One first floor double bedroom
- First floor bathroom
- Large lounge with outlook to the front
- Open plan kitchen/dining room
- Private rear garden
- Single garage and driveway parking
- UPVC double glazing & gas fired central heating
- Close to local shops, bus routes and within walking distance of Avon Beach
- Council Tax 'B' £1725.10
- EPC 'C'