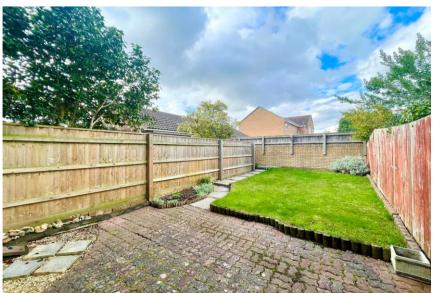

## *6 Blenheim Drive* Mudeford, Christchurch, BH23 4JH

A deceptively spacious one bedroom house with generous living accommodation, private garden, garage and parking. Vacant possession.

- Spacious one bedroom house of nearly 535sqft of accommodation
- One first floor double bedroom
- First floor bathroom
- Large lounge with outlook to the front
- Open plan kitchen/dining room
- Private rear garden
- Single garage and driveway parking
- UPVC double glazing & gas fired central heating
- Close to local shops, bus routes and within walking distance of Avon Beach
- Council Tax 'B' £1725.10
- EPC 'C'