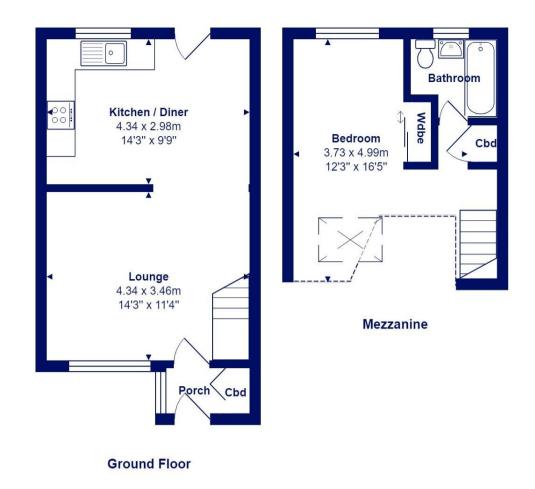

## *6 Blenheim Drive* Mudeford, Christchurch, BH23 4JH

A deceptively spacious one bedroom house with generous living accommodation, private garden, garage and parking. Vacant possession.

- Spacious one bedroom house of nearly 535sqft of accommodation
- One first floor double bedroom
- First floor bathroom
- Large lounge with outlook to the front
- Open plan kitchen/dining room
- Private rear garden
- Single garage and driveway parking
- UPVC double glazing & gas fired central heating
- Close to local shops, bus routes and within walking distance of Avon Beach
- Council Tax 'B' £1725.10
- EPC 'C'