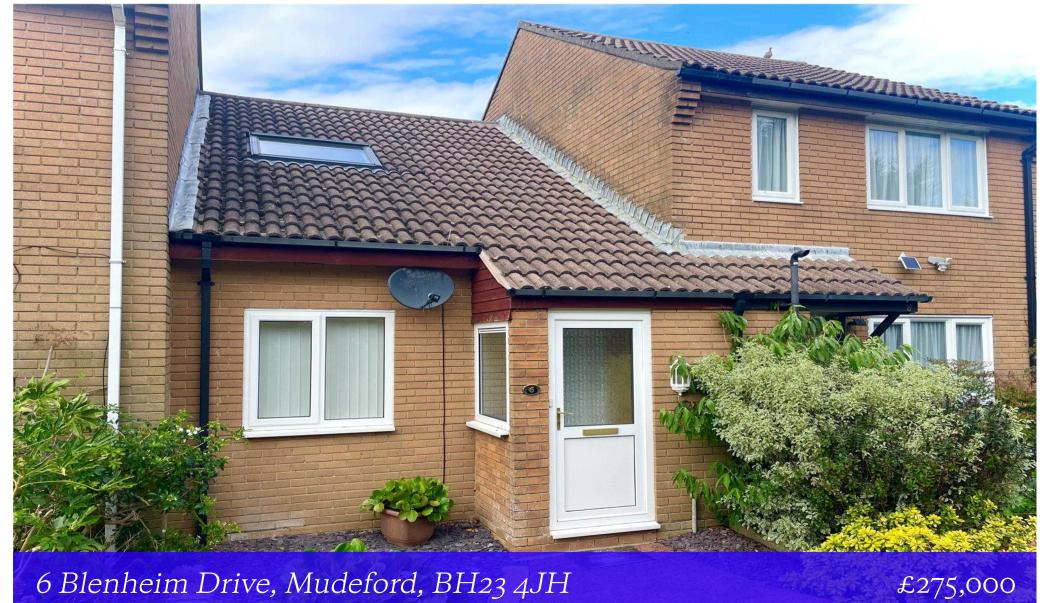

## 6 Blenheim Drive, Mudeford, BH23 4JH

## *6 Blenheim Drive* Mudeford, Christchurch, BH23 4JH

A deceptively spacious one bedroom house with generous living accommodation, private garden, garage and parking. Vacant possession.

- Spacious one bedroom house of nearly 535sqft of accommodation
- One first floor double bedroom
- First floor bathroom
- Large lounge with outlook to the front
- Open plan kitchen/dining room
- Private rear garden
- Single garage and driveway parking
- UPVC double glazing & gas fired central heating
- Close to local shops, bus routes and within walking distance of Avon Beach
- Council Tax 'B' £1725.10
- EPC 'C'