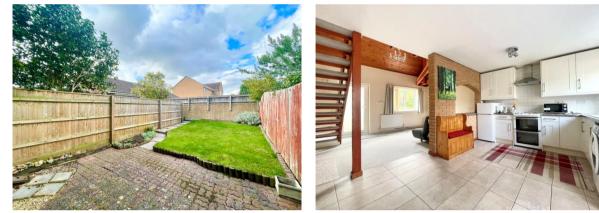

## *6 Blenheim Drive* Mudeford, Christchurch, BH23 4JH

A deceptively spacious one bedroom house with generous living accommodation, private garden, garage and parking. Vacant possession.

- Spacious one bedroom house of nearly 535sqft of accommodation
- One first floor double bedroom
- First floor bathroom
- Large lounge with outlook to the front
- Open plan kitchen/dining room
- Private rear garden
- Single garage and driveway parking
- UPVC double glazing & gas fired central heating
- Close to local shops, bus routes and within walking distance of Avon Beach
- Council Tax 'B' £1725.10
- EPC 'C'