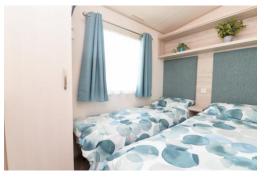

Bedroom two is a generous twin with built in wardrobes and overhead storage.

Bedroom one is a double bedroom with full range of built in wardrobes, matching bedside cabinets, drawer unit, dressing table and an en-suite WC.