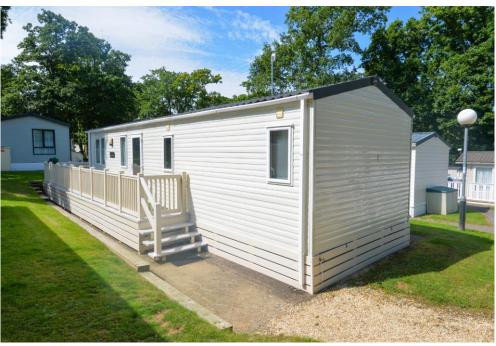

# Mitchells 1963 - TODAY

34 Woodland View Bashley Park New Milton Hampshire BH255QR This superbly positioned two bedroom, six berth lodge occupies a private plot with an extended decking on the wooded side of the park within easy access of the clubhouse and facilities. Features include an exceptionally bright open planned living/dining area with an integral kitchen, a modern shower room and an en-suite WC to the master bedroom. This lodge comes fully equipped ready for immediate occupation or rental use.

#### Gardens & Grounds

The property occupies a private plot with ample casual parking, an extended decking accessed via casement doors from the lounge and side entrance door into the kitchen/dining area. There is outside storage and the plot is only a couple of hundred metres away from the main clubhouse and facilities.