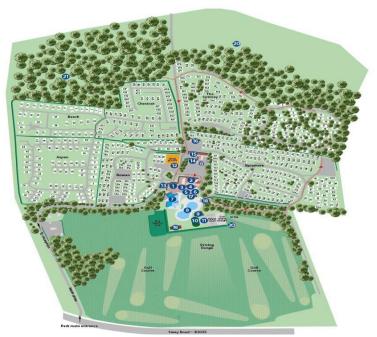

#### Situation

In the heart of the enchanting New Forest Hoburne Bashley is a magical place to escape to with the open forest of the New Forest National Park, Barton on Sea clifftop and beach and New Milton high street all within easy reach. Facilities on offer at the park include an impressive entertainment complex, 9 hole golf course, heated pools, café and Brasserie, convenience store and a mulit-use games area.