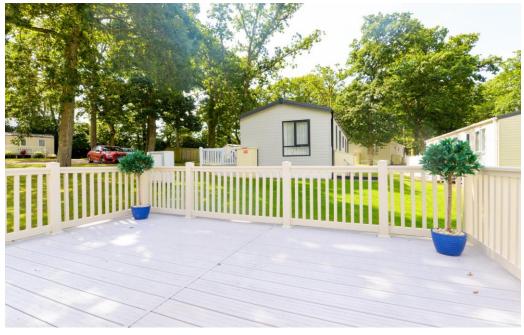

#### Gardens & Grounds

The property occupies a private plot with ample casual parking, an extended decking accessed via casement doors from the lounge and side entrance door into the kitchen/dining area. There is outside storage and the plot is only a couple of hundred metres away from the main clubhouse and facilities.