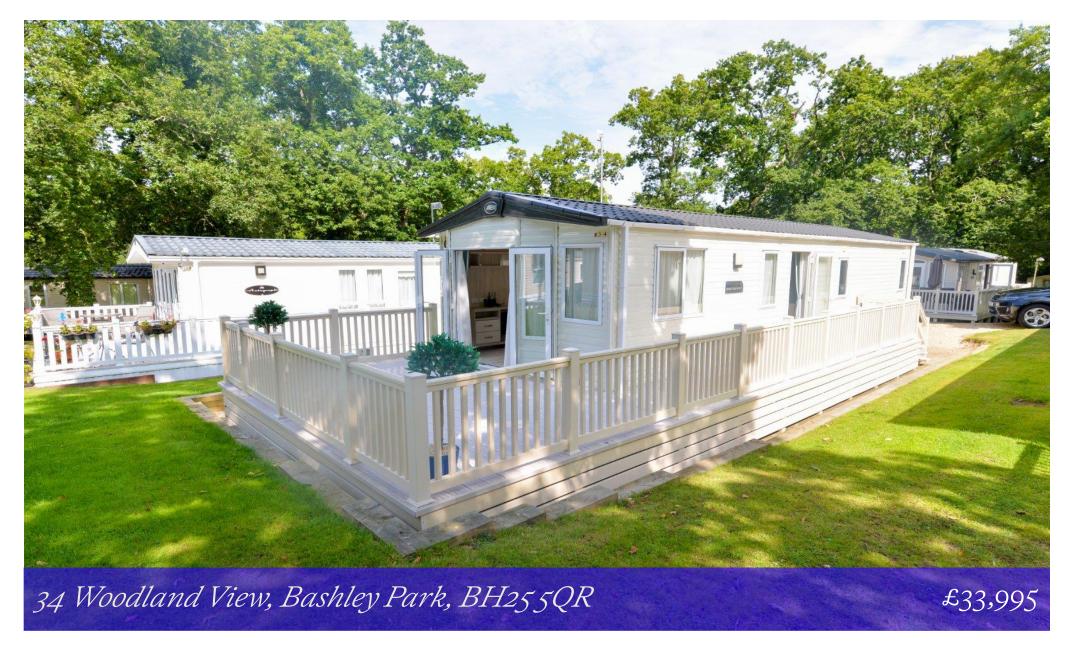

# Mitchells 1963 - TODAY

34 Woodland View Bashley Park New Milton Hampshire BH255QR This superbly positioned two bedroom, six berth lodge occupies a private plot with an extended decking on the wooded side of the park within easy access of the clubhouse and facilities. Features include an exceptionally bright open planned living/dining area with an integral kitchen, a modern shower room and an en-suite WC to the master bedroom. This lodge comes fully equipped ready for immediate occupation or rental use.

#### Gardens & Grounds

The property occupies a private plot with ample casual parking, an extended decking accessed via casement doors from the lounge and side entrance door into the kitchen/dining area. There is outside storage and the plot is only a couple of hundred metres away from the main clubhouse and facilities.