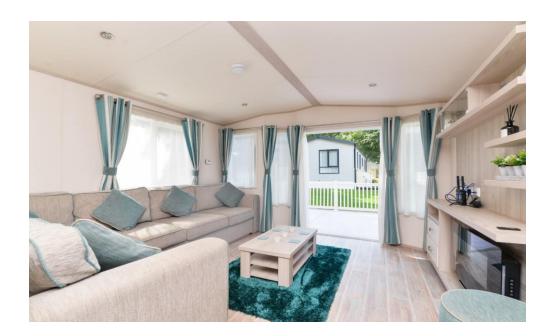

## The Property

Side door leading off of the decking into the kitchen/dining which is open planned into the living area. This whole space enjoys a triple aspect with patio doors leading onto the extended decking.

The living room is generous with built in storage partly housing the electric living flame fire.

The kitchen comes with a built in double oven, electric hob, built in microwave, fridge freezer and ample wall and base storage.