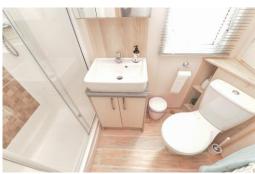

En-suite WC with window and wash hand basin.

Main shower room with walk in double width shower cubicle, wall hung wash hand basin inset into vanity unit with storage under, low flush WC, window and ladder towel rail.