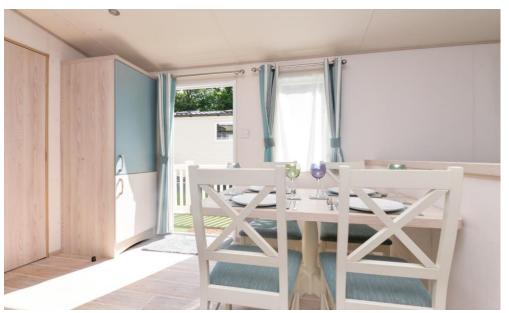

## The Property

Side door leading off of the decking into the kitchen/dining which is open planned into the living area. This whole space enjoys a triple aspect with patio doors leading onto the extended decking.