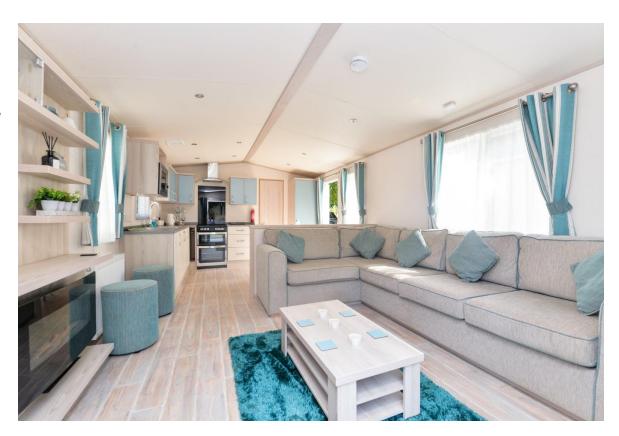

## The Property

Side door leading off of the decking into the kitchen/dining which is open planned into the living area. This whole space enjoys a triple aspect with patio doors leading onto the extended decking.

The living room is generous with built in storage partly housing the electric living flame fire.

The kitchen comes with a built in double oven, electric hob, built in microwave, fridge freezer and ample wall and base storage.