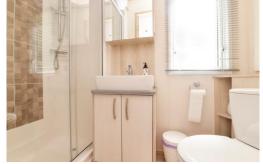

En-suite WC with window and wash hand basin.

Main shower room with walk in double width shower cubicle, wall hung wash hand basin inset into vanity unit with storage under, low flush WC, window and ladder towel rail.