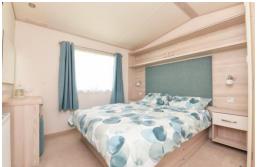

Bedroom two is a generous twin with built in wardrobes and overhead storage.

Bedroom one is a double bedroom with full range of built in wardrobes, matching bedside cabinets, drawer unit, dressing table and an en-suite WC.