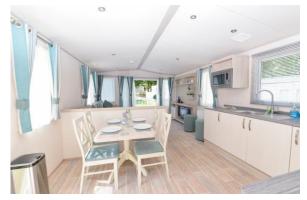

## The Property

Side door leading off of the decking into the kitchen/dining which is open planned into the living area. This whole space enjoys a triple aspect with patio doors leading onto the extended decking.

The living room is generous with built in storage partly housing the electric living flame fire.

The kitchen comes with a built in double oven, electric hob, built in microwave, fridge freezer and ample wall and base storage.