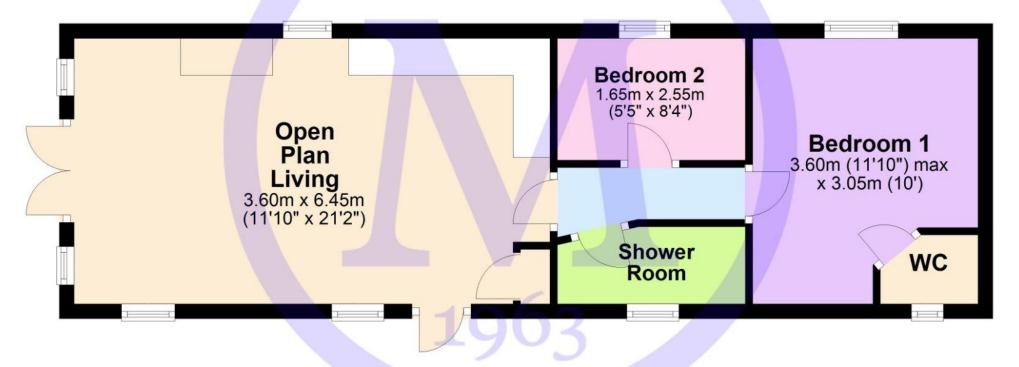

#### **Ground Floor**

Approx. 44.1 sq. metres (474.6 sq. feet)

Total area: approx. 44.1 sq. metres (474.6 sq. feet)

'Whilst every attempt has been made to ensure the accuracy of this floor plan, the measurements of doors, windows, rooms and any other items are approximate and no responsibility is taken for any error, omission or mis-statement. This plan is for illustrative purposes only and should be used as such by any prospective purchaser.'

Plan produced using PlanUp.