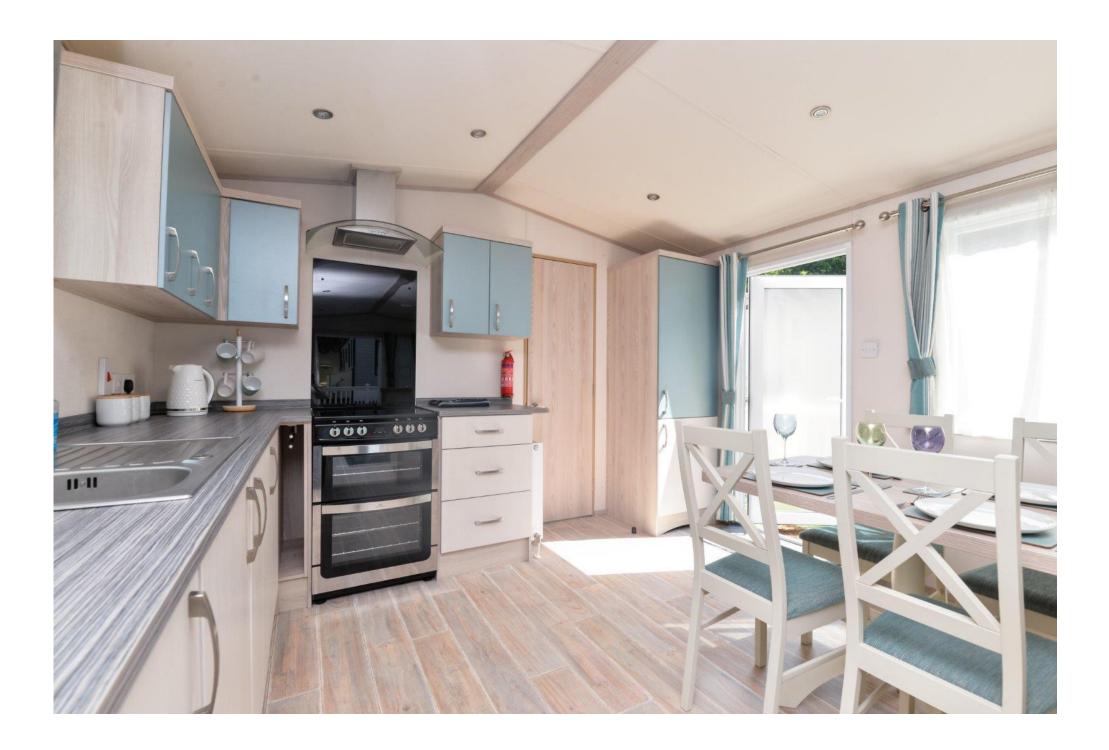

## The Property

Side door leading off of the decking into the kitchen/dining which is open planned into the living area. This whole space enjoys a triple aspect with patio doors leading onto the extended decking.

The living room is generous with built in storage partly housing the electric living flame fire.

The kitchen comes with a built in double oven, electric hob, built in microwave, fridge freezer and ample wall and base storage.