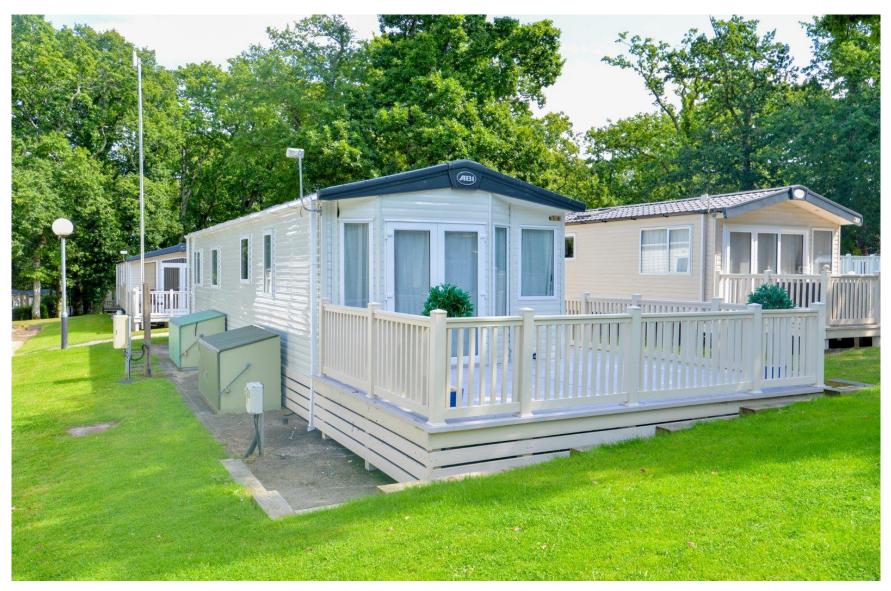

# Mitchells 1963 - TODAY

34 Woodland View Bashley Park New Milton Hampshire BH255QR This superbly positioned two bedroom, six berth lodge occupies a private plot with an extended decking on the wooded side of the park within easy access of the clubhouse and facilities. Features include an exceptionally bright open planned living/dining area with an integral kitchen, a modern shower room and an en-suite WC to the master bedroom. This lodge comes fully equipped ready for immediate occupation or rental use.

#### Gardens & Grounds

The property occupies a private plot with ample casual parking, an extended decking accessed via casement doors from the lounge and side entrance door into the kitchen/dining area. There is outside storage and the plot is only a couple of hundred metres away from the main clubhouse and facilities.