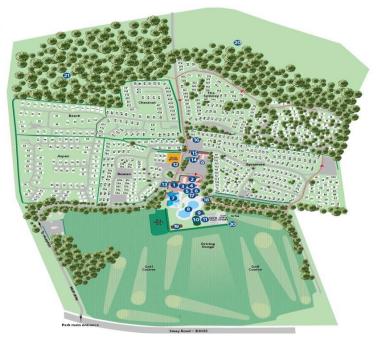

#### Situation

In the heart of the enchanting New Forest Hoburne Bashley is a magical place to escape to with the open forest of the New Forest National Park, Barton on Sea clifftop and beach and New Milton high street all within easy reach. Facilities on offer at the park include an impressive entertainment complex, 9 hole golf course, heated pools, café and Brasserie, convenience store and a mulit-use games area.

#### **Directions**

From Mitchells turn left at the traffic lights and proceed over the railway bridge. Continue to the Bashley roundabout and turn right onto Sway Road. After approximately 500 yards turn left into Bashley Park. Follow the road and after passing reception, take the first left, then the second right onto Woodland View where the property will be found at the end directly in front of you.