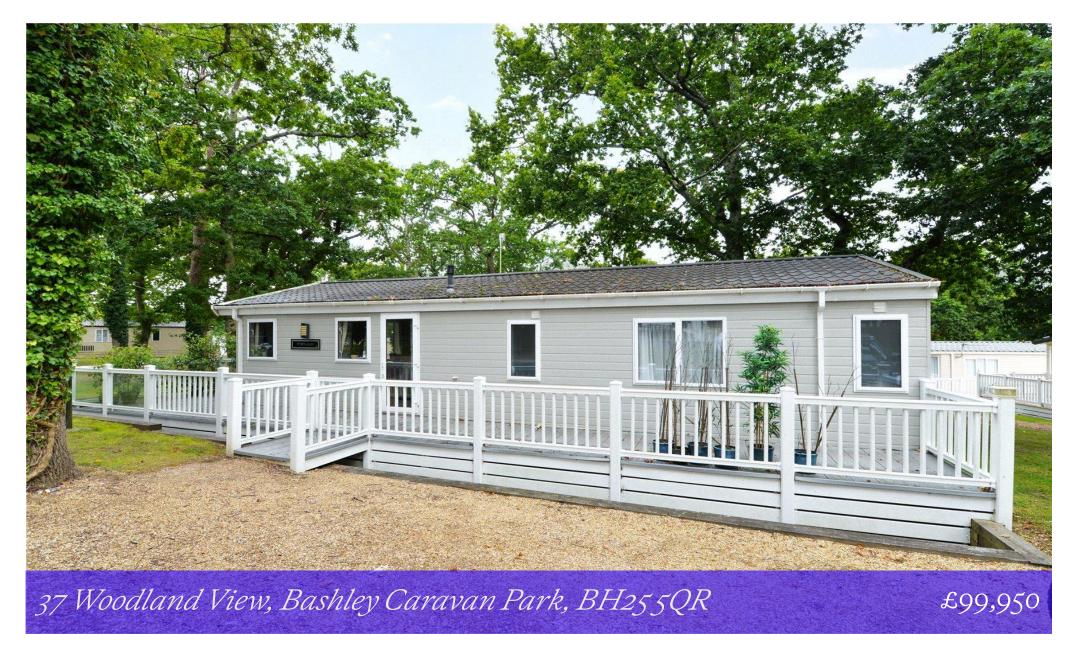

# Mitchells 1963 - TODAY

37 Woodland View
Bashley Caravan Park
New Milton
Hampshire
BH25 5 QR

This fantastic Willoughby Portland is situated on this attractive development on the popular Bashley Park and walking distance of all amenities. The property offers bright and spacious accommodation with features including an open planned living area, a master bedroom with en-suite, two further full sized twin bedrooms and a private decking.

- Willoughby Portland
- 19 Years Remaining On License
- 2018 Model
- 40 x 20
- Sitting/Dining Room
- Kitchen/Breakfast Area
- Internal Hallway
- Family Bathroom
- Three Bedrooms
- En-Suite Shower Room
- Private Decking
- Parking

#### Gardens & Grounds

On two sides of the property is a fantastic private decking which has a bright south-westerly aspect with a glass balustrade and gateway leading out to the parking.