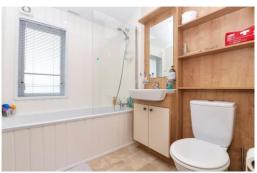

The internal hallway gives access to the bedrooms and bathroom.

The bathroom is fitted with a modern white suite comprising a WC, wash hand basin with mixer tap over and storage beneath, panel bath with mixer tap over and hand held shower attachment, glass shower screen and a chrome heated towel rail.