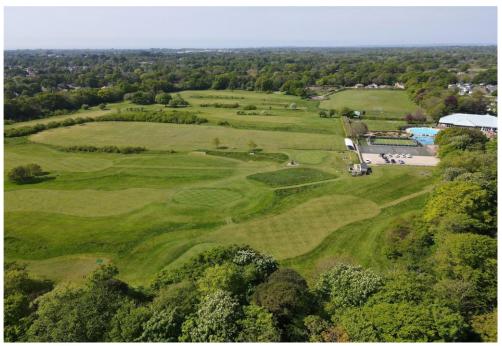

#### Situation

In the heart of the enchanting New Forest Hoburne Bashley is a magical place to escape to with the open forest of the New Forest National Park, Barton on Sea clifftop and beach and New Milton high street all within easy reach. Facilities on offer at the park include an impressive entertainment complex, 9 hole golf course, heated pools, café and Brasserie, convenience store and a mulit-use games area.