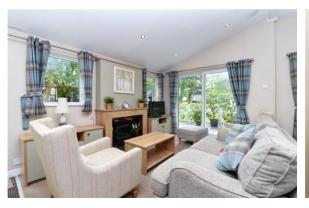

## The Property

The front door leads through to the sitting/dining room which has a bright triple aspect, vaulted ceiling, built in surround sound system, recess ceiling spotlights, sliding patio doors leading out to the private decking, attractive bay window to the front, a feature fireplace with inset electric woodburning stove, double coats cupboard for storage with plumbing for a washing machine and houses the wall mounted gas fired boiler.