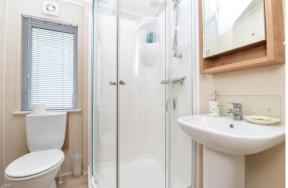

The internal hallway gives access to the bedrooms and bathroom.

The bathroom is fitted with a modern white suite comprising a WC, wash hand basin with mixer tap over and storage beneath, panel bath with mixer tap over and hand held shower attachment, glass shower screen and a chrome heated towel rail.

The en-suite comprises of a corner shower cubicle with glass sliding doors, thermostatic shower attachments, pedestal wash hand basin, WC, chrome heated towel rail and mirror fronted medicine cabinet.