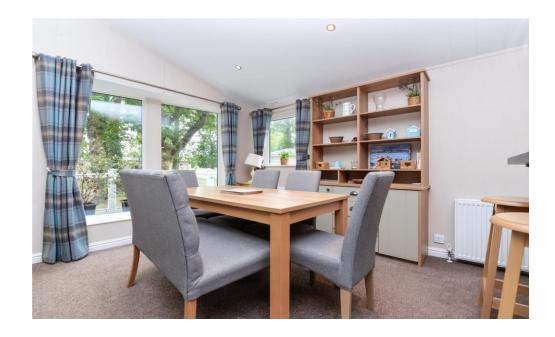

## The Property

The front door leads through to the sitting/dining room which has a bright triple aspect, vaulted ceiling, built in surround sound system, recess ceiling spotlights, sliding patio doors leading out to the private decking, attractive bay window to the front, a feature fireplace with inset electric woodburning stove, double coats cupboard for storage with plumbing for a washing machine and houses the wall mounted gas fired boiler.