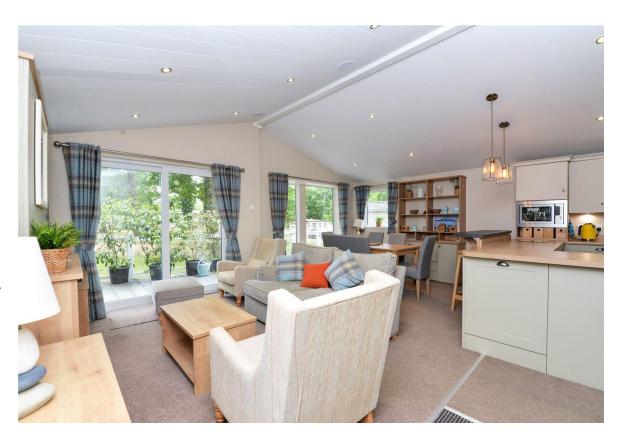

## The Property

The front door leads through to the sitting/dining room which has a bright triple aspect, vaulted ceiling, built in surround sound system, recess ceiling spotlights, sliding patio doors leading out to the private decking, attractive bay window to the front, a feature fireplace with inset electric woodburning stove, double coats cupboard for storage with plumbing for a washing machine and houses the wall mounted gas fired boiler.

This opens through to the spacious kitchen which is fitted with a fantastic range of shaker style wall and base units with a contrasting timber effect worktop, a breakfast bar and integrated appliances include a cooker with double oven and four burner gas hob, stainless steel splashback and extractor fan over, stainless steel sink with mixer tap and drainer, fully sized dishwasher, undercounter fridge and freezer, a double fronted larder cupboard, UPVC window and is open planned through to the sitting/dining room.