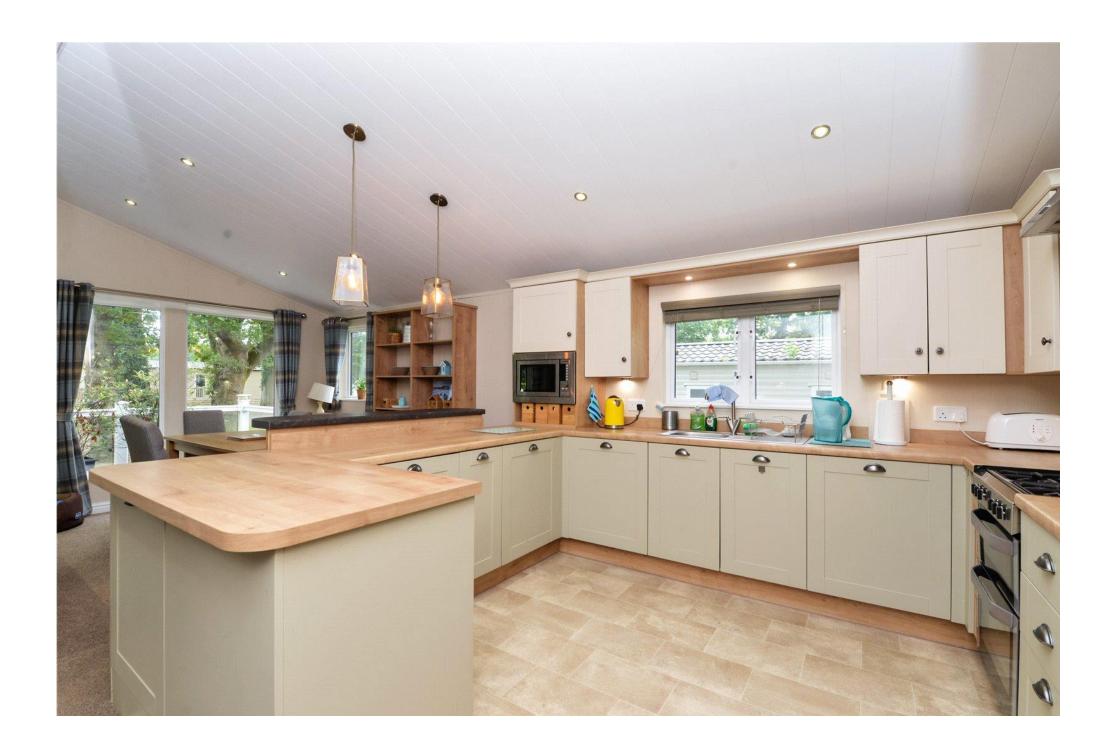

This opens through to the spacious kitchen which is fitted with a fantastic range of shaker style wall and base units with a contrasting timber effect worktop, a breakfast bar and integrated appliances include a cooker with double oven and four burner gas hob, stainless steel splashback and extractor fan over, stainless steel sink with mixer tap and drainer, fully sized dishwasher, undercounter fridge and freezer, a double fronted larder cupboard, UPVC window and is open planned through to the sitting/dining room.