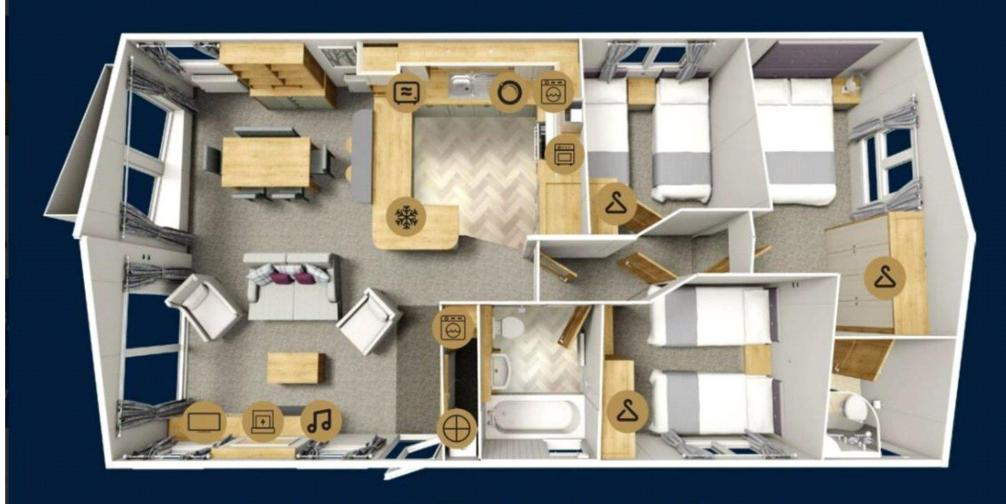

- Willoughby Portland
- 19 Years Remaining On License
- 2018 Model
- 40 x 20
- Sitting/Dining Room
- Kitchen/Breakfast Area
- Internal Hallway
- Family Bathroom
- Three Bedrooms
- En-Suite Shower Room
- Private Decking
- Parking

## The Property

The front door leads through to the sitting/dining room which has a bright triple aspect, vaulted ceiling, built in surround sound system, recess ceiling spotlights, sliding patio doors leading out to the private decking, attractive bay window to the front, a feature fireplace with inset electric woodburning stove, double coats cupboard for storage with plumbing for a washing machine and houses the wall mounted gas fired boiler.

This opens through to the spacious kitchen which is fitted with a fantastic range of shaker style wall and base units with a contrasting timber effect worktop, a breakfast bar and integrated appliances include a cooker with double oven and four burner gas hob, stainless steel splashback and extractor fan over, stainless steel sink with mixer tap and drainer, fully sized dishwasher, undercounter fridge and freezer, a double fronted larder cupboard, UPVC window and is open planned through to the sitting/dining room.

The internal hallway gives access to the bedrooms and bathroom.

The bathroom is fitted with a modern white suite comprising a WC, wash hand basin with mixer tap over and storage beneath, panel bath with mixer tap over and hand held shower attachment, glass shower screen and a chrome heated towel rail.

Bedrooms two and three are both full sized twin bedrooms and both enjoy built in storage and TV aerial points.

The master bedroom is situated at the rear of the property and is fantastic double bedroom with a good range of built in storage, TV aerial point and its own luxury en-suite.

The en-suite comprises of a corner shower cubicle with glass sliding doors, thermostatic shower attachments, pedestal wash hand basin, WC, chrome heated towel rail and mirror fronted medicine cabinet.