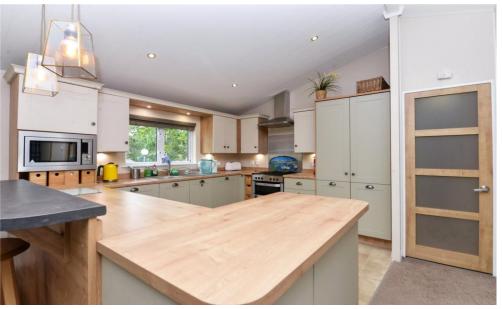

This opens through to the spacious kitchen which is fitted with a fantastic range of shaker style wall and base units with a contrasting timber effect worktop, a breakfast bar and integrated appliances include a cooker with double oven and four burner gas hob, stainless steel splashback and extractor fan over, stainless steel sink with mixer tap and drainer, fully sized dishwasher, undercounter fridge and freezer, a double fronted larder cupboard, UPVC window and is open planned through to the sitting/dining room.