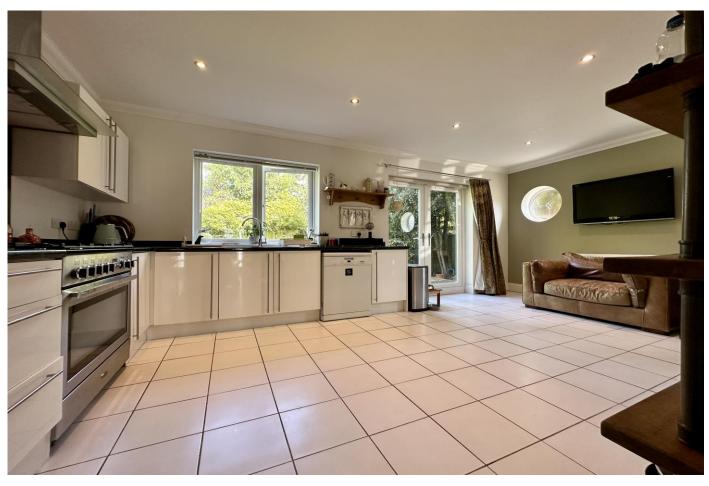

## The Property

- Characterful detached house in first class condition with stylish fittings and large rooms
- Impressive entrance hall
- Fabulous kitchen/dining room overlooking the garden
- Separate lounge with feature bay window and plantation shutters
- Generous master bedroom with en-suite
- Four further bedrooms and four piece family bathroom
- Utility room/kitchen store and downstairs w/c
- Wonderful rear garden with high degree of privacy and plenty of sunshine
- Driveway parking for several cars and integral garage
- Gas central heating and uPVC double glazed windows
- Council Tax Band 'E' £2,710.86
- EPC rating 'D'