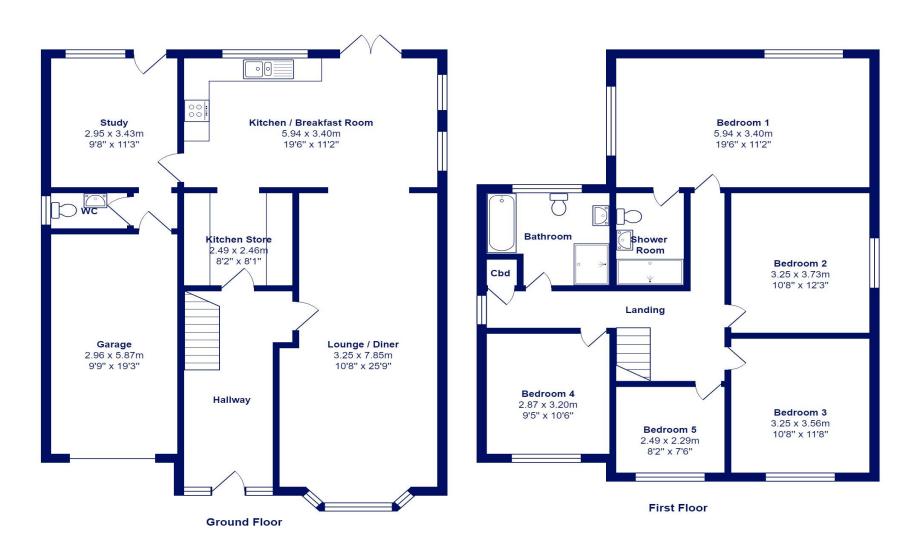

FIVE BEDROOMS • TWO BATH/SHOWER ROOMS (ONE EN-SUITE) • KITCHEN/BREAKFAST ROOM • LOUNGE/DINER

STUDY • GROUND FLOOR W/C • KITCHEN STORE/UTILITY ROOM • GARDEN • GARAGE

DRIVEWAY PARK FOR SEVERAL CARS

\*\* Video Tour available online \*\*

## The Property

- Characterful detached house in first class condition with stylish fittings and large rooms
- Impressive entrance hall
- Fabulous kitchen/dining room overlooking the garden
- Separate lounge with feature bay window and plantation shutters
- Generous master bedroom with en-suite
- Four further bedrooms and four piece family bathroom
- Utility room/kitchen store and downstairs w/c
- Wonderful rear garden with high degree of privacy and plenty of sunshine
- Driveway parking for several cars and integral garage
- Gas central heating and uPVC double glazed windows
- Council Tax Band 'E' £2,710.86
- EPC rating 'D'

Total Area: 164.0 m<sup>2</sup> ... 1765 ft<sup>2</sup> (excluding garage)

All measurements are approximate and for display purposes only

M1235 Printed by Ravensworth 01670 713330

mitchells.uk.com mudeford@mitchells.uk.com 01202 499295