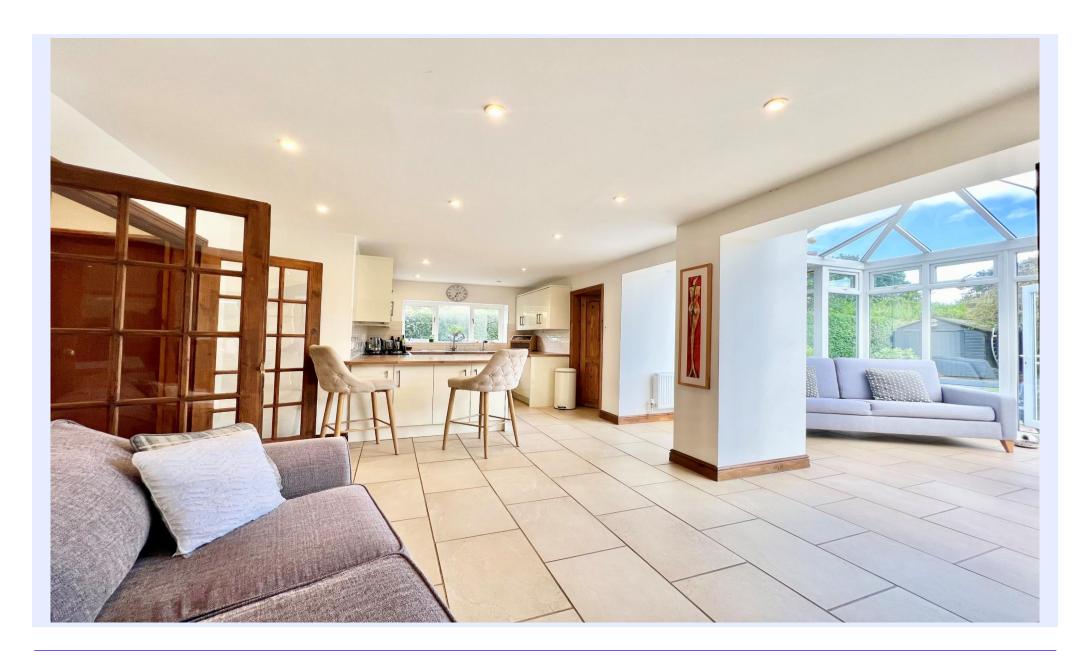

## The Grove, Christchurch, Dorset BH23 2EZ

A lovely, detached house of quite some style and quality, offering light and airy accommodation of about 2000 sq ft and all presented in excellent condition. The house features spacious room sizes with very smart, open plan living space and a superb conservatory/garden room whilst all the bedrooms upstair are comfortable doubles. No forward chain. This super property has been lovingly cared for and been a great family home for many years. It is situated in a very convenient location in West Christchurch and within the popular schools catchment area with a delightful rear garden and plenty of off road parking.

## The Property

- Characterful detached house in first class condition with stylish fittings and large rooms
- Impressive entrance hall and galleried landing
- Fabulous open plan living space with distinct 'zones', brilliant conservatory overlooking the garden
- Separate lounge which can be shut off with two sets of doors
- Master bedroom with en-suite, four further bedrooms and two further bath/shower rooms (one ground floor bedroom and bathroom)
- Wonderful rear garden with high degree of privacy and plenty of sunshine
- Deep driveway providing parking for at least five cars
- No forward chain
- Council Tax Band 'E' £2,710.86
- EPC rating 'D'