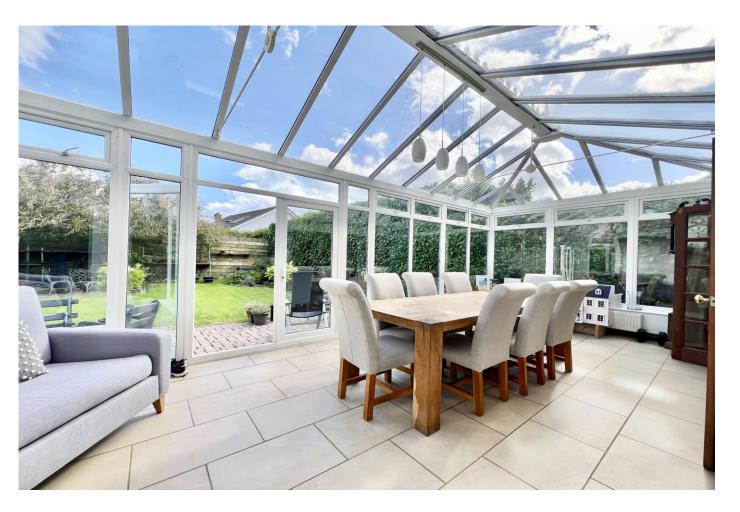

## The Grove, Christchurch, Dorset BH23 2EZ

A lovely, detached house of quite some style and quality, offering light and airy accommodation of about 2000 sq ft and all presented in excellent condition. The house features spacious room sizes with very smart, open plan living space and a superb conservatory/garden room whilst all the bedrooms upstair are comfortable doubles. No forward chain. This super property has been lovingly cared for and been a great family home for many years. It is situated in a very convenient location in West Christchurch and within the popular schools catchment area with a delightful rear garden and plenty of off road parking.

## The Property

- Characterful detached house in first class condition with stylish fittings and large rooms
- Impressive entrance hall and galleried landing
- Fabulous open plan living space with distinct 'zones', brilliant conservatory overlooking the garden
- Separate lounge which can be shut off with two sets of doors
- Master bedroom with en-suite, four further bedrooms and two further bath/shower rooms (one ground floor bedroom and bathroom)
- Wonderful rear garden with high degree of privacy and plenty of sunshine
- Deep driveway providing parking for at least five cars
- No forward chain
- Council Tax Band 'E' £2,710.86
- EPC rating 'D'