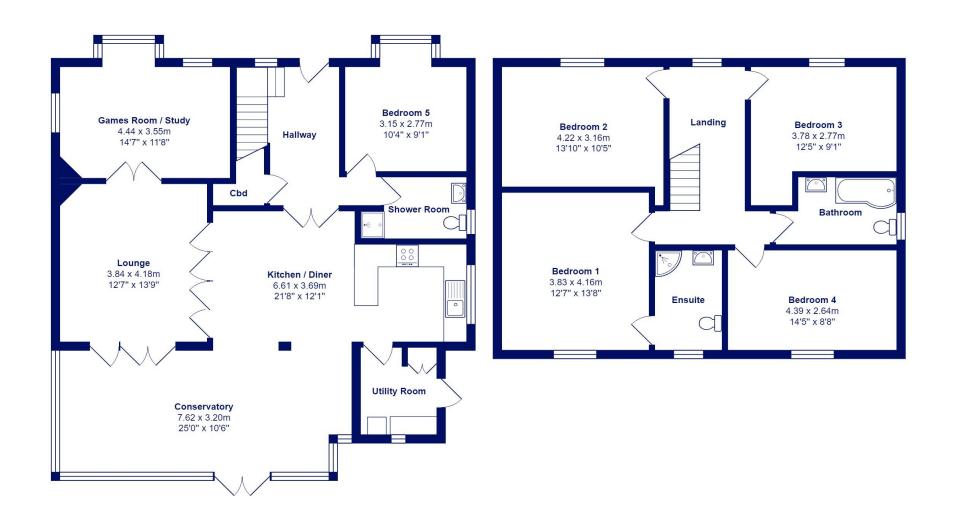

FIVE BEDROOMS • TWO BATH/SHOWER ROOMS (ONE EN-SUITE) • KITCHEN/DINER

**SEPARATE LOUNGE • CONSERVATORY** 

GAMES ROOM/STUDY • UTILITY ROOM • GARDEN

DRIVEWAY PARKING FOR AT LEAST FIVE CARS

## The Property

- Characterful detached house in first class condition with stylish fittings and large rooms
- Impressive entrance hall and galleried landing
- Fabulous open plan living space with distinct 'zones', brilliant conservatory overlooking the garden
- Separate lounge which can be shut off with two sets of doors
- Master bedroom with en-suite, four further bedrooms and two further bath/shower rooms (one ground floor bedroom and bathroom)
- Wonderful rear garden with high degree of privacy and plenty of sunshine
- Deep driveway providing parking for at least five cars
- No forward chain
- Council Tax Band 'E' £2,710.86
- EPC rating 'D'

Total Area: 185.2 m<sup>2</sup> ... 1994 ft<sup>2</sup>

All measurements are approximate and for display purposes only

M1235 Printed by Ravensworth 01670 713330

mitchells.uk.com mudeford@mitchells.uk.com 01202 499295