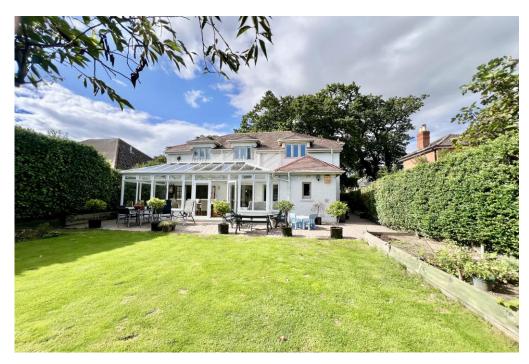

## The Grove, Christchurch, Dorset BH23 2EZ

A lovely, detached house of quite some style and quality, offering light and airy accommodation of about 2000 sq ft and all presented in excellent condition. The house features spacious room sizes with very smart, open plan living space and a superb conservatory/garden room whilst all the bedrooms upstair are comfortable doubles. No forward chain. This super property has been lovingly cared for and been a great family home for many years. It is situated in a very convenient location in West Christchurch and within the popular schools catchment area with a delightful rear garden and plenty of off road parking.

## The Property

- Characterful detached house in first class condition with stylish fittings and large rooms
- Impressive entrance hall and galleried landing
- Fabulous open plan living space with distinct 'zones', brilliant conservatory overlooking the garden
- Separate lounge which can be shut off with two sets of doors
- Master bedroom with en-suite, four further bedrooms and two further bath/shower rooms (one ground floor bedroom and bathroom)
- Wonderful rear garden with high degree of privacy and plenty of sunshine
- Deep driveway providing parking for at least five cars
- No forward chain
- Council Tax Band 'E' £2,710.86
- EPC rating 'D'