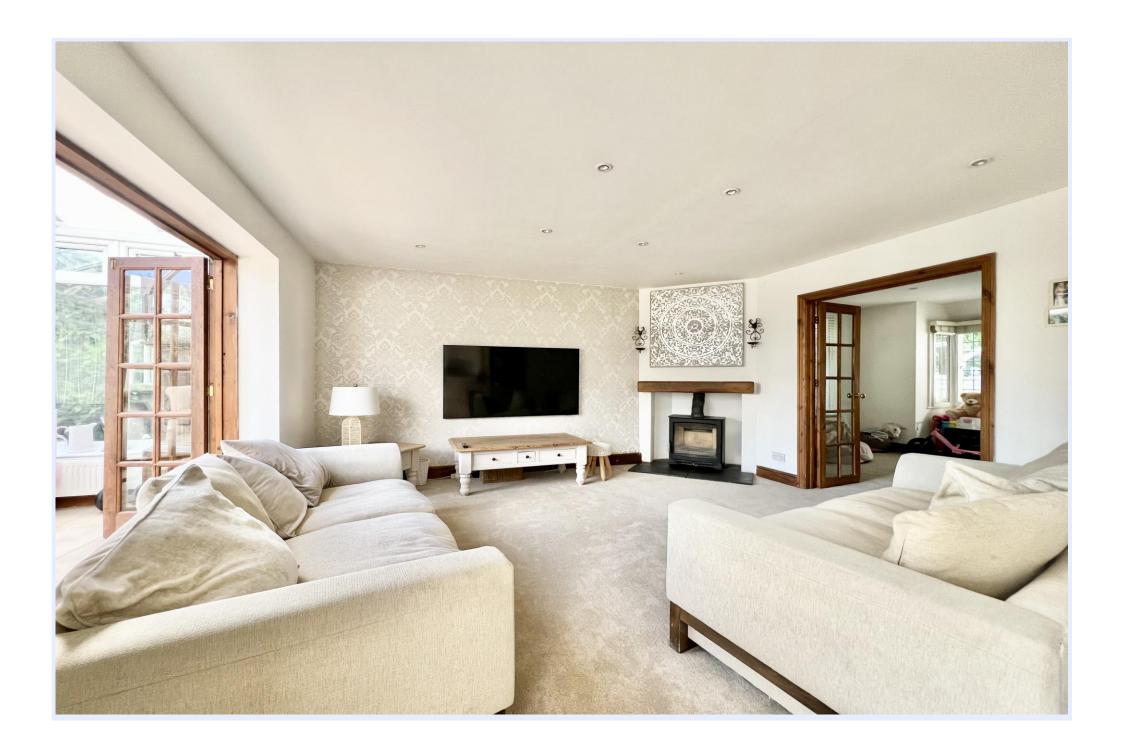

## The Grove, Christchurch, Dorset BH23 2EZ

A lovely, detached house of quite some style and quality, offering light and airy accommodation of about 2000 sq ft and all presented in excellent condition. The house features spacious room sizes with very smart, open plan living space and a superb conservatory/garden room whilst all the bedrooms upstair are comfortable doubles. No forward chain. This super property has been lovingly cared for and been a great family home for many years. It is situated in a very convenient location in West Christchurch and within the popular schools catchment area with a delightful rear garden and plenty of off road parking.

## The Property

- Characterful detached house in first class condition with stylish fittings and large rooms
- Impressive entrance hall and galleried landing
- Fabulous open plan living space with distinct 'zones', brilliant conservatory overlooking the garden
- Separate lounge which can be shut off with two sets of doors
- Master bedroom with en-suite, four further bedrooms and two further bath/shower rooms (one ground floor bedroom and bathroom)
- Wonderful rear garden with high degree of privacy and plenty of sunshine
- Deep driveway providing parking for at least five cars
- No forward chain
- Council Tax Band 'E' £2,710.86
- EPC rating 'D'