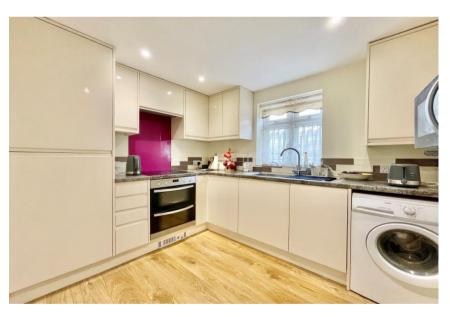

## **Mitchells** 1963 — TODAY

A very well presented ground floor apartment offering modern fixtures and fittings throughout including a very smart kitchen, two bath/shower rooms (one en-suite) the sitting room faces due south and has direct access onto a private patio and communal garden, there is the added benefit of a single garage and casual visitors car parking.

Fantastic location situated within walking distance of the main high street shopping centre with the cliff top and beach being a little further on. Vendor Suited.

- Two good size double bedrooms with outlook to the front
- Two bath/shower rooms (one en-suite)
- Separate kitchen with some integrated appliances
- Good size lounge/dining room with access onto rear patio
- A larger than average area of South facing patio with room for table and chairs and well-tended communal grounds and gardens
- Service Charge £390.00 per 1⁄4
- Shared freehold, thus no ground rent payable
- There is a single garage and off-road parking for the residents
- A short stroll to the high street with an array of shops and eateries and the beach a little further on
- EPC 'C'
- Council Tax 'D' £2175.21