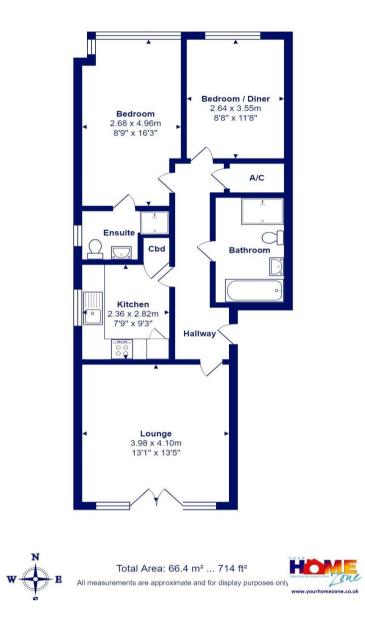

## **Mitchells** 1963 — TODAY

A very well presented ground floor apartment offering modern fixtures and fittings throughout including a very smart kitchen, two bath/shower rooms (one en-suite) the sitting room faces due south and has direct access onto a private patio and communal garden, there is the added benefit of a single garage and casual visitors car parking.

Fantastic location situated within walking distance of the main high street shopping centre with the cliff top and beach being a little further on. Vendor Suited.

- Two good size double bedrooms with outlook to the front
- Two bath/shower rooms (one en-suite)
- Separate kitchen with some integrated appliances
- Good size lounge/dining room with access onto rear patio
- A larger than average area of South facing patio with room for table and chairs and well-tended communal grounds and gardens
- Service Charge £390.00 per 1⁄4
- Shared freehold, thus no ground rent payable
- There is a single garage and off-road parking for the residents
- A short stroll to the high street with an array of shops and eateries and the beach a little further on
- EPC 'C'
- Council Tax 'D' £2175.21