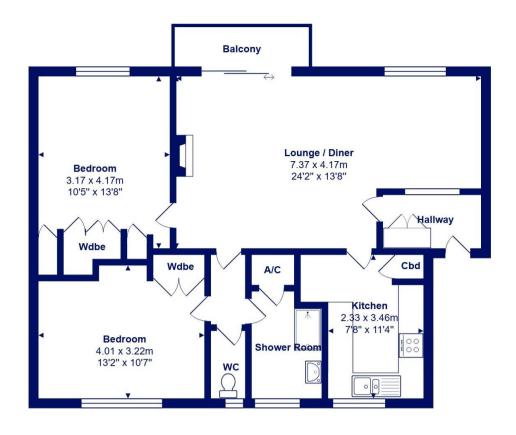

- Purpose built, second floor apartment in excellent condition throughout
- Spacious sitting/dining room with West facing views and access to the balcony
- Two generous double bedrooms
- Refitted bath/shower room and separate wc
- Brand new fitted kitchen with integrated appliances
- Extended lease with 138 years remaining and service charge of approx £1500 p/a
- Ground Rent approx £10-£15 p/a
- Managing Agents Burns Hamilton
- Extensive communal gardens and grounds
- Garage and casual parking
- Council Tax 'C' £1933.52
- EPC 'F'