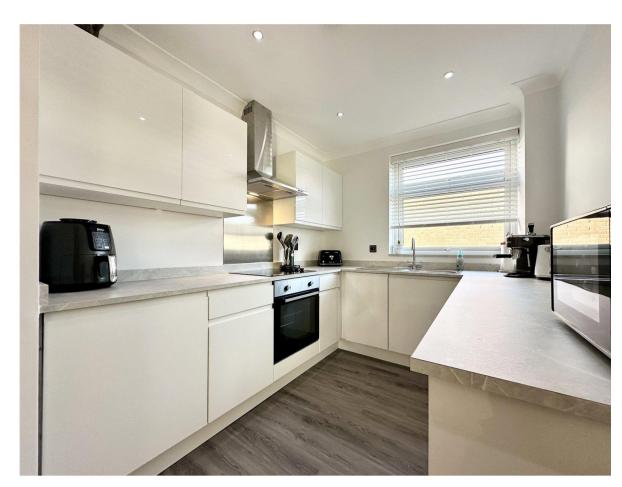

- Purpose built, second floor apartment in excellent condition throughout
- Spacious sitting/dining room with West facing views and access to the balcony
- Two generous double bedrooms
- Refitted bath/shower room and separate wc
- Brand new fitted kitchen with integrated appliances
- Extended lease with 138 years remaining and service charge of approx £1500 p/a
- Ground Rent approx £10-£15 p/a
- Managing Agents Burns Hamilton
- Extensive communal gardens and grounds
- Garage and casual parking
- Council Tax 'C' £1933.52
- EPC 'F'