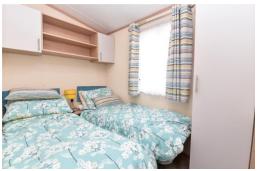

Bedroom two is a generous twin room with UPVC double glazed window, built in wall hung storage and single wardrobe.