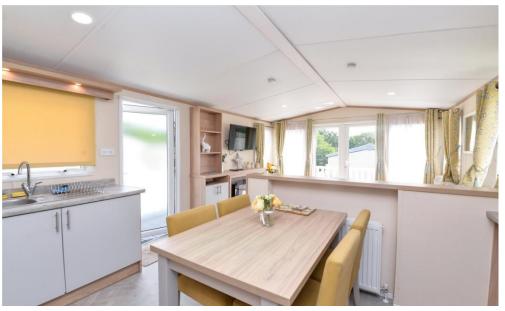

## The Property

Front door leads into the open plan living area with kitchen comprising of a range of modern wall and base units and contrasting worktop, four burner gas hob with oven beneath, stainless steel sink with mixer tap over, integrated fridge freezer and microwave along with four seater dining table and chairs.