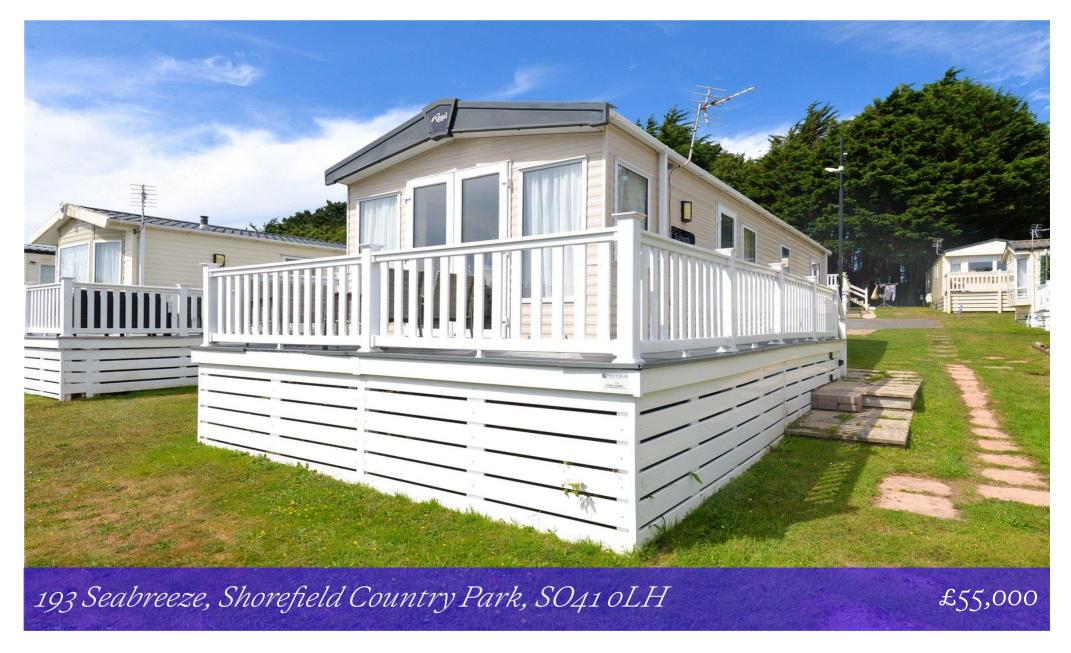

# Mitchells 1963 - TODAY

193 Seabreeze
Shorefield Country Park
Downton
Lymington
Hampshire
SO41 oLH

An immaculate two bedroom holiday home in a quiet tucked away position within the popular Seabreeze development on Shorefield Country Park. Features of the property include an open plan living room, two bedrooms, one with en-suite, family shower room and a large south facing decking.

- Holiday Home
- Modern Open Plan Living Area
- Two Bedrooms
- Bedroom One With En Suite Shower Room
- Family Shower Room
- South Facing Decking
- Regal Lulworth 38x12
- License Ends 2040

# Gardens & Grounds

Adjoining the sitting room there is a large area of south facing decking with ample space for garden furniture.

To the rear of the property there is a large area of casual parking.