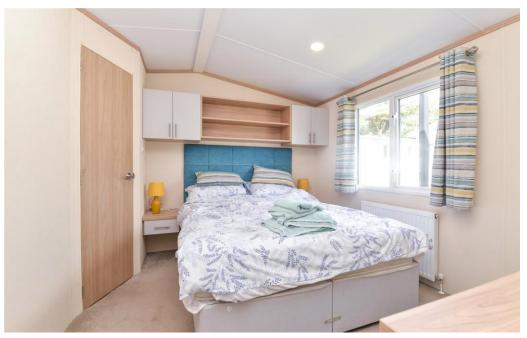

Bedroom one is a particularly good size featuring a double bed with built in bedside cabinets and storage above, double wardrobe, dressing table with mirror above and en-suite with modern suite comprising WC, radiator, UPVC double glazed window, pedestal wash hand basin with mixer tap above, shower cubicle with glass screen and thermostatically controlled shower.