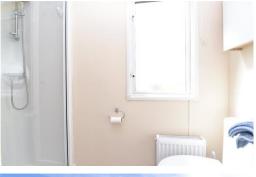

The sitting room features casement doors onto the decking, grey corner sofa with fold out bed, built in storage with electric fire and wall hung TV.

Family shower room with modern suite comprising WC, wall hung storage cupboard, radiator, UPVC double glazed window, built in wash hand basin with storage beneath and large shower cubicle with glass shower screen and thermostatically controlled shower.