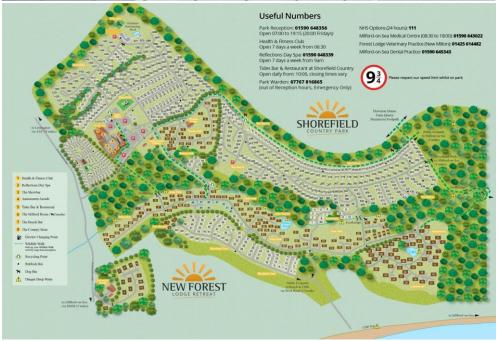

#### Situation

Situated on the southern edge of the New Forest National Park, and just a short stroll away from the shingled shores of the beach at Milford on Sea, the award winning Shorefield Country Park is a fantastic position to own the ultimate bolthole. Facilities include heated indoor and outdoor pools, gym and day spa, bars, restaurant, fishing lake, pet friendly areas, play areas, tennis courts and live family entertainment.