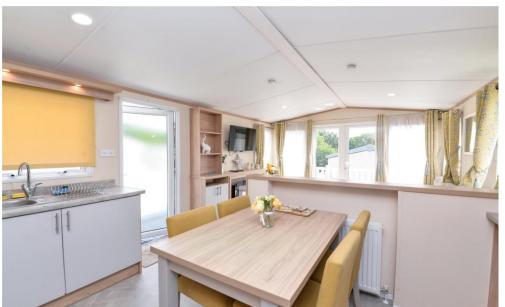

## The Property

Front door leads into the open plan living area with kitchen comprising of a range of modern wall and base units and contrasting worktop, four burner gas hob with oven beneath, stainless steel sink with mixer tap over, integrated fridge freezer and microwave along with four seater dining table and chairs.