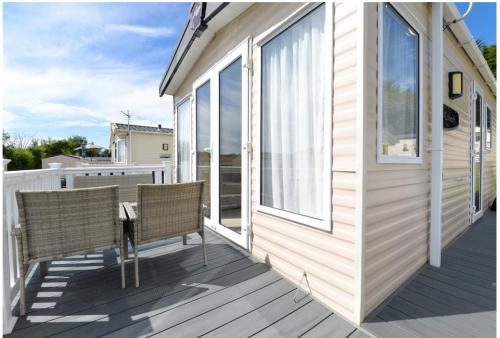

# Gardens & Grounds

Adjoining the sitting room there is a large area of south facing decking with ample space for garden furniture.

To the rear of the property there is a large area of casual parking.