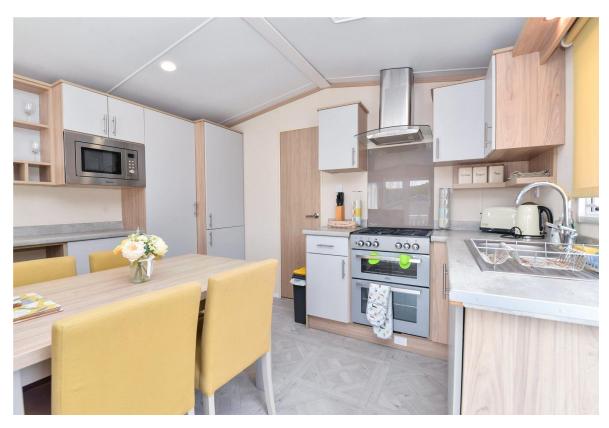

## The Property

Front door leads into the open plan living area with kitchen comprising of a range of modern wall and base units and contrasting worktop, four burner gas hob with oven beneath, stainless steel sink with mixer tap over, integrated fridge freezer and microwave along with four seater dining table and chairs.