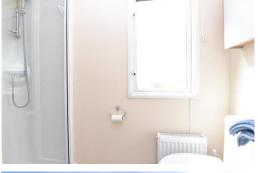

The sitting room features casement doors onto the decking, grey corner sofa with fold out bed, built in storage with electric fire and wall hung TV.

Family shower room with modern suite comprising WC, wall hung storage cupboard, radiator, UPVC double glazed window, built in wash hand basin with storage beneath and large shower cubicle with glass shower screen and thermostatically controlled shower.

Bedroom one is a particularly good size featuring a double bed with built in bedside cabinets and storage above, double wardrobe, dressing table with mirror above and en-suite with modern suite comprising WC, radiator, UPVC double glazed window, pedestal wash hand basin with mixer tap above, shower cubicle with glass screen and thermostatically controlled shower.