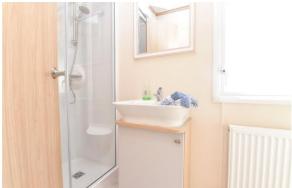

Bedroom one is a particularly good size featuring a double bed with built in bedside cabinets and storage above, double wardrobe, dressing table with mirror above and en-suite with modern suite comprising WC, radiator, UPVC double glazed window, pedestal wash hand basin with mixer tap above, shower cubicle with glass screen and thermostatically controlled shower.