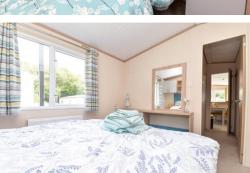

Bedroom one is a particularly good size featuring a double bed with built in bedside cabinets and storage above, double wardrobe, dressing table with mirror above and en-suite with modern suite comprising WC, radiator, UPVC double glazed window, pedestal wash hand basin with mixer tap above, shower cubicle with glass screen and thermostatically controlled shower.