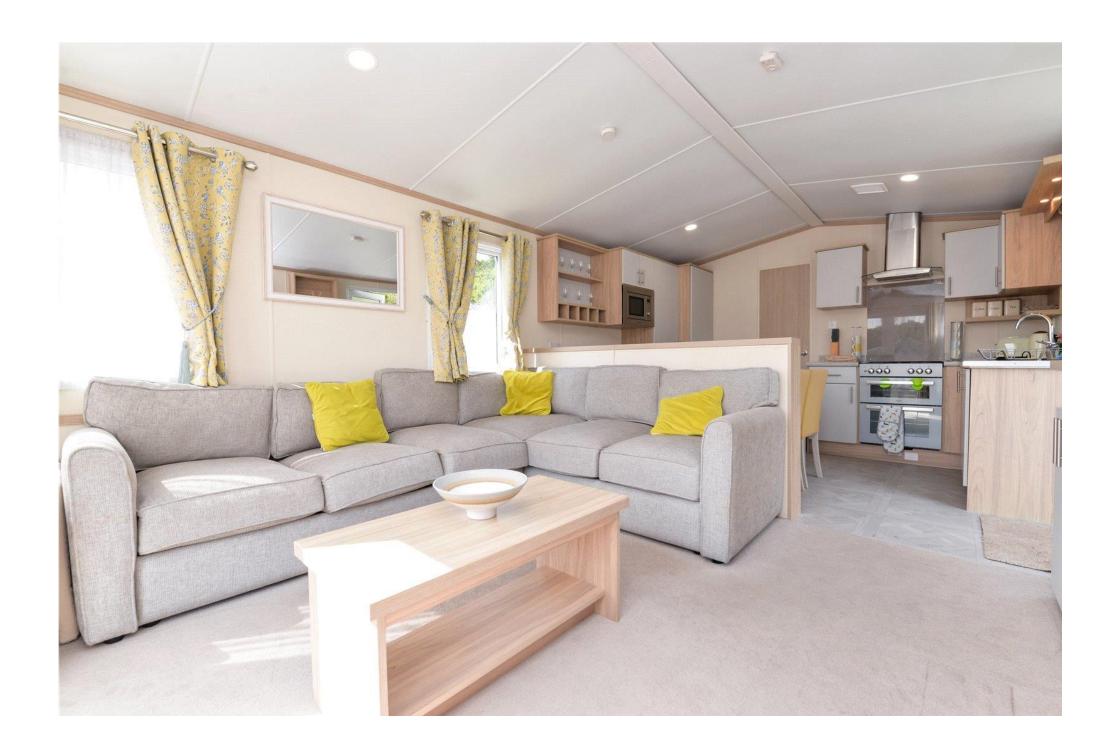

## The Property

Front door leads into the open plan living area with kitchen comprising of a range of modern wall and base units and contrasting worktop, four burner gas hob with oven beneath, stainless steel sink with mixer tap over, integrated fridge freezer and microwave along with four seater dining table and chairs.

The sitting room features casement doors onto the decking, grey corner sofa with fold out bed, built in storage with electric fire and wall hung TV.

Family shower room with modern suite comprising WC, wall hung storage cupboard, radiator, UPVC double glazed window, built in wash hand basin with storage beneath and large shower cubicle with glass shower screen and thermostatically controlled shower.