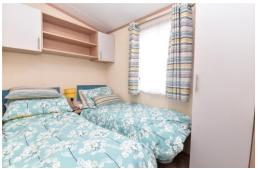

Bedroom two is a generous twin room with UPVC double glazed window, built in wall hung storage and single wardrobe.