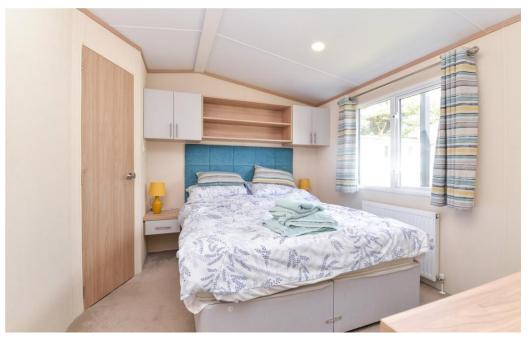

Bedroom one is a particularly good size featuring a double bed with built in bedside cabinets and storage above, double wardrobe, dressing table with mirror above and en-suite with modern suite comprising WC, radiator, UPVC double glazed window, pedestal wash hand basin with mixer tap above, shower cubicle with glass screen and thermostatically controlled shower.