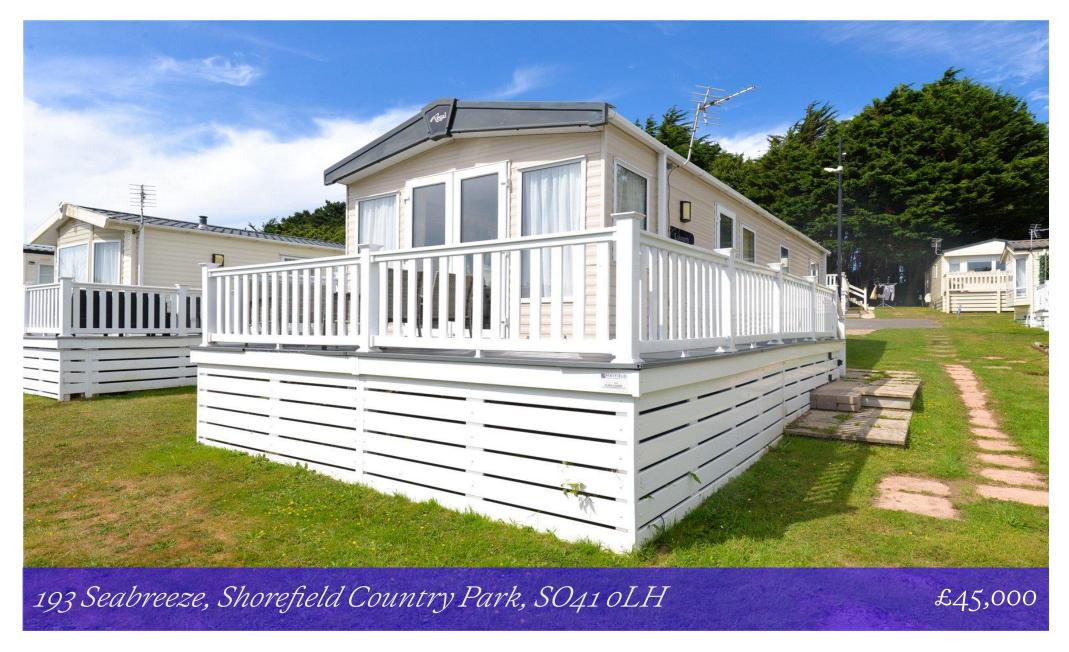

# Mitchells 1963 - TODAY

193 Seabreeze
Shorefield Country Park
Downton
Lymington
Hampshire
SO41 oLH

An immaculate two bedroom holiday home in a quiet tucked away position within the popular Seabreeze development on Shorefield Country Park. Features of the property include an open plan living room, two bedrooms, one with en-suite, family shower room and a large south facing decking.

- Holiday Home
- Modern Open Plan Living Area
- Two Bedrooms
- Bedroom One With En Suite Shower Room
- Family Shower Room
- South Facing Decking
- Regal Lulworth 38x12
- License Ends 2040

# Gardens & Grounds

Adjoining the sitting room there is a large area of south facing decking with ample space for garden furniture.

To the rear of the property there is a large area of casual parking.