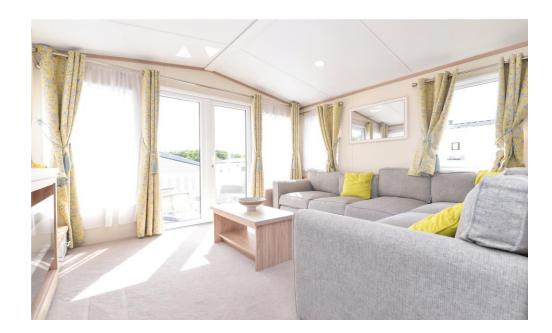

The sitting room features casement doors onto the decking, grey corner sofa with fold out bed, built in storage with electric fire and wall hung TV.

Family shower room with modern suite comprising WC, wall hung storage cupboard, radiator, UPVC double glazed window, built in wash hand basin with storage beneath and large shower cubicle with glass shower screen and thermostatically controlled shower.