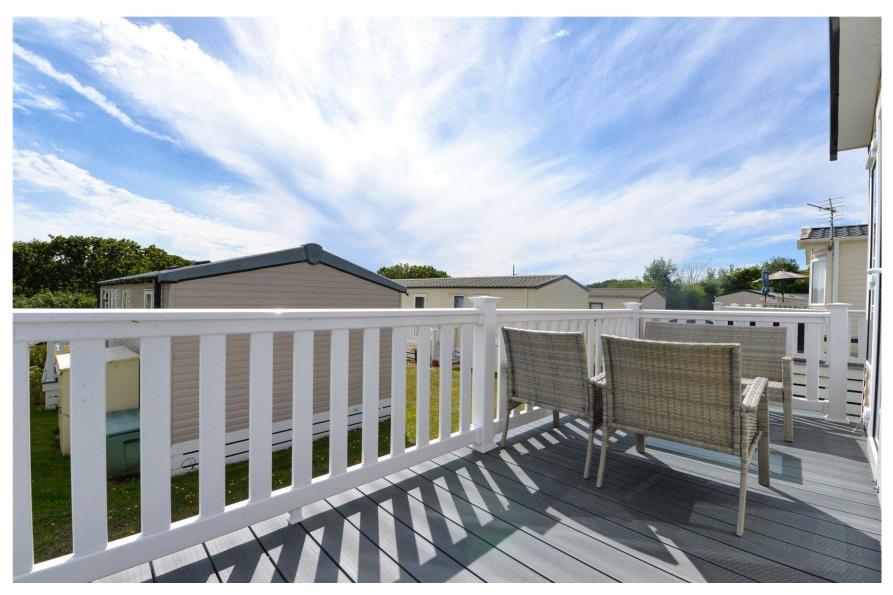

# Gardens & Grounds

Adjoining the sitting room there is a large area of south facing decking with ample space for garden furniture.

To the rear of the property there is a large area of casual parking.