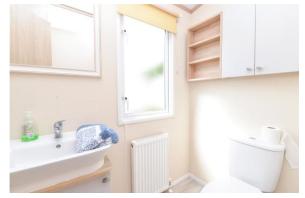

The sitting room features casement doors onto the decking, grey corner sofa with fold out bed, built in storage with electric fire and wall hung TV.

Family shower room with modern suite comprising WC, wall hung storage cupboard, radiator, UPVC double glazed window, built in wash hand basin with storage beneath and large shower cubicle with glass shower screen and thermostatically controlled shower.