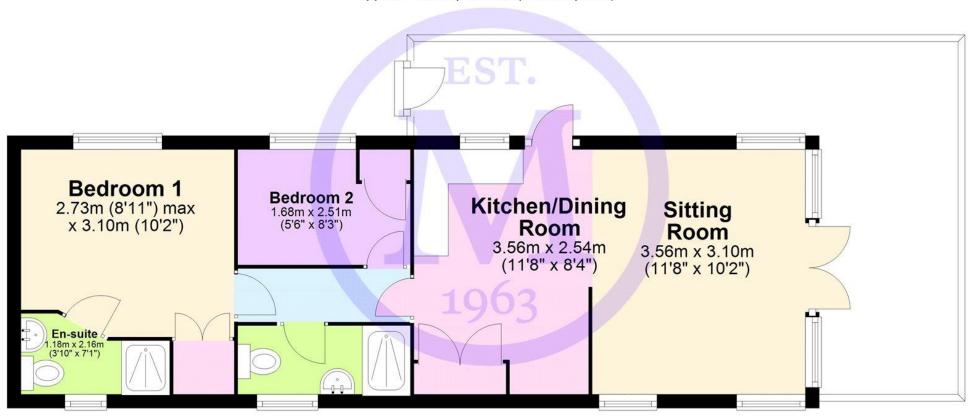

## **Ground Floor**

Approx. 40.6 sq. metres (436.8 sq. feet)

'Whilst every attempt has been made to ensure the accuracy of this floor plan, the measurements of doors, windows, rooms and any other items are approximate and no responsibility is taken for any error, omission or mis-statement. This plan is for illustrative purposes only and should be used as such by any prospective purchaser.'

Plan produced using PlanUp.

193 Seabreeze, Shorefield