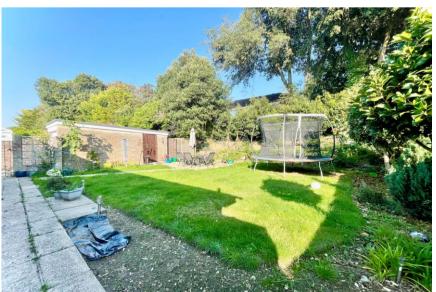

## *Ricardo Crescent* Mudeford, Christchurch, BH23 4BX

A super detached bungalow of some 680 sqft, with a deep frontage and private rear garden, situated in this highly regarded position in the heart of Mudeford just a short stroll to Mudeford Quay, Avon Beach, local shops and bus routes. This lovely property comprises of two double bedrooms, four piece bathroom, large lounge/diner and kitchen. Other features include a private rear garden, driveway parking for several vehicles and a single detached garage and whilst being in very nice order currently it also offers lots of potential to improve. Viewing advised.

- Quality detached bungalow in an excellent location
- Lovely bright accommodation with lots of natural light throughout
- Two double bedrooms
- Through, sitting/dining room leading to the garden
- Modern four piece family bathroom
- Well fitted kitchen
- Gas fired central heating and UPVC double glazing
- Large driveway and single detached garage
- Delightful rear garden with space to extend
- Council Tax Rating 'D' £2,217.98
- EPC rating 'C'