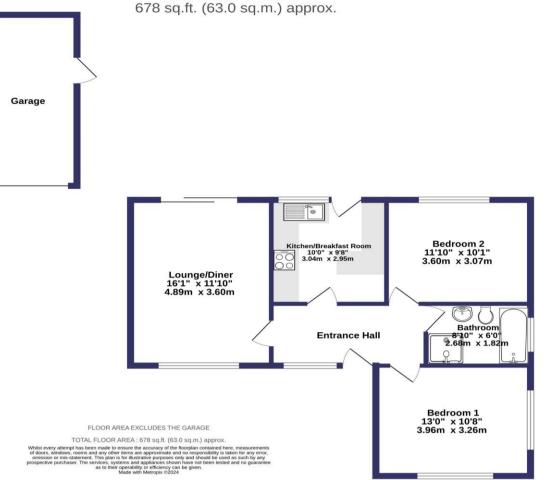

**GROUND FLOOR** 

## *Ricardo Crescent* Mudeford, Christchurch, BH23 4BX

A super detached bungalow of some 680 sqft, with a deep frontage and private rear garden, situated in this highly regarded position in the heart of Mudeford just a short stroll to Mudeford Quay, Avon Beach, local shops and bus routes. This lovely property comprises of two double bedrooms, four piece bathroom, large lounge/diner and kitchen. Other features include a private rear garden, driveway parking for several vehicles and a single detached garage and whilst being in very nice order currently it also offers lots of potential to improve. Viewing advised.