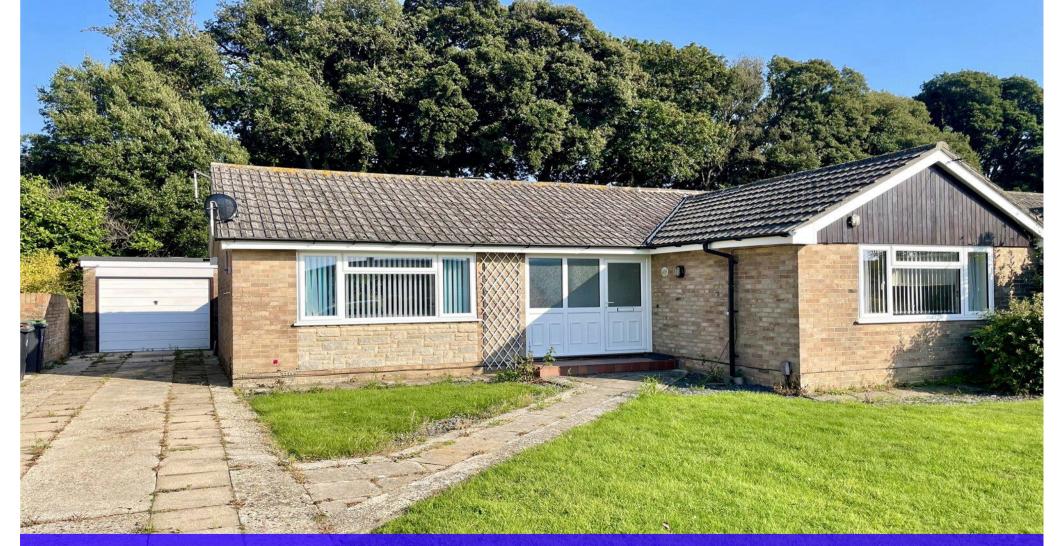

## *Ricardo Crescent* Mudeford, Christchurch, BH23 4BX

A super detached bungalow of some 680 sqft, with a deep frontage and private rear garden, situated in this highly regarded position in the heart of Mudeford just a short stroll to Mudeford Quay, Avon Beach, local shops and bus routes. This lovely property comprises of two double bedrooms, four piece bathroom, large lounge/diner and kitchen. Other features include a private rear garden, driveway parking for several vehicles and a single detached garage and whilst being in very nice order currently it also offers lots of potential to improve. Viewing advised.

- Quality detached bungalow in an excellent location
- Lovely bright accommodation with lots of natural light throughout
- Two double bedrooms
- Through, sitting/dining room leading to the garden
- Modern four piece family bathroom
- Well fitted kitchen
- Gas fired central heating and UPVC double glazing
- Large driveway and single detached garage
- Delightful rear garden with space to extend
- Council Tax Rating 'D' £2,217.98
- EPC rating 'C'