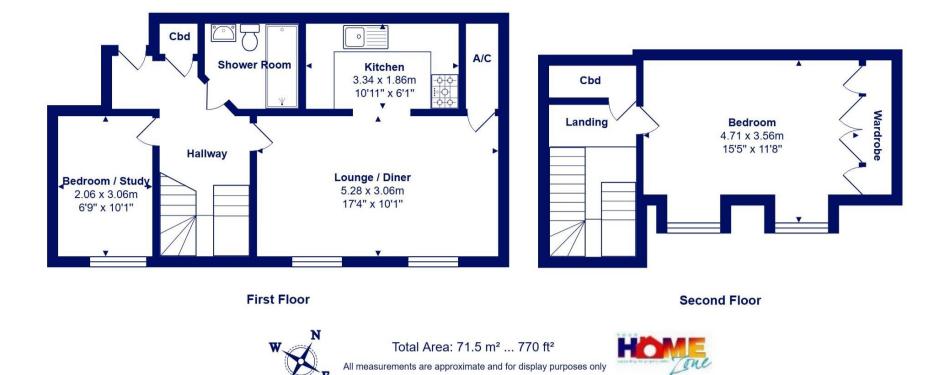

## Flat 8 Avon Manor, 34 Purewell Christchurch, Dorset, BH23 1EP

A delightful and truly charming first and second floor "Duplex" apartment of approaching 800 sq ft in this wonderful character building. Conveniently located close to local shops and amenities and only a short level walk to the centre of this historic Priory town.

- Large predominantly south facing windows
- Good size main bedroom with built in wardrobes
- Bedroom two or Study
- Smart modern Kitchen and bathroom
- Utility cupboard on second floor
- Electric night storage heating
- Security entry phone system
- Balance of 999 year lease (from 25/3/88)
- Ground Rent £150 pa
- Service charge £1800 pa
- Allocated parking space (No. 4)
- Ample visitors parking
- Council Tax Band 'B' £1,725.10
- EPC rating 'D'