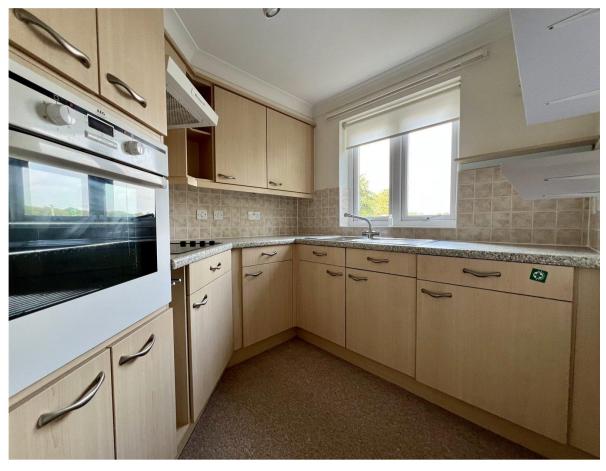

Seward Court is situated right in the centre of the village with all the local facilities on your door step. The cliff top and beach are just a short level stroll away. No forward chain.

- Retirement apartment of approx 530sqft
- Double bedroom with fitted wardrobes
- Good size sitting/dining room with Juliette balcony
- Pleasant outlook over the communal gardens
- Fully fitted kitchen
- Neutral décor throughout
- Modern bathroom with window
- Ground Rent: £197.50 payable twice yearly on 1st March & 1st September
- Maintenance: £1798.73 Variable & payable twice yearly on 1st March & 1st September
- Lease: 125 yrs from 1 July 2006
- Council Tax 'C' £1933.52
- EPC 'C'