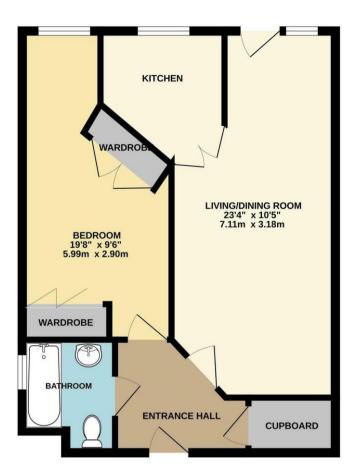

TOTAL FLOOR AREA: 531 sq.ft. (49.3 sq.m.) appro pt has been made to ensure the accuracy of the floorplan containee s, rooms and any other items are approximate and no responsibility statement. This plan is for illustrative purposes only and should be seen. The services, systems and appliances shown have not been te

Seward Court is situated right in the centre of the village with all the local facilities on your door step. The cliff top and beach are just a short level stroll away. No forward chain.

- Retirement apartment of approx 530sqft
- Double bedroom with fitted wardrobes
- Good size sitting/dining room with Juliette balcony
- Pleasant outlook over the communal gardens
- Fully fitted kitchen
- Neutral décor throughout
- Modern bathroom with window
- Ground Rent: £197.50 payable twice yearly on 1st March & 1st September
- Maintenance: £1798.73 Variable & payable twice yearly on 1st March & 1st September
- Lease: 125 yrs from 1 July 2006
- Council Tax 'C' £1933.52
- EPC 'C'