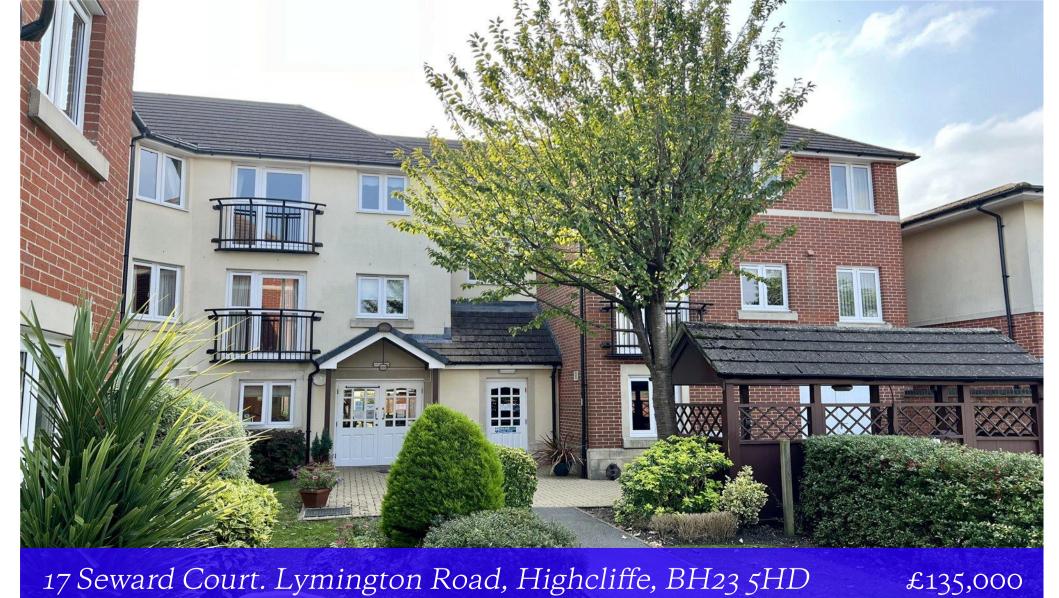

## 17 Seward Court. Lymington Road, Highcliffe, BH23 5HD

Seward Court is situated right in the centre of the village with all the local facilities on your door step. The cliff top and beach are just a short level stroll away. No forward chain.

- Retirement apartment of approx 530sqft
- Double bedroom with fitted wardrobes
- Good size sitting/dining room with Juliette balcony
- Pleasant outlook over the communal gardens
- Fully fitted kitchen
- Neutral décor throughout
- Modern bathroom with window
- Ground Rent: £197.50 payable twice yearly on 1st March & 1st September
- Maintenance: £1798.73 Variable & payable twice yearly on 1st March & 1st September
- Lease: 125 yrs from 1 July 2006
- Council Tax 'C' £1933.52
- EPC 'C'