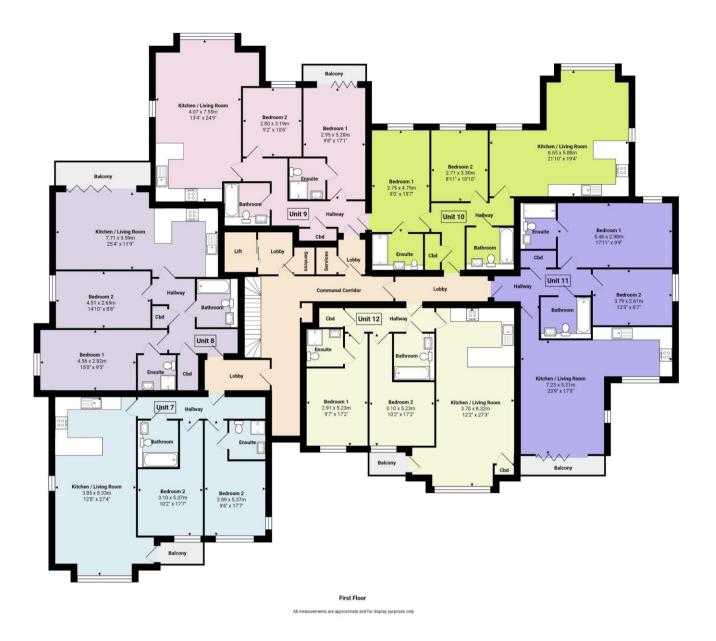

## 12 Rothesay House, 175 Lymington Road, Highcliffe, BH23 4JS £345,000

Offered with a shared freehold and a brand new 10 year structural warranty, these stylish homes have been finished to the usual high standards associated with one of the area's most trusted developers. There are bright and spacious communal areas with lift access to all floors and the majority of the apartments enjoy private patios or balconies. All apartments feature lovely open plan kitchen/living spaces with two designer bath/shower rooms and two double bedrooms. There is allocated parking and electric charging available with all the apartments also having the benefit of the delightful communal gardens. Lift to all floors. Ready for immediate occupation and with a fully furnished show home available to view immediately.