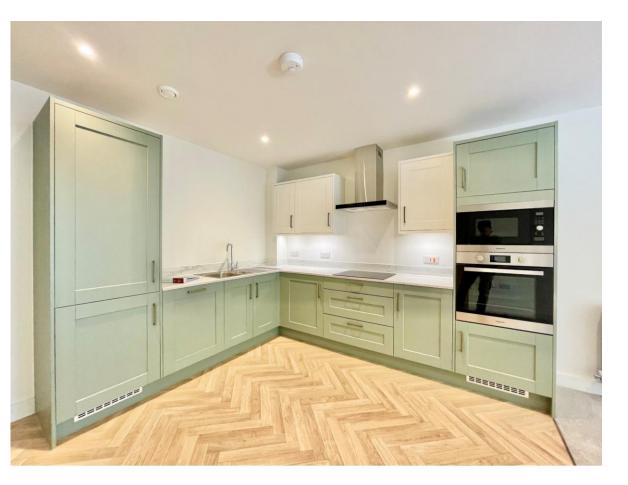

- Quality brand new apartments offering generous living space and a first class finish
- Fully integrated kitchens with integrated appliances as standard leading to light and airy living spaces
- Gas fired central heating and high performance UPVC double glazed windows with low ongoing running costs
- Video entry phone system, 10 year new home warranty
- Designer sanitary ware in both bathrooms with contemporary, fully tiled walls by Porcelanosa
- Superb location with top class brasseries/restaurants/independent shops just a short stroll away
- Architecturally designed by the award winning ARC
- Service charges £1212 p/a
- Council Tax 'D' £2658.58
- EPC 'B'