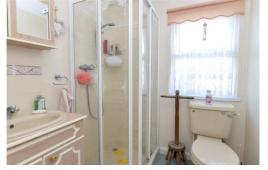

Shower room comprising a fully tiled corner shower cubicle, wash basin with storage beneath, WC and extractor fan.

Excellent decorative order throughout and an internal viewing is strongly recommended.