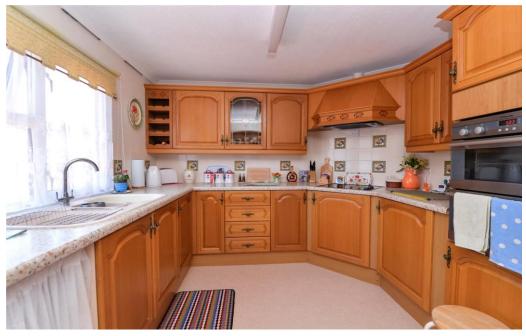

Separate dining room adjoining the kitchen with twin UPVC double glazed doors to outside.

Lovely kitchen fitted with a range of timber effect wall and base units with a contrasting worktop and an inset one and a half bowl sink unit with mixer tap over, integrated double electric oven, electric hob and extractor, part tiled walls, integrated fridge and separate freezer and arch leading through to the useful separate utility room with space and plumbing for a washing machine, further storage units, a modern wall mounted Worcester gas fired boiler concealed in cupboard and a UPVC double glazed door to outside.