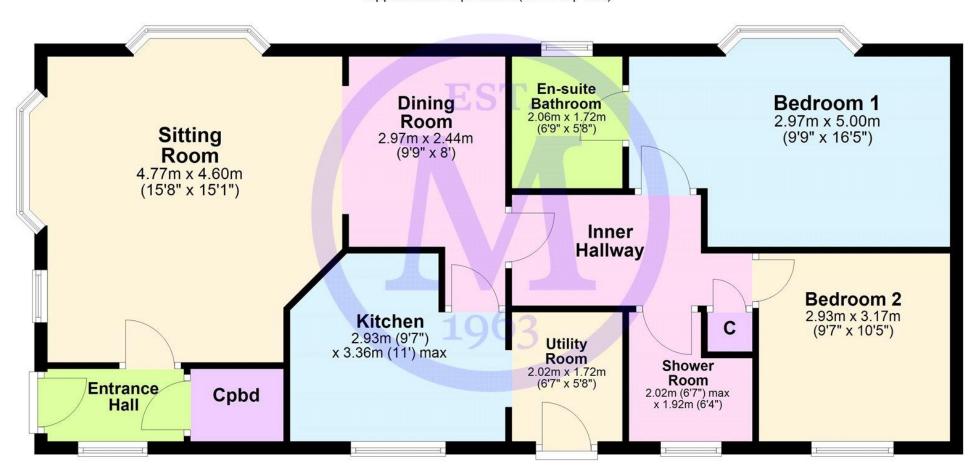

- Entrance Hall
- Sitting Room
- Dining Room
- Kitchen
- Utility Room
- Inner Hall
- Two Bedrooms
- En-Suite Bathroom
- Shower Room
- Off Road Parking
- Private Gardens
- Ground Rent: £264 pm

## The Property

Entrance hall with a UPVC double glazed front door and large storage cupboard.

Superb double aspect sitting room with feature UPVC double glazed bay windows and a corner fireplace with a stone backing and hearth and an inset flame effect electric fire.

Separate dining room adjoining the kitchen with twin UPVC double glazed doors to outside.

Lovely kitchen fitted with a range of timber effect wall and base units with a contrasting worktop and an inset one and a half bowl sink unit with mixer tap over, integrated double electric oven, electric hob and extractor, part tiled walls, integrated fridge and separate freezer and arch leading through to the useful separate utility room with space and plumbing for a washing machine, further storage units, a modern wall mounted Worcester gas fired boiler concealed in cupboard and a UPVC double glazed door to outside.

Inner hall with trap to the roof space and airing cupboard.

Two double bedrooms both with built in wardrobes.

En-suite bathroom to the master bedroom comprising a corner bath, wash basin, WC and extractor fan.

Shower room comprising a fully tiled corner shower cubicle, wash basin with storage beneath, WC and extractor fan.

Excellent decorative order throughout and an internal viewing is strongly recommended.

## Services

- Mains gas, electric, drainage and water
- Ocuncil Tax Band N/A
- Energy Performance Rating N/A

Floor Plan
Approx. 85.6 sq. metres (921.1 sq. feet)

'Whilst every attempt has been made to ensure the accuracy of this floor plan, the measurements of doors, windows, rooms and any other items are approximate and no responsibility is taken for any error, omission or misstatement. This plan is for illustrative purposes only and should be used as such by any prospective purchaser.'