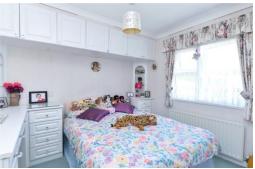

Inner hall with trap to the roof space and airing cupboard.

Two double bedrooms both with built in wardrobes.

En-suite bathroom to the master bedroom comprising a corner bath, wash basin, WC and extractor fan.