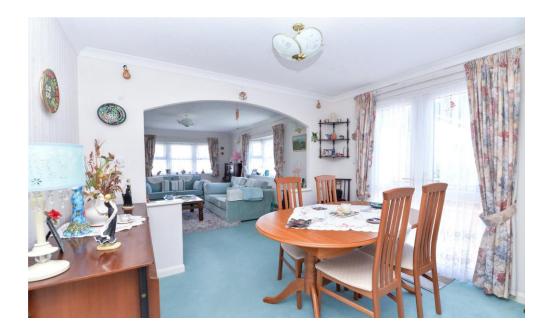

Separate dining room adjoining the kitchen with twin UPVC double glazed doors to outside.

Lovely kitchen fitted with a range of timber effect wall and base units with a contrasting worktop and an inset one and a half bowl sink unit with mixer tap over, integrated double electric oven, electric hob and extractor, part tiled walls, integrated fridge and separate freezer and arch leading through to the useful separate utility room with space and plumbing for a washing machine, further storage units, a modern wall mounted Worcester gas fired boiler concealed in cupboard and a UPVC double glazed door to outside.