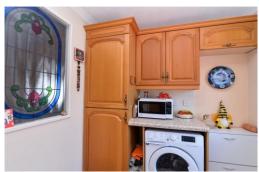

Separate dining room adjoining the kitchen with twin UPVC double glazed doors to outside.

Lovely kitchen fitted with a range of timber effect wall and base units with a contrasting worktop and an inset one and a half bowl sink unit with mixer tap over, integrated double electric oven, electric hob and extractor, part tiled walls, integrated fridge and separate freezer and arch leading through to the useful separate utility room with space and plumbing for a washing machine, further storage units, a modern wall mounted Worcester gas fired boiler concealed in cupboard and a UPVC double glazed door to outside.