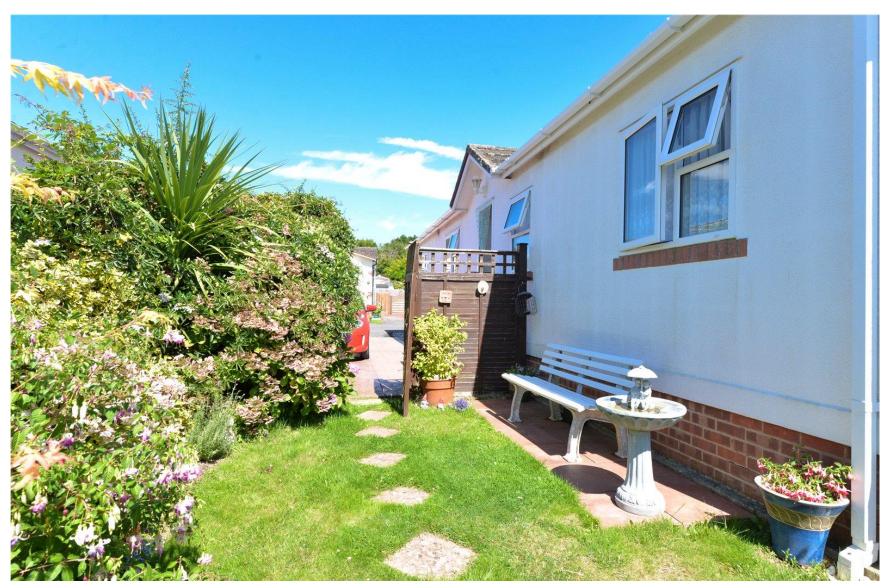

## Gardens & Grounds

The property sits on an easily maintained plot with the front garden laid mainly to lawn for ease of maintenance.

A block paved effect driveway extends along the side of the property providing off road parking for two vehicles.

The rear garden is laid mainly to lawn with mature and well stocked borders, a useful garden storage shed and a sunny southerly aspect.