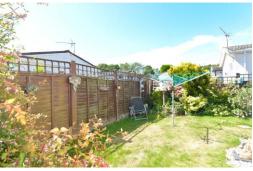

## Gardens & Grounds

The property sits on an easily maintained plot with the front garden laid mainly to lawn for ease of maintenance.

A block paved effect driveway extends along the side of the property providing off road parking for two vehicles.

The rear garden is laid mainly to lawn with mature and well stocked borders, a useful garden storage shed and a sunny southerly aspect.