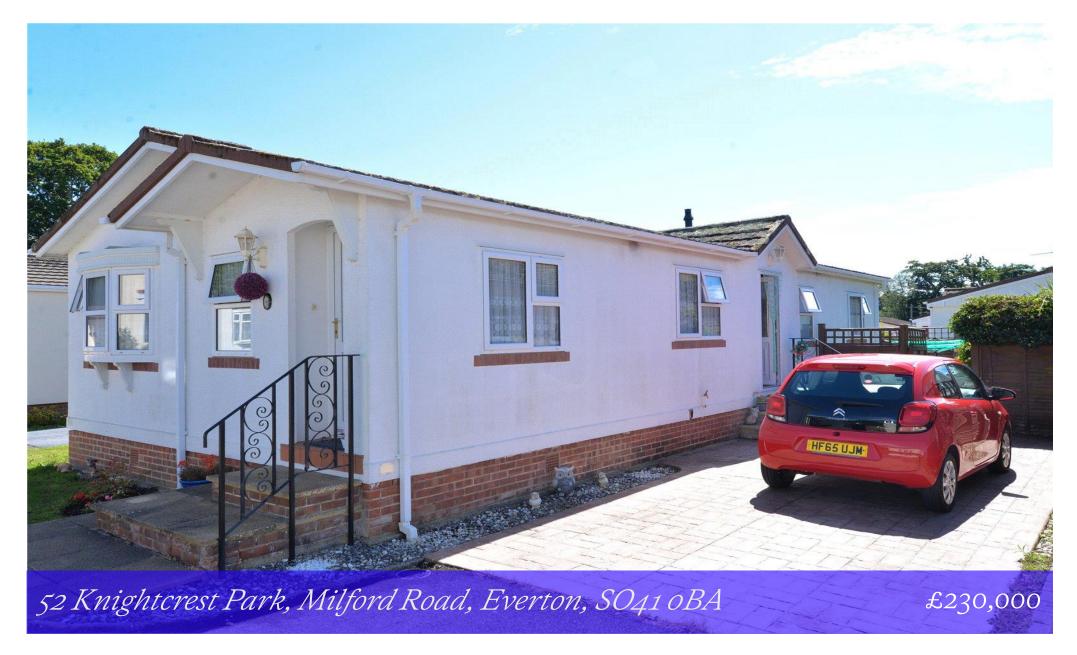

# Mitchells 1963 - TODAY

52 Knightcrest Park
Milford Road
Everton
Lymington
SO41 oBA

One of the larger 56 x 20 park homes situated on this highly regarded development. The property is immaculately presented throughout and other features include off road parking for two vehicles, a superb large double aspect sitting room with a separate dining room, an en-suite bathroom to the master bedroom, a good sized kitchen with a separate utility room, private gardens and excellent decorative order throughout.

## Gardens & Grounds

The property sits on an easily maintained plot with the front garden laid mainly to lawn for ease of maintenance.

A block paved effect driveway extends along the side of the property providing off road parking for two vehicles.