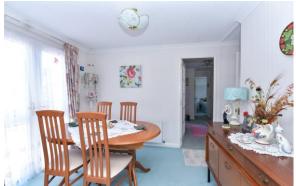

Separate dining room adjoining the kitchen with twin UPVC double glazed doors to outside.

Lovely kitchen fitted with a range of timber effect wall and base units with a contrasting worktop and an inset one and a half bowl sink unit with mixer tap over, integrated double electric oven, electric hob and extractor, part tiled walls, integrated fridge and separate freezer and arch leading through to the useful separate utility room with space and plumbing for a washing machine, further storage units, a modern wall mounted Worcester gas fired boiler concealed in cupboard and a UPVC double glazed door to outside.