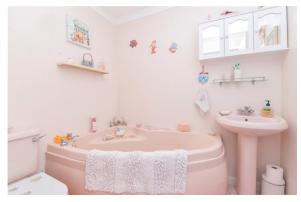

Inner hall with trap to the roof space and airing cupboard.

Two double bedrooms both with built in wardrobes.

En-suite bathroom to the master bedroom comprising a corner bath, wash basin, WC and extractor fan.