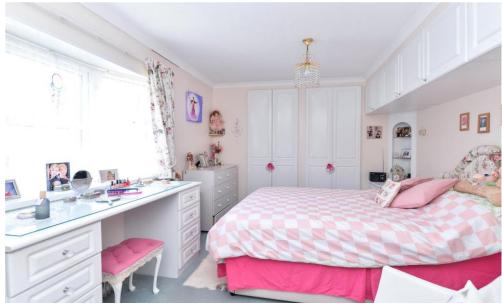

Inner hall with trap to the roof space and airing cupboard.

Two double bedrooms both with built in wardrobes.

En-suite bathroom to the master bedroom comprising a corner bath, wash basin, WC and extractor fan.