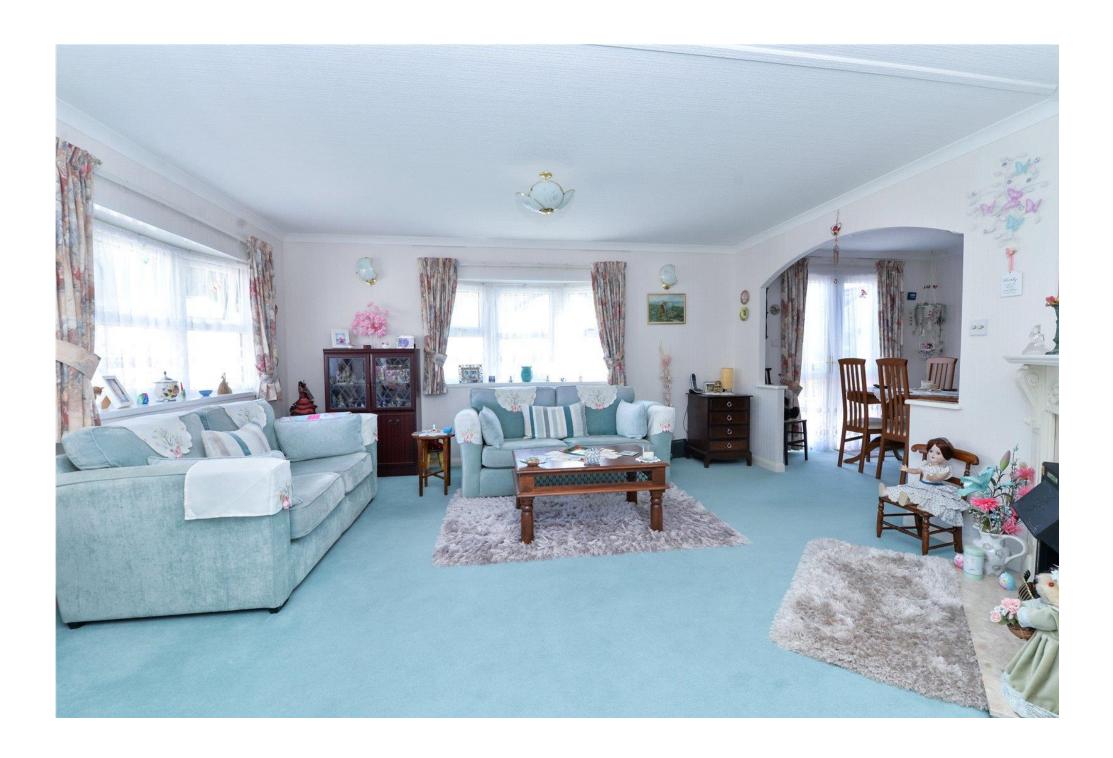

## The Property

Entrance hall with a UPVC double glazed front door and large storage cupboard.

Superb double aspect sitting room with feature UPVC double glazed bay windows and a corner fireplace with a stone backing and hearth and an inset flame effect electric fire.