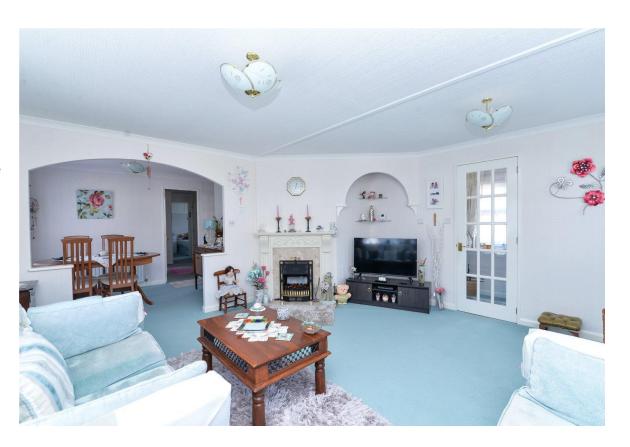

## The Property

Entrance hall with a UPVC double glazed front door and large storage cupboard.

Superb double aspect sitting room with feature UPVC double glazed bay windows and a corner fireplace with a stone backing and hearth and an inset flame effect electric fire.

Shower room comprising a fully tiled corner shower cubicle, wash basin with storage beneath, WC and extractor fan.

Excellent decorative order throughout and an internal viewing is strongly recommended.