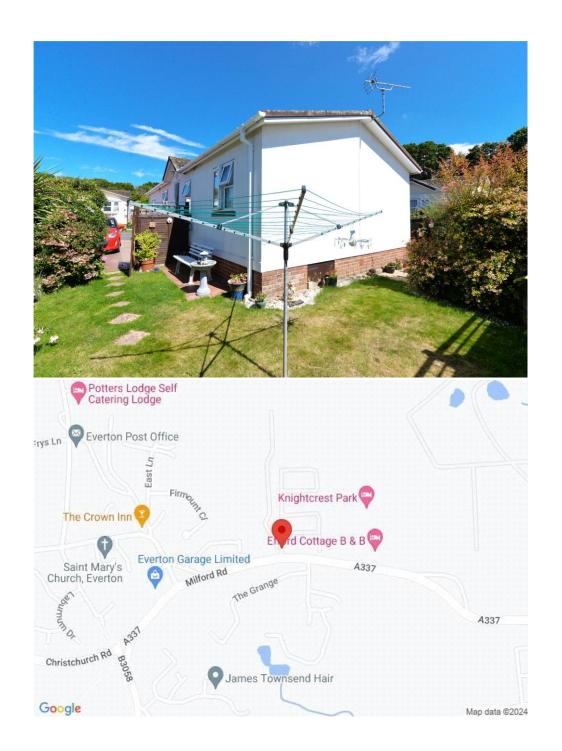

# Mitchells 1963 - TODAY

52 Knightcrest Park
Milford Road
Everton
Lymington
SO41 oBA

One of the larger 56 x 20 park homes situated on this highly regarded development. The property is immaculately presented throughout and other features include off road parking for two vehicles, a superb large double aspect sitting room with a separate dining room, an en-suite bathroom to the master bedroom, a good sized kitchen with a separate utility room, private gardens and excellent decorative order throughout.

#### Situation

Everton is a small village well situated mid-way between the Georgian town of Lymington and the bustling town of New Milton. It benefits from a village pub, village store and recreation ground. With the mainline railway station at New Milton, the attractive town quay at Lymington, good quality eateries including the Royal Oak at nearby Downton, the open forest of the New Forest National Park and Milford On Sea cliff top and beach Everton is a great choice for your new home.

#### **Directions**

From Mitchells turn right at the traffic lights and proceed along Station Road. Upon reaching the roundabout turn left onto Lymington Road. Continue across at the next roundabout and travel for approximately four miles. Upon passing the Hyundai garage on the left hand side, the entrance to Knightcrest Park will be seen after a short distance on the left hand side.