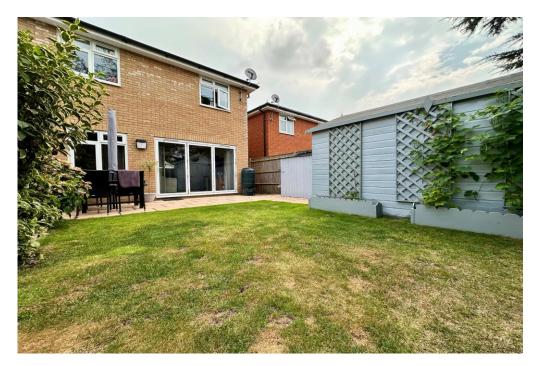

## The Property

- Immaculate semi-detached house of about 890 sq ft
- Spacious master bedroom with ensuite shower room
- Two further bedrooms with a full family bathroom
- Designer sanitary ware and tiling
- Contemporary kitchen/dining room with wood effect vinyl floor and some Integrated appliances
- Separate lounge with access to the garden
- Private, off road parking on the block paved driveway
- Lovely garden with patio, lawn and garden shed
- Council Tax Band 'D' £ 2,217.98
- EPC rating 'B'