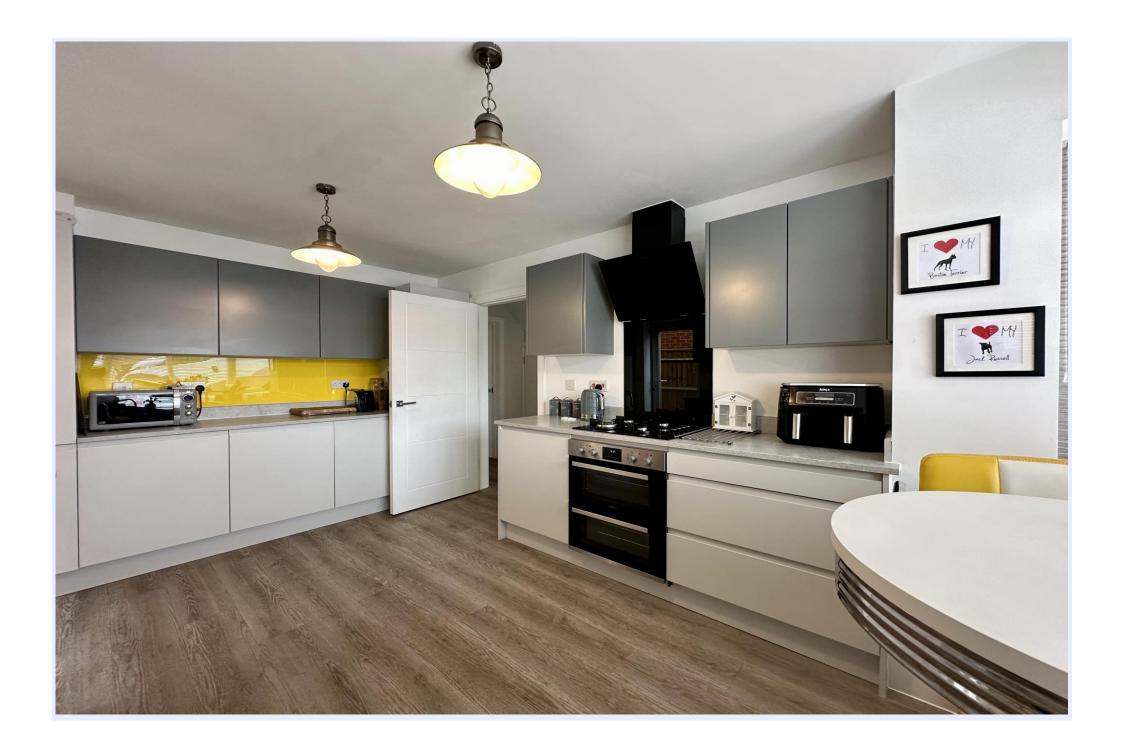

## The Property

- Immaculate semi-detached house of about 890 sq ft
- Spacious master bedroom with ensuite shower room
- Two further bedrooms with a full family bathroom
- Designer sanitary ware and tiling
- Contemporary kitchen/dining room with wood effect vinyl floor and some Integrated appliances
- Separate lounge with access to the garden
- Private, off road parking on the block paved driveway
- Lovely garden with patio, lawn and garden shed
- Council Tax Band 'D' £ 2,217.98
- EPC rating 'B'