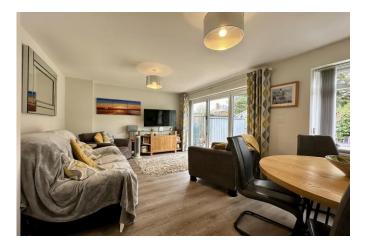

## The Property

- Immaculate semi-detached house of about 890 sq ft
- Spacious master bedroom with ensuite shower room
- Two further bedrooms with a full family bathroom
- Designer sanitary ware and tiling
- Contemporary kitchen/dining room with wood effect vinyl floor and some Integrated appliances
- Separate lounge with access to the garden
- Private, off road parking on the block paved driveway
- Lovely garden with patio, lawn and garden shed
- Council Tax Band 'D' £ 2,217.98
- EPC rating 'B'