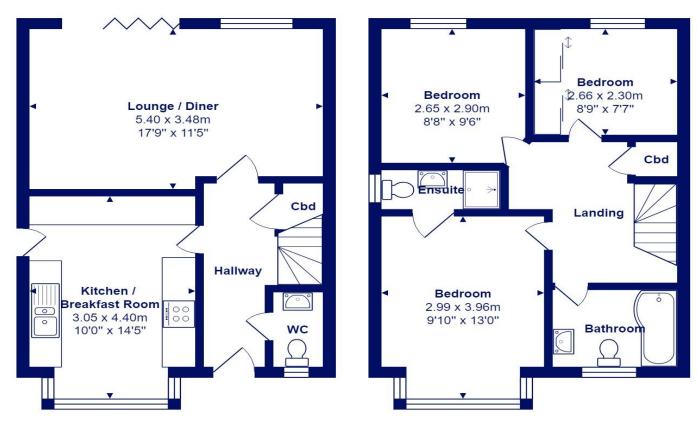

## **Ground Floor**

**First Floor** 

Total Area: 82.6 m<sup>2</sup> ... 889 ft<sup>2</sup>

All measurements are approximate and for display purposes only

M1235 Printed by Ravensworth 01670 713330

mitchells.uk.com mudeford@mitchells.uk.com 01202 499295