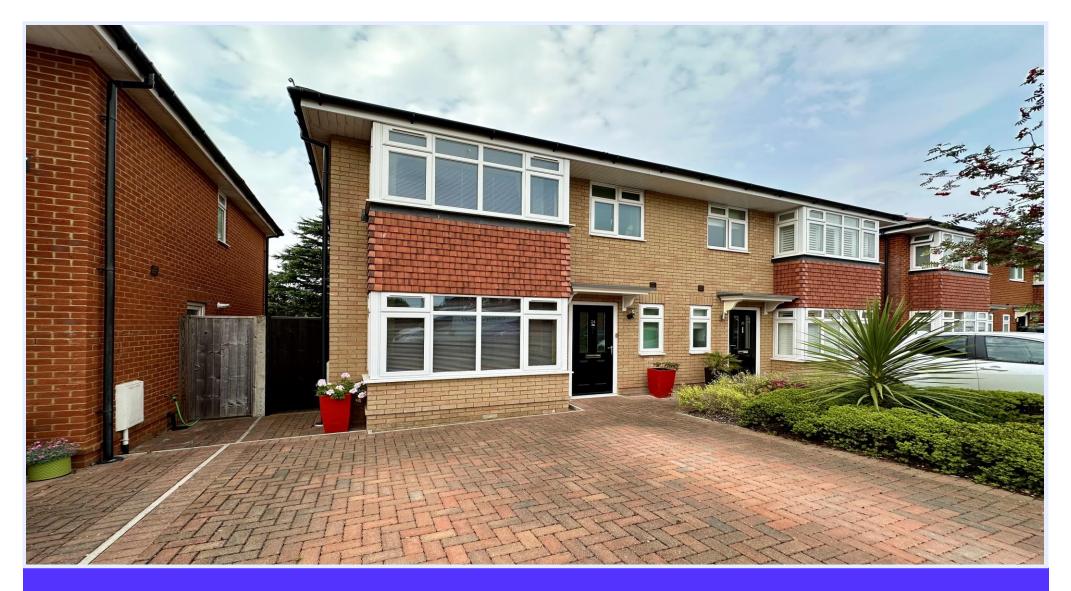

## Hyde Mews, Christchurch, Dorset BH23 2FF

A very smart house of about 890 sq ft, built in 2018 to an exacting specification and featuring a stylish internal finish with quality fittings. Conveniently located within easy reach of Christchurch town centre the house also has the benefit of the remaining new home warranty. Hyde Mews is set just off Clarendon Road on the outskirts of the town centre with all the superb amenities that this area has to offer being right on your doorstep. The mainline train station of Christchurch is just a short stroll away and the house also falls in to the catchment area of the popular local schools.

## The Property

- Immaculate semi-detached house of about 890 sq ft
- Spacious master bedroom with ensuite shower room
- Two further bedrooms with a full family bathroom
- Designer sanitary ware and tiling
- Contemporary kitchen/dining room with wood effect vinyl floor and some Integrated appliances
- Separate lounge with access to the garden
- Private, off road parking on the block paved driveway
- Lovely garden with patio, lawn and garden shed
- Council Tax Band 'D' £ 2,217.98
- EPC rating 'B'