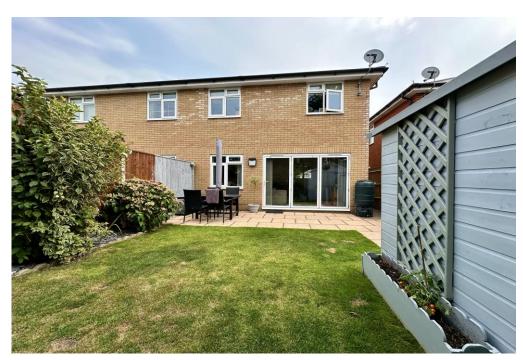

## The Property

- Immaculate semi-detached house of about 890 sq ft
- Spacious master bedroom with ensuite shower room
- Two further bedrooms with a full family bathroom
- Designer sanitary ware and tiling
- Contemporary kitchen/dining room with wood effect vinyl floor and some Integrated appliances
- Separate lounge with access to the garden
- Private, off road parking on the block paved driveway
- Lovely garden with patio, lawn and garden shed
- Council Tax Band 'D' £ 2,217.98
- EPC rating 'B'