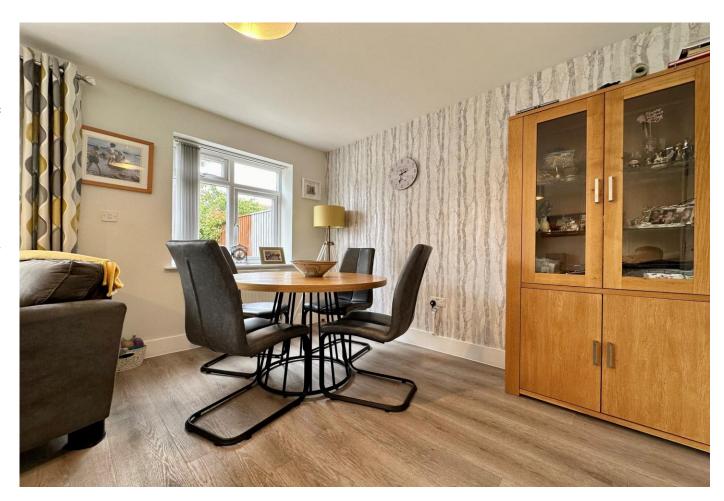

## The Property

- Immaculate semi-detached house of about 890 sq ft
- Spacious master bedroom with ensuite shower room
- Two further bedrooms with a full family bathroom
- Designer sanitary ware and tiling
- Contemporary kitchen/dining room with wood effect vinyl floor and some Integrated appliances
- Separate lounge with access to the garden
- Private, off road parking on the block paved driveway
- Lovely garden with patio, lawn and garden shed
- Council Tax Band 'D' £ 2,217.98
- EPC rating 'B'