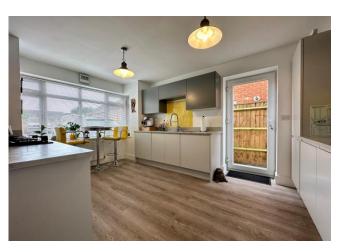

## The Property

- Immaculate semi-detached house of about 890 sq ft
- Spacious master bedroom with ensuite shower room
- Two further bedrooms with a full family bathroom
- Designer sanitary ware and tiling
- Contemporary kitchen/dining room with wood effect vinyl floor and some Integrated appliances
- Separate lounge with access to the garden
- Private, off road parking on the block paved driveway
- Lovely garden with patio, lawn and garden shed
- Council Tax Band 'D' £ 2,217.98
- EPC rating 'B'