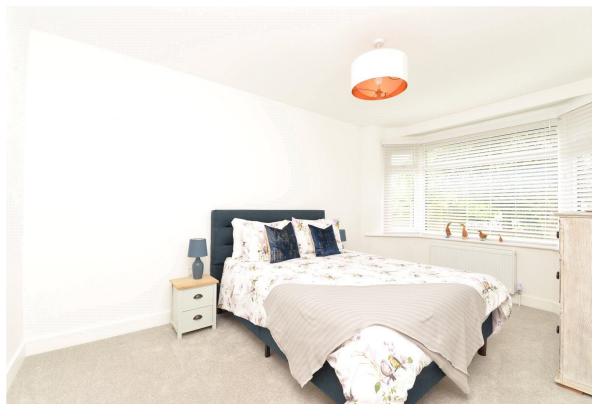

# The Property

Entrance hall with recess ceiling spotlights, stairs to the first floor and cloaks cupboard.

Superb sitting room with a feature UPVC double glazed bay window, recess ceiling spotlights and a lovely outlook.

Stunning kitchen/dining room with the kitchen area fitted with a good range of modern grey wall and base units with soft closing drawers and doors and oak worktops and upstands with a one and a half bowl sink unit with mixer tap over, integrated electric oven, combination oven, touch control hob and extractor, integrated fridge and separate freezer, integrated dishwasher, recess ceiling spotlights, attractive timber effect flooring, breakfast bar, UPVC double glazed casement doors onto the patio, ample room for dining table and a double aspect in the dining area giving a lovely outlook over the garden.