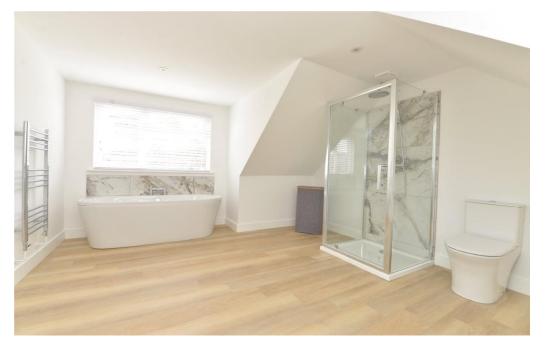

First floor landing providing access to the superb bedroom suite with a double bedroom with twin double glazed Velux windows and adjacent is a particularly large bathroom fitted with a luxury white suite comprising a panel bath with mixer tap, separate shower cubicle with attractive tiling, his and hers wash basins, WC, twin UPVC double glazed windows, recess ceiling spotlights and a ladder style heated towel rail.