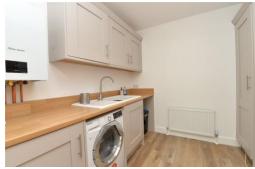

Useful separate utility room with a further range of modern grey wall and base units with soft closing drawers and doors and a timber effect worktop and upstands, inset sink unit with mixer tap over, wall mounted glow worm gas fired boiler space for washing machine and tumble dryer, space for tall fridge freezer and timber effect flooring.