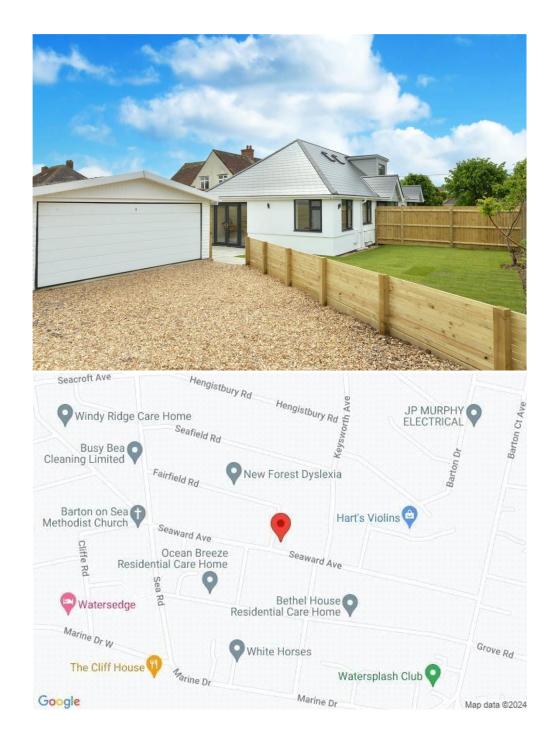

# Mitchells 1963 – TODAY

2 Fairfield Road Barton on Sea New Milton Hampshire BH25 7NJ A superbly positioned four bedroom high quality detached chalet style bungalow situated on a prominent corner plot in a sought after residential location within easy walking distance of Barton On Sea's clifftop and beach. The property has been comprehensively and professionally extended and refurbished in recent months and is now presented in first class order throughout. Other features of the property include a stunning large L shaped kitchen/dining room, a superb first floor bedroom suite, a useful separate utility room, landscaped gardens and an internal viewing is highly recommended to fully appreciate both the quality and size of the property.

#### Situation

Barton on Sea is a suburb of New Milton and occupies an enviable position on a picturesque stretch of the Solent coastline with stunning views over Christchurch bay to the Isle of Wight and beautiful coastal walks in both directions. Fuelled by its excellent location, the nearby open forest of the New Forest National Park, main line rail links to London Waterloo, quality schooling, luxury restaurants including the renowned Chewton Glen hotel and Pebble Beach on the cliff top, a links style 27 hole golf course, Barton on Sea is an extremely popular choice for those relocating to the coast.

#### Directions

From Mitchells turn right at the traffic lights and proceed along Station Road. Take the second turning right into Barton Court Road. At the crossroads continue across into Barton Court Avenue. Take the sixth turning right into Seaward Avenue and the third right into Fairfield Road where the property will be found immediately on the right hand corner.