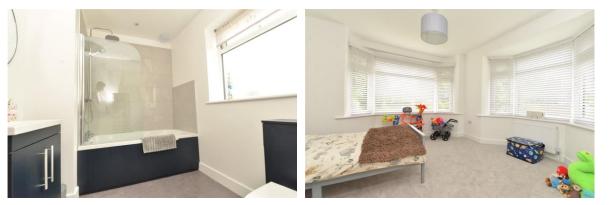

Three ground floor bedrooms, two with feature bay windows.

Luxury ground floor bathroom fitted with a white suite comprising a panel bath with an independent shower over and glass shower screen, wash basin with storage beneath, WC, attractive tile effect flooring and a chrome heated towel rail.