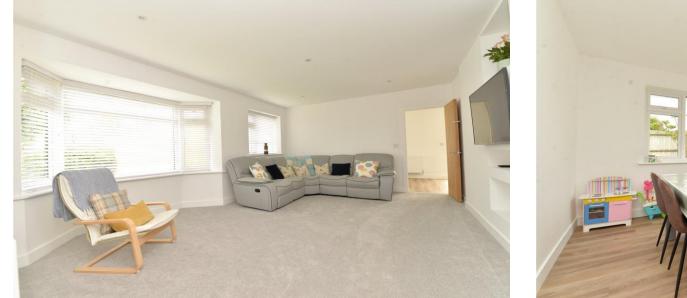

# The Property

Entrance hall with recess ceiling spotlights, stairs to the first floor and cloaks cupboard.

Superb sitting room with a feature UPVC double glazed bay window, recess ceiling spotlights and a lovely outlook.

Three ground floor bedrooms, two with feature bay windows.

Luxury ground floor bathroom fitted with a white suite comprising a panel bath with an independent shower over and glass shower screen, wash basin with storage beneath, WC, attractive tile effect flooring and a chrome heated towel rail.