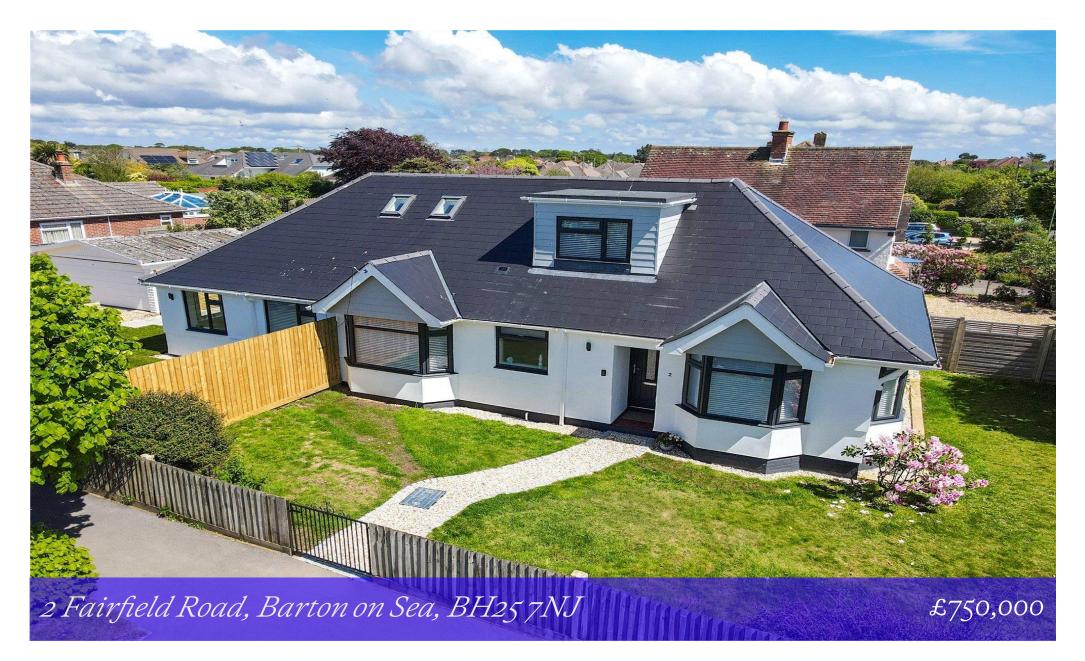

# Mitchells 1963 – TODAY

2 Fairfield Road Barton on Sea New Milton Hampshire BH25 7NJ A superbly positioned four bedroom high quality detached chalet style bungalow situated on a prominent corner plot in a sought after residential location within easy walking distance of Barton On Sea's clifftop and beach. The property has been comprehensively and professionally extended and refurbished in recent months and is now presented in first class order throughout. Other features of the property include a stunning large L shaped kitchen/dining room, a superb first floor bedroom suite, a useful separate utility room, landscaped gardens and an internal viewing is highly recommended to fully appreciate both the quality and size of the property.

## Gardens & Grounds

The property sits on a prominent landscaped corner plot with the front and side gardens laid mainly to lawn with well stocked and colourful flower and shrub borders and shingle pathway with decorative brick edging, twin timber gates provide access to the shingle driveway which intern leads to the detached double garage with an electrically operated roller door. The remainder of the garden is laid mainly to lawn with an Indian sandstone patio adjoining the kitchen/dining room.