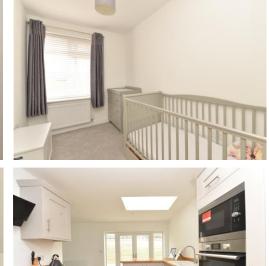

Three ground floor bedrooms, two with feature bay windows.

Luxury ground floor bathroom fitted with a white suite comprising a panel bath with an independent shower over and glass shower screen, wash basin with storage beneath, WC, attractive tile effect flooring and a chrome heated towel rail.

Stunning kitchen/dining room with the kitchen area fitted with a good range of modern grey wall and base units with soft closing drawers and doors and oak worktops and upstands with a one and a half bowl sink unit with mixer tap over, integrated electric oven, combination oven, touch control hob and extractor, integrated fridge and separate freezer, integrated dishwasher, recess ceiling spotlights, attractive timber effect flooring, breakfast bar, UPVC double glazed casement doors onto the patio, ample room for dining table and a double aspect in the dining area giving a lovely outlook over the garden.

Useful separate utility room with a further range of modern grey wall and base units with soft closing drawers and doors and a timber effect worktop and upstands, inset sink unit with mixer tap over, wall mounted glow worm gas fired boiler space for washing machine and tumble dryer, space for tall fridge freezer and timber effect flooring.