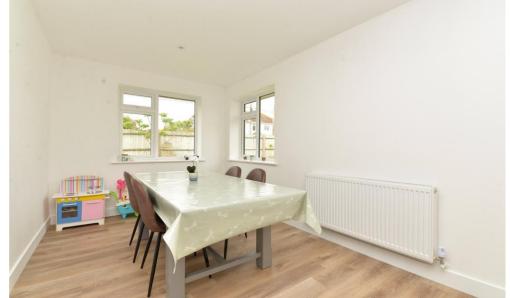

Stunning kitchen/dining room with the kitchen area fitted with a good range of modern grey wall and base units with soft closing drawers and doors and oak worktops and upstands with a one and a half bowl sink unit with mixer tap over, integrated electric oven, combination oven, touch control hob and extractor, integrated fridge and separate freezer, integrated dishwasher, recess ceiling spotlights, attractive timber effect flooring, breakfast bar, UPVC double glazed casement doors onto the patio, ample room for dining table and a double aspect in the dining area giving a lovely outlook over the garden.