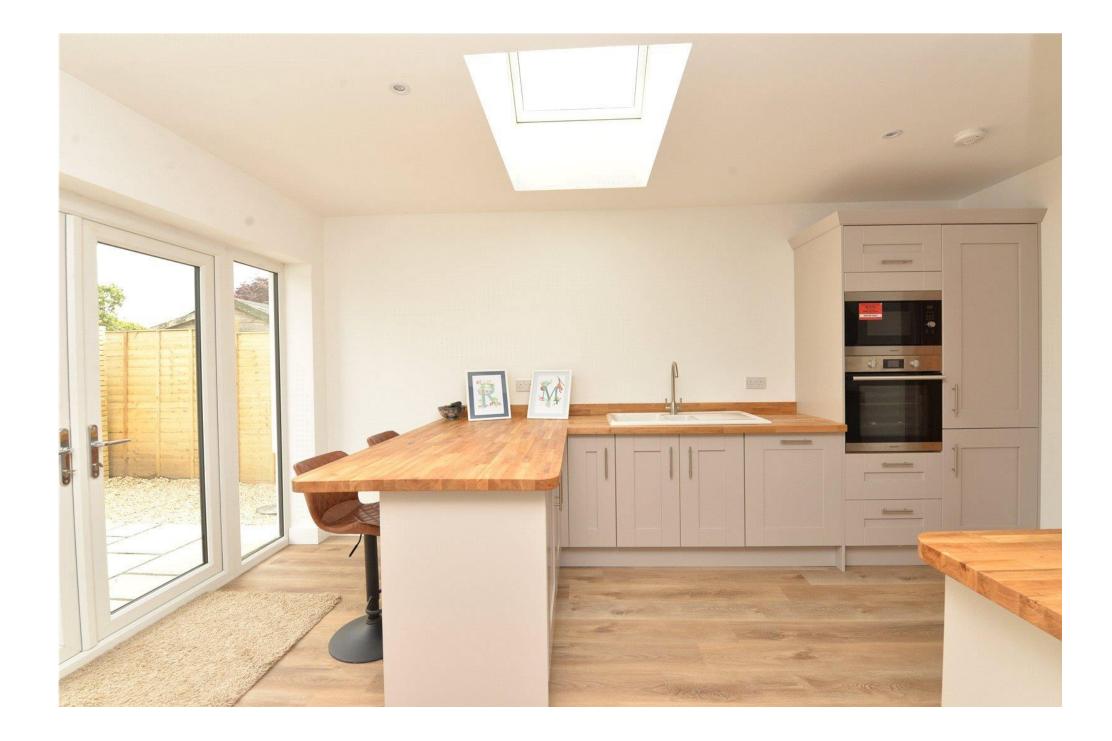

Stunning kitchen/dining room with the kitchen area fitted with a good range of modern grey wall and base units with soft closing drawers and doors and oak worktops and upstands with a one and a half bowl sink unit with mixer tap over, integrated electric oven, combination oven, touch control hob and extractor, integrated fridge and separate freezer, integrated dishwasher, recess ceiling spotlights, attractive timber effect flooring, breakfast bar, UPVC double glazed casement doors onto the patio, ample room for dining table and a double aspect in the dining area giving a lovely outlook over the garden.