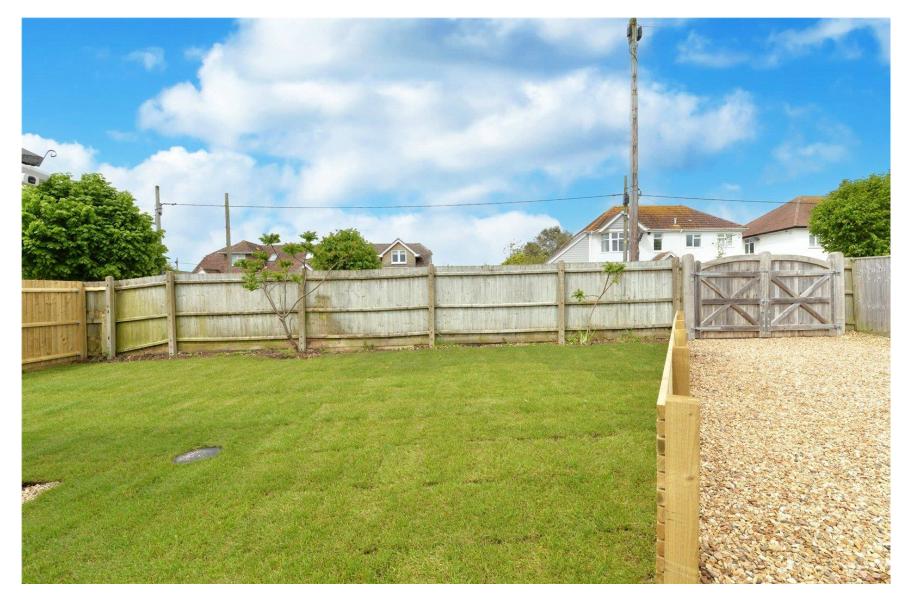

## Gardens & Grounds

The property sits on a prominent landscaped corner plot with the front and side gardens laid mainly to lawn with well stocked and colourful flower and shrub borders and shingle pathway with decorative brick edging, twin timber gates provide access to the shingle driveway which intern leads to the detached double garage with an electrically operated roller door. The remainder of the garden is laid mainly to lawn with an Indian sandstone patio adjoining the kitchen/dining room.