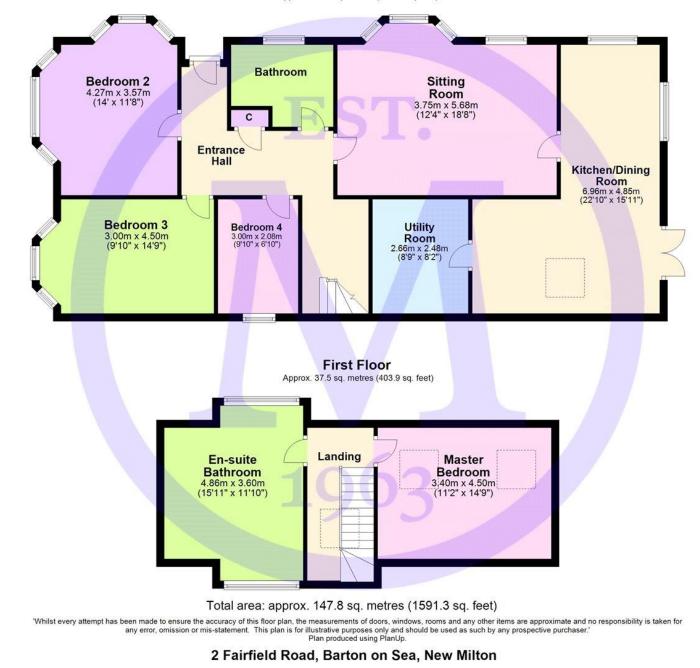

- Entrance Hall
- Sitting Room
- Kitchen/Dining Room
- Utility Room
- Three Ground Floor Bedrooms
- Ground Floor Bathroom
- First Floor Double Bedroom
- First Floor Bathroom
- Off Road Parking
- Landscaped Gardens
- Double Garage

# The Property

Entrance hall with recess ceiling spotlights, stairs to the first floor and cloaks cupboard.

Superb sitting room with a feature UPVC double glazed bay window, recess ceiling spotlights and a lovely outlook.

Stunning kitchen/dining room with the kitchen area fitted with a good range of modern grey wall and base units with soft closing drawers and doors and oak worktops and upstands with a one and a half bowl sink unit with mixer tap over, integrated electric oven, combination oven, touch control hob and extractor, integrated fridge and separate freezer, integrated dishwasher, recess ceiling spotlights, attractive timber effect flooring, breakfast bar, UPVC double glazed casement doors onto the patio, ample room for dining table and a double aspect in the dining area giving a lovely outlook over the garden.

Useful separate utility room with a further range of modern grey wall and base units with soft closing drawers and doors and a timber effect worktop and upstands, inset sink unit with mixer tap over, wall mounted glow worm gas fired boiler space for washing machine and tumble dryer, space for tall fridge freezer and timber effect flooring.

Three ground floor bedrooms, two with feature bay windows.

Luxury ground floor bathroom fitted with a white suite comprising a panel bath with an independent shower over and glass shower screen, wash basin with storage beneath, WC, attractive tile effect flooring and a chrome heated towel rail.

First floor landing providing access to the superb bedroom suite with a double bedroom with twin double glazed Velux windows and adjacent is a particularly large bathroom fitted with a luxury white suite comprising a panel bath with mixer tap, separate shower cubicle with attractive tiling, his and hers wash basins, WC, twin UPVC double glazed windows, recess ceiling spotlights and a ladder style heated towel rail.

### Services

- Mains gas, electric, drainage and water
- Council Tax Band D
- Energy Performance Rating E

Ground Floor

Approx. 110.3 sq. metres (1187.4 sq. feet)