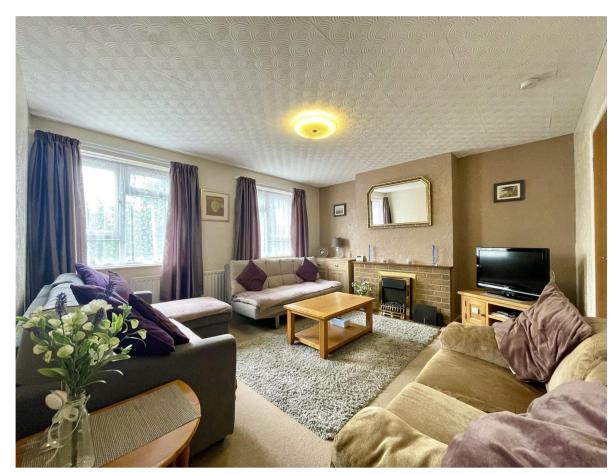

- First floor flat of approx. 650 sq ft
- Two double bedrooms
- Spacious lounge/diner
- Fitted kitchen
- Family bathroom
- Gas central heating and uPVC double glazing
- Lease length : 84 years
- Ground rent £10 pa and service charge of £1187.44 paid monthly (£98.95)
- Outdoor storage cupboard, communal drying area and gardens
- Vacant Possession
- Council Tax Band 'A' £1395.94
- EPC rating 'C'