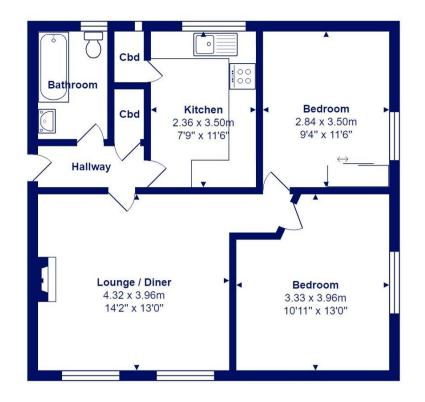

- First floor flat of approx. 650 sq ft
- Two double bedrooms
- Spacious lounge/diner
- Fitted kitchen
- Family bathroom
- Gas central heating and uPVC double glazing
- Lease length : 84 years
- Ground rent £10 pa and service charge of £1187.44 paid monthly (£98.95)
- Outdoor storage cupboard, communal drying area and gardens
- Vacant Possession
- Council Tax Band 'A' £1395.94
- EPC rating 'C'