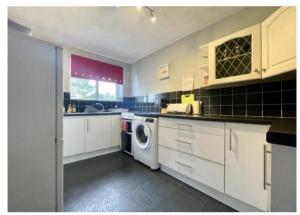

- First floor flat of approx. 650 sq ft
- Two double bedrooms
- Spacious lounge/diner
- Fitted kitchen
- Family bathroom
- Gas central heating and uPVC double glazing
- Lease length : 84 years
- Ground rent £10 pa and service charge of £1187.44 paid monthly (£98.95)
- Outdoor storage cupboard, communal drying area and gardens
- Vacant Possession
- Council Tax Band 'A' £1395.94
- EPC rating 'C'