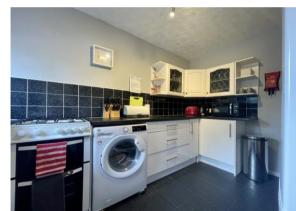

- First floor flat of approx. 650 sq ft
- Two double bedrooms
- Spacious lounge/diner
- Fitted kitchen
- Family bathroom
- Gas central heating and uPVC double glazing
- Lease length : 84 years
- Ground rent £10 pa and service charge of £1187.44 paid monthly (£98.95)
- Outdoor storage cupboard, communal drying area and gardens
- Vacant Possession
- Council Tax Band 'A' £1395.94
- EPC rating 'C'