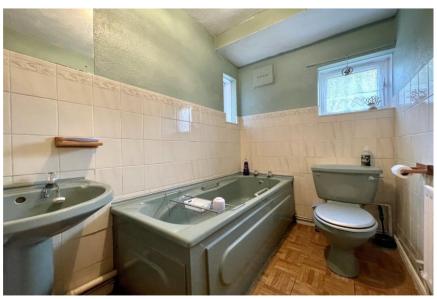

- First floor flat of approx. 650 sq ft
- Two double bedrooms
- Spacious lounge/diner
- Fitted kitchen
- Family bathroom
- Gas central heating and uPVC double glazing
- Lease length : 84 years
- Ground rent £10 pa and service charge of £1187.44 paid monthly (£98.95)
- Outdoor storage cupboard, communal drying area and gardens
- Vacant Possession
- Council Tax Band 'A' £1395.94
- EPC rating 'C'