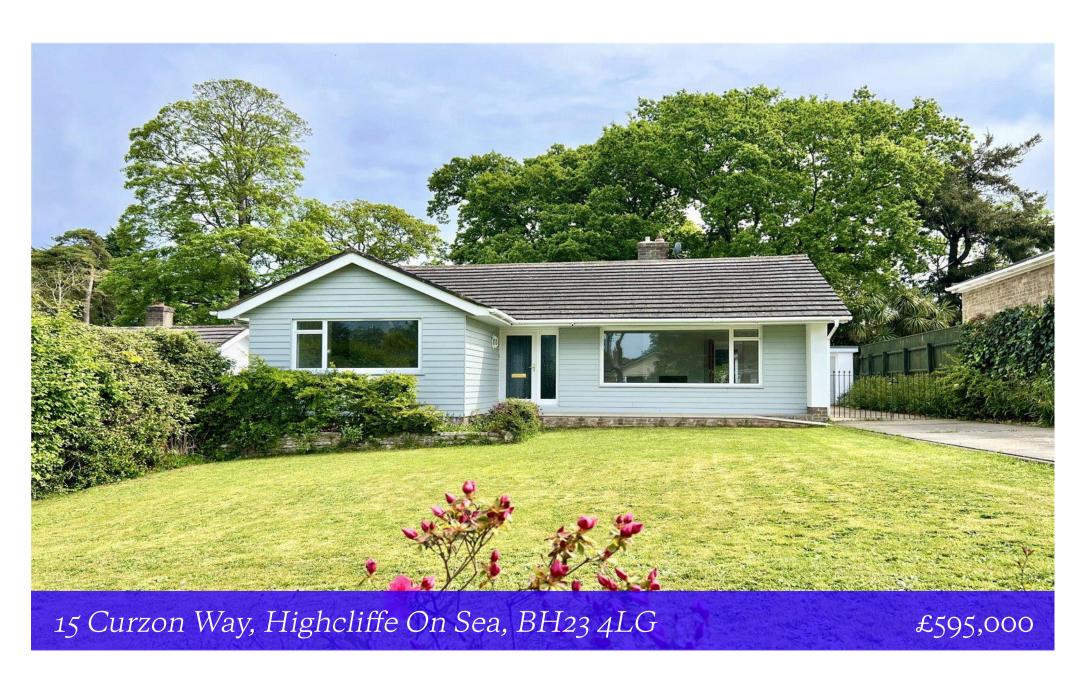

A very smart detached bungalow of about 915sqft in a lovely quiet location at the end of a no-through road. Presented in excellent order with modern fittings and delightful gardens, this super home is offered for sale with no forward chain.

The bungalow is set well back from the road with a large lawned frontage and driveway the provides parking for several vehicles. It has been well modernised with a stylish kitchen and two refitted bath/shower room and also has a neutral décor and quality floor coverings. The footpath over the golf course that leads to Friars Cliff beach is nearby with the centre of Highcliffe being about one mile distant.