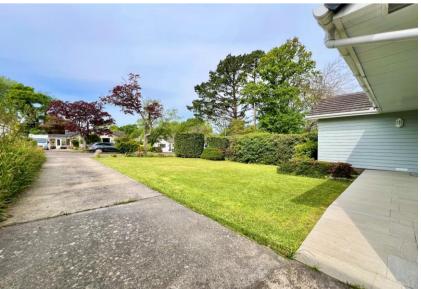

The bungalow is set well back from the road with a large lawned frontage and driveway the provides parking for several vehicles. It has been well modernised with a stylish kitchen and two refitted bath/shower room and also has a neutral décor and quality floor coverings. The footpath over the golf course that leads to Friars Cliff beach is nearby with the centre of Highcliffe being about one mile distant.