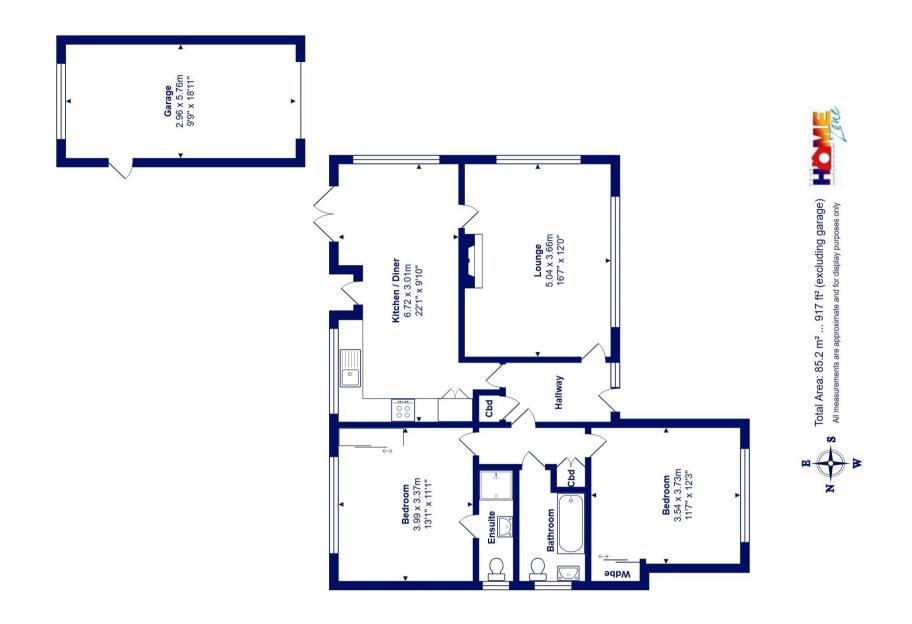

- Attractive detached bungalow that offers light and airy accommodation
- Two double bedrooms, both with quality fitted wardrobes
- Fully fitted kitchen with high end, integrated appliances
- Large picture window overlooking the front garden from the spacious sitting room
- Gas fired central heating and UPVC double glazing
- Detached garage and driveway
- Potential to extend (stpp)
- Colourful gardens to the front and rear
- Council Tax 'E £2796.19
- EPC 'D'