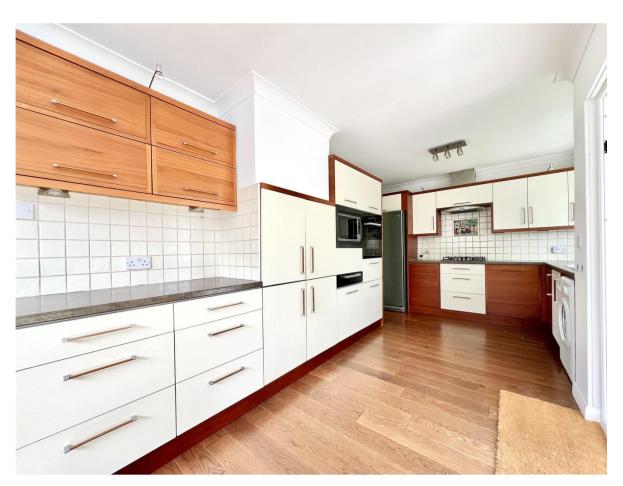

- Attractive detached bungalow that offers light and airy accommodation
- Two double bedrooms, both with quality fitted wardrobes
- Fully fitted kitchen with high end, integrated appliances
- Large picture window overlooking the front garden from the spacious sitting room
- Gas fired central heating and UPVC double glazing
- Detached garage and driveway
- Potential to extend (stpp)
- Colourful gardens to the front and rear
- Council Tax 'E £2796.19
- EPC 'D'