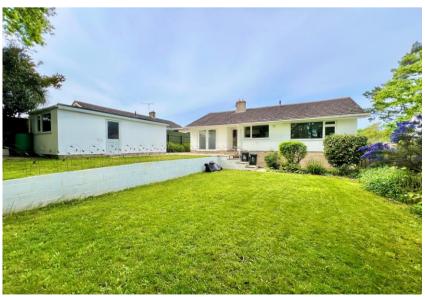

A very smart detached bungalow of about 915sqft in a lovely quiet location at the end of a no-through road. Presented in excellent order with modern fittings and delightful gardens, this super home is offered for sale with no forward chain.

The bungalow is set well back from the road with a large lawned frontage and driveway the provides parking for several vehicles. It has been well modernised with a stylish kitchen and two refitted bath/shower room and also has a neutral décor and quality floor coverings. The footpath over the golf course that leads to Friars Cliff beach is nearby with the centre of Highcliffe being about one mile distant.