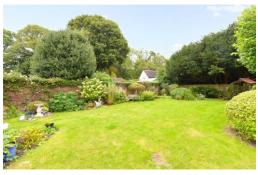

### Gardens & Grounds

To the front of the property is a gravel driveway giving off road parking for three to four vehicles and giving access to the double garage with a pitch tiled roof and an up and over door.

To the rear of the property is a lovely private patio leading onto a large area of lawn surrounded by mature and colourful borders and high level fencing making the garden extremely private and secluded.