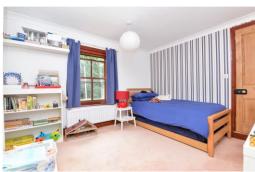

On the first floor are three fantastic double bedrooms with the master benefitting from built in storage, an attractive outlook over the rear garden and its own en-suite shower room.

The en-suite comprises of a WC with hidden cistern, wash hand basin with mixer tap over and storage beneath, walk in shower with Mira electric shower attachments and sliding glass shower doors, chrome heated towel rail and sash window.