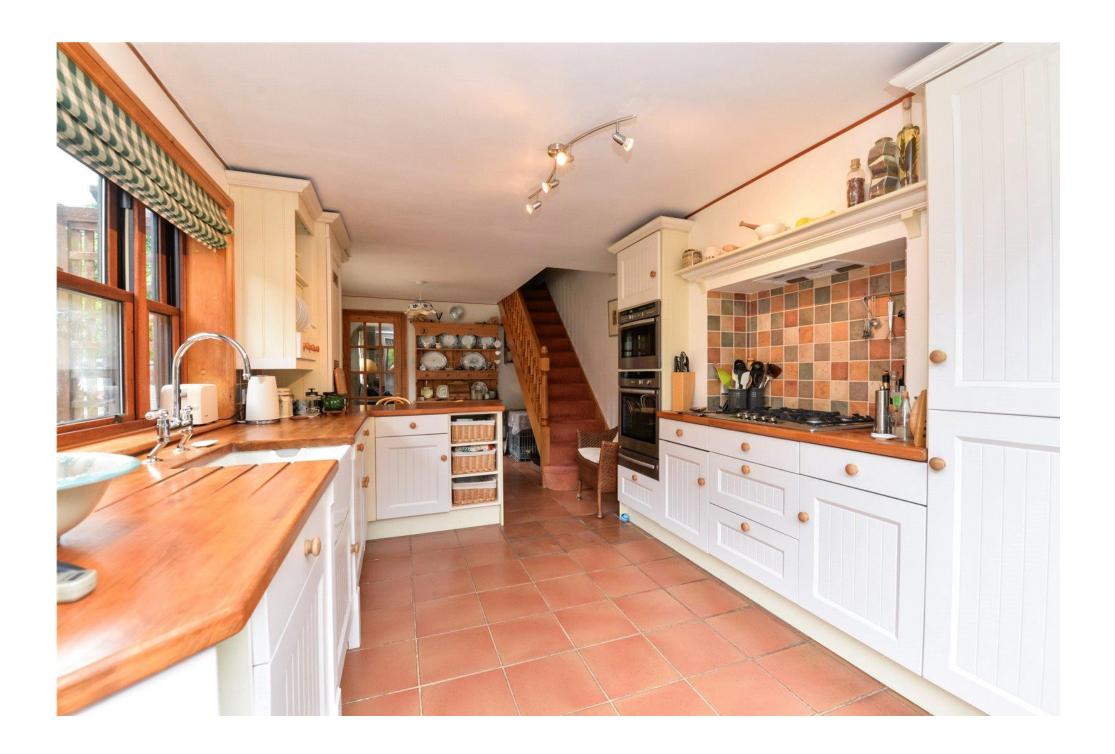

Ground floor cloakroom with wall hung wash hand basin, tiled splashback, WC and extractor fan.

The fantastic kitchen/breakfast room is fitted with a range of shaker style wall and base units with a contrasting solid wood worktop, stairs to first floor landing, ample space for breakfast table and chairs and integrated appliances include an eyelevel double oven, five burner gas hob, butler sink with mixer tap over and drainer, tall stand up fridge freezer, dishwasher and a sliding patio door leading onto the patio and rear garden.