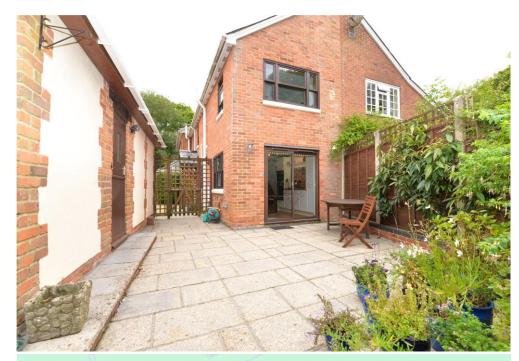

To the rear of the property is a lovely private patio leading onto a large area of lawn surrounded by mature and colourful borders and high level fencing making the garden extremely private and secluded.