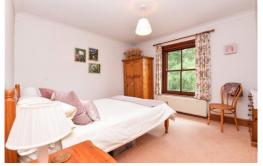

On the first floor are three fantastic double bedrooms with the master benefitting from built in storage, an attractive outlook over the rear garden and its own en-suite shower room.

The en-suite comprises of a WC with hidden cistern, wash hand basin with mixer tap over and storage beneath, walk in shower with Mira electric shower attachments and sliding glass shower doors, chrome heated towel rail and sash window.