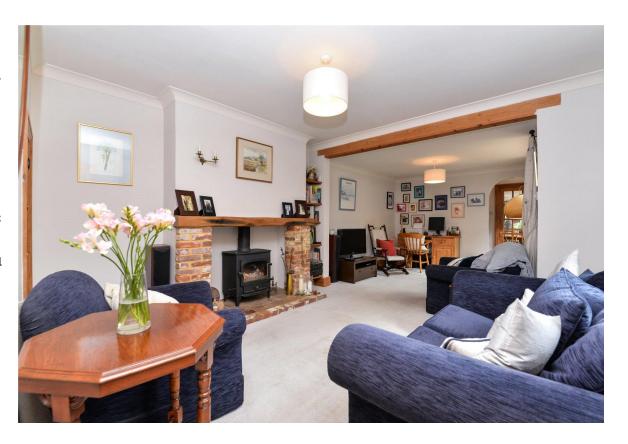

The sitting room is an extremely spacious room with an inset Clearview woodburning stove, understairs storage cupboard, modern double glazed sash windows and archway through to the rear lobby.

Rear lobby with stable door leading out to the driveway and access through to the cloakroom and kitchen.