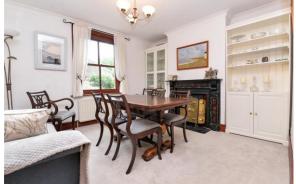

## The Property

Entrance hall with double glazed window and stairs to first floor landing.

The dining room is situated at the front of the property with carpeted flooring, a double glazed sash window to the front and an attractive open fire.