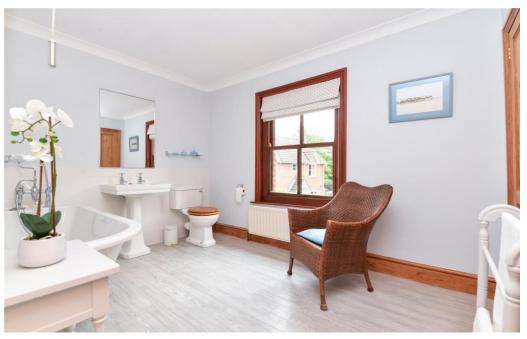

On the first floor landing is a hatch to loft space.

Family bathroom is an extremely spacious room with part tiled walls and modern suite comprising a roll top bath, pedestal wash hand basin, WC, sash window and airing cupboard housing the hot water cylinder, central heating controls and slated shelves for storage.