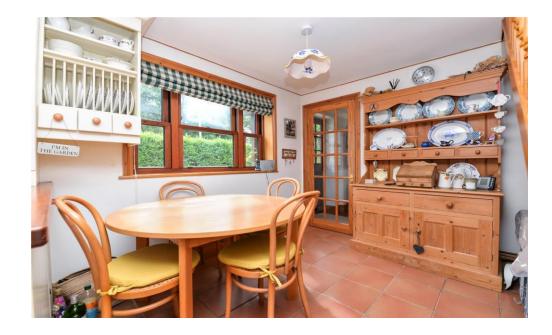

Ground floor cloakroom with wall hung wash hand basin, tiled splashback, WC and extractor fan.

The fantastic kitchen/breakfast room is fitted with a range of shaker style wall and base units with a contrasting solid wood worktop, stairs to first floor landing, ample space for breakfast table and chairs and integrated appliances include an eyelevel double oven, five burner gas hob, butler sink with mixer tap over and drainer, tall stand up fridge freezer, dishwasher and a sliding patio door leading onto the patio and rear garden.