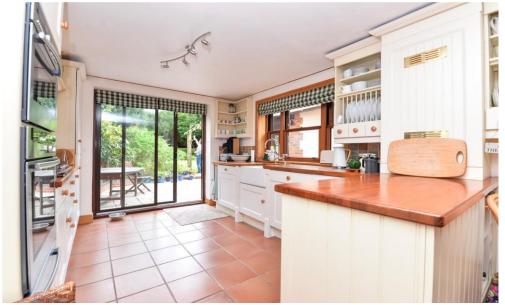

Ground floor cloakroom with wall hung wash hand basin, tiled splashback, WC and extractor fan.

The fantastic kitchen/breakfast room is fitted with a range of shaker style wall and base units with a contrasting solid wood worktop, stairs to first floor landing, ample space for breakfast table and chairs and integrated appliances include an eyelevel double oven, five burner gas hob, butler sink with mixer tap over and drainer, tall stand up fridge freezer, dishwasher and a sliding patio door leading onto the patio and rear garden.