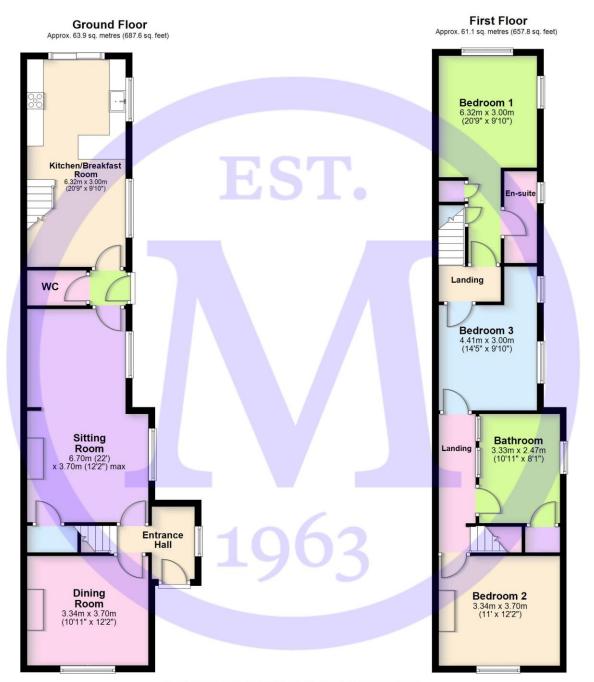

## The Property

Entrance hall with double glazed window and stairs to first floor landing.

The dining room is situated at the front of the property with carpeted flooring, a double glazed sash window to the front and an attractive open fire.

The sitting room is an extremely spacious room with an inset Clearview woodburning stove, understairs storage cupboard, modern double glazed sash windows and archway through to the rear lobby.

Rear lobby with stable door leading out to the driveway and access through to the cloakroom and kitchen.

Ground floor cloakroom with wall hung wash hand basin, tiled splashback, WC and extractor fan.

The fantastic kitchen/breakfast room is fitted with a range of shaker style wall and base units with a contrasting solid wood worktop, stairs to first floor landing, ample space for breakfast table and chairs and integrated appliances include an eyelevel double oven, five burner gas hob, butler sink with mixer tap over and drainer, tall stand up fridge freezer, dishwasher and a sliding patio door leading onto the patio and rear garden.

On the first floor landing is a hatch to loft space.

Family bathroom is an extremely spacious room with part tiled walls and modern suite comprising a roll top bath, pedestal wash hand basin, WC, sash window and airing cupboard housing the hot water cylinder, central heating controls and slated shelves for storage.

On the first floor are three fantastic double bedrooms with the master benefitting from built in storage, an attractive outlook over the rear garden and its own en-suite shower room.

The en-suite comprises of a WC with hidden cistern, wash hand basin with mixer tap over and storage beneath, walk in shower with Mira electric shower attachments and sliding glass shower doors, chrome heated towel rail and sash window.

On the second landing is an additional hatch to loft space.

### Gardens & Grounds

To the front of the property is a gravel driveway giving off road parking for three to four vehicles and giving access to the double garage with a pitch tiled roof and an up and over door.

To the rear of the property is a lovely private patio leading onto a large area of lawn surrounded by mature and colourful borders and high level fencing making the garden extremely private and secluded.

## Services

- Mains gas, electric, drainage and water
- Ocuncil Tax Band E
- Energy Performance Rating D

Total area: approx. 125.0 sq. metres (1345.4 sq. feet)