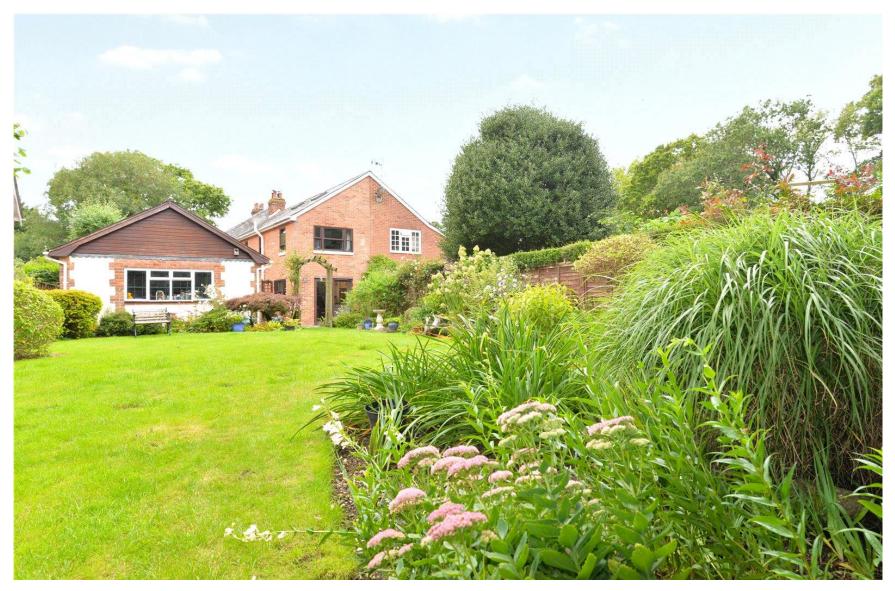

To the rear of the property is a lovely private patio leading onto a large area of lawn surrounded by mature and colourful borders and high level fencing making the garden extremely private and secluded.