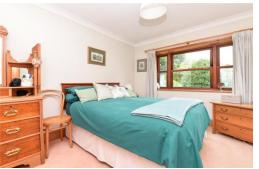

On the first floor are three fantastic double bedrooms with the master benefitting from built in storage, an attractive outlook over the rear garden and its own en-suite shower room.

The en-suite comprises of a WC with hidden cistern, wash hand basin with mixer tap over and storage beneath, walk in shower with Mira electric shower attachments and sliding glass shower doors, chrome heated towel rail and sash window.