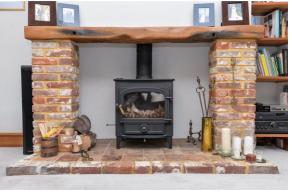

The sitting room is an extremely spacious room with an inset Clearview woodburning stove, understairs storage cupboard, modern double glazed sash windows and archway through to the rear lobby.

Rear lobby with stable door leading out to the driveway and access through to the cloakroom and kitchen.