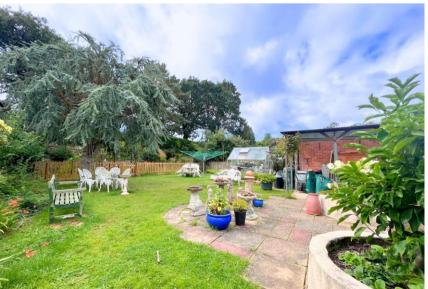

## 11 Clive Road Highcliffe On Sea, Christchurch, BH23 4NX

Standing on a fabulous large plot and offering huge potential for improvement/extension is this detached bungalow of about 820 sqft, situated in a lovely quiet location to the north of Highcliffe. The open space at Wingfields, the train station at Hinton Admiral and the Comprehensive school are all within walking distance making this is great opportunity for a growing family.

- Detached bungalow with a large, level rear garden
- Two double bedrooms, both with fitted wardrobes
- Refitted shower room
- South facing sitting room with gas fire leading to a UPVC conservatory extension
- Gas fired heating, UPVC double glazing and off road parking leading to the garage
- Potential for large, single storey extension to the rear that will still leave a very large garden
- About 1.5 miles to the village centre with cliff top and beach being a little further on
- Catchment area for both Highcliffe Primary and Comprehensive schools
- Council Tax 'D' £2175.21
- EPC 'E'