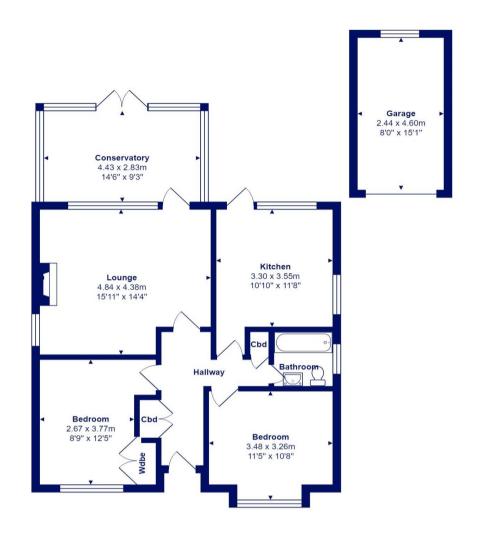

## 11 Clive Road Highcliffe On Sea, Christchurch, BH23 4NX

Standing on a fabulous large plot and offering huge potential for improvement/extension is this detached bungalow of about 820 sqft, situated in a lovely quiet location to the north of Highcliffe. The open space at Wingfields, the train station at Hinton Admiral and the Comprehensive school are all within walking distance making this is great opportunity for a growing family.

- Detached bungalow with a large, level rear garden
- Two double bedrooms, both with fitted wardrobes
- Refitted shower room
- South facing sitting room with gas fire leading to a UPVC conservatory extension
- Gas fired heating, UPVC double glazing and off road parking leading to the garage
- Potential for large, single storey extension to the rear that will still leave a very large garden
- About 1.5 miles to the village centre with cliff top and beach being a little further on
- Catchment area for both Highcliffe Primary and Comprehensive schools
- Council Tax 'D' £2175.21
- EPC 'E'