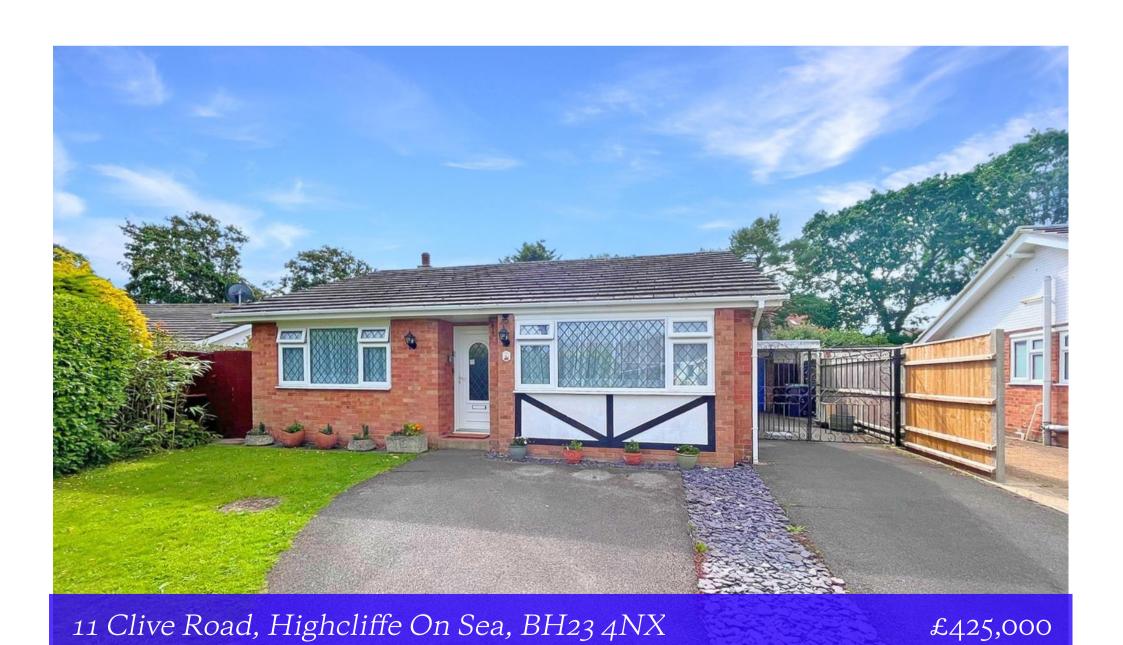

## 11 Clive Road Highcliffe On Sea, Christchurch, BH23 4NX

Standing on a fabulous large plot and offering huge potential for improvement/extension is this detached bungalow of about 820 sqft, situated in a lovely quiet location to the north of Highcliffe. The open space at Wingfields, the train station at Hinton Admiral and the Comprehensive school are all within walking distance making this is great opportunity for a growing family.