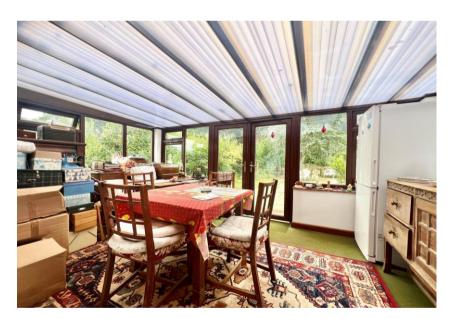

- Detached bungalow with a large, level rear garden
- Two double bedrooms, both with fitted wardrobes
- Refitted shower room
- South facing sitting room with gas fire leading to a UPVC conservatory extension
- Gas fired heating, UPVC double glazing and off road parking leading to the garage
- Potential for large, single storey extension to the rear that will still leave a very large garden
- About 1.5 miles to the village centre with cliff top and beach being a little further on
- Catchment area for both Highcliffe Primary and Comprehensive schools
- Council Tax 'D' £2175.21
- EPC 'E'