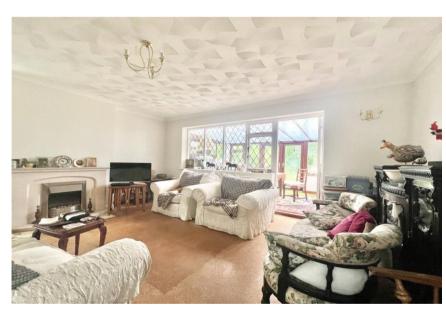

- Detached bungalow with a large, level rear garden
- Two double bedrooms, both with fitted wardrobes
- Refitted shower room
- South facing sitting room with gas fire leading to a UPVC conservatory extension
- Gas fired heating, UPVC double glazing and off road parking leading to the garage
- Potential for large, single storey extension to the rear that will still leave a very large garden
- About 1.5 miles to the village centre with cliff top and beach being a little further on
- Catchment area for both Highcliffe Primary and Comprehensive schools
- Council Tax 'D' £2175.21
- EPC 'E'