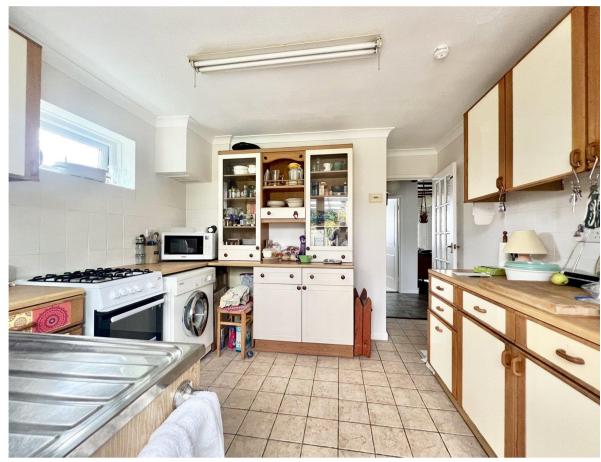

- Detached bungalow with a large, level rear garden
- Two double bedrooms, both with fitted wardrobes
- Refitted shower room
- South facing sitting room with gas fire leading to a UPVC conservatory extension
- Gas fired heating, UPVC double glazing and off road parking leading to the garage
- Potential for large, single storey extension to the rear that will still leave a very large garden
- About 1.5 miles to the village centre with cliff top and beach being a little further on
- Catchment area for both Highcliffe Primary and Comprehensive schools
- Council Tax 'D' £2175.21
- EPC 'E'