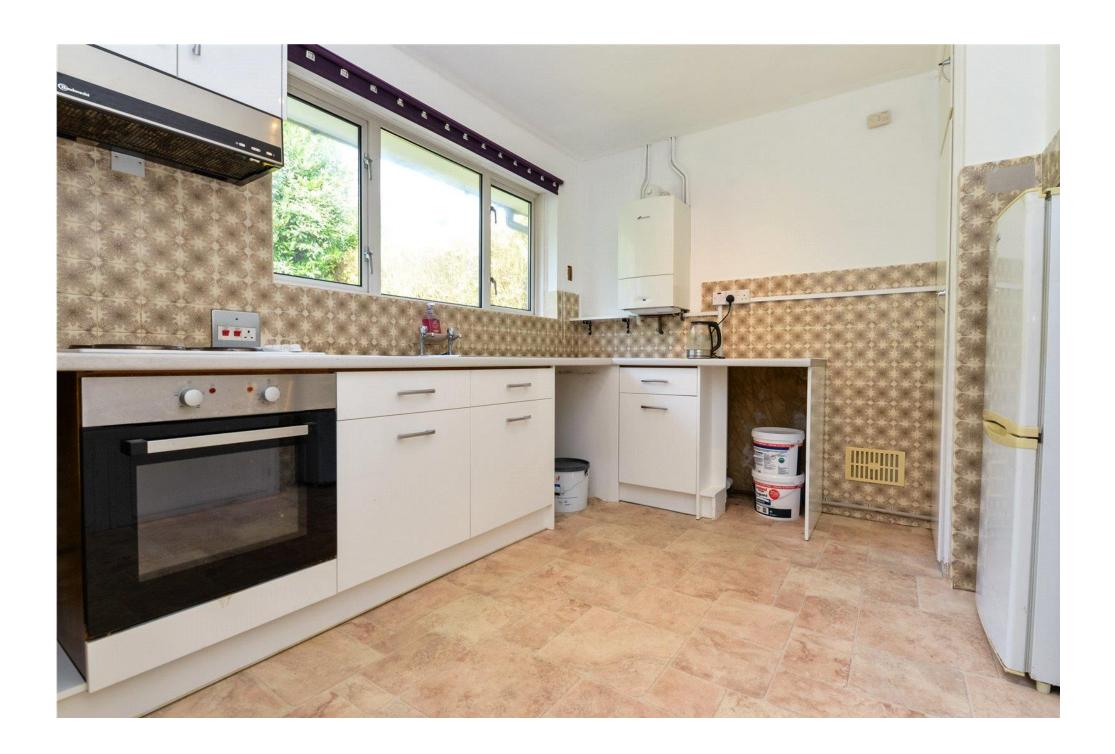

Kitchen fitted with a range of base units with a stone effect worktop and an inset sink unit, integrated electric oven, hob and extractor, wall mounted Worcester gas fired boiler, space for tall fridge freezer, larder cupboard and an outlook to the rear.