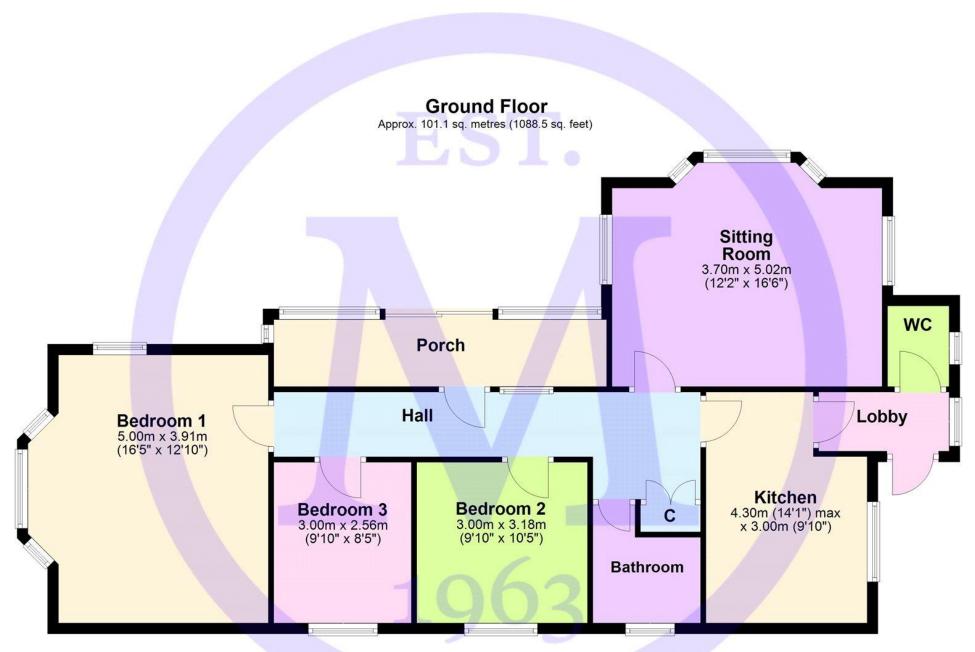

## The Property

Double glazed entrance porch with tiled flooring.

Entrance hall with trap to the roof space and storage cupboard.

Lovely triple aspect sitting room with feature arch window, a further bay window and a pleasant outlook over the gardens.

Kitchen fitted with a range of base units with a stone effect worktop and an inset sink unit, integrated electric oven, hob and extractor, wall mounted Worcester gas fired boiler, space for tall fridge freezer, larder cupboard and an outlook to the rear.

Three good sized bedrooms with the large main bedroom having a feature bay window and a range of mirror fronted wardrobes.

Fully tiled bathroom fitted with a white suite comprising a panel bath with an independent shower over and glass shower screen, wash basin and WC.

Cloakroom comprising a WC and hand basin.

The property is offered with vacant possession.

### Gardens & Grounds

The property sits on a private corner plot with twin timber gates providing access to a tarmac driveway providing good off road parking. The garden extends to three sides of the property, all well screened by mature and high hedging and laid mainly to lawn with mature borders.

## Services

- Mains gas, electric, drainage and water
- Ocuncil Tax Band D
- Energy Performance Rating D

'Whilst every attempt has been made to ensure the accuracy of this floor plan, the measurements of doors, windows, rooms and any other items are approximate and no responsibility is taken for any error, omission or mis-statement. This plan is for illustrative purposes only and should be used as such by any prospective purchaser.'

Plan produced using PlanUp.

31 Barton Drive, Barton On Sea, New Milton