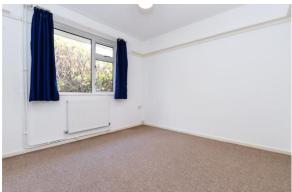

Three good sized bedrooms with the large main bedroom having a feature bay window and a range of mirror fronted wardrobes.

Fully tiled bathroom fitted with a white suite comprising a panel bath with an independent shower over and glass shower screen, wash basin and WC.