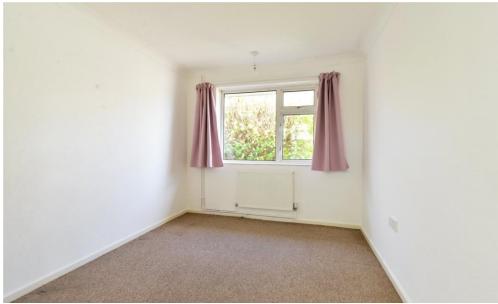

Three good sized bedrooms with the large main bedroom having a feature bay window and a range of mirror fronted wardrobes.

Fully tiled bathroom fitted with a white suite comprising a panel bath with an independent shower over and glass shower screen, wash basin and WC.