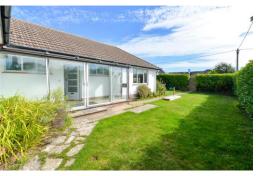

### Gardens & Grounds

The property sits on a private corner plot with twin timber gates providing access to a tarmac driveway providing good off road parking. The garden extends to three sides of the property, all well screened by mature and high hedging and laid mainly to lawn with mature borders.