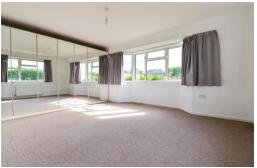

Three good sized bedrooms with the large main bedroom having a feature bay window and a range of mirror fronted wardrobes.

Fully tiled bathroom fitted with a white suite comprising a panel bath with an independent shower over and glass shower screen, wash basin and WC.