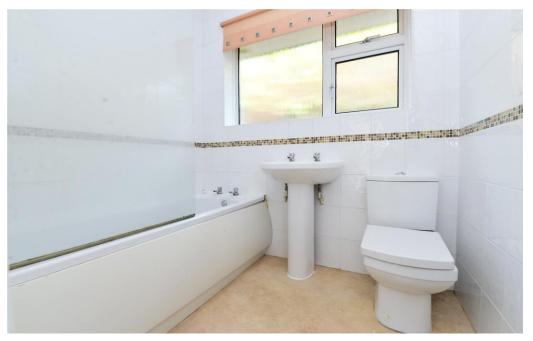

Three good sized bedrooms with the large main bedroom having a feature bay window and a range of mirror fronted wardrobes.

Fully tiled bathroom fitted with a white suite comprising a panel bath with an independent shower over and glass shower screen, wash basin and WC.