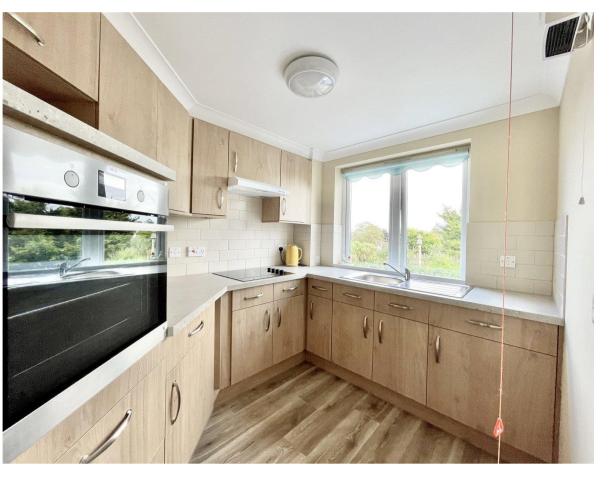

- Superbly positioned second floor flat with East facing aspect
- Very close to the lifts
- One double bedroom with built in wardrobes.
- One of the largest sitting/dining rooms that we have seen on this development with a Juliet balcony
- Newly fitted kitchen with new appliances, including integrated oven, hob fridge and freezer.
- Luxuriously appointed bathroom with level access shower and non slip flooring
- Recently redecorated throughout & new carpets in the lounge and hall
- Excellent storage facilities
- Stunning communal facilities including a waitress service restaurant
- Sumptuous communal residents lounge.
- 24hr care line facility and resident's warden
- Secure entry phone system allowing careful monitoring of visitors to the block
- Council Tax 'C' £1933.52
- EPC 'B'