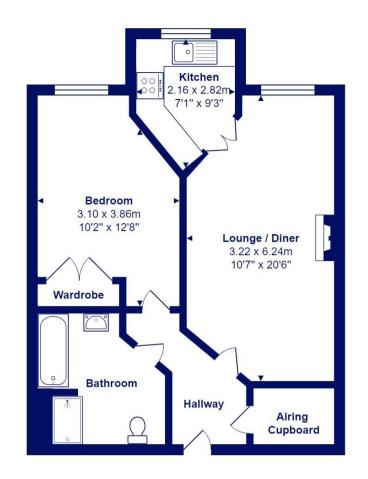

- Superbly positioned second floor flat with East facing aspect
- Very close to the lifts
- One double bedroom with built in wardrobes.
- One of the largest sitting/dining rooms that we have seen on this development with a Juliet balcony
- Newly fitted kitchen with new appliances, including integrated oven, hob fridge and freezer.
- Luxuriously appointed bathroom with level access shower and non slip flooring
- Recently redecorated throughout & new carpets in the lounge and hall
- Excellent storage facilities
- Stunning communal facilities including a waitress service restaurant
- Sumptuous communal residents lounge.
- 24hr care line facility and resident's warden
- Secure entry phone system allowing careful monitoring of visitors to the block
- Council Tax 'C' £1933.52
- EPC 'B'