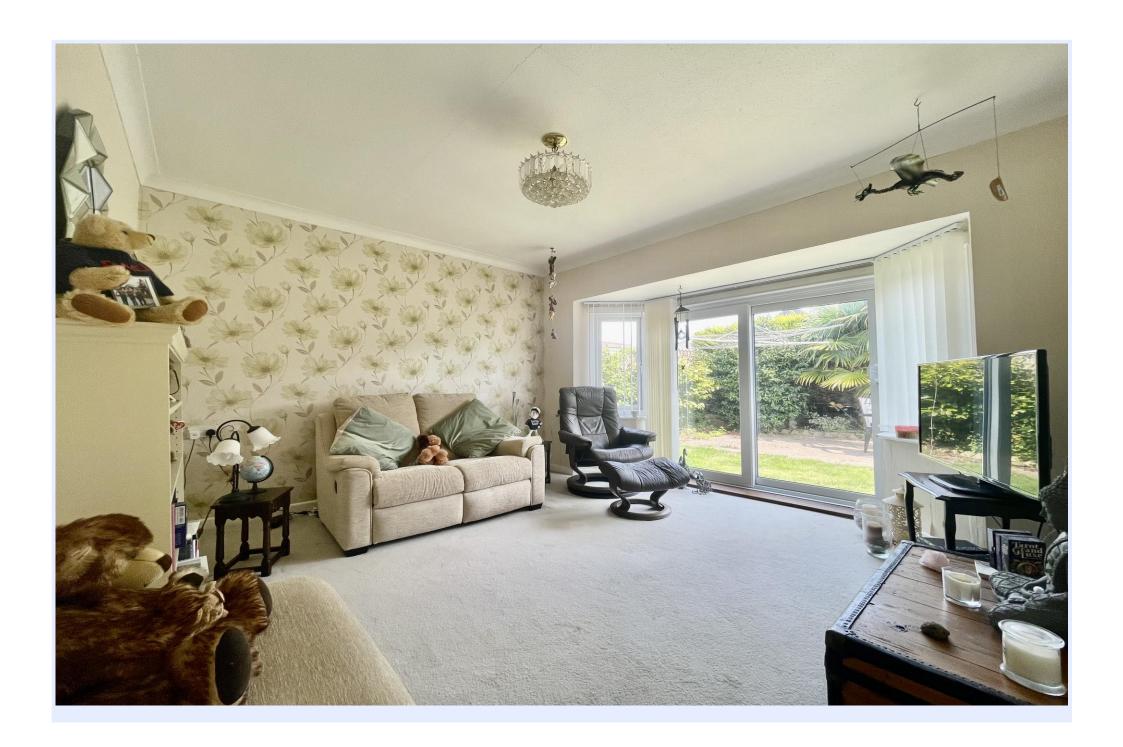

## The Property

- Detached chalet bungalow of some 1,280 sq ft
- Three generous double bedrooms
- Modern shower room and separate ground floor w/c
- Separate lounge with doors onto the garden
- Kitchen/dining room leading onto a conservatory extension
- Wrap around gardens
- Single garage and plenty of driveway parking
- Walking distance of Stanpit Marsh,
   Mudeford Quay and Avon Beach
- Gas central heating and uPVC double glazing
- Council Tax Band 'E' £2710.86
- EPC rating 'D'