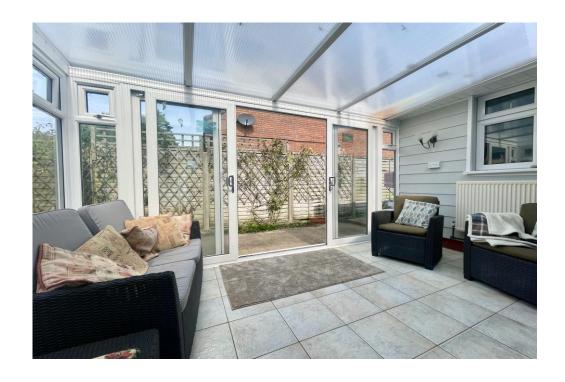

THREE BEDROOMS • GROUND FLOOR FAMILY SHOWER ROOM • SEPARATE GROUND FLOOR W.C.

KITCHEN/DINING ROOM • SEPARATE LOUNGE

CONSERVATORY • PORCH • GARDEN • GARAGE • DRIVEWAY PARKING

## The Property

- Detached chalet bungalow of some 1,280 sq ft
- Three generous double bedrooms
- Modern shower room and separate ground floor w/c
- Separate lounge with doors onto the garden
- Kitchen/dining room leading onto a conservatory extension
- Wrap around gardens
- Single garage and plenty of driveway parking
- Walking distance of Stanpit Marsh,
   Mudeford Quay and Avon Beach
- Gas central heating and uPVC double glazing
- Council Tax Band 'E' £2710.86
- EPC rating 'D'