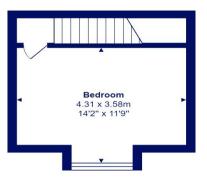

First Floor

**Ground Floor** 

Total Area: 118.9 m<sup>2</sup> ... 1280 ft<sup>2</sup> (excluding garage)

All measurements are approximate and for display purposes only

mitchells.uk.com mudeford@mitchells.uk.com 01202 499295