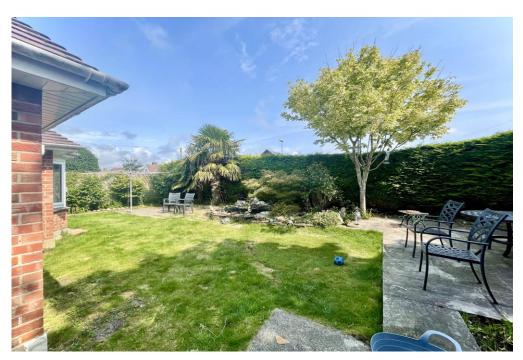

The property occupies a private, sunny plot with wrap around gardens to the side and rear and plenty of driveway parking at the front. This lovely home is ready to move into straight away but also offers scope for extension.

## The Property

- Detached chalet bungalow of some 1,280 sq ft
- Three generous double bedrooms
- Modern shower room and separate ground floor w/c
- Separate lounge with doors onto the garden
- Kitchen/dining room leading onto a conservatory extension
- Wrap around gardens
- Single garage and plenty of driveway parking
- Walking distance of Stanpit Marsh,
   Mudeford Quay and Avon Beach
- Gas central heating and uPVC double glazing
- Council Tax Band 'E' £2710.86
- EPC rating 'D'