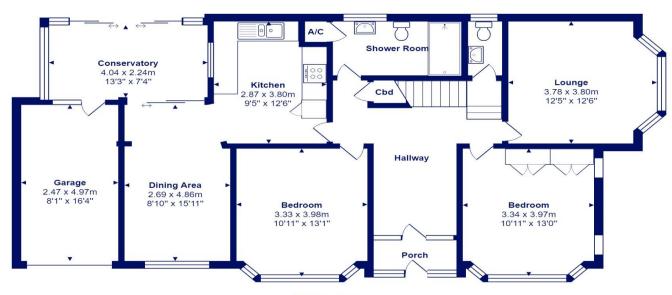

## The Property

- Detached chalet bungalow of some 1,280 sq ft
- Three generous double bedrooms
- Modern shower room and separate ground floor w/c
- Separate lounge with doors onto the garden
- Kitchen/dining room leading onto a conservatory extension
- Wrap around gardens
- Single garage and plenty of driveway parking
- Walking distance of Stanpit Marsh,
   Mudeford Quay and Avon Beach
- Gas central heating and uPVC double glazing
- Council Tax Band 'E' £2710.86
- EPC rating 'D'

First Floor

**Ground Floor** 

Total Area: 118.9 m<sup>2</sup> ... 1280 ft<sup>2</sup> (excluding garage)

All measurements are approximate and for display purposes only

mitchells.uk.com mudeford@mitchells.uk.com 01202 499295