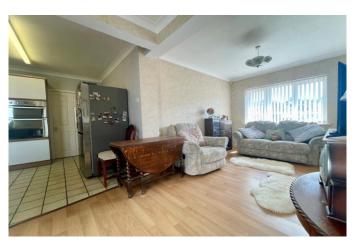

THREE BEDROOMS • GROUND FLOOR FAMILY SHOWER ROOM • SEPARATE GROUND FLOOR W.C.

KITCHEN/DINING ROOM • SEPARATE LOUNGE

CONSERVATORY • PORCH • GARDEN • GARAGE • DRIVEWAY PARKING

## The Property

- Detached chalet bungalow of some 1,280 sq ft
- Three generous double bedrooms
- Modern shower room and separate ground floor w/c
- Separate lounge with doors onto the garden
- Kitchen/dining room leading onto a conservatory extension
- Wrap around gardens
- Single garage and plenty of driveway parking
- Walking distance of Stanpit Marsh,
   Mudeford Quay and Avon Beach
- Gas central heating and uPVC double glazing
- Council Tax Band 'E' £2710.86
- EPC rating 'D'