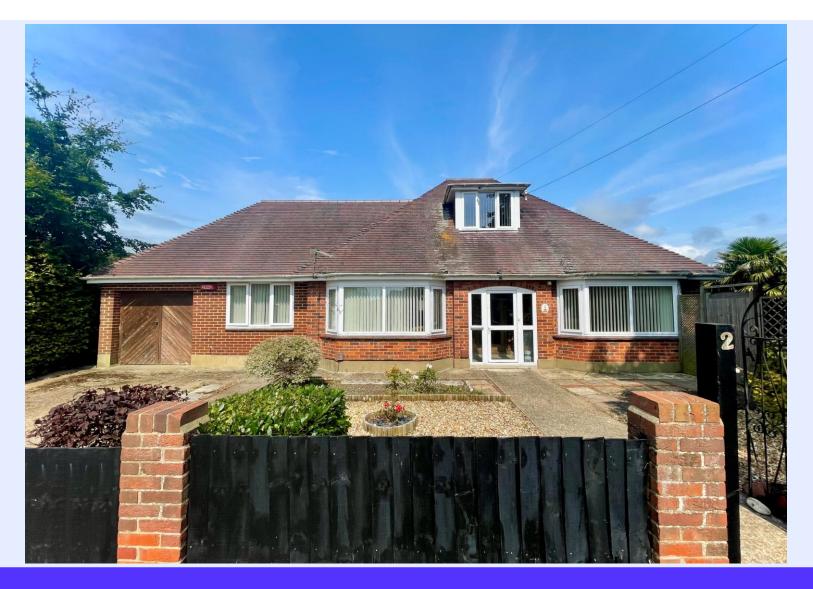

## WARREN AVENUE, MUDEFORD, CHRISTCHURCH, DORSET BH23 3JX

A versatile detached chalet bungalow enjoying accommodation that totals nearly 1300 sq.ft. situated in this desirable pocket of Mudeford with the cricket green at the end of the road and Fishermans Bank, Avon Beach and Stanpit Marsh within walking distance.

The property occupies a private, sunny plot with wrap around gardens to the side and rear and plenty of driveway parking at the front. This lovely home is ready to move into straight away but also offers scope for extension.

## The Property

- Detached chalet bungalow of some 1,280 sq ft
- Three generous double bedrooms
- Modern shower room and separate ground floor w/c
- Separate lounge with doors onto the garden
- Kitchen/dining room leading onto a conservatory extension
- Wrap around gardens
- Single garage and plenty of driveway parking
- Walking distance of Stanpit Marsh,
   Mudeford Quay and Avon Beach
- Gas central heating and uPVC double glazing
- Council Tax Band 'E' £2710.86
- EPC rating 'D'