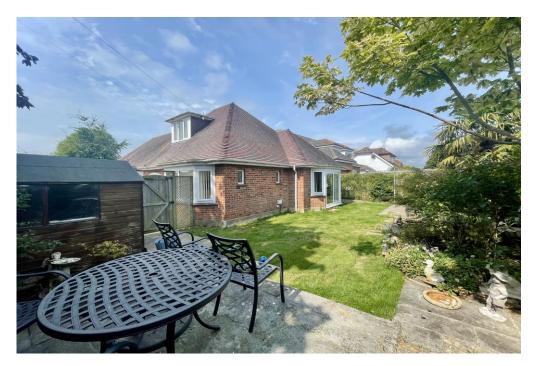

The property occupies a private, sunny plot with wrap around gardens to the side and rear and plenty of driveway parking at the front. This lovely home is ready to move into straight away but also offers scope for extension.

## The Property

- Detached chalet bungalow of some 1,280 sq ft
- Three generous double bedrooms
- Modern shower room and separate ground floor w/c
- Separate lounge with doors onto the garden
- Kitchen/dining room leading onto a conservatory extension
- Wrap around gardens
- Single garage and plenty of driveway parking
- Walking distance of Stanpit Marsh,
   Mudeford Quay and Avon Beach
- Gas central heating and uPVC double glazing
- Council Tax Band 'E' £2710.86
- EPC rating 'D'