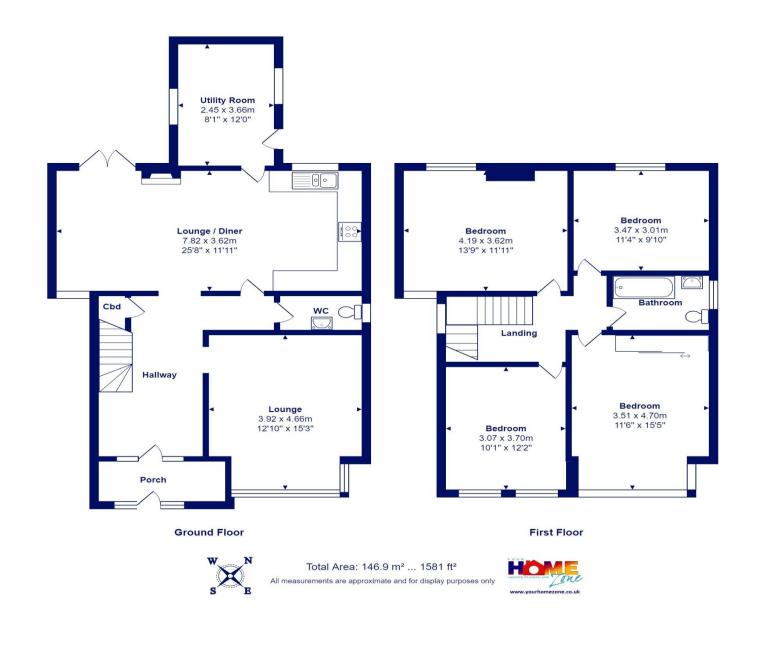

## Stour Road, Christchurch, Dorset BH23 1LN

An imposing detached house of nearly 1600sqft, situated on a glorious plot with a deep frontage and impressive rear garden. Located within walking distance of Christchurch town centre and within Twynham School catchment area. This lovely family home is beautifully presented with original character features, high ceilings and tasteful décor throughout.

## The Property

- Characterful detached house of nearly 1600 sq ft
- Four first floor double bedrooms
- First floor family bathroom and separate ground floor w/c
- Spacious lounge with plantation shutters
- Impressive entrance hall
- Kitchen/dining room with access onto the garden and separate utility room
- Private, sunny rear garden
- Ample off road parking for multiple vehicles
- Twynham school catchment
- Gas central heating and uPVC glazed windows
- Planning permission approved for extension (please ask Agent for details)
- Council Tax Band 'E' £2,710.86
- EPC rating 'D'