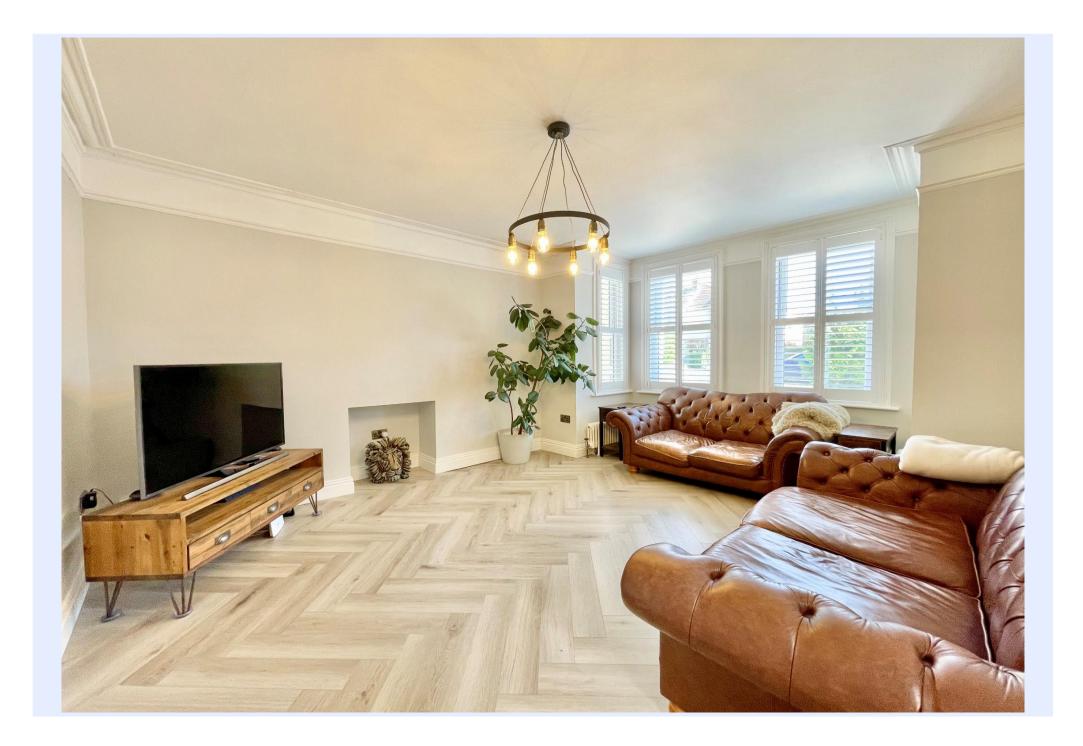

## The Property

- Characterful detached house of nearly 1600 sq ft
- Four first floor double bedrooms
- First floor family bathroom and separate ground floor w/c
- Spacious lounge with plantation shutters
- Impressive entrance hall
- Kitchen/dining room with access onto the garden and separate utility room
- Private, sunny rear garden
- Ample off road parking for multiple vehicles
- Twynham school catchment
- Gas central heating and uPVC glazed windows
- Planning permission approved for extension (please ask Agent for details)
- Council Tax Band 'E' £2,710.86
- EPC rating 'D'