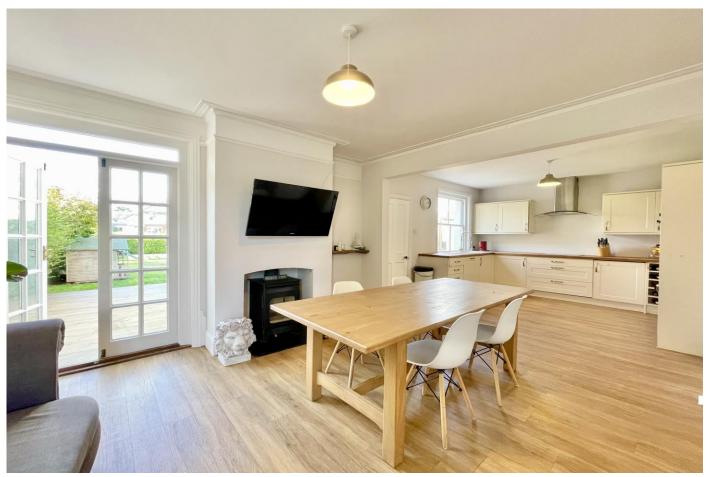

## The Property

- Characterful detached house of nearly 1600 sq ft
- Four first floor double bedrooms
- First floor family bathroom and separate ground floor w/c
- Spacious lounge with plantation shutters
- Impressive entrance hall
- Kitchen/dining room with access onto the garden and separate utility room
- Private, sunny rear garden
- Ample off road parking for multiple vehicles
- Twynham school catchment
- Gas central heating and uPVC glazed windows
- Planning permission approved for extension (please ask Agent for details)
- Council Tax Band 'E' £2,710.86
- EPC rating 'D'