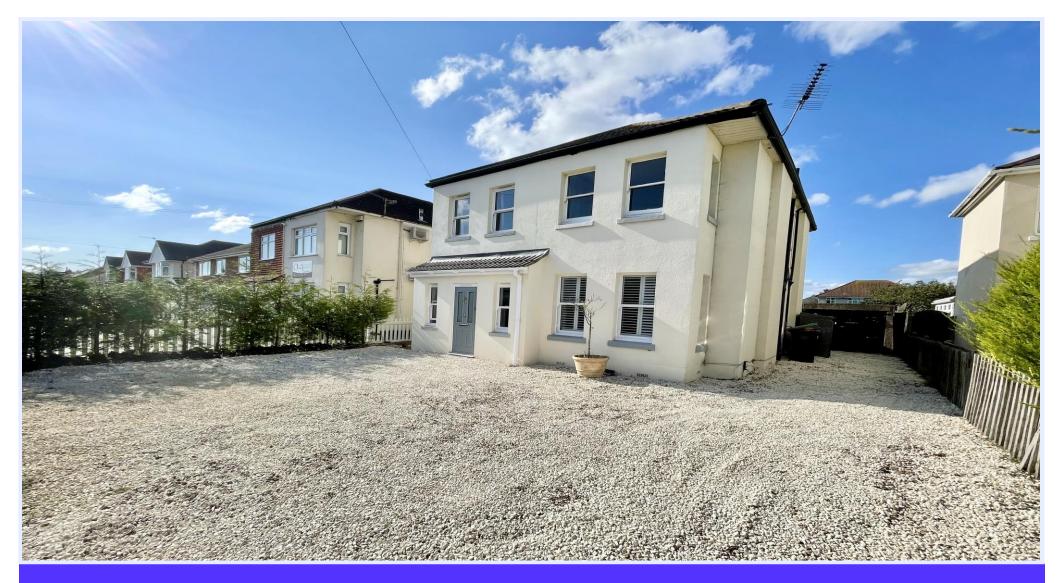

STOUR ROAD, CHRISTCHURCH, DORSET BH23 1LN

## Stour Road, Christchurch, Dorset BH23 1LN

An imposing detached house of nearly 1600sqft, situated on a glorious plot with a deep frontage and impressive rear garden. Located within walking distance of Christchurch town centre and within Twynham School catchment area. This lovely family home is beautifully presented with original character features, high ceilings and tasteful décor throughout.

## The Property

- Characterful detached house of nearly 1600 sq ft
- Four first floor double bedrooms
- First floor family bathroom and separate ground floor w/c
- Spacious lounge with plantation shutters
- Impressive entrance hall
- Kitchen/dining room with access onto the garden and separate utility room
- Private, sunny rear garden
- Ample off road parking for multiple vehicles
- Twynham school catchment
- Gas central heating and uPVC glazed windows
- Planning permission approved for extension (please ask Agent for details)
- Council Tax Band 'E' £2,710.86
- EPC rating 'D'