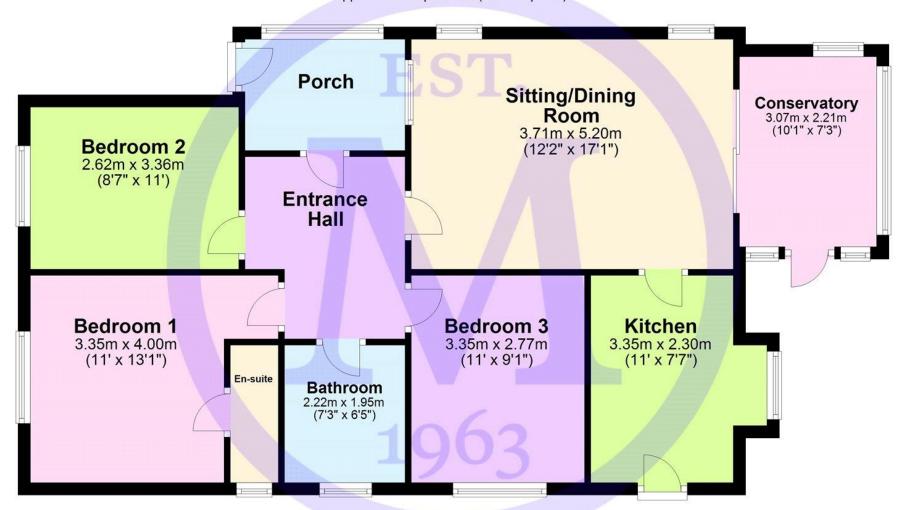

#### Floor Plan

Approx. 85.1 sq. metres (915.9 sq. feet)

Total area: approx. 85.1 sq. metres (915.9 sq. feet)

'Whilst every attempt has been made to ensure the accuracy of this floor plan, the measurements of doors, windows, rooms and any other items are approximate and no responsibility is taken for any error, omission or mis-statement. This plan is for illustrative purposes only and should be used as such by any prospective purchaser.'

Plan produced using PlanUp.