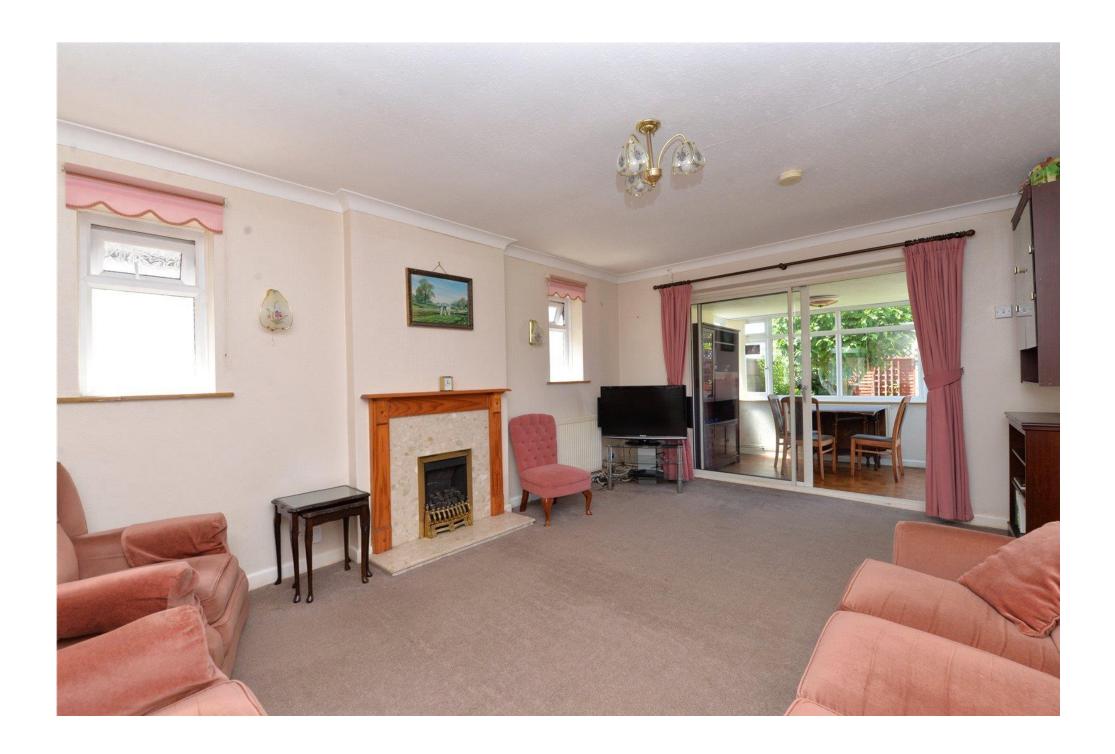

## The Property

Entrance porch of a UPVC double glazed construction with a polycarbonate roof.

Good sized entrance hall with trap to the roof space, double aspect sitting room with timber fire surround with a stone backing and hearth and an inset living flame gas fire.

Gas fired central heating and UPVC double glazing.

No forward chain.