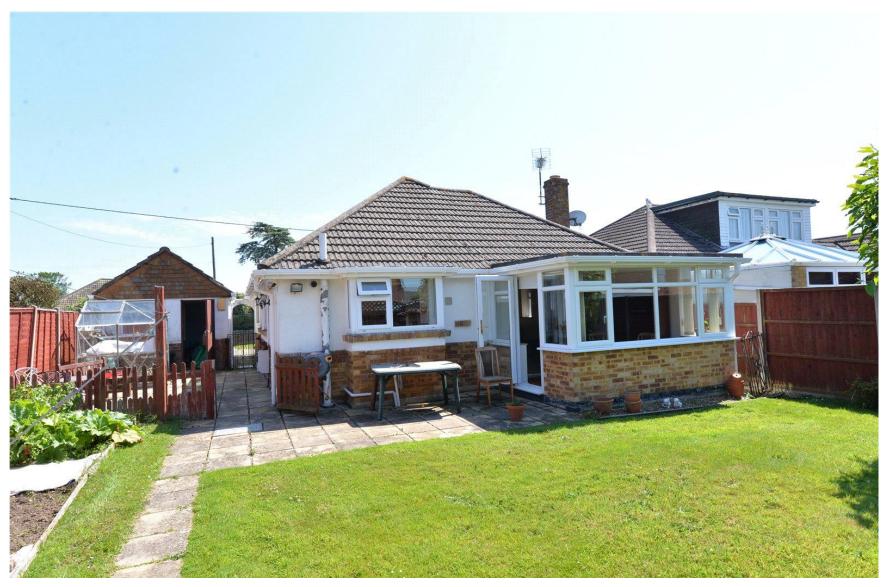

## Gardens & Grounds

The property sits on a lovely mature plot with the front garden laid mainly to lawn with a low brick wall dividing from the pavement, twin gates provide access to the driveway which intern leads to the detached single garage with a pitched roof, remote control roller door, power and light.

The rear garden has a good sized area of textured paved patio with the remainder laid mainly to lawn, vegetable bed and colourful flower borders. The property enjoys a sunny westerly rear aspect.