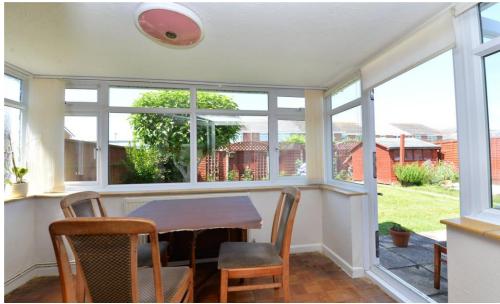

Conservatory with low level cavity brick walls, UPVC double glazed windows, a solid roof, casement door onto the patio and an outlook over the rear garden.

Kitchen fitted with a range of wall and base units with a marble effect worktop and an inset sink unit, space for washing machine, slimline dishwasher, cooker, fridge and separate freezer, wall mounted Potterton gas fired boiler, timber effect flooring, part tiled walls, casement door to outside and an outlook over the rear garden.