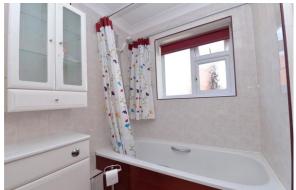

Three double bedrooms with the master bedroom benefitting from built in wardrobes and an en-suite shower room fitted with a white suite comprising a fully tiled shower cubicle, wash basin and WC.

Bathroom fitted with a white suite comprising a panel bath with an independent thermostatic control shower over, wash basin with storage beneath, WC, part tiled walls and an extractor fan.