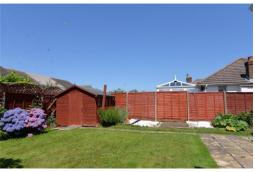

The rear garden has a good sized area of textured paved patio with the remainder laid mainly to lawn, vegetable bed and colourful flower borders. The property enjoys a sunny westerly rear aspect.