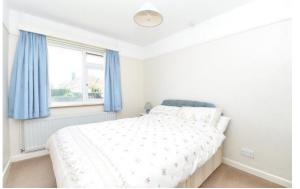

Three double bedrooms with the master bedroom benefitting from built in wardrobes and an en-suite shower room fitted with a white suite comprising a fully tiled shower cubicle, wash basin and WC.

Bathroom fitted with a white suite comprising a panel bath with an independent thermostatic control shower over, wash basin with storage beneath, WC, part tiled walls and an extractor fan.