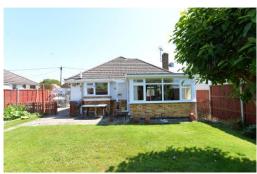

Conservatory with low level cavity brick walls, UPVC double glazed windows, a solid roof, casement door onto the patio and an outlook over the rear garden.

Kitchen fitted with a range of wall and base units with a marble effect worktop and an inset sink unit, space for washing machine, slimline dishwasher, cooker, fridge and separate freezer, wall mounted Potterton gas fired boiler, timber effect flooring, part tiled walls, casement door to outside and an outlook over the rear garden.

The rear garden has a good sized area of textured paved patio with the remainder laid mainly to lawn, vegetable bed and colourful flower borders. The property enjoys a sunny westerly rear aspect.