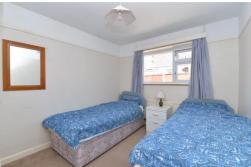

Three double bedrooms with the master bedroom benefitting from built in wardrobes and an en-suite shower room fitted with a white suite comprising a fully tiled shower cubicle, wash basin and WC.

Bathroom fitted with a white suite comprising a panel bath with an independent thermostatic control shower over, wash basin with storage beneath, WC, part tiled walls and an extractor fan.