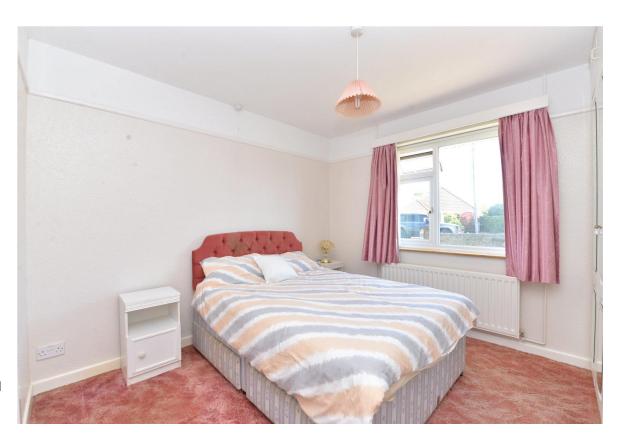

Three double bedrooms with the master bedroom benefitting from built in wardrobes and an en-suite shower room fitted with a white suite comprising a fully tiled shower cubicle, wash basin and WC.

Bathroom fitted with a white suite comprising a panel bath with an independent thermostatic control shower over, wash basin with storage beneath, WC, part tiled walls and an extractor fan.