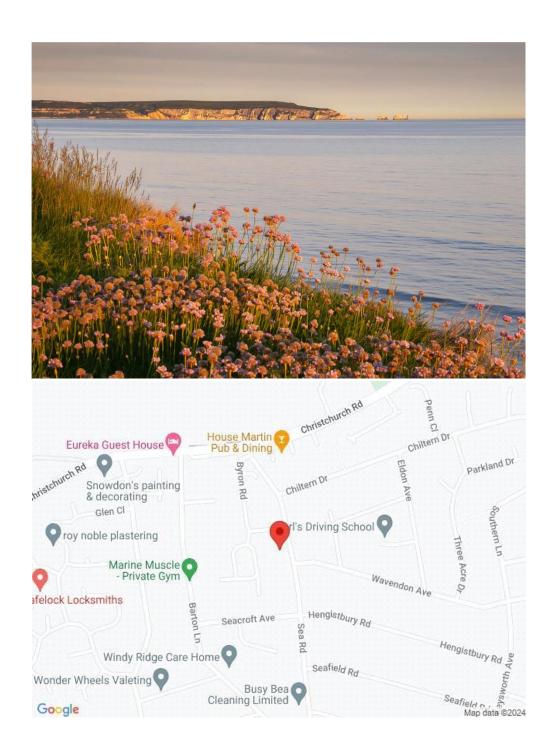

#### Situation

Barton on Sea is a suburb of New Milton and occupies an enviable position on a picturesque stretch of the Solent coastline with stunning views over Christchurch bay to the Isle of Wight and beautiful coastal walks in both directions. Fuelled by its excellent location, the nearby open forest of the New Forest National Park, main line rail links to London Waterloo, quality schooling, luxury restaurants including the renowned Chewton Glen hotel and Pebble Beach on the cliff top, a links style 27 hole golf course, Barton on Sea is an extremely popular choice for those relocating to the coast.

#### **Directions**

From Mitchells proceed along Old Milton Road. At the roundabout continue straight across. Apon reaching the T junction turn right onto Christchurch Road. After approximately half a mile turn left into Sea Road where the property will be found on the right hand side.