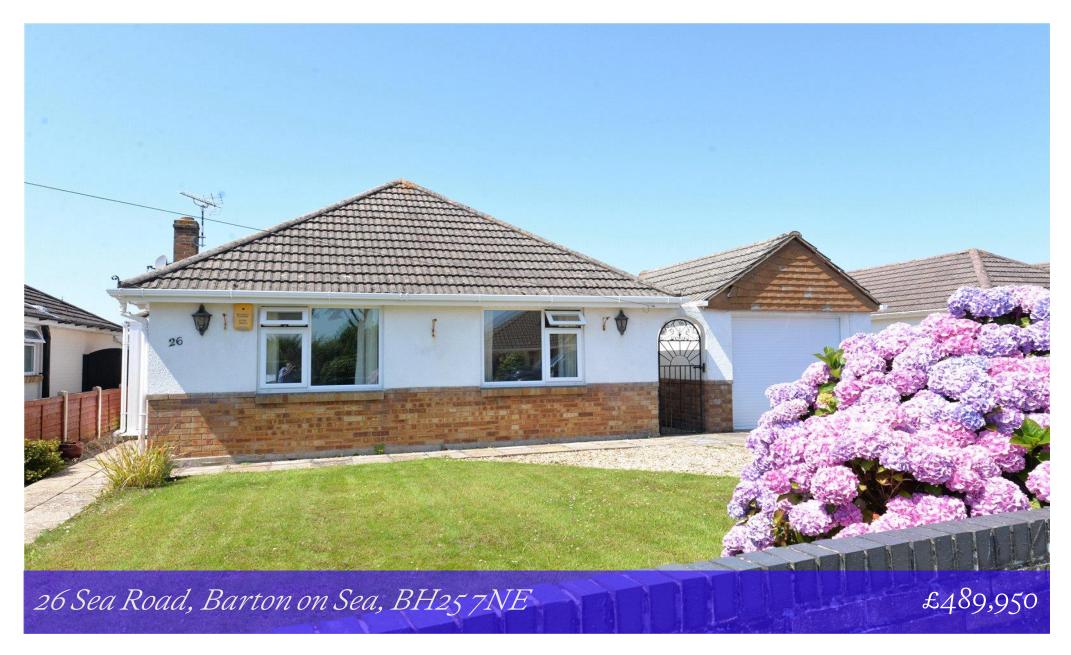

# Mitchells 1963 - TODAY

26 Sea Road
Barton on Sea
New Milton
Hampshire
BH25 7NE

A three double bedroom detached bungalow situated in a great position within easy walking distance of Barton On Sea clifftop and beach. Other features include an en-suite shower room to the master bedroom, a conservatory, a garage, a west facing rear garden and the property is offered with no forward chain.

## Gardens & Grounds

The property sits on a lovely mature plot with the front garden laid mainly to lawn with a low brick wall dividing from the pavement, twin gates provide access to the driveway which intern leads to the detached single garage with a pitched roof, remote control roller door, power and light.

The rear garden has a good sized area of textured paved patio with the remainder laid mainly to lawn, vegetable bed and colourful flower borders. The property enjoys a sunny westerly rear aspect.