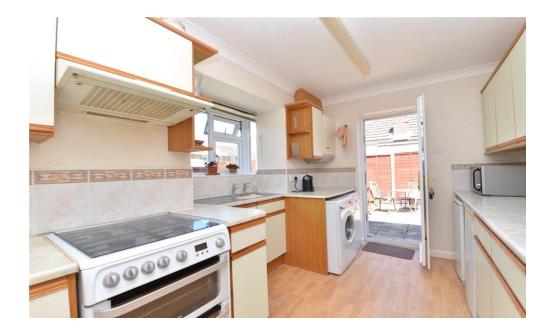

Conservatory with low level cavity brick walls, UPVC double glazed windows, a solid roof, casement door onto the patio and an outlook over the rear garden.

Kitchen fitted with a range of wall and base units with a marble effect worktop and an inset sink unit, space for washing machine, slimline dishwasher, cooker, fridge and separate freezer, wall mounted Potterton gas fired boiler, timber effect flooring, part tiled walls, casement door to outside and an outlook over the rear garden.