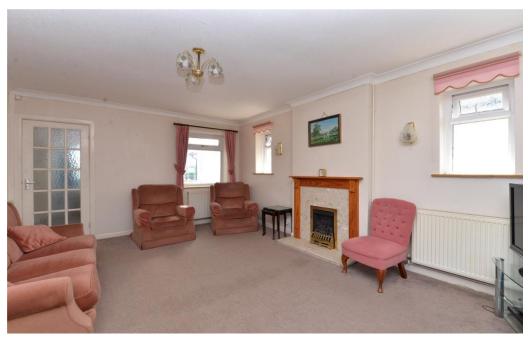

## The Property

Entrance porch of a UPVC double glazed construction with a polycarbonate roof.

Good sized entrance hall with trap to the roof space, double aspect sitting room with timber fire surround with a stone backing and hearth and an inset living flame gas fire.