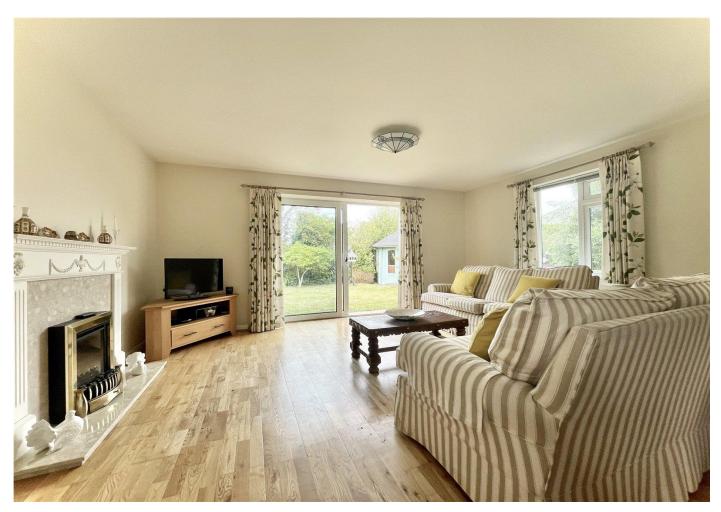

## Raven Way, Mudeford

A spacious detached bungalow enjoying accommodation that totals nearly 1000 sq.ft. The property occupies a lovely plot with gardens to the front and rear and has been extended to provide a lovely bright and airy living area overlooking the garden. Ready to move into straight away but also offering scope for extension, this is a wonderful property in a first class location. Offered for sale with no forward chain, this lovely home is conveniently situated just around the corner from Mudeford Quay, Avon Beach and the 4\* Christchurch Harbour Hotel and Spa. Viewing advised.

## The Property

- Detached bungalow of nearly 1000 sq.ft
- Two double bedrooms
- Spacious living room with access onto the garden
- Modern kitchen and separate dining area
- Refitted shower room and generous entrance hall
- Mature, private rear garden with summerhouse and storage sheds
- Driveway parking for several vehicles
- Gas central heating and uPVC double glazing
- Vacant possession
- Council Tax 'D'
- EPC 'D'