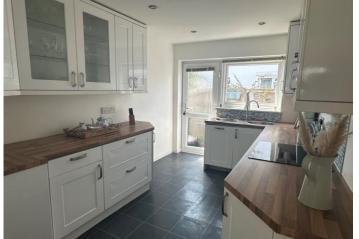

## The Property

- Detached bungalow of nearly 1000 sq.ft
- Two double bedrooms
- Spacious living room with access onto the garden
- Modern kitchen and separate dining area
- Refitted shower room and generous entrance hall
- Mature, private rear garden with summerhouse and storage sheds
- Driveway parking for several vehicles
- Gas central heating and uPVC double glazing
- Vacant possession
- Council Tax 'D'
- EPC 'D'