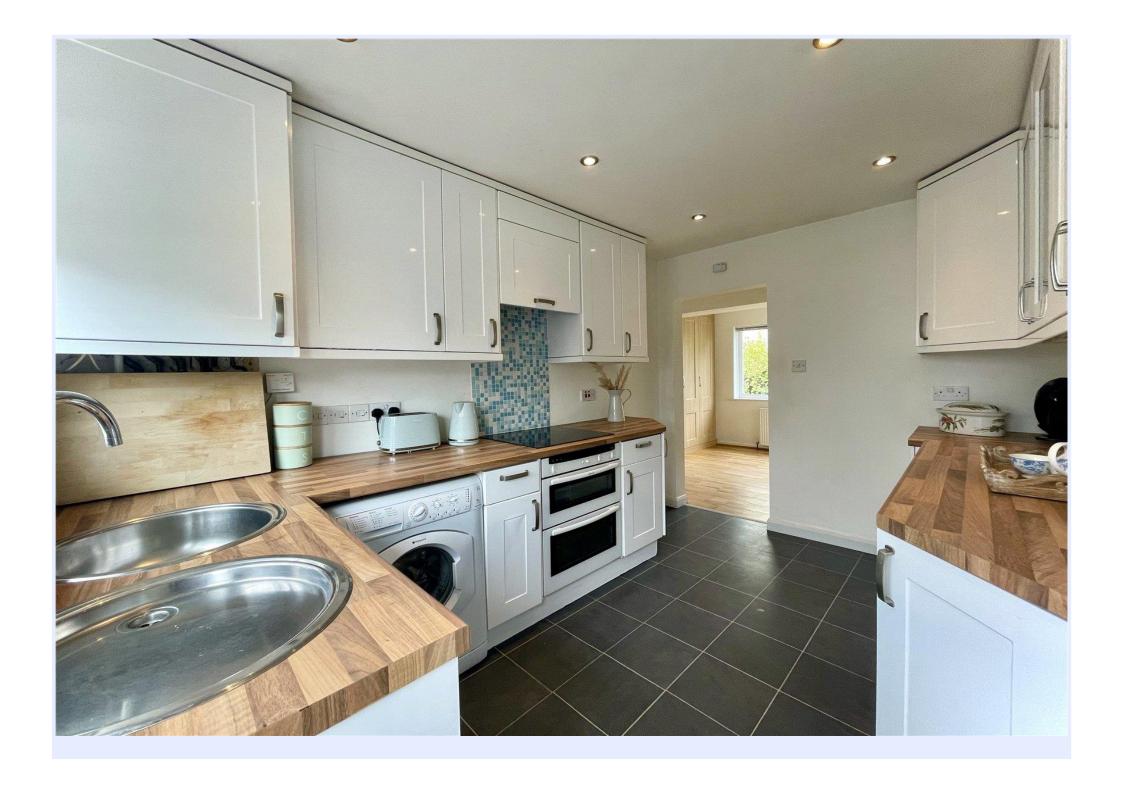

## The Property

- Detached bungalow of nearly 1000 sq.ft
- Two double bedrooms
- Spacious living room with access onto the garden
- Modern kitchen and separate dining area
- Refitted shower room and generous entrance hall
- Mature, private rear garden with summerhouse and storage sheds
- Driveway parking for several vehicles
- Gas central heating and uPVC double glazing
- Vacant possession
- Council Tax 'D'
- EPC 'D'