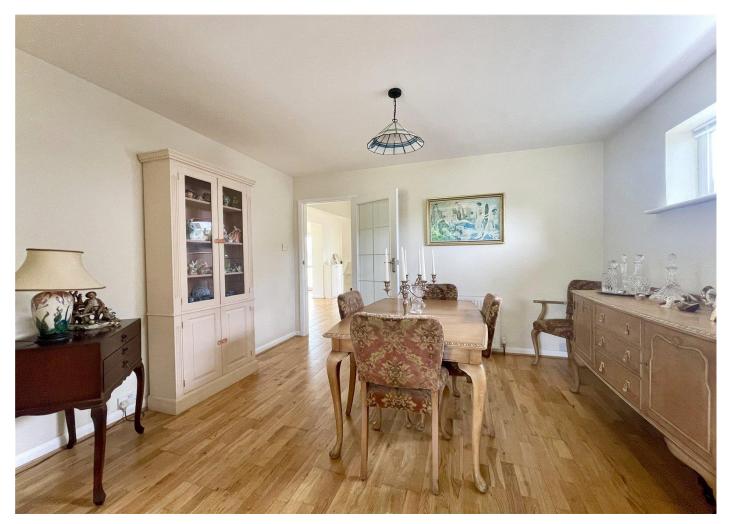

## The Property

- Detached bungalow of nearly 1000 sq.ft
- Two double bedrooms
- Spacious living room with access onto the garden
- Modern kitchen and separate dining area
- Refitted shower room and generous entrance hall
- Mature, private rear garden with summerhouse and storage sheds
- Driveway parking for several vehicles
- Gas central heating and uPVC double glazing
- Vacant possession
- Council Tax 'D'
- EPC 'D'