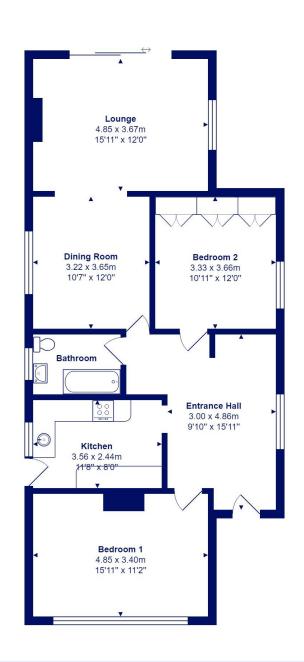

## Raven Way, Mudeford

A spacious detached bungalow enjoying accommodation that totals nearly 1000 sq.ft. The property occupies a lovely plot with gardens to the front and rear and has been extended to provide a lovely bright and airy living area overlooking the garden. Ready to move into straight away but also offering scope for extension, this is a wonderful property in a first class location. Offered for sale with no forward chain, this lovely home is conveniently situated just around the corner from Mudeford Quay, Avon Beach and the 4\* Christchurch Harbour Hotel and Spa. Viewing advised.

## The Property

- Detached bungalow of nearly 1000 sq.ft
- Two double bedrooms
- Spacious living room with access onto the garden
- Modern kitchen and separate dining area
- Refitted shower room and generous entrance hall
- Mature, private rear garden with summerhouse and storage sheds
- Driveway parking for several vehicles
- Gas central heating and uPVC double glazing
- Vacant possession
- Council Tax 'D'
- EPC 'D'