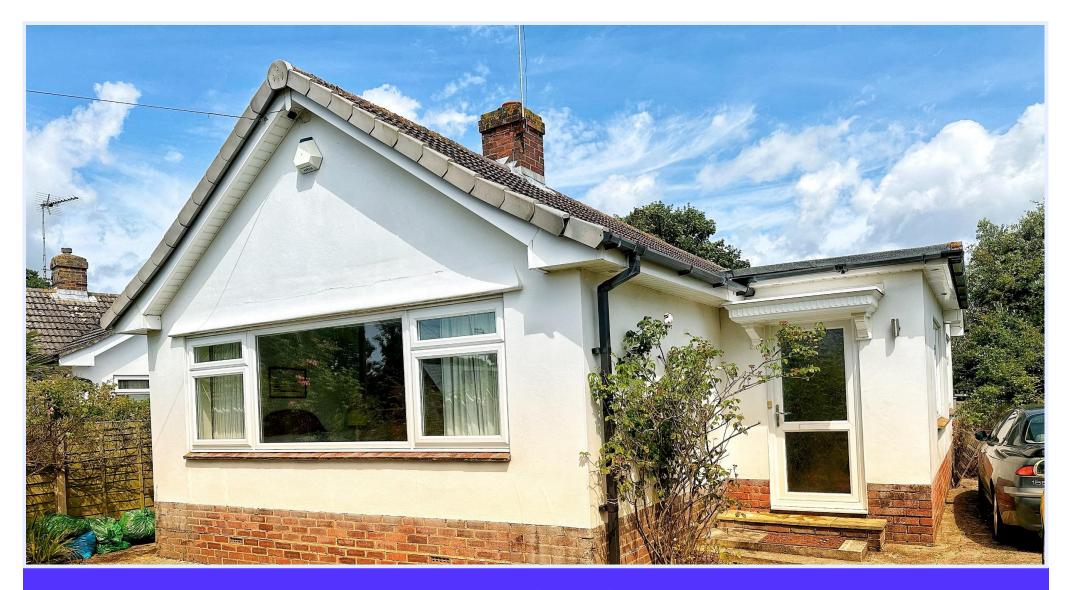

## Raven Way, Mudeford

A spacious detached bungalow enjoying accommodation that totals nearly 1000 sq.ft. The property occupies a lovely plot with gardens to the front and rear and has been extended to provide a lovely bright and airy living area overlooking the garden. Ready to move into straight away but also offering scope for extension, this is a wonderful property in a first class location. Offered for sale with no forward chain, this lovely home is conveniently situated just around the corner from Mudeford Quay, Avon Beach and the 4\* Christchurch Harbour Hotel and Spa. Viewing advised.

## The Property

- Detached bungalow of nearly 1000 sq.ft
- Two double bedrooms
- Spacious living room with access onto the garden
- Modern kitchen and separate dining area
- Refitted shower room and generous entrance hall
- Mature, private rear garden with summerhouse and storage sheds
- Driveway parking for several vehicles
- Gas central heating and uPVC double glazing
- Vacant possession
- Council Tax 'D'
- EPC 'D'