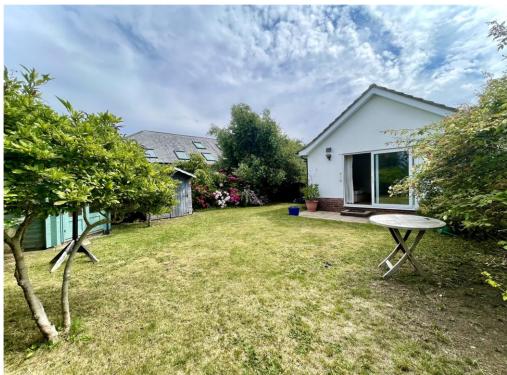

## Raven Way, Mudeford

A spacious detached bungalow enjoying accommodation that totals nearly 1000 sq.ft. The property occupies a lovely plot with gardens to the front and rear and has been extended to provide a lovely bright and airy living area overlooking the garden. Ready to move into straight away but also offering scope for extension, this is a wonderful property in a first class location. Offered for sale with no forward chain, this lovely home is conveniently situated just around the corner from Mudeford Quay, Avon Beach and the 4\* Christchurch Harbour Hotel and Spa. Viewing advised.

## The Property

- Detached bungalow of nearly 1000 sq.ft
- Two double bedrooms
- Spacious living room with access onto the garden
- Modern kitchen and separate dining area
- Refitted shower room and generous entrance hall
- Mature, private rear garden with summerhouse and storage sheds
- Driveway parking for several vehicles
- Gas central heating and uPVC double glazing
- Vacant possession
- Council Tax 'D'
- EPC 'D'