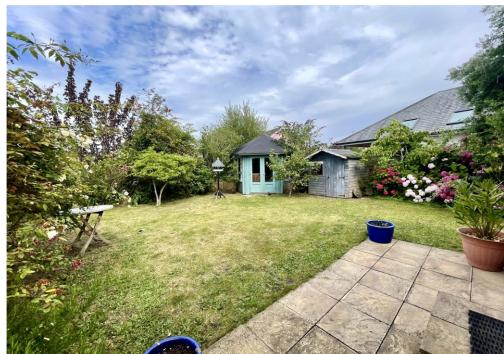

## Raven Way, Mudeford

A spacious detached bungalow enjoying accommodation that totals nearly 1000 sq.ft. The property occupies a lovely plot with gardens to the front and rear and has been extended to provide a lovely bright and airy living area overlooking the garden. Ready to move into straight away but also offering scope for extension, this is a wonderful property in a first class location. Offered for sale with no forward chain, this lovely home is conveniently situated just around the corner from Mudeford Quay, Avon Beach and the 4\* Christchurch Harbour Hotel and Spa. Viewing advised.

## The Property

- Detached bungalow of nearly 1000 sq.ft
- Two double bedrooms
- Spacious living room with access onto the garden
- Modern kitchen and separate dining area
- Refitted shower room and generous entrance hall
- Mature, private rear garden with summerhouse and storage sheds
- Driveway parking for several vehicles
- Gas central heating and uPVC double glazing
- Vacant possession
- Council Tax 'D'
- EPC 'D'