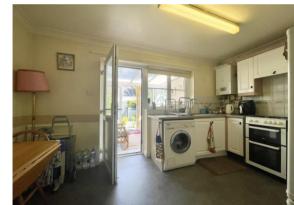

- Mid-terrace house for the over 55s of approximately 785 sq.ft.
- Two good size double bedrooms, both with fitted wardrobes
- Well-fitted kitchen / breakfast room with some integrated appliances with an outlook to the rear
- Refitted shower room
- Gas fired central heating and UPVC double glazed windows
- Low maintenance rear garden with side gate
- One allocated parking space
- Maintenance: approx. £69.60 per month to include building insurance and ground rent
- Balance of 125 year lease from 1995
- Council tax band 'D' £2217.98
- EPC rating tbc