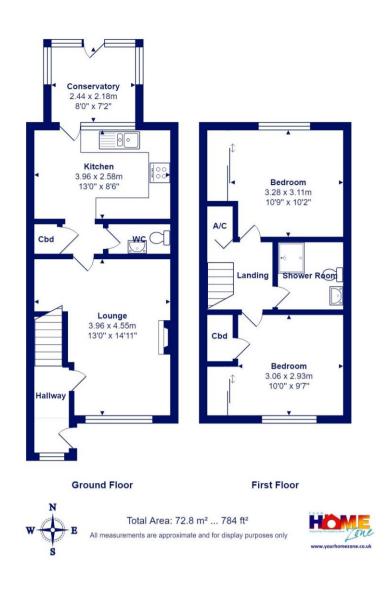

Purewell Close, Christchurch

£295,000 Asking Price

## Purewell Close Christchurch, Dorset, BH23 3PT

An immaculate mid terrace house of approximately 785 sq.ft., forming part of this delightful courtyard development for the over 55s. This lovely property is in good condition, with a conservatory and a private easy to maintain garden. There is allocated off road parking for residents and visitors and it is conveniently situated within a stone's throw of Purewell Cross with the local shops, medical centre, bus connections and Stanpit Marsh right on your doorstep. Vacant Possession.

- Mid-terrace house for the over 55s of approximately 785 sq.ft.
- Two good size double bedrooms, both with fitted wardrobes
- Well-fitted kitchen / breakfast room with some integrated appliances with an outlook to the rear
- Refitted shower room
- Gas fired central heating and UPVC double glazed windows
- Low maintenance rear garden with side gate
- One allocated parking space
- Maintenance: approx. £69.60 per month to include building insurance and ground rent
- Balance of 125 year lease from 1995
- Council tax band 'D' £2217.98
- EPC rating tbc