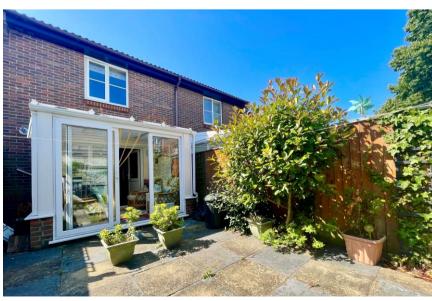

## Purewell Close Christchurch, Dorset, BH23 3PT

An immaculate mid terrace house of approximately 785 sq.ft., forming part of this delightful courtyard development for the over 55s. This lovely property is in good condition, with a conservatory and a private easy to maintain garden. There is allocated off road parking for residents and visitors and it is conveniently situated within a stone's throw of Purewell Cross with the local shops, medical centre, bus connections and Stanpit Marsh right on your doorstep. Vacant Possession.

- Mid-terrace house for the over 55s of approximately 785 sq.ft.
- Two good size double bedrooms, both with fitted wardrobes
- Well-fitted kitchen / breakfast room with some integrated appliances with an outlook to the rear
- Refitted shower room
- Gas fired central heating and UPVC double glazed windows
- Low maintenance rear garden with side gate
- One allocated parking space
- Maintenance: approx. £69.60 per month to include building insurance and ground rent
- Balance of 125 year lease from 1995
- Council tax band 'D' £2217.98
- EPC rating tbc