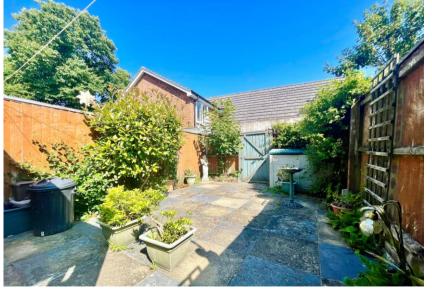

## Purewell Close Christchurch, Dorset, BH23 3PT

An immaculate mid terrace house of approximately 785 sq.ft., forming part of this delightful courtyard development for the over 55s. This lovely property is in good condition, with a conservatory and a private easy to maintain garden. There is allocated off road parking for residents and visitors and it is conveniently situated within a stone's throw of Purewell Cross with the local shops, medical centre, bus connections and Stanpit Marsh right on your doorstep. Vacant Possession.

- Mid-terrace house for the over 55s of approximately 785 sq.ft.
- Two good size double bedrooms, both with fitted wardrobes
- Well-fitted kitchen / breakfast room with some integrated appliances with an outlook to the rear
- Refitted shower room
- Gas fired central heating and UPVC double glazed windows
- Low maintenance rear garden with side gate
- One allocated parking space
- Maintenance: approx. £69.60 per month to include building insurance and ground rent
- Balance of 125 year lease from 1995
- Council tax band 'D' £2217.98
- EPC rating tbc