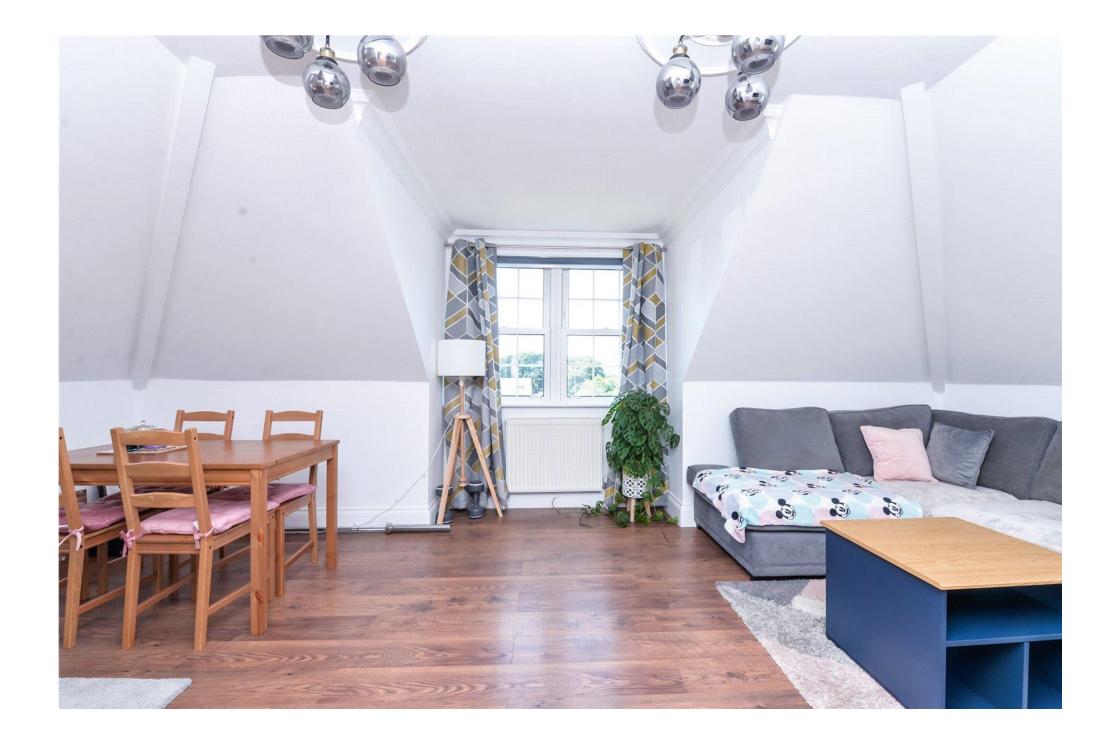

Impressive triple aspect sitting/dining room with attractive timber effect flooring and a sunny aspect.

Modern kitchen fitted with a range of wall and base units with a contrasting marble effect worktop and an inset one and a half bowl sink unit with mixer tap over, attractive wall tiling, timber effect flooring, integrated Neff electric oven, four burner gas hob and extractor, integrated fridge and separate freezer, slimline dishwasher and space for washing machine.