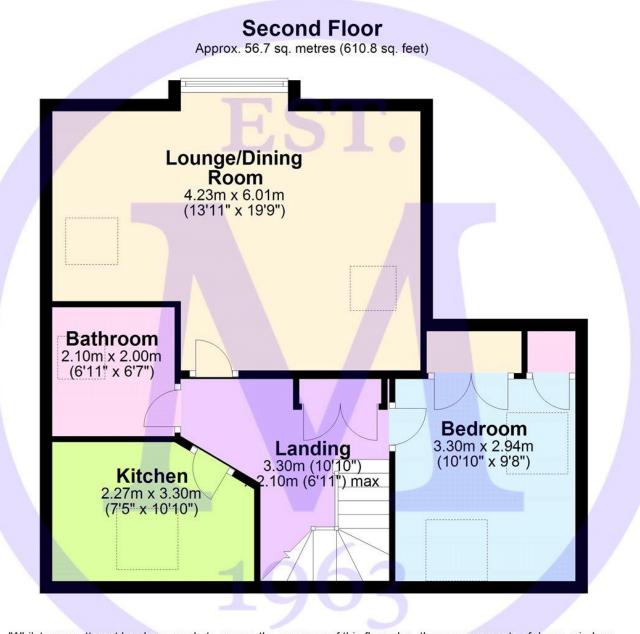

- Entrance Hall
  Stairway
  Landing
  Sitting/Dining Room
  Kitchen
  Double Bedroom
  Bathroom
  Allocated Parking
  - Communal Gardens

# The Property

Communal hallway with security entry system and stairs to the first floor.

Entrance hall with attractive staircase to second floor landing with a double glazed Velux window, trap to private roof space and a double storage cupboard housing a wall mounted glow worm gas fired boiler.

Impressive triple aspect sitting/dining room with attractive timber effect flooring and a sunny aspect.

Modern kitchen fitted with a range of wall and base units with a contrasting marble effect worktop and an inset one and a half bowl sink unit with mixer tap over, attractive wall tiling, timber effect flooring, integrated Neff electric oven, four burner gas hob and extractor, integrated fridge and separate freezer, slimline dishwasher and space for washing machine.

Double bedroom benefitting from a double aspect and one double and one single built in wardrobe.

Bathroom fitted with a white suite comprising a panel bath with a mixer tap and shower attachment over, wash basin with storage beneath, WC, part tiled walls, timber effect flooring, extractor fan and double glazed Velux window.

## Services

- Mains gas, electric, drainage and water
- Council Tax Band B
- Energy Performance Rating C

'Whilst every attempt has been made to ensure the accuracy of this floor plan, the measurements of doors, windows, rooms and any other items are approximate and no responsibility is taken for any error, omission or mis-statement. This plan is for illustrative purposes only and should be used as such by any prospective purchaser.' Plan produced using PlanUp.