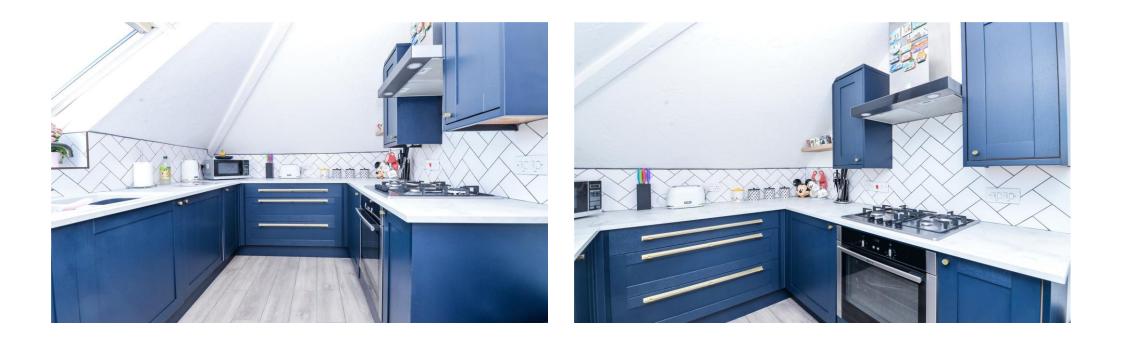

Impressive triple aspect sitting/dining room with attractive timber effect flooring and a sunny aspect.

Modern kitchen fitted with a range of wall and base units with a contrasting marble effect worktop and an inset one and a half bowl sink unit with mixer tap over, attractive wall tiling, timber effect flooring, integrated Neff electric oven, four burner gas hob and extractor, integrated fridge and separate freezer, slimline dishwasher and space for washing machine.