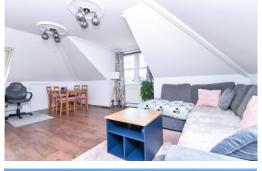

Impressive triple aspect sitting/dining room with attractive timber effect flooring and a sunny aspect.

Modern kitchen fitted with a range of wall and base units with a contrasting marble effect worktop and an inset one and a half bowl sink unit with mixer tap over, attractive wall tiling, timber effect flooring, integrated Neff electric oven, four burner gas hob and extractor, integrated fridge and separate freezer, slimline dishwasher and space for washing machine.