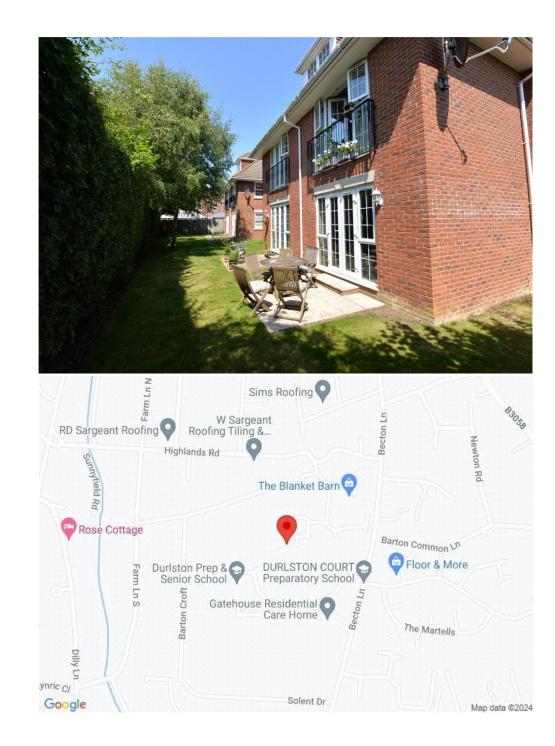

## Gardens & Grounds

The property sits its own well maintained communal grounds and gardens, the upkeep of which is paid for out of the annual maintenance.

The property also benefits from an allocated parking space in addition to the visitor parking.

### Situation

Barton on Sea is a suburb of New Milton and occupies an enviable position on a picturesque stretch of the Solent coastline with stunning views over Christchurch bay to the Isle of Wight and beautiful coastal walks in both directions. Fuelled by its excellent location, the nearby open forest of the New Forest National Park, main line rail links to London Waterloo, quality schooling, luxury restaurants including the renowned Chewton Glen hotel and Pebble Beach on the cliff top, a links style 27 hole golf course, Barton on Sea is an extremely popular choice for those relocating to the coast.

## Directions

From Mitchells turn right at the traffic lights and proceed along Station Road. At the roundabout turn right onto Lymington Road. Take the second turning left into Becton Lane. Take the second right into Highlands Road. Bare left and turn right Atkinson Close where Onslow Court will be seen towards the end on the left hand side.