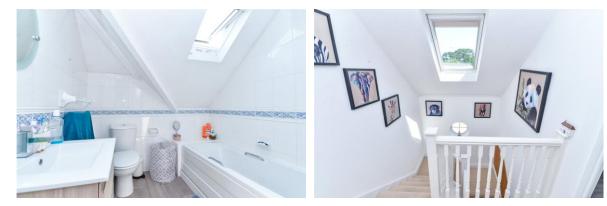

# The Property

Communal hallway with security entry system and stairs to the first floor.

Entrance hall with attractive staircase to second floor landing with a double glazed Velux window, trap to private roof space and a double storage cupboard housing a wall mounted glow worm gas fired boiler.

Double bedroom benefitting from a double aspect and one double and one single built in wardrobe.

Bathroom fitted with a white suite comprising a panel bath with a mixer tap and shower attachment over, wash basin with storage beneath, WC, part tiled walls, timber effect flooring, extractor fan and double glazed Velux window.