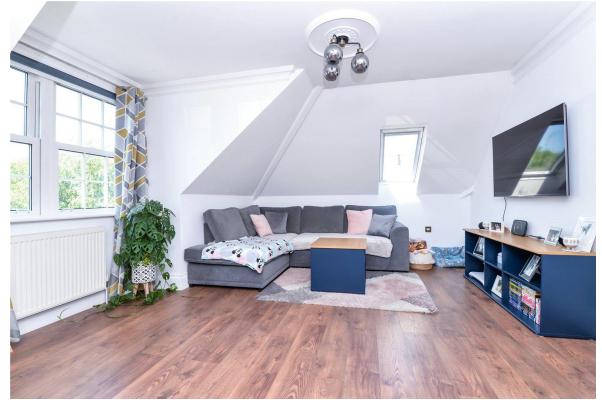

Impressive triple aspect sitting/dining room with attractive timber effect flooring and a sunny aspect.

Modern kitchen fitted with a range of wall and base units with a contrasting marble effect worktop and an inset one and a half bowl sink unit with mixer tap over, attractive wall tiling, timber effect flooring, integrated Neff electric oven, four burner gas hob and extractor, integrated fridge and separate freezer, slimline dishwasher and space for washing machine.