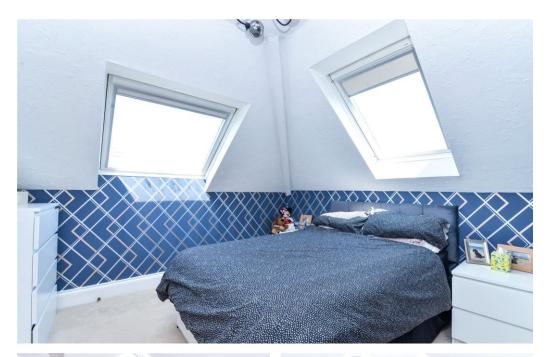

Double bedroom benefitting from a double aspect and one double and one single built in wardrobe.

Bathroom fitted with a white suite comprising a panel bath with a mixer tap and shower attachment over, wash basin with storage beneath, WC, part tiled walls, timber effect flooring, extractor fan and double glazed Velux window.