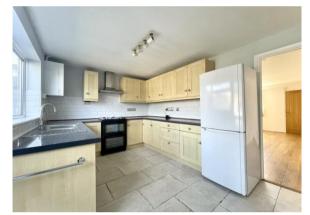

- Semi-detached house with 720 sq.ft. of accommodation
- Two first floor double bedrooms
- Sitting/dining room with outlook to the front
- Good sized kitchen with access to the garden
- uPVC double glazing & gas fired central heating
- Modern family bathroom
- Private rear garden
- Single garage and car port
- Close to local shops, bus routes and within catchment area of local schools
- Council Tax Band 'C' £1971.54
- EPC rating 'D'