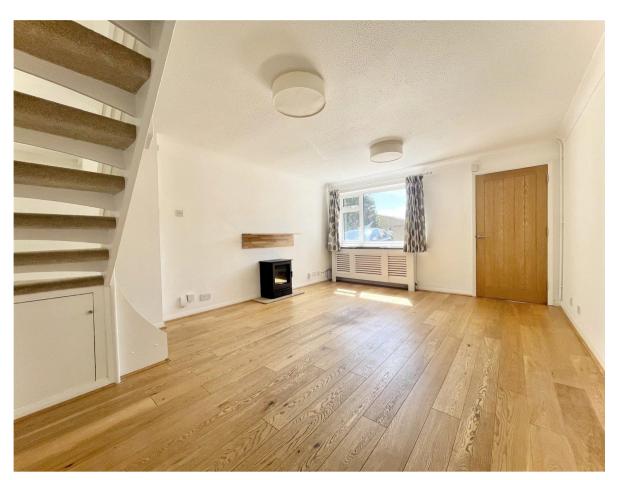

- Semi-detached house with 720 sq.ft. of accommodation
- Two first floor double bedrooms
- Sitting/dining room with outlook to the front
- Good sized kitchen with access to the garden
- uPVC double glazing & gas fired central heating
- Modern family bathroom
- Private rear garden
- Single garage and car port
- Close to local shops, bus routes and within catchment area of local schools
- Council Tax Band 'C' £1971.54
- EPC rating 'D'