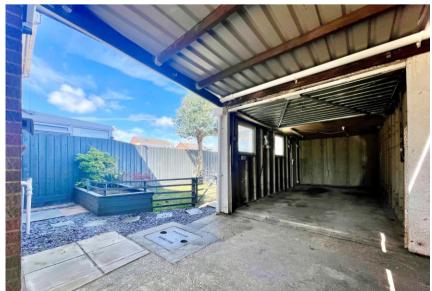

- Semi-detached house with 720 sq.ft. of accommodation
- Two first floor double bedrooms
- Sitting/dining room with outlook to the front
- Good sized kitchen with access to the garden
- uPVC double glazing & gas fired central heating
- Modern family bathroom
- Private rear garden
- Single garage and car port
- Close to local shops, bus routes and within catchment area of local schools
- Council Tax Band 'C' £1971.54
- EPC rating 'D'