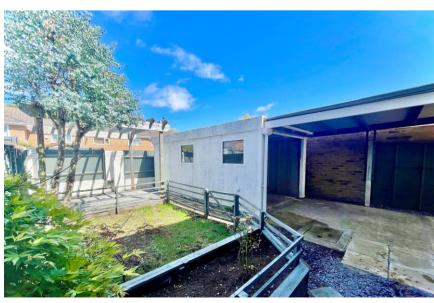

- Semi-detached house with 720 sq.ft. of accommodation
- Two first floor double bedrooms
- Sitting/dining room with outlook to the front
- Good sized kitchen with access to the garden
- uPVC double glazing & gas fired central heating
- Modern family bathroom
- Private rear garden
- Single garage and car port
- Close to local shops, bus routes and within catchment area of local schools
- Council Tax Band 'C' £1971.54
- EPC rating 'D'