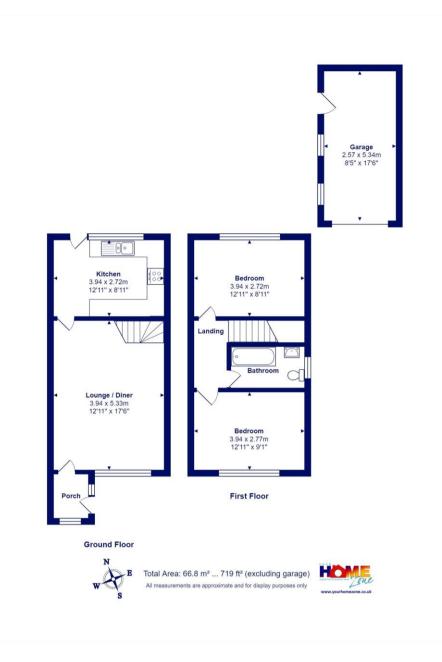

- Semi-detached house with 720 sq.ft. of accommodation
- Two first floor double bedrooms
- Sitting/dining room with outlook to the front
- Good sized kitchen with access to the garden
- uPVC double glazing & gas fired central heating
- Modern family bathroom
- Private rear garden
- Single garage and car port
- Close to local shops, bus routes and within catchment area of local schools
- Council Tax Band 'C' £1971.54
- EPC rating 'D'