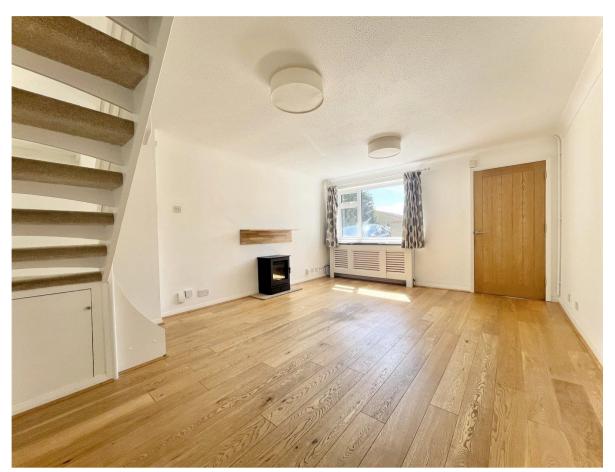

- Semi-detached house with 720 sq.ft. of accommodation
- Two first floor double bedrooms
- Sitting/dining room with outlook to the front
- Good sized kitchen with access to the garden
- uPVC double glazing & gas fired central heating
- Modern family bathroom
- Private rear garden
- Single garage and car port
- Close to local shops, bus routes and within catchment area of local schools
- Council Tax Band 'C' £1971.54
- EPC rating 'D'