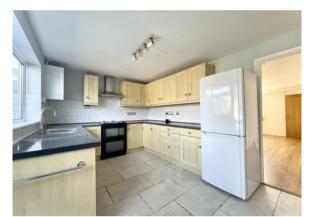

- Semi-detached house with 720 sq.ft. of accommodation
- Two first floor double bedrooms
- Sitting/dining room with outlook to the front
- Good sized kitchen with access to the garden
- uPVC double glazing & gas fired central heating
- Modern family bathroom
- Private rear garden
- Single garage and car port
- Close to local shops, bus routes and within catchment area of local schools
- Council Tax Band 'C' £1971.54
- EPC rating 'D'