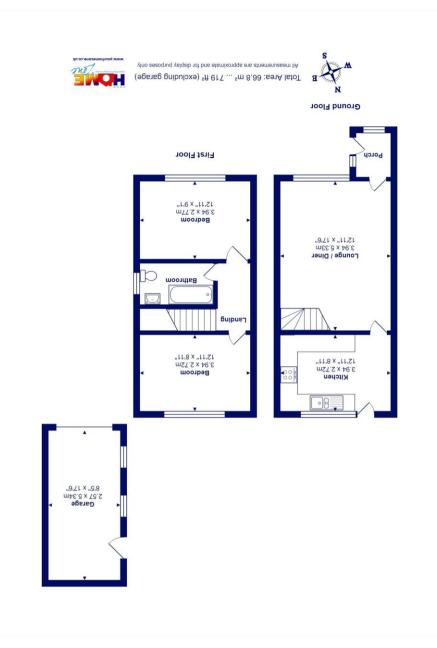

- Semi-detached house with 720 sq.ft. of accommodation
- Two first floor double bedrooms
- Sitting/dining room with outlook to the front
- Good sized kitchen with access to the garden
- uPVC double glazing & gas fired central heating
- Modern family bathroom
- Private rear garden
- Single garage and car port
- Close to local shops, bus routes and within catchment area of local schools
- Council Tax Band 'C' £1971.54
- EPC rating 'D'