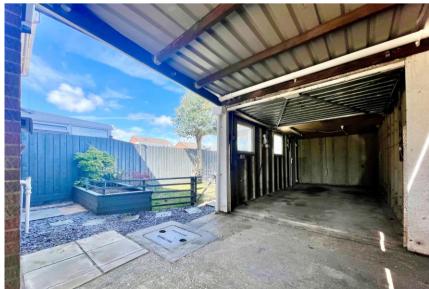

- Semi-detached house with 720 sq.ft. of accommodation
- Two first floor double bedrooms
- Sitting/dining room with outlook to the front
- Good sized kitchen with access to the garden
- uPVC double glazing & gas fired central heating
- Modern family bathroom
- Private rear garden
- Single garage and car port
- Close to local shops, bus routes and within catchment area of local schools
- Council Tax Band 'C' £1971.54
- EPC rating 'D'