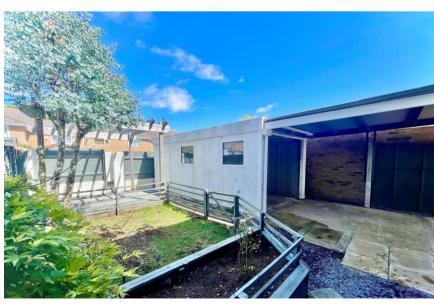

- Semi-detached house with 720 sq.ft. of accommodation
- Two first floor double bedrooms
- Sitting/dining room with outlook to the front
- Good sized kitchen with access to the garden
- uPVC double glazing & gas fired central heating
- Modern family bathroom
- Private rear garden
- Single garage and car port
- Close to local shops, bus routes and within catchment area of local schools
- Council Tax Band 'C' £1971.54
- EPC rating 'D'