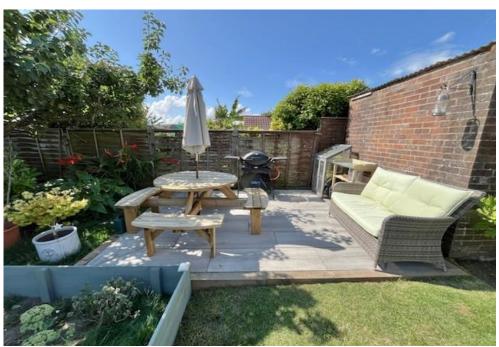

## The Property

- A beautifully presented detached bungalow of approx. 950 sq ft
- Two good size double bedrooms
- Spacious open plan living accommodation with bi fold doors leading onto the rear garden
- Modern fitted kitchen with Integrated appliances
- Refitted family bathroom
- Private south-west facing rear garden
- Blocked paved driveway for multiple vehicles
- Detached single garage
- Gas fired central heating, upvc double glazing and neutral décor throughout
- Situated within a short walk of the historic Mudeford Quay and the sandy Avon Beach
- Council Tax Band 'D' £2710.86
- EPC rating 'D'