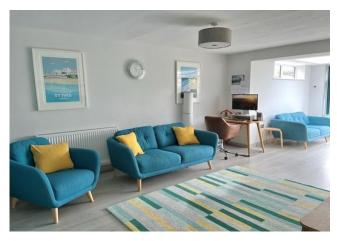

## The Property

- A beautifully presented detached bungalow of approx. 950 sq ft
- Two good size double bedrooms
- Spacious open plan living accommodation with bi fold doors leading onto the rear garden
- Modern fitted kitchen with Integrated appliances
- Refitted family bathroom
- Private south-west facing rear garden
- Blocked paved driveway for multiple vehicles
- Detached single garage
- Gas fired central heating, upvc double glazing and neutral décor throughout
- Situated within a short walk of the historic Mudeford Quay and the sandy Avon Beach
- Council Tax Band 'D' £2710.86
- EPC rating 'D'