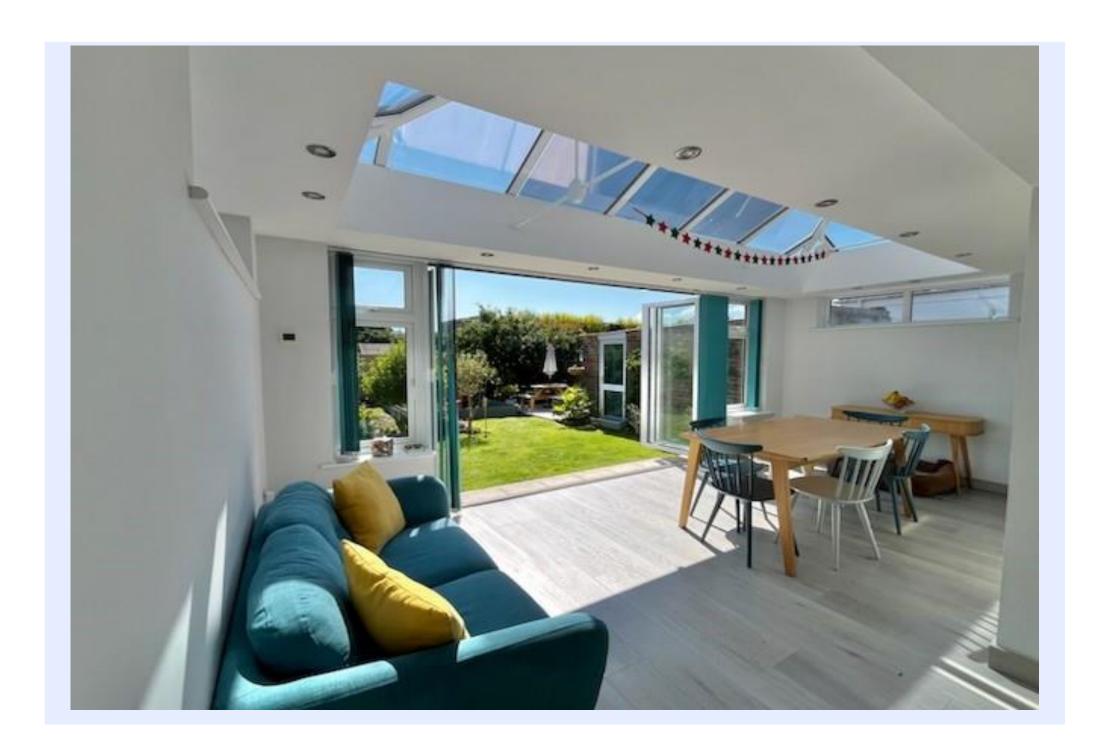

## The Property

- A beautifully presented detached bungalow of approx. 950 sq ft
- Two good size double bedrooms
- Spacious open plan living accommodation with bi fold doors leading onto the rear garden
- Modern fitted kitchen with Integrated appliances
- Refitted family bathroom
- Private south-west facing rear garden
- Blocked paved driveway for multiple vehicles
- Detached single garage
- Gas fired central heating, upvc double glazing and neutral décor throughout
- Situated within a short walk of the historic Mudeford Quay and the sandy Avon Beach
- Council Tax Band 'D' £2710.86
- EPC rating 'D'