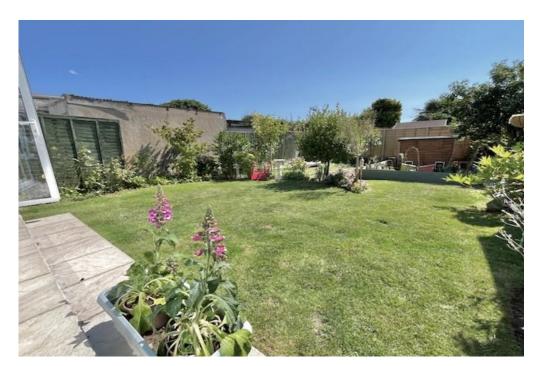

## The Property

- A beautifully presented detached bungalow of approx. 950 sq ft
- Two good size double bedrooms
- Spacious open plan living accommodation with bi fold doors leading onto the rear garden
- Modern fitted kitchen with Integrated appliances
- Refitted family bathroom
- Private south-west facing rear garden
- Blocked paved driveway for multiple vehicles
- Detached single garage
- Gas fired central heating, upvc double glazing and neutral décor throughout
- Situated within a short walk of the historic Mudeford Quay and the sandy Avon Beach
- Council Tax Band 'D' £2710.86
- EPC rating 'D'