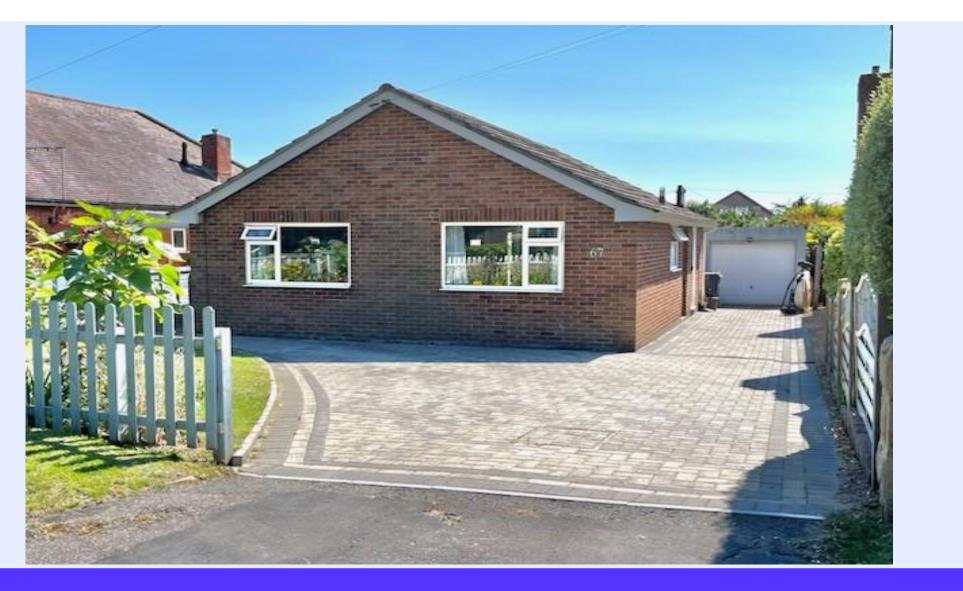

MUDEFORD LANE, MUDEFORD, CHRISTCHURCH, DORSET BH23 3HW

A beautifully presented detached bungalow of approximately 950 sq ft situated in this popular residential area within easy walking distance of the historic Mudeford Quay, Avon Beach, Stanpit Marsh Nature Reserve and Fisherman's Bank. This light and airy property benefits from a private, south west facing rear garden, detached garage and off road parking for several vehicles to the front.

## The Property

- A beautifully presented detached bungalow of approx. 950 sq ft
- Two good size double bedrooms
- Spacious open plan living accommodation with bi fold doors leading onto the rear garden
- Modern fitted kitchen with Integrated appliances
- Refitted family bathroom
- Private south-west facing rear garden
- Blocked paved driveway for multiple vehicles
- Detached single garage
- Gas fired central heating, upvc double glazing and neutral décor throughout
- Situated within a short walk of the historic Mudeford Quay and the sandy Avon Beach
- Council Tax Band 'D' £2710.86
- EPC rating 'D'