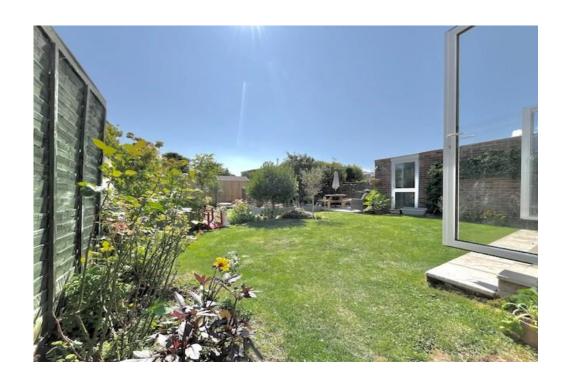

## The Property

- A beautifully presented detached bungalow of approx. 950 sq ft
- Two good size double bedrooms
- Spacious open plan living accommodation with bi fold doors leading onto the rear garden
- Modern fitted kitchen with Integrated appliances
- Refitted family bathroom
- Private south-west facing rear garden
- Blocked paved driveway for multiple vehicles
- Detached single garage
- Gas fired central heating, upvc double glazing and neutral décor throughout
- Situated within a short walk of the historic Mudeford Quay and the sandy Avon Beach
- Council Tax Band 'D' £2710.86
- EPC rating 'D'