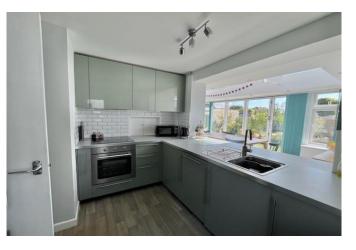

## The Property

- A beautifully presented detached bungalow of approx. 950 sq ft
- Two good size double bedrooms
- Spacious open plan living accommodation with bi fold doors leading onto the rear garden
- Modern fitted kitchen with Integrated appliances
- Refitted family bathroom
- Private south-west facing rear garden
- Blocked paved driveway for multiple vehicles
- Detached single garage
- Gas fired central heating, upvc double glazing and neutral décor throughout
- Situated within a short walk of the historic Mudeford Quay and the sandy Avon Beach
- Council Tax Band 'D' £2710.86
- EPC rating 'D'