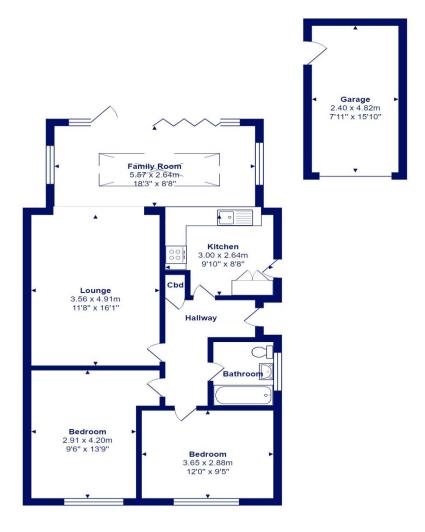

TWO BEDROOMS • FAMILY BATHROOM • OPEN PLAN LIVING/DINING AREA • KITCHEN

GARDEN • GARAGE

OFF ROAD PARKING

## The Property

- A beautifully presented detached bungalow of approx. 950 sq ft
- Two good size double bedrooms
- Spacious open plan living accommodation with bi fold doors leading onto the rear garden
- Modern fitted kitchen with Integrated appliances
- Refitted family bathroom
- Private south-west facing rear garden
- Blocked paved driveway for multiple vehicles
- Detached single garage
- Gas fired central heating, upvc double glazing and neutral décor throughout
- Situated within a short walk of the historic Mudeford Quay and the sandy Avon Beach
- Council Tax Band 'D' £2710.86
- EPC rating 'D'