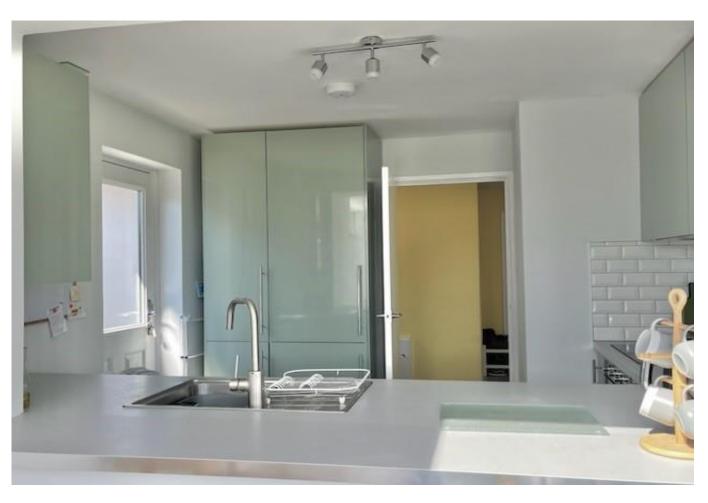

## The Property

- A beautifully presented detached bungalow of approx. 950 sq ft
- Two good size double bedrooms
- Spacious open plan living accommodation with bi fold doors leading onto the rear garden
- Modern fitted kitchen with Integrated appliances
- Refitted family bathroom
- Private south-west facing rear garden
- Blocked paved driveway for multiple vehicles
- Detached single garage
- Gas fired central heating, upvc double glazing and neutral décor throughout
- Situated within a short walk of the historic Mudeford Quay and the sandy Avon Beach
- Council Tax Band 'D' £2710.86
- EPC rating 'D'