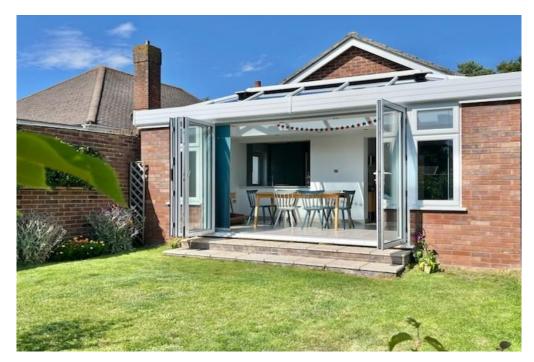

## The Property

- A beautifully presented detached bungalow of approx. 950 sq ft
- Two good size double bedrooms
- Spacious open plan living accommodation with bi fold doors leading onto the rear garden
- Modern fitted kitchen with Integrated appliances
- Refitted family bathroom
- Private south-west facing rear garden
- Blocked paved driveway for multiple vehicles
- Detached single garage
- Gas fired central heating, upvc double glazing and neutral décor throughout
- Situated within a short walk of the historic Mudeford Quay and the sandy Avon Beach
- Council Tax Band 'D' £2710.86
- EPC rating 'D'