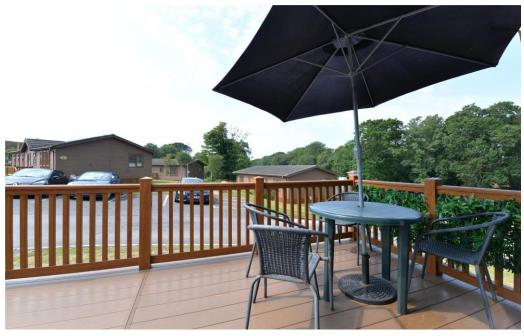

### Gardens & Grounds

The lodge occupies a private and elevated plot screened well with a hedgerow with off road parking, outside storage to the rear and a south facing wrap around decking.