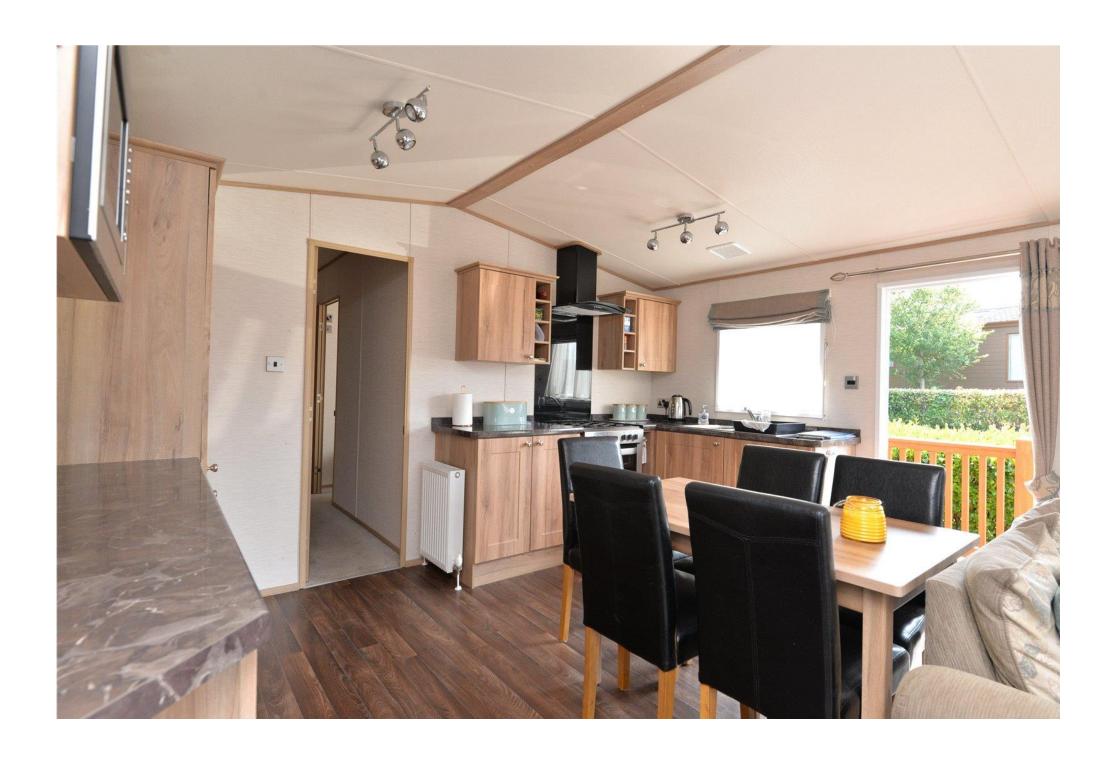

## The Property

Front door leading in from the wrap around decking enters into a generous open planned living arrangement with a vaulted ceiling, a fully equipped kitchen, a dividing breakfast bar, ample space for a dining suite and a triple aspect living room with casement doors leading out to the elevated decking, surround sound system and a feature fireplace.