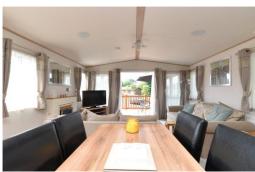

## The Property

Front door leading in from the wrap around decking enters into a generous open planned living arrangement with a vaulted ceiling, a fully equipped kitchen, a dividing breakfast bar, ample space for a dining suite and a triple aspect living room with casement doors leading out to the elevated decking, surround sound system and a feature fireplace.