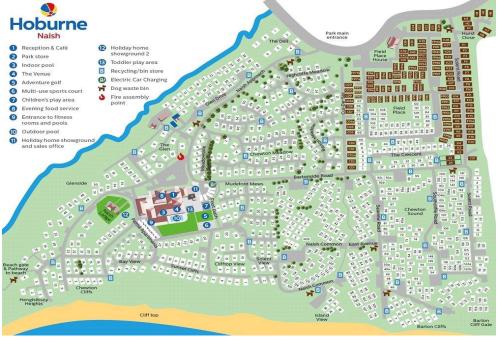

#### Situation

Superb clifftop location with easy access to the beautiful beaches, the stunning clifftop walks, the open forest of the New Forest National Park and the nearby towns of Highcliffe on Sea and New Milton, Facilities include an impressive entertainment complex, heated pools, adventure golf, fitness suite, multi-use games area, brasserie and café among others.

#### **Directions**

From Mitchells proceed along Old Milton Road, across at the roundabout continuing along Old Milton Road and upon reaching the T junction turn right onto Christchurch Road. After approximately one mile turn left into Naish Holiday Village and follow the signs to Meadowside.