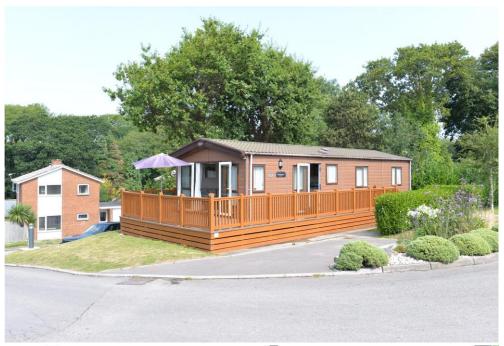

# Mitchells 1963 - TODAY

9 Meadowside Hoburne Naish New Milton Hampshire BH25 7RE This immaculately presented ABI Ambleside occupies an excellent position within a stone's throw of the clubhouse and all facilities. The lodge is presented in excellent condition throughout and features include three bedrooms, a shower room, a separate WC, an impressive open planned living arrangement with an elevated decking surrounding and allocated parking.

### Gardens & Grounds

The lodge occupies a private and elevated plot screened well with a hedgerow with off road parking, outside storage to the rear and a south facing wrap around decking.