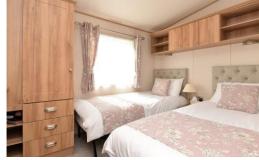

The master bedroom is a generous double with a built in wardrobe and wall mounted TV.

Bedrooms two and three are both twin rooms with built in storage.

Shower room with double width walk in shower cubicle, pedestal wash hand basin, low flush WC, ladder towel rail, window and extractor fan.