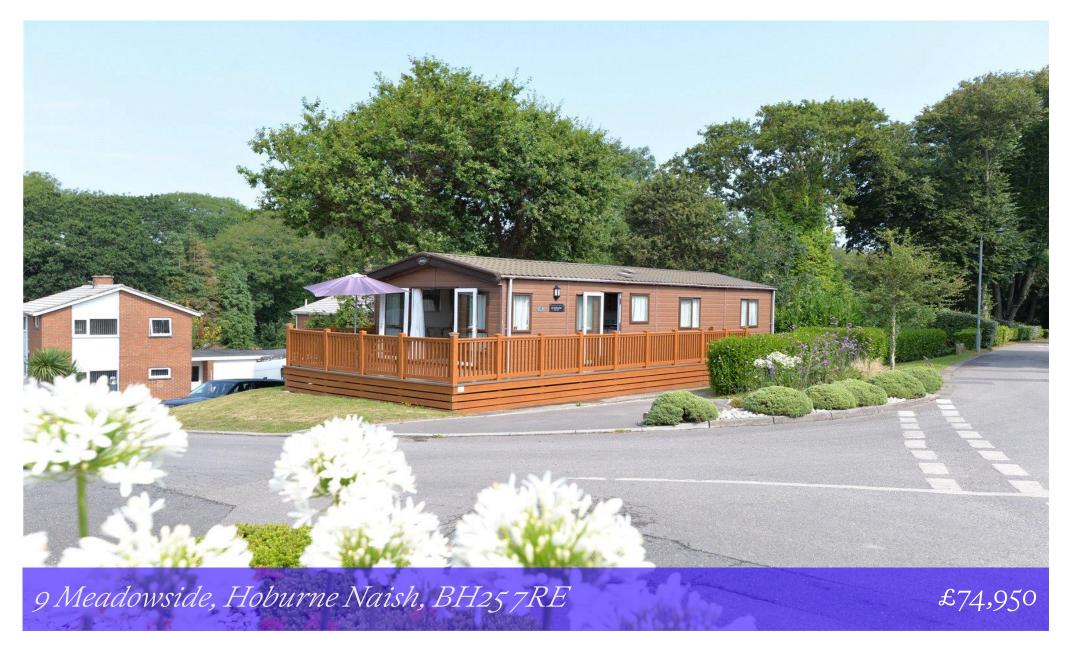

# Mitchells 1963 - TODAY

9 Meadowside Hoburne Naish New Milton Hampshire BH25 7RE This immaculately presented ABI Ambleside occupies an excellent position within a stone's throw of the clubhouse and all facilities. The lodge is presented in excellent condition throughout and features include three bedrooms, a shower room, a separate WC, an impressive open planned living arrangement with an elevated decking surrounding and allocated parking.

### Gardens & Grounds

The lodge occupies a private and elevated plot screened well with a hedgerow with off road parking, outside storage to the rear and a south facing wrap around decking.