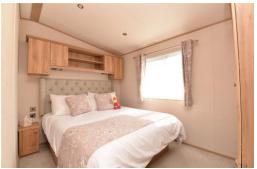

The master bedroom is a generous double with a built in wardrobe and wall mounted TV.

Bedrooms two and three are both twin rooms with built in storage.

Shower room with double width walk in shower cubicle, pedestal wash hand basin, low flush WC, ladder towel rail, window and extractor fan.