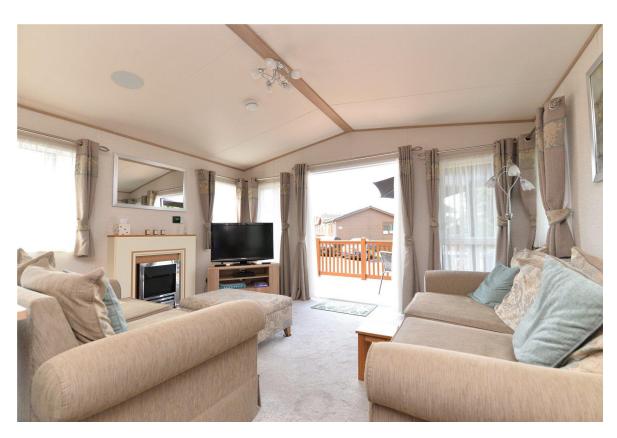

## The Property

Front door leading in from the wrap around decking enters into a generous open planned living arrangement with a vaulted ceiling, a fully equipped kitchen, a dividing breakfast bar, ample space for a dining suite and a triple aspect living room with casement doors leading out to the elevated decking, surround sound system and a feature fireplace.

### Gardens & Grounds

The lodge occupies a private and elevated plot screened well with a hedgerow with off road parking, outside storage to the rear and a south facing wrap around decking.