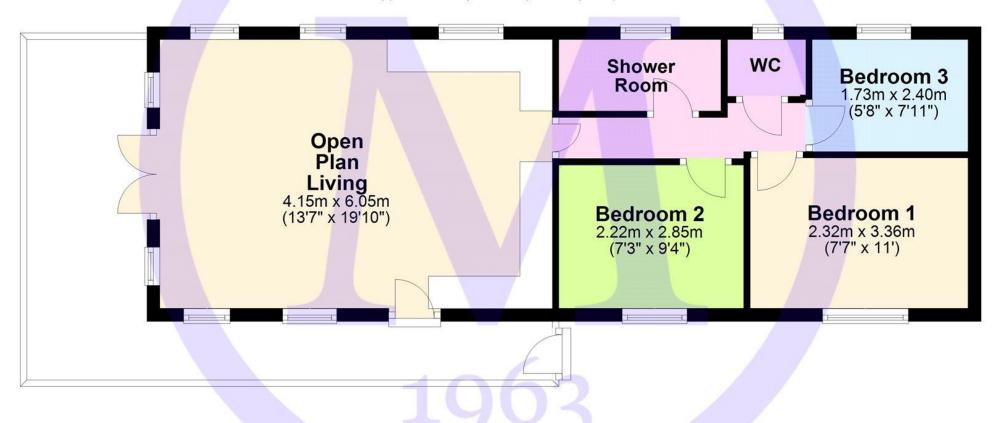

## The Property

Front door leading in from the wrap around decking enters into a generous open planned living arrangement with a vaulted ceiling, a fully equipped kitchen, a dividing breakfast bar, ample space for a dining suite and a triple aspect living room with casement doors leading out to the elevated decking, surround sound system and a feature fireplace.

The master bedroom is a generous double with a built in wardrobe and wall mounted TV.

Bedrooms two and three are both twin rooms with built in storage.

Shower room with double width walk in shower cubicle, pedestal wash hand basin, low flush WC, ladder towel rail, window and extractor fan.

Separate WC with window and wash hand basin.

There is a sofa bed in the lounge which means the lodge can accommodate 8 people.

### Services

- Mains electric, drainage and water
- Ocuncil Tax Band NA
- Energy Performance NA

Approx. 51.7 sq. metres (556.1 sq. feet)

'Whilst every attempt has been made to ensure the accuracy of this floor plan, the measurements of doors, windows, rooms and any other items are approximate and no responsibility is taken for any error, omission or misstatement. This plan is for illustrative purposes only and should be used as such by any prospective purchaser.'

Plan produced using PlanUp.

9 Meadowside, Naish Estate