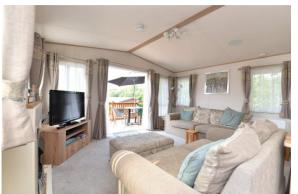

## The Property

Front door leading in from the wrap around decking enters into a generous open planned living arrangement with a vaulted ceiling, a fully equipped kitchen, a dividing breakfast bar, ample space for a dining suite and a triple aspect living room with casement doors leading out to the elevated decking, surround sound system and a feature fireplace.