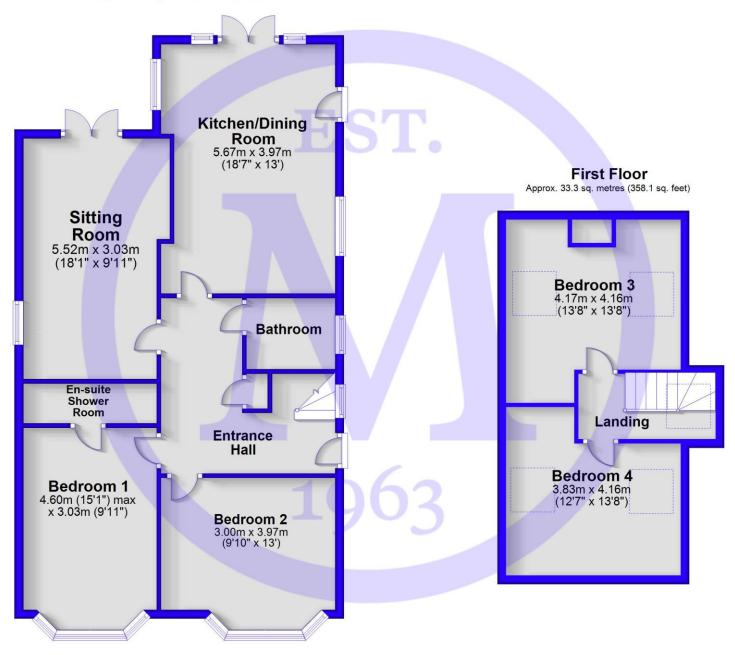

### The Property

Entrance hall with Karndean flooring, understairs storage cupboard, Nest central heating controls and stairs to first floor landing.

The kitchen/dining room is a particular feature of this property and has been fitted with a fantastic range of grey wall and base units with a contrasting timber effect worktop, kitchen island with breakfast bar and integrated appliances include a five burner gas hob with extractor fan over, eye level oven, microwave, tall stand up fridge/freezer, dishwasher, washing machine, stainless steel one and a half bowl sink with mixer tap over and drainer, doorway through to the rear garden, double casement doors leading out onto the patio, wall mounted cupboard housing the electrical consumer unit, and a modern radiator.

The sitting room has a bright double aspect, wall mounted TV point, double casement doors onto the patio and rear garden, and has a bright westerly aspect.

The ground floor bathroom has a modern suite comprising a pedestal wash hand basin with mixer tap over and tiled splashback, WC, panel bath with mixer tap over, independent thermostatic shower attachments with glass shower screen, chrome heated towel rail and a UPVC window.

On the ground floor are two spacious double bedrooms both benefitting from a bay window to the front, and the master enjoying its own luxury en-suite shower room.

The en-suite comprises a WC, pedestal wash hand basin with mixer tap over and tiled splashback, walk in shower with thermostatic shower controls and glass shower door, chrome heated towel rail and extractor fan.

Bedroom two is currently used as a separate snug.

On the first floor are two bedrooms both with Velux windows and eaves storage cupboards.

The ground floor is fitted with plantation shutters and Karndean flooring, and a viewing is highly recommended.

#### **Ground Floor**

Approx. 86.5 sq. metres (930.7 sq. feet)