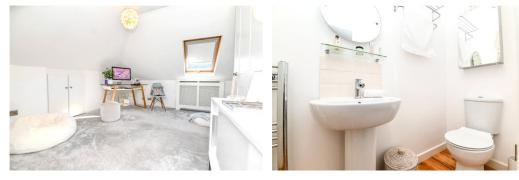

Bedroom two is currently used as a separate snug.

On the first floor are two bedrooms both with Velux windows and eaves storage cupboards.

The ground floor is fitted with plantation shutters and Karndean flooring, and a viewing is highly recommended.

The sitting room has a bright double aspect, wall mounted TV point, double casement doors onto the patio and rear garden, and has a bright westerly aspect.

The ground floor bathroom has a modern suite comprising a pedestal wash hand basin with mixer tap over and tiled splashback, WC, panel bath with mixer tap over, independent thermostatic shower attachments with glass shower screen, chrome heated towel rail and a UPVC window.