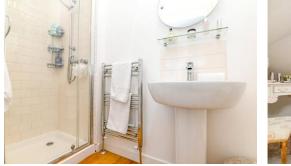

On the ground floor are two spacious double bedrooms both benefitting from a bay window to the front, and the master enjoying its own luxury en-suite shower room.

The en-suite comprises a WC, pedestal wash hand basin with mixer tap over and tiled splashback, walk in shower with thermostatic shower controls and glass shower door, chrome heated towel rail and extractor fan.