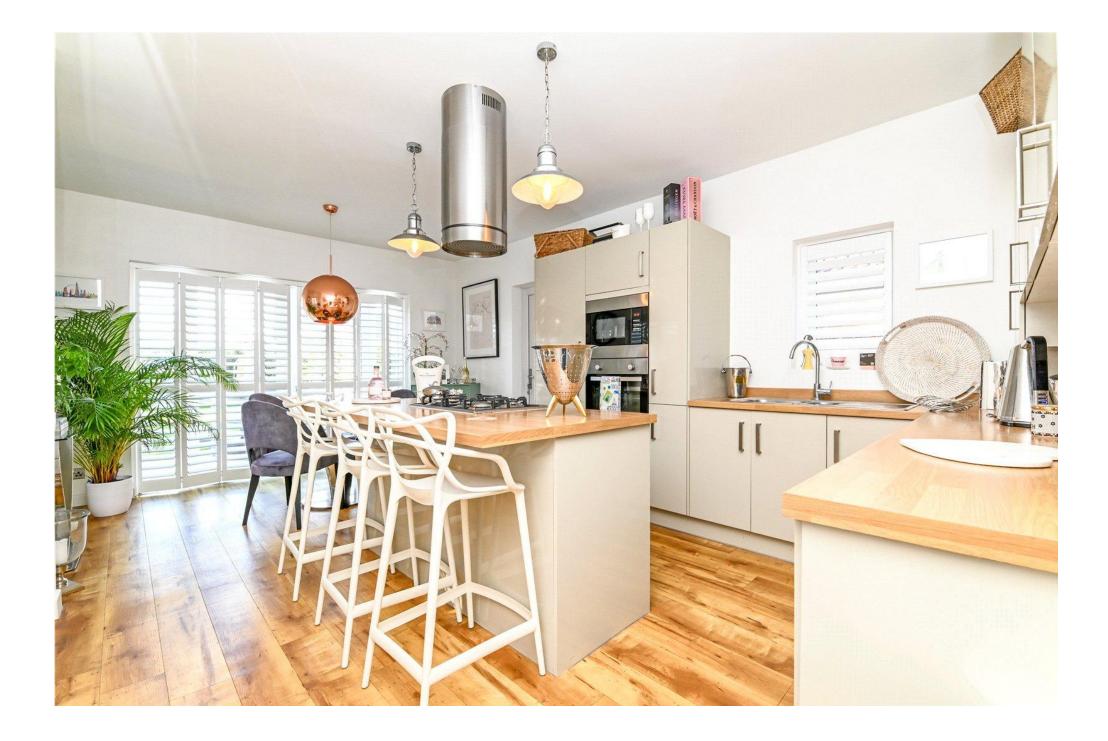

### The Property

Entrance hall with Karndean flooring, understairs storage cupboard, Nest central heating controls and stairs to first floor landing.

The kitchen/dining room is a particular feature of this property and has been fitted with a fantastic range of grey wall and base units with a contrasting timber effect worktop, kitchen island with breakfast bar and integrated appliances include a five burner gas hob with extractor fan over, eye level oven, microwave, tall stand up fridge/freezer, dishwasher, washing machine, stainless steel one and a half bowl sink with mixer tap over and drainer, doorway through to the rear garden, double casement doors leading out onto the patio, wall mounted cupboard housing the electrical consumer unit, and a modern radiator.