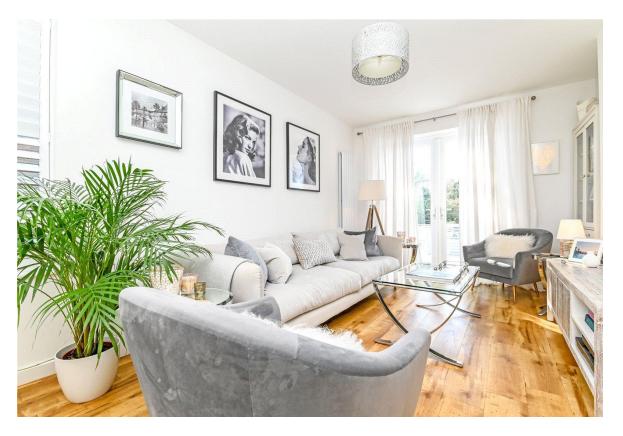

The sitting room has a bright double aspect, wall mounted TV point, double casement doors onto the patio and rear garden, and has a bright westerly aspect.

The ground floor bathroom has a modern suite comprising a pedestal wash hand basin with mixer tap over and tiled splashback, WC, panel bath with mixer tap over, independent thermostatic shower attachments with glass shower screen, chrome heated towel rail and a UPVC window.