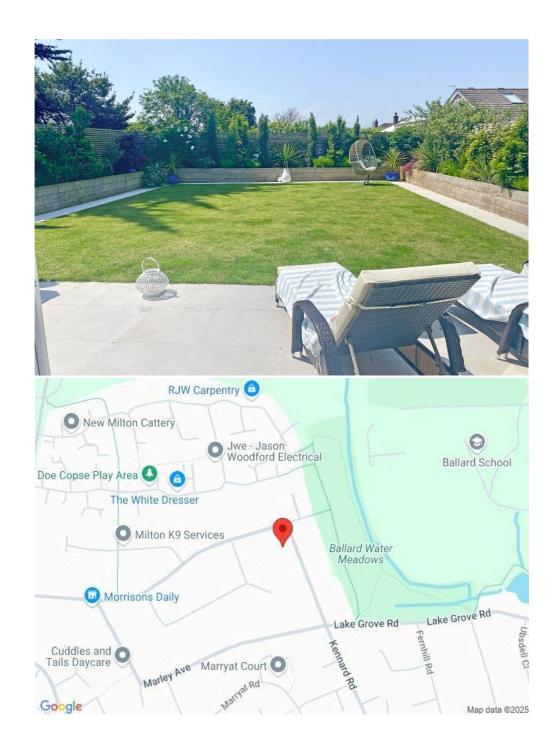

## Gardens & Grounds

To the front of the property is a shingle driveway giving off road parking for approximately three vehicles.

The rear garden has a sunny westerly aspect and is extremely private and secluded with high level fencing and planting, a lovely porcelain patio area, raised beds and a large area of lawn.

#### Situation

New Milton is a thriving market town on the western edge of Hampshire. The area lies on a picturesque stretch of the Solent coastline with stunning views over Christchurch Bay to the Isle of Wight. With the enviable location, beautiful coastal walks, main line railway station reaching London Waterloo in less than two hours, excellent schools, both private and state, 27 hole links style golf course and the renowned Chewton Glen hotel, New Milton remains an extremely popular location for those relocating to the coast.

#### Directions

From Mitchells turn left at the traffic lights and proceed over the railway bridge. Take the first turning left into Avenue Road. At the end bear right into Kennard Road where the property will be found towards the end on the left hand side.