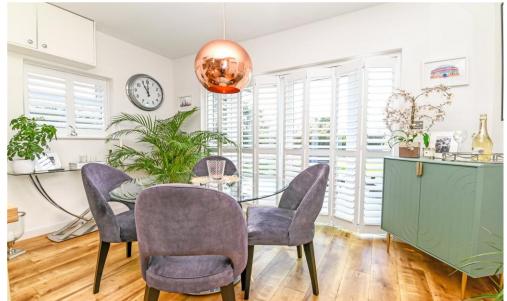

The sitting room has a bright double aspect, wall mounted TV point, double casement doors onto the patio and rear garden, and has a bright westerly aspect.

The ground floor bathroom has a modern suite comprising a pedestal wash hand basin with mixer tap over and tiled splashback, WC, panel bath with mixer tap over, independent thermostatic shower attachments with glass shower screen, chrome heated towel rail and a UPVC window.