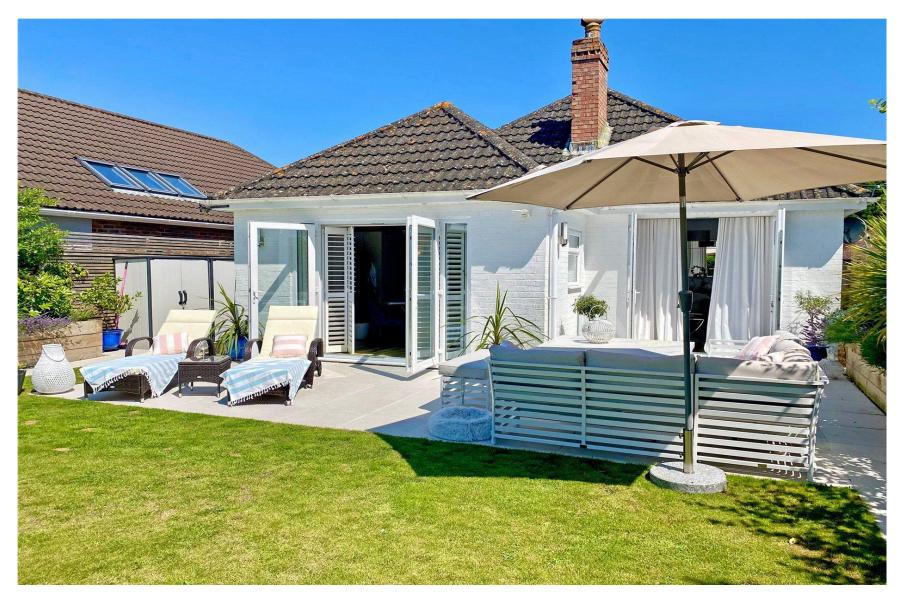

The sitting room has a bright double aspect, wall mounted TV point, double casement doors onto the patio and rear garden, and has a bright westerly aspect.

The ground floor bathroom has a modern suite comprising a pedestal wash hand basin with mixer tap over and tiled splashback, WC, panel bath with mixer tap over, independent thermostatic shower attachments with glass shower screen, chrome heated towel rail and a UPVC window.

## Gardens & Grounds

To the front of the property is a shingle driveway giving off road parking for approximately three vehicles.

The rear garden has a sunny westerly aspect and is extremely private and secluded with high level fencing and planting, a lovely porcelain patio area, raised beds and a large area of lawn.