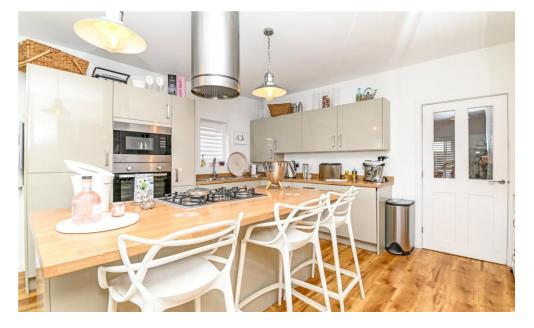

### The Property

Entrance hall with Karndean flooring, understairs storage cupboard, Nest central heating controls and stairs to first floor landing.

The kitchen/dining room is a particular feature of this property and has been fitted with a fantastic range of grey wall and base units with a contrasting timber effect worktop, kitchen island with breakfast bar and integrated appliances include a five burner gas hob with extractor fan over, eye level oven, microwave, tall stand up fridge/freezer, dishwasher, washing machine, stainless steel one and a half bowl sink with mixer tap over and drainer, doorway through to the rear garden, double casement doors leading out onto the patio, wall mounted cupboard housing the electrical consumer unit, and a modern radiator.