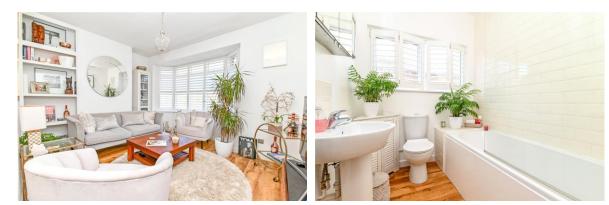

The sitting room has a bright double aspect, wall mounted TV point, double casement doors onto the patio and rear garden, and has a bright westerly aspect.

The ground floor bathroom has a modern suite comprising a pedestal wash hand basin with mixer tap over and tiled splashback, WC, panel bath with mixer tap over, independent thermostatic shower attachments with glass shower screen, chrome heated towel rail and a UPVC window.

On the ground floor are two spacious double bedrooms both benefitting from a bay window to the front, and the master enjoying its own luxury en-suite shower room.

The en-suite comprises a WC, pedestal wash hand basin with mixer tap over and tiled splashback, walk in shower with thermostatic shower controls and glass shower door, chrome heated towel rail and extractor fan.