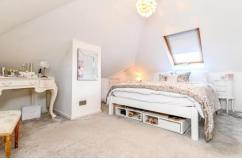

On the ground floor are two spacious double bedrooms both benefitting from a bay window to the front, and the master enjoying its own luxury en-suite shower room.

The en-suite comprises a WC, pedestal wash hand basin with mixer tap over and tiled splashback, walk in shower with thermostatic shower controls and glass shower door, chrome heated towel rail and extractor fan.

Bedroom two is currently used as a separate snug.

On the first floor are two bedrooms both with Velux windows and eaves storage cupboards.

The ground floor is fitted with plantation shutters and Karndean flooring, and a viewing is highly recommended.