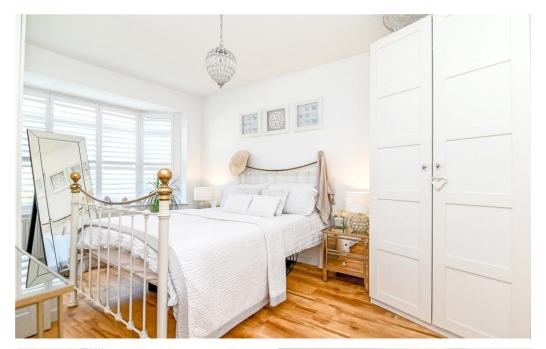

On the ground floor are two spacious double bedrooms both benefitting from a bay window to the front, and the master enjoying its own luxury en-suite shower room.

The en-suite comprises a WC, pedestal wash hand basin with mixer tap over and tiled splashback, walk in shower with thermostatic shower controls and glass shower door, chrome heated towel rail and extractor fan.

Bedroom two is currently used as a separate snug.

On the first floor are two bedrooms both with Velux windows and eaves storage cupboards.

The ground floor is fitted with plantation shutters and Karndean flooring, and a viewing is highly recommended.