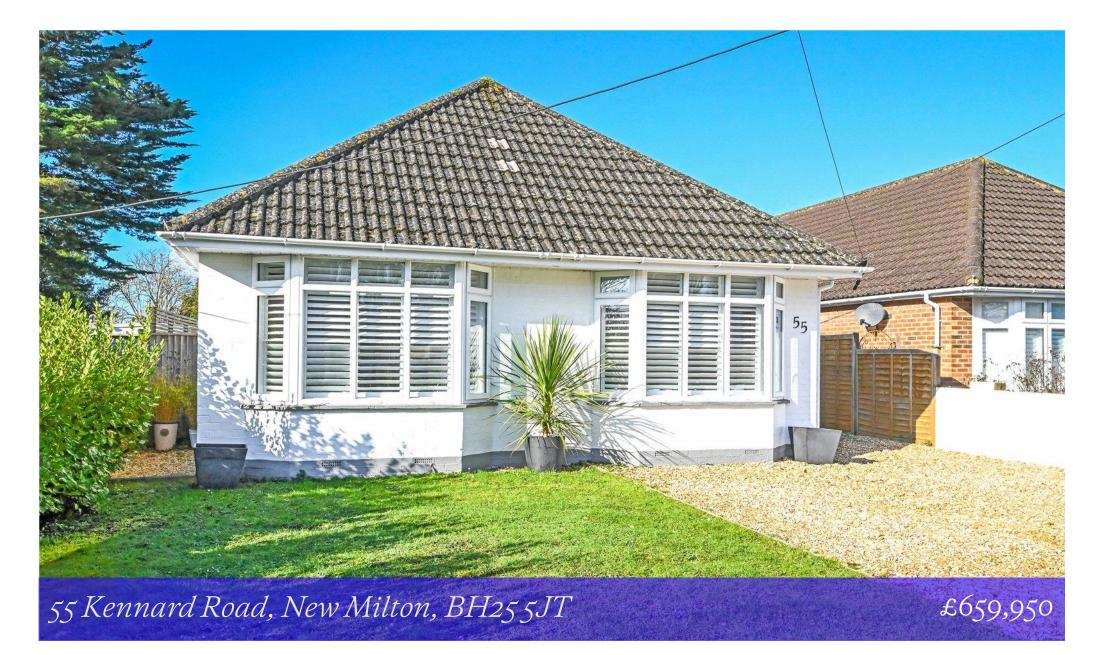

# 55 Kennard Road New Milton Hampshire BH25 5JT

This beautifully presented chalet bungalow is situated just a short walk of New Milton town centre and mainline railway station. The property has been maintained to the highest standard with features including a stunning kitchen/dining room, a ground floor master bedroom with an en-suite, a double aspect sitting room and a beautifully landscaped and secluded west facing garden.

## Gardens & Grounds

To the front of the property is a shingle driveway giving off road parking for approximately three vehicles.

The rear garden has a sunny westerly aspect and is extremely private and secluded with high level fencing and planting, a lovely porcelain patio area, raised beds and a large area of lawn.