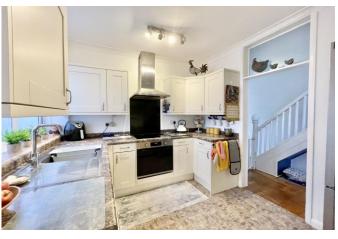

## The Property

- Immaculate detached house of about 1155 sq ft
- Spacious master bedroom with built In wardrobes
- Two further bedrooms with a full family bathroom
- Kitchen with separate utility room and downstairs w/c
- Good size living room with character features
- Dining room and orangery extension leading onto the garden
- Driveway with parking for several cars
- Lovely garden with patio, lawn and garden shed
- Garden building with power
- Council Tax Band 'D' £2,217.98
- EPC rating 'D'