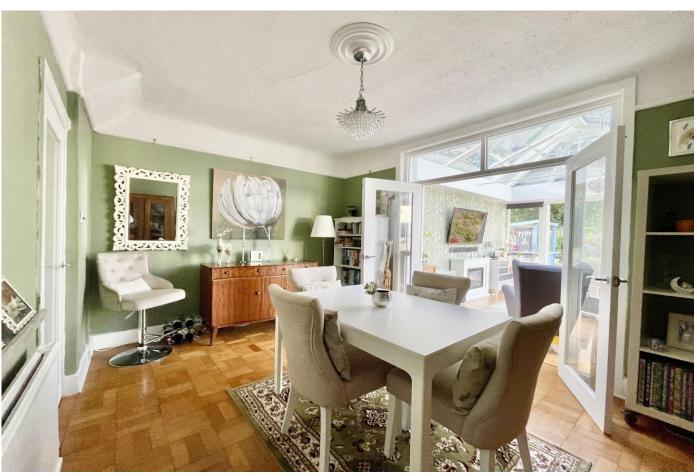

## The Property

- Immaculate detached house of about 1155 sq ft
- Spacious master bedroom with built In wardrobes
- Two further bedrooms with a full family bathroom
- Kitchen with separate utility room and downstairs w/c
- Good size living room with character features
- Dining room and orangery extension leading onto the garden
- Driveway with parking for several cars
- Lovely garden with patio, lawn and garden shed
- Garden building with power
- Council Tax Band 'D' £2,217.98
- EPC rating 'D'