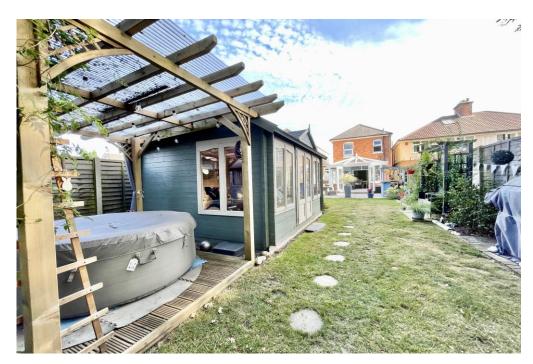

## The Property

- Immaculate detached house of about 1155 sq ft
- Spacious master bedroom with built In wardrobes
- Two further bedrooms with a full family bathroom
- Kitchen with separate utility room and downstairs w/c
- Good size living room with character features
- Dining room and orangery extension leading onto the garden
- Driveway with parking for several cars
- Lovely garden with patio, lawn and garden shed
- Garden building with power
- Council Tax Band 'D' £2,217.98
- EPC rating 'D'