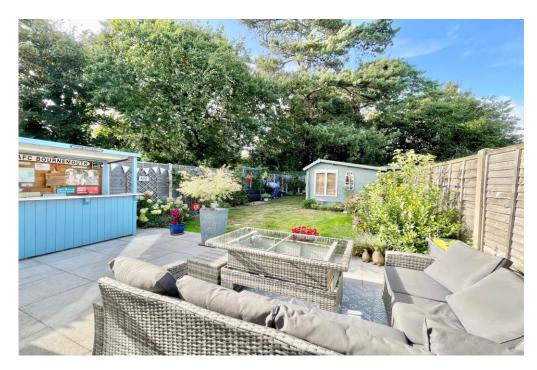

## The Property

- Immaculate detached house of about 1155 sq ft
- Spacious master bedroom with built In wardrobes
- Two further bedrooms with a full family bathroom
- Kitchen with separate utility room and downstairs w/c
- Good size living room with character features
- Dining room and orangery extension leading onto the garden
- Driveway with parking for several cars
- Lovely garden with patio, lawn and garden shed
- Garden building with power
- Council Tax Band 'D' £2,217.98
- EPC rating 'D'