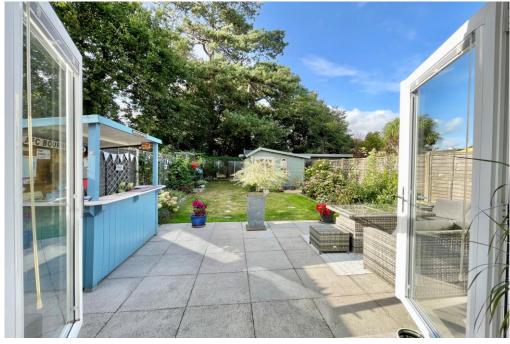

## The Property

- Immaculate detached house of about 1155 sq ft
- Spacious master bedroom with built In wardrobes
- Two further bedrooms with a full family bathroom
- Kitchen with separate utility room and downstairs w/c
- Good size living room with character features
- Dining room and orangery extension leading onto the garden
- Driveway with parking for several cars
- Lovely garden with patio, lawn and garden shed
- Garden building with power
- Council Tax Band 'D' £2,217.98
- EPC rating 'D'