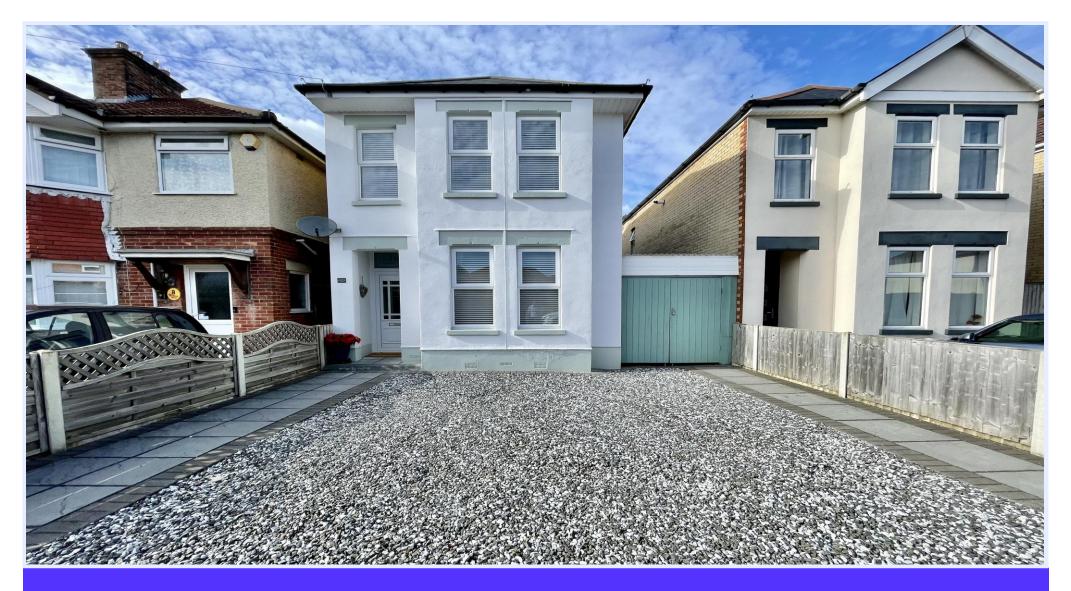

## Jumpers Road, Christchurch, Dorset BH23 2JT

A characterful and well-presented detached house of nearly 1200 sq ft situated in this popular area within Twynham School catchment. This lovely home benefits from driveway parking at the front and a private, mature garden to the rear with various outbuildings and storage sheds. Jumpers Road is on the outskirts of the town centre with all the superb amenities that this area has to offer being right on your doorstep. The mainline train station of Christchurch is a short walk away and the house also falls in to the catchment area of the popular local schools.

## The Property

- Immaculate detached house of about 1155 sq ft
- Spacious master bedroom with built In wardrobes
- Two further bedrooms with a full family bathroom
- Kitchen with separate utility room and downstairs w/c
- Good size living room with character features
- Dining room and orangery extension leading onto the garden
- Driveway with parking for several cars
- Lovely garden with patio, lawn and garden shed
- Garden building with power
- Council Tax Band 'D' £2,217.98
- EPC rating 'D'