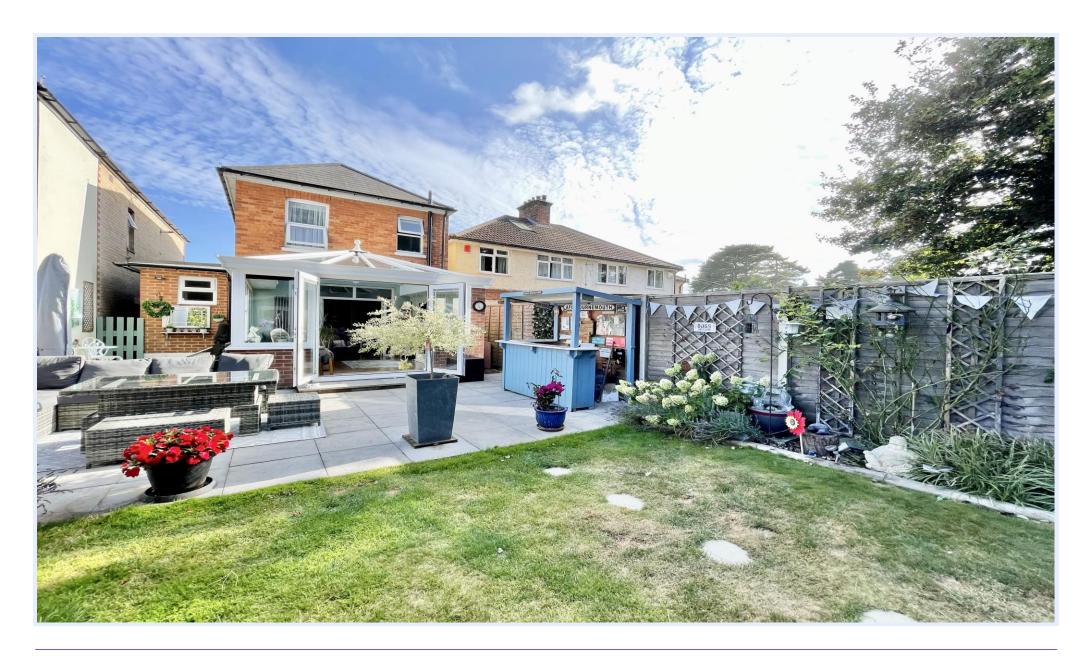

## The Property

- Immaculate detached house of about 1155 sq ft
- Spacious master bedroom with built In wardrobes
- Two further bedrooms with a full family bathroom
- Kitchen with separate utility room and downstairs w/c
- Good size living room with character features
- Dining room and orangery extension leading onto the garden
- Driveway with parking for several cars
- Lovely garden with patio, lawn and garden shed
- Garden building with power
- Council Tax Band 'D' £2,217.98
- EPC rating 'D'