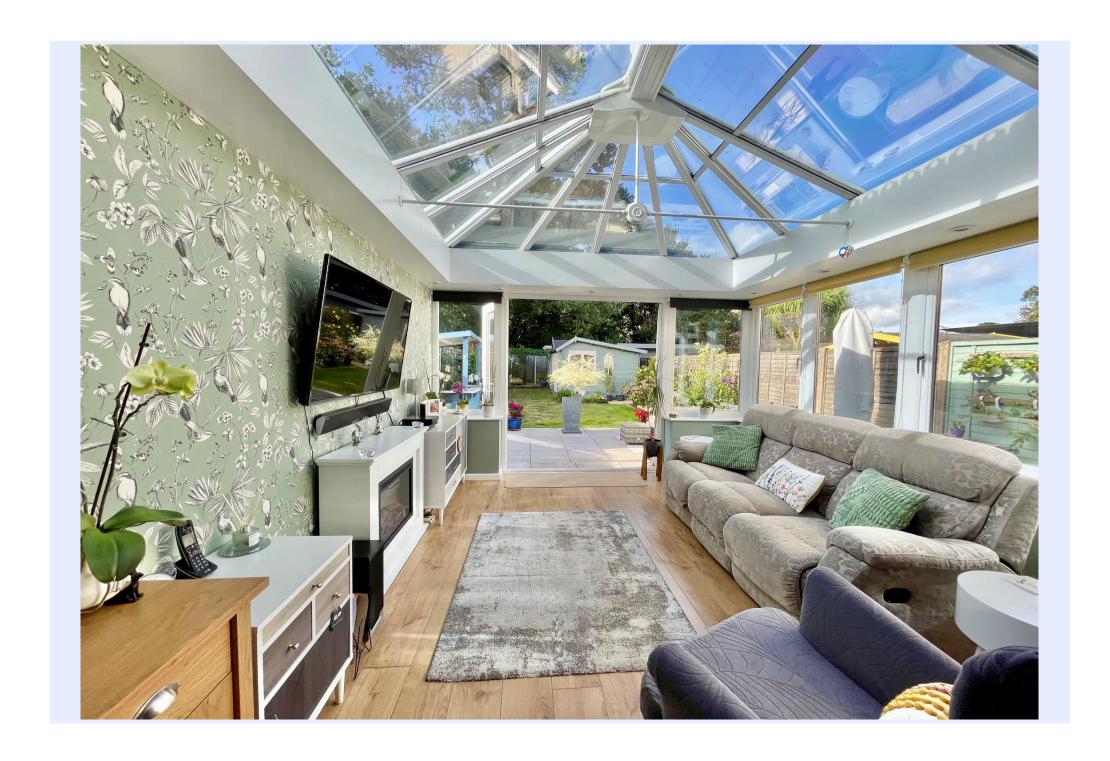

## The Property

- Immaculate detached house of about 1155 sq ft
- Spacious master bedroom with built In wardrobes
- Two further bedrooms with a full family bathroom
- Kitchen with separate utility room and downstairs w/c
- Good size living room with character features
- Dining room and orangery extension leading onto the garden
- Driveway with parking for several cars
- Lovely garden with patio, lawn and garden shed
- Garden building with power
- Council Tax Band 'D' £2,217.98
- EPC rating 'D'