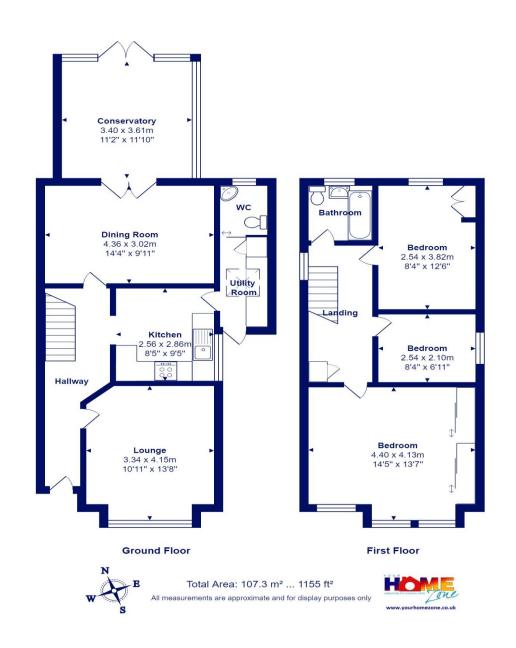

THREE BEDROOMS • FAMILY BATHROOM • KITCHEN • LOUNGE • DINING ROOM • ORANGERY

UTILITY ROOM • GARDEN • GARDEN ROOM

DRIVEWAY PARKING FOR SEVERAL CARS

## The Property

- Immaculate detached house of about 1155 sq ft
- Spacious master bedroom with built In wardrobes
- Two further bedrooms with a full family bathroom
- Kitchen with separate utility room and downstairs w/c
- Good size living room with character features
- Dining room and orangery extension leading onto the garden
- Driveway with parking for several cars
- Lovely garden with patio, lawn and garden shed
- Garden building with power
- Council Tax Band 'D' £2,217.98
- EPC rating 'D'