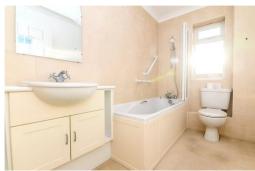

Bathroom with part tiled walls and fitted with a modern white suite comprising a panel bath with a mixer tap and shower attachment over, wash basin with storage beneath, WC, ladder style heated towel rail and an extractor fan.