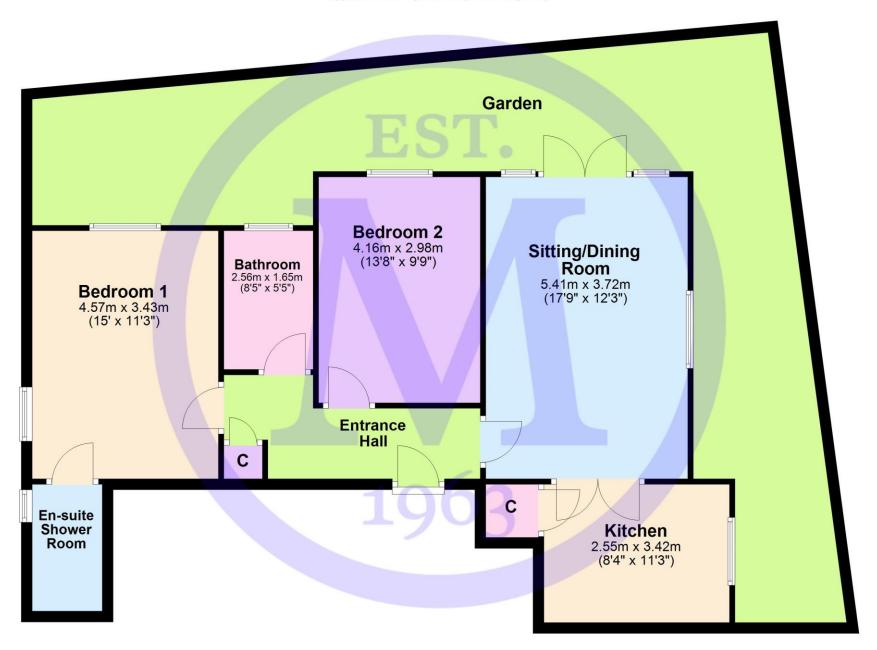

- Entrance Hall
- Sitting/Dining Room
- Kitchen
- Two Bedrooms
- Bathroom
- En-Suite Shower Room
- Carport
- Store
- Private Courtyard Gardens

## The Property

Communal entrance hall with security entry system.

Private entrance hall with security entry phone and useful store cupboard.

A lovely double aspect sitting/dining room with twin UPVC double glazed casement doors onto the private courtyard with an outlook over the Bowls Club.

Kitchen fitted with a range of timber effect wall and base units with a contrasting light worktop and an inset one and a half bowl sink unit with mixer tap over and waste disposal units, wall mounted Worcester gas fired boiler concealed in cupboard, integrated electric oven, hob, extractor, fridge, separate freezer, washing machine and slimline dishwasher, part tiled walls and airing cupboard housing the mega flow hot water cylinder.

Two double bedrooms both with built in wardrobes with the master bedroom also having twin casement doors onto the courtyard, a double aspect and an en-suite shower room fitted with a modern white suite.

Bathroom with part tiled walls and fitted with a modern white suite comprising a panel bath with a mixer tap and shower attachment over, wash basin with storage beneath, WC, ladder style heated towel rail and an extractor fan.

### Gardens & Grounds

The property benefits from a private courtyard style garden solely for the use of this property and laid mainly to a courtyard style with mature hedging providing privacy, an allocated carport with a private lockable store to the rear and security gated entry.

#### **Ground Floor**

Approx. 125.7 sq. metres (1353.4 sq. feet)

3 Jasmine Court, Whitefield Road, New Milton