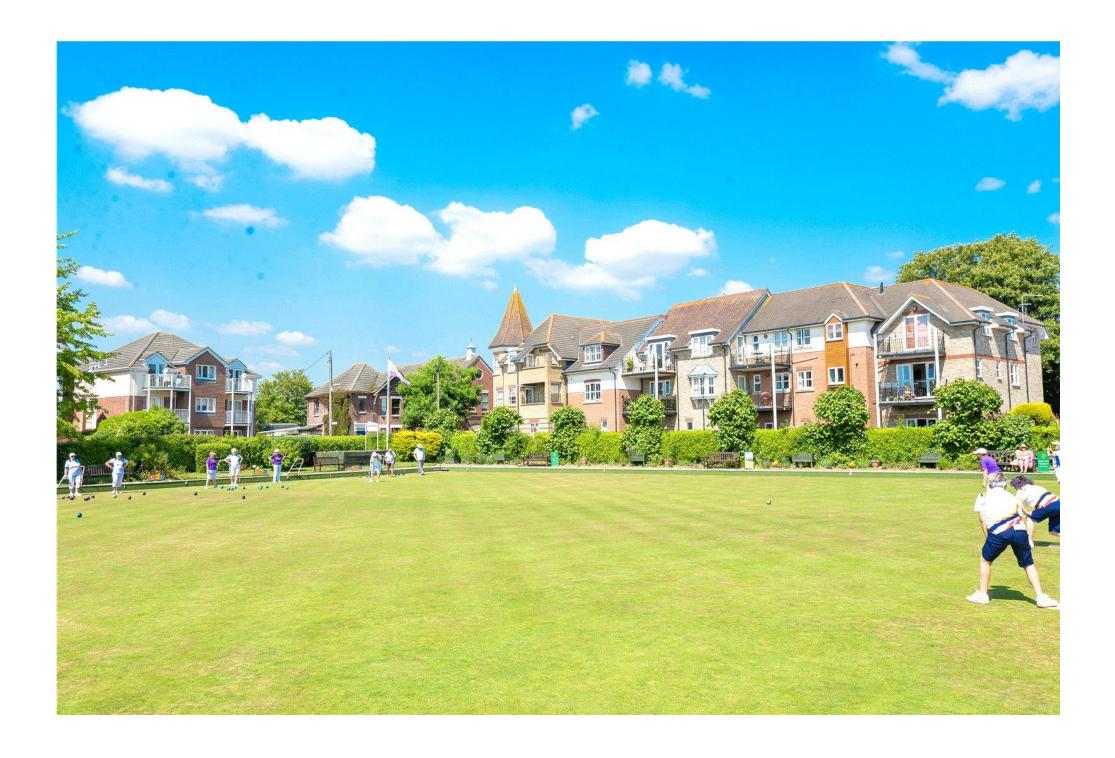

## The Property

Communal entrance hall with security entry system.

Private entrance hall with security entry phone and useful store cupboard.

A lovely double aspect sitting/dining room with twin UPVC double glazed casement doors onto the private courtyard with an outlook over the Bowls Club.

### Gardens & Grounds

The property benefits from a private courtyard style garden solely for the use of this property and laid mainly to a courtyard style with mature hedging providing privacy, an allocated carport with a private lockable store to the rear and security gated entry.