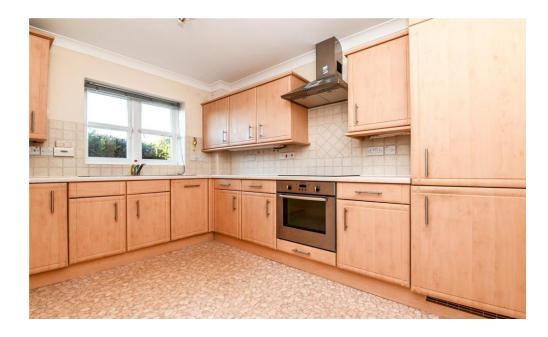

Kitchen fitted with a range of timber effect wall and base units with a contrasting light worktop and an inset one and a half bowl sink unit with mixer tap over and waste disposal units, wall mounted Worcester gas fired boiler concealed in cupboard, integrated electric oven, hob, extractor, fridge, separate freezer, washing machine and slimline dishwasher, part tiled walls and airing cupboard housing the mega flow hot water cylinder.