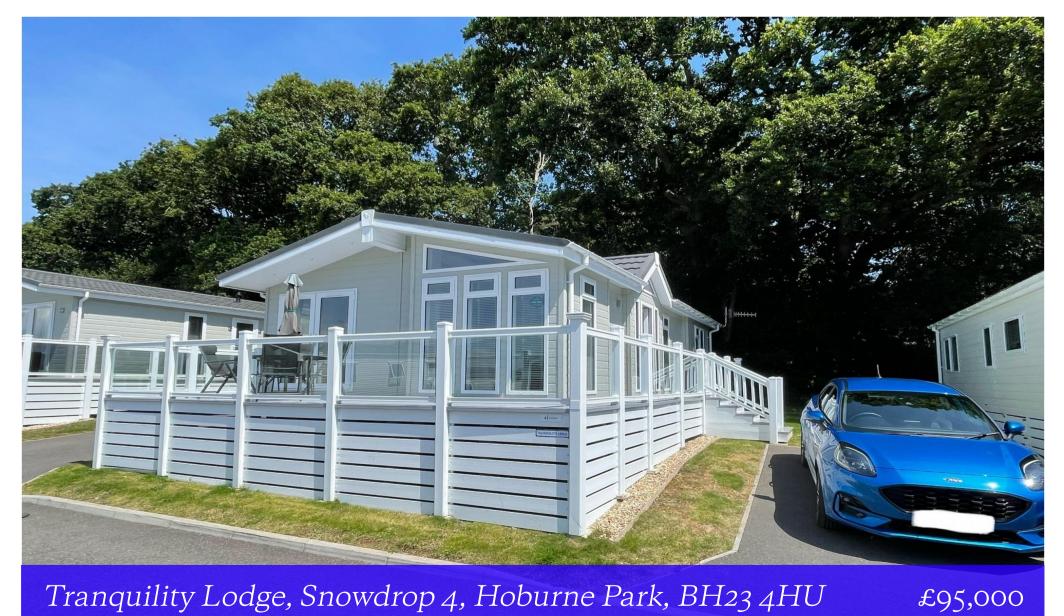

## Tranquility Lodge, Snowdrop 4, Hoburne Park, BH23 4HU

## Hoburne Park Hoburne Lane, Highcliffe On Sea, BH23 4HP

A simply stunning holiday lodge situated on the wonderful Hoburne Holiday Park. This used (2018) PATHFINDER ASCOT lodge measures 36ft x 20ft that features very smart accommodation and beautiful large sun deck. \*\*This lodge is for holiday use only and not residential\*\*