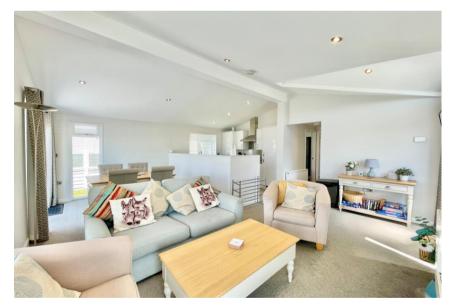

## Hoburne Park Hoburne Lane, Highcliffe On Sea, BH23 4HP

A simply stunning holiday lodge situated on the wonderful Hoburne Holiday Park. This used (2018) PATHFINDER ASCOT lodge measures 36ft x 20ft that features very smart accommodation and beautiful large sun deck. \*\*This lodge is for holiday use only and not residential\*\*

Excellent facilities including indoor and outdoor pools, play area, bistro, coffee shop, entertainment room/bar.

- Two good size bedrooms (sleeps 4)
- Two bath/shower rooms (one en-suite)
- Stylish open plan kitchen/living room with doors onto the sun deck
- Large storage cupboard
- Lovely large wrap around sun deck with room for table and chairs
- Short stroll to the main hub with the restaurant, laundry and swimming facilities
- Parking next to the lodge
- Use of the lodge for 11 months per annum (the site is shut from Jan February)
- License expires 30/11/2044
- Annual pitch fee £8514.16
- Brilliant location just moment from the award winning beaches at Friars cliff and bus routes, a short stroll to the local Saulfland shops