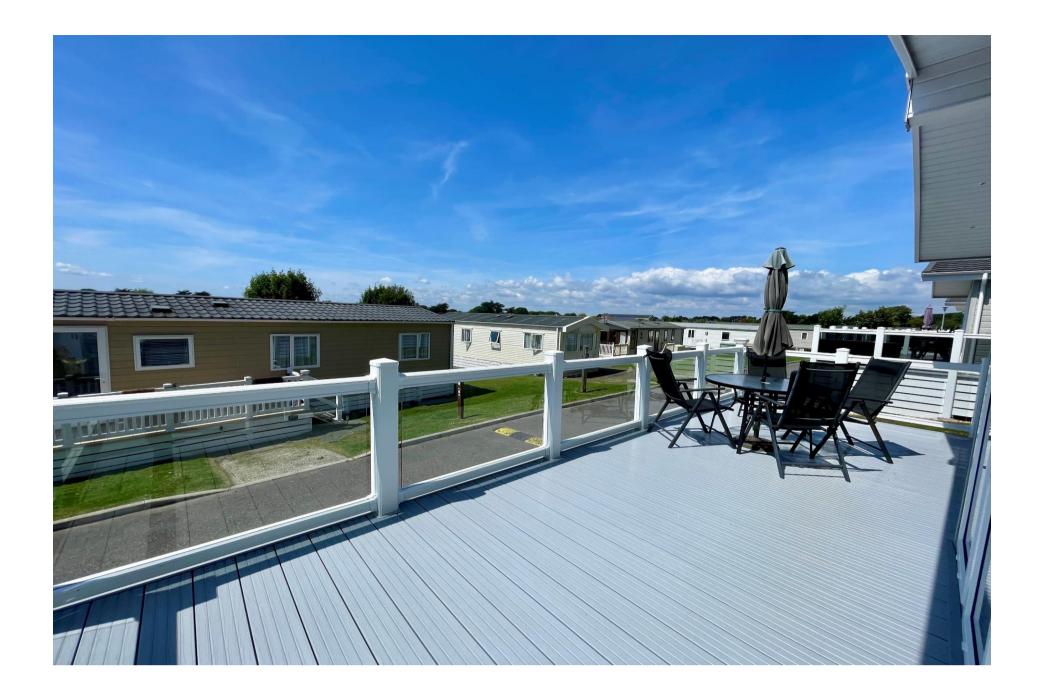

## Hoburne Park Hoburne Lane, Highcliffe On Sea, BH23 4HP

A simply stunning holiday lodge situated on the wonderful Hoburne Holiday Park. This used (2018) PATHFINDER ASCOT lodge measures 36ft x 20ft that features very smart accommodation and beautiful large sun deck. \*\*This lodge is for holiday use only and not residential\*\*

Excellent facilities including indoor and outdoor pools, play area, bistro, coffee shop, entertainment room/bar.

- Two good size bedrooms (sleeps 4)
- Two bath/shower rooms (one en-suite)
- Stylish open plan kitchen/living room with doors onto the sun deck
- Large storage cupboard
- Lovely large wrap around sun deck with room for table and chairs
- Short stroll to the main hub with the restaurant, laundry and swimming facilities
- Parking next to the lodge
- Use of the lodge for 11 months per annum (the site is shut from Jan February)
- License expires 30/11/2044
- Annual pitch fee £8514.16
- Brilliant location just moment from the award winning beaches at Friars cliff and bus routes, a short stroll to the local Saulfland shops