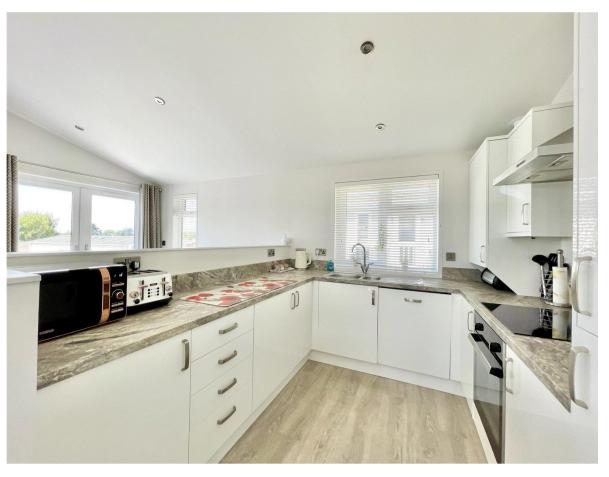

Excellent facilities including indoor and outdoor pools, play area, bistro, coffee shop, entertainment room/bar.

- Two good size bedrooms (sleeps 4)
- Two bath/shower rooms (one en-suite)
- Stylish open plan kitchen/living room with doors onto the sun deck
- Large storage cupboard
- Lovely large wrap around sun deck with room for table and chairs
- Short stroll to the main hub with the restaurant, laundry and swimming facilities
- Parking next to the lodge
- Use of the lodge for 11 months per annum (the site is shut from Jan February)
- License expires 30/11/2044
- Annual pitch fee £8514.16
- Brilliant location just moment from the award winning beaches at Friars cliff and bus routes, a short stroll to the local Saulfland shops