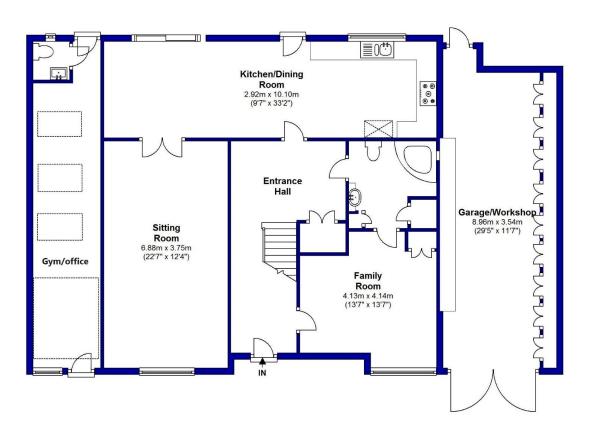

• FOUR/FIVE BEDROOMS • TWO BATH/SHOWER ROOMS (ONE EN-SUITE) • KITCHEN/DINING ROOM • SITTING ROOM • FAMILY ROOM • LARGE ENTRANCE HALL • GYM/OFFICE • GF WC • GARAGE/WORKSHOP • OFF-ROAD PARKING • GARDEN •

## The Property

- Excellent family home in very good order
- Four/five double bedrooms (one ground floor)
- Two refitted bath/shower rooms with quality sanitary ware and tiling
- Spacious reception hall and sitting room
- Full width, kitchen/dining/family room leading to the sun deck
- Gas fired central heating, anthracite UPVC double glazing
- Covered hot tub and mature gardens
- First class location within easy reach of all local amenities and the mainline train station
- Council Tax 'G' £3625.36
- EPC 'C'