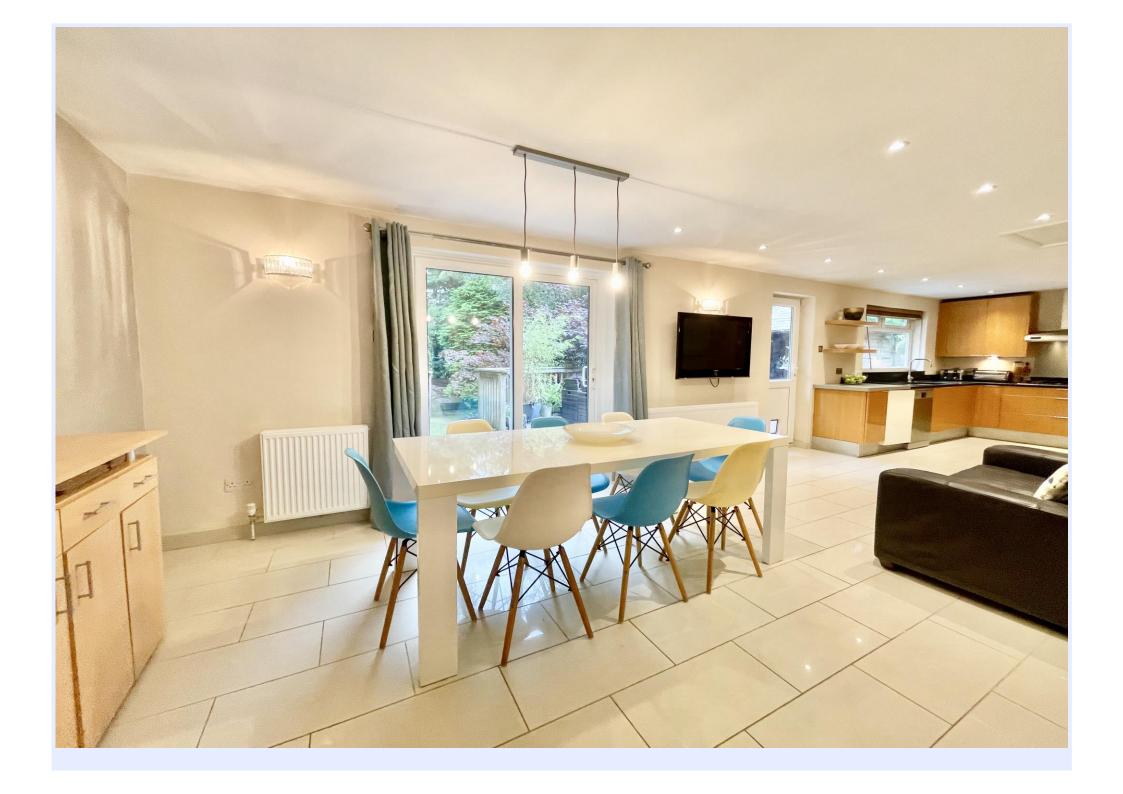

## The Property

- Excellent family home in very good order
- Four/five double bedrooms (one ground floor)
- Two refitted bath/shower rooms with quality sanitary ware and tiling
- Spacious reception hall and sitting room
- Full width, kitchen/dining/family room leading to the sun deck
- Gas fired central heating, anthracite UPVC double glazing
- Covered hot tub and mature gardens
- First class location within easy reach of all local amenities and the mainline train station
- Council Tax 'G' £3625.36
- EPC 'C'