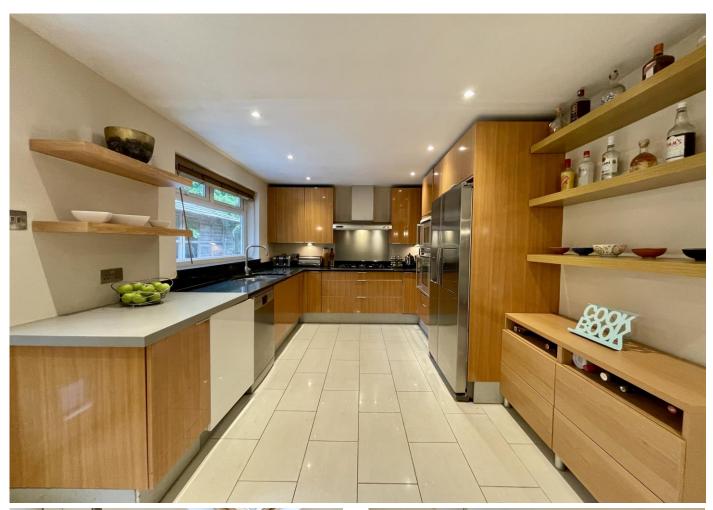

## The Property

- Excellent family home in very good order
- Four/five double bedrooms (one ground floor)
- Two refitted bath/shower rooms with quality sanitary ware and tiling
- Spacious reception hall and sitting room
- Full width, kitchen/dining/family room leading to the sun deck
- Gas fired central heating, anthracite UPVC double glazing
- Covered hot tub and mature gardens
- First class location within easy reach of all local amenities and the mainline train station
- Council Tax 'G' £3625.36
- EPC 'C'