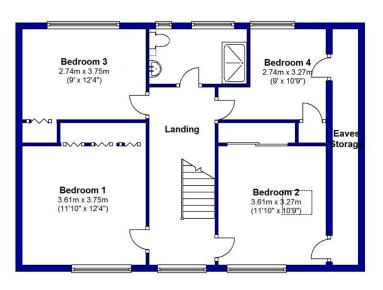

• FOUR/FIVE BEDROOMS • TWO BATH/SHOWER ROOMS (ONE EN-SUITE) • KITCHEN/DINING ROOM • SITTING ROOM • FAMILY ROOM • LARGE ENTRANCE HALL • GYM/OFFICE • GF WC • GARAGE/WORKSHOP • OFF-ROAD PARKING • GARDEN •

## The Property

- Excellent family home in very good order
- Four/five double bedrooms (one ground floor)
- Two refitted bath/shower rooms with quality sanitary ware and tiling
- Spacious reception hall and sitting room
- Full width, kitchen/dining/family room leading to the sun deck
- Gas fired central heating, anthracite UPVC double glazing
- Covered hot tub and mature gardens
- First class location within easy reach of all local amenities and the mainline train station
- Council Tax 'G' £3625.36
- EPC 'C'