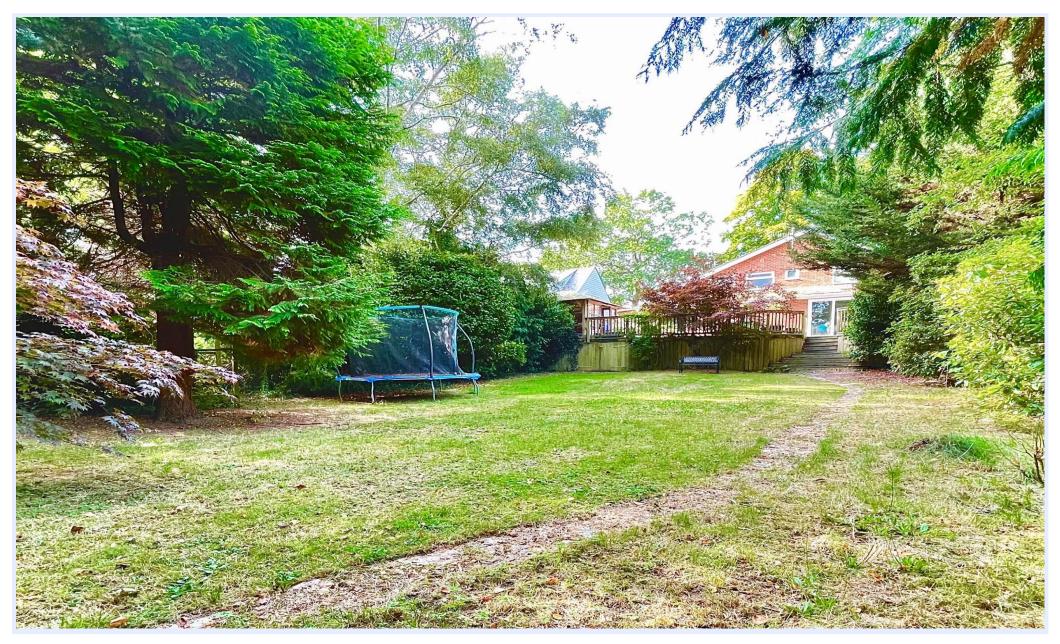

## Hinton Wood Avenue, Highcliffe on Sea

A striking detached house of about 2000 sqft in this prestigious location and standing on a very large mature plot and just a short stroll to the bustling village centre and the beach. The house has been well modernised and features generous living accommodation, excellent bedroom space, double garaging and a very useful studio/home office. Hinton Wood Avenue is a very smart address with some of Highcliffe's best properties and is known for the large plots and treelined frontages. The house enjoys a generous frontage with plenty of parking and has a superb sun deck across the back that overlooks the rear garden.

## The Property

- Excellent family home in very good order
- Four/five double bedrooms (one ground floor)
- Two refitted bath/shower rooms with quality sanitary ware and tiling
- Spacious reception hall and sitting room
- Full width, kitchen/dining/family room leading to the sun deck
- Gas fired central heating, anthracite UPVC double glazing
- Covered hot tub and mature gardens
- First class location within easy reach of all local amenities and the mainline train station
- Council Tax 'G' £3625.36
- EPC 'C'