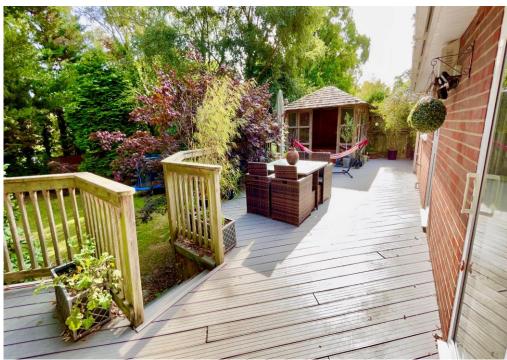

## Hinton Wood Avenue, Highcliffe on Sea

A striking detached house of about 2000 sqft in this prestigious location and standing on a very large mature plot and just a short stroll to the bustling village centre and the beach. The house has been well modernised and features generous living accommodation, excellent bedroom space, double garaging and a very useful studio/home office. Hinton Wood Avenue is a very smart address with some of Highcliffe's best properties and is known for the large plots and treelined frontages. The house enjoys a generous frontage with plenty of parking and has a superb sun deck across the back that overlooks the rear garden.

## The Property

- Excellent family home in very good order
- Four/five double bedrooms (one ground floor)
- Two refitted bath/shower rooms with quality sanitary ware and tiling
- Spacious reception hall and sitting room
- Full width, kitchen/dining/family room leading to the sun deck
- Gas fired central heating, anthracite UPVC double glazing
- Covered hot tub and mature gardens
- First class location within easy reach of all local amenities and the mainline train station
- Council Tax 'G' £3625.36
- EPC 'C'