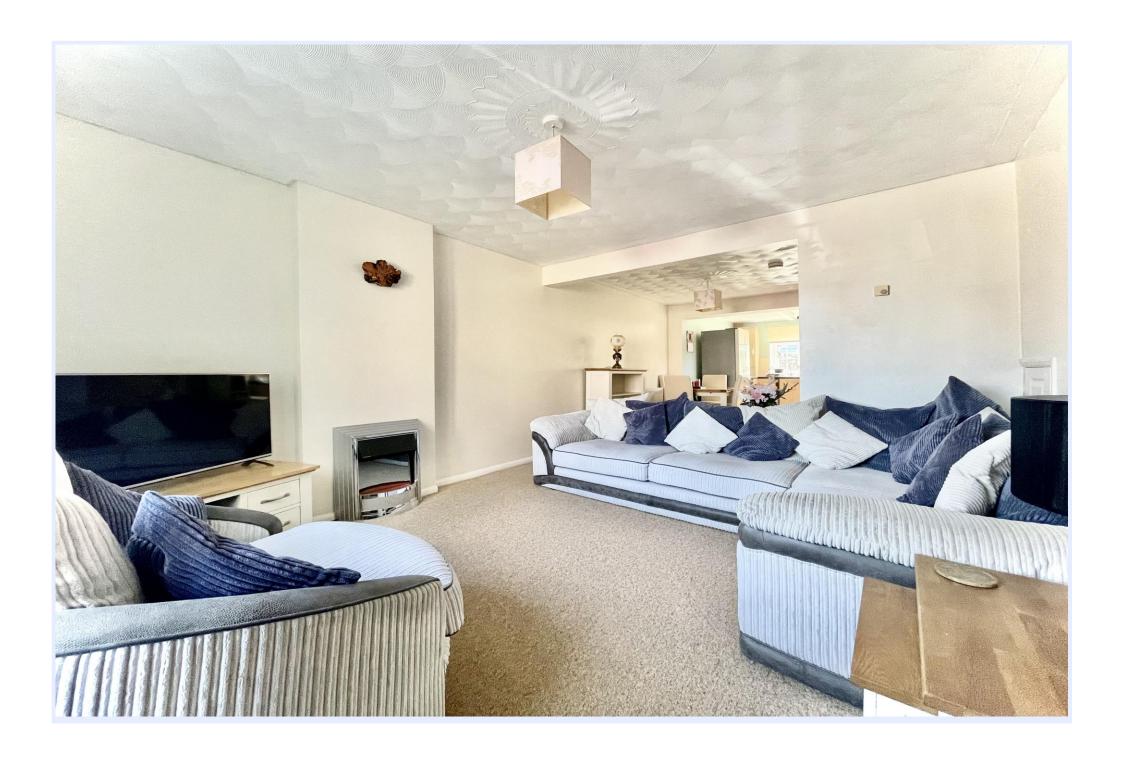

## HALIFAX WAY, MUDEFORD, CHRISTCHURCH BH23 4TX

A very well presented end-terrace house situated on this popular development within the catchment area of the local schools and within walking distance of the beach at Friars Cliff. This lovely home features fantastic open plan living space which has been extended creating a modern kitchen with access to the garden, spacious lounge/diner and ground floor wet room. The first floor features three bedrooms and a family bathroom and there is a sunny garden to the rear and casual parking to the front. No forward chain.

## The Property

- End-terrace property of approx.
   790 sq.ft
- Three Bedrooms
- First floor family bathroom and ground floor wet room
- Good size sitting /dining room
- Ground floor extension featuring a modern kitchen
- Sunny rear garden with storage shed
- Casual car parking nearby
- Gas fired central heating and UPVC double glazed windows
- Council Tax Band 'C' £1971.54
- EPC Rating 'C'