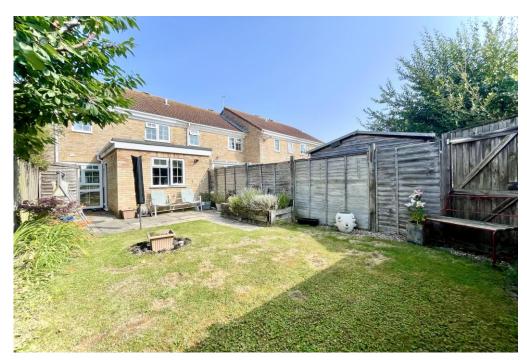

## The Property

- End-terrace property of approx.
   790 sq.ft
- Three Bedrooms
- First floor family bathroom and ground floor wet room
- Good size sitting /dining room
- Ground floor extension featuring a modern kitchen
- Sunny rear garden with storage shed
- Casual car parking nearby
- Gas fired central heating and UPVC double glazed windows
- Council Tax Band 'C' £1971.54
- EPC Rating 'C'