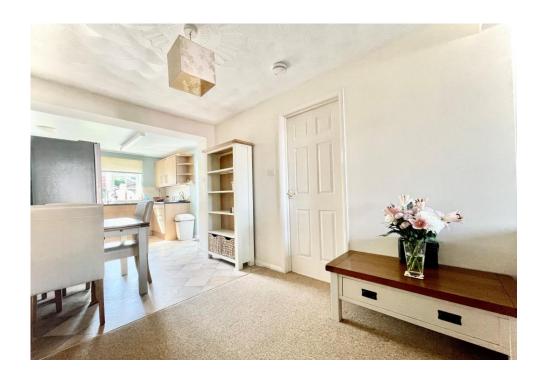

## HALIFAX WAY, MUDEFORD, CHRISTCHURCH BH23 4TX

A very well presented end-terrace house situated on this popular development within the catchment area of the local schools and within walking distance of the beach at Friars Cliff. This lovely home features fantastic open plan living space which has been extended creating a modern kitchen with access to the garden, spacious lounge/diner and ground floor wet room. The first floor features three bedrooms and a family bathroom and there is a sunny garden to the rear and casual parking to the front. No forward chain.

## The Property

- End-terrace property of approx.
   790 sq.ft
- Three Bedrooms
- First floor family bathroom and ground floor wet room
- Good size sitting /dining room
- Ground floor extension featuring a modern kitchen
- Sunny rear garden with storage shed
- Casual car parking nearby
- Gas fired central heating and UPVC double glazed windows
- Council Tax Band 'C' £1971.54
- EPC Rating 'C'