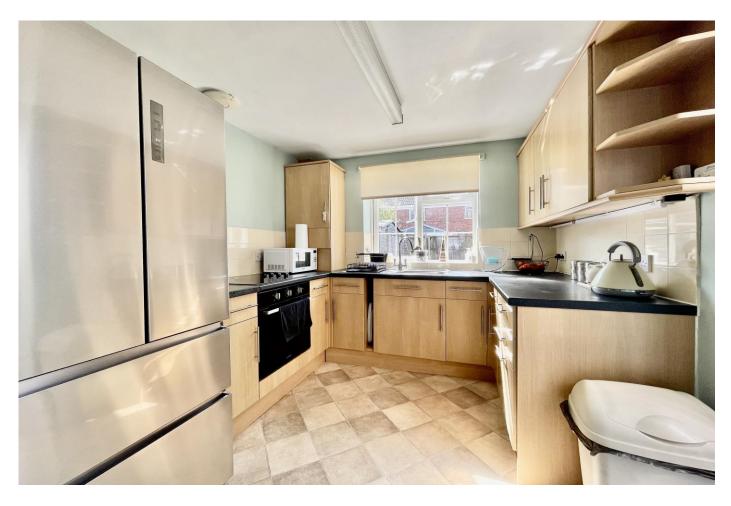

## HALIFAX WAY, MUDEFORD, CHRISTCHURCH BH23 4TX

A very well presented end-terrace house situated on this popular development within the catchment area of the local schools and within walking distance of the beach at Friars Cliff. This lovely home features fantastic open plan living space which has been extended creating a modern kitchen with access to the garden, spacious lounge/diner and ground floor wet room. The first floor features three bedrooms and a family bathroom and there is a sunny garden to the rear and casual parking to the front. No forward chain.

## The Property

- End-terrace property of approx.
   790 sq.ft
- Three Bedrooms
- First floor family bathroom and ground floor wet room
- Good size sitting /dining room
- Ground floor extension featuring a modern kitchen
- Sunny rear garden with storage shed
- Casual car parking nearby
- Gas fired central heating and UPVC double glazed windows
- Council Tax Band 'C' £1971.54
- EPC Rating 'C'