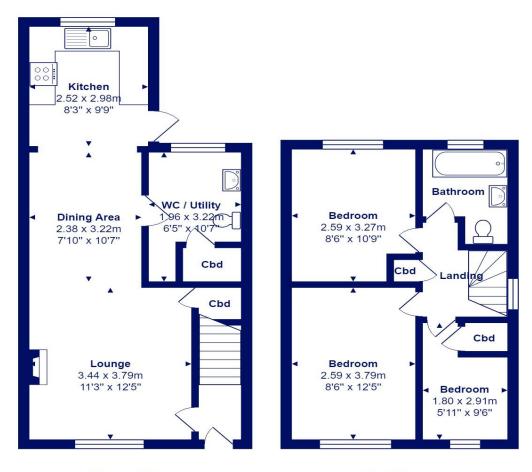

**Ground Floor** 

First Floor

 $\label{eq:total_scale} Total\ Area:\ 73.3\ m^2\ ...\ 789\ ft^2$  All measurements are approximate and for display purposes only

M1235 Printed by Ravensworth 01670 713330

mitchells.uk.com mudeford@mitchells.uk.com 01202 499295