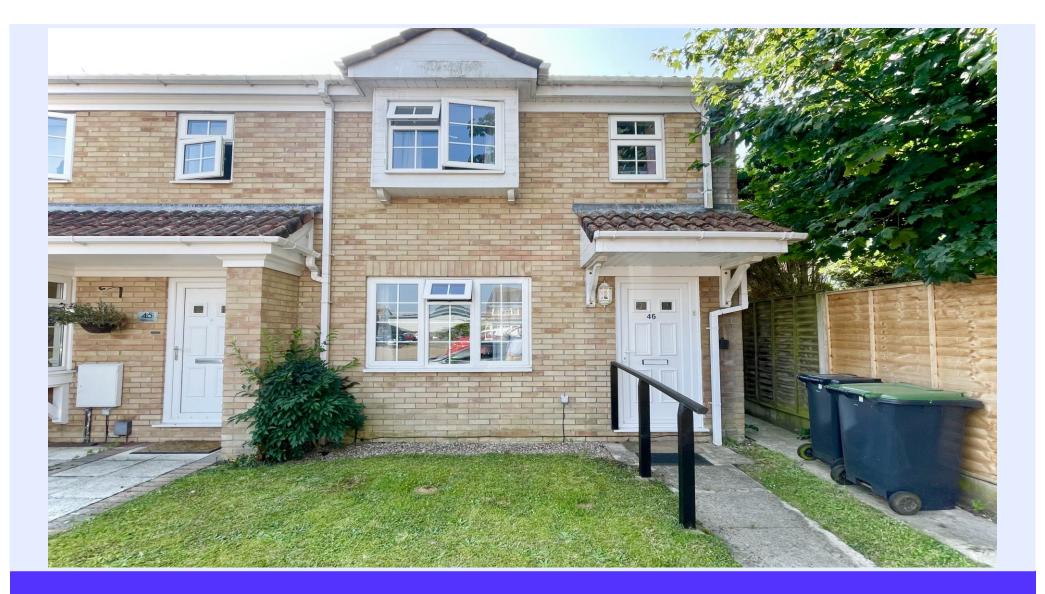

## HALIFAX WAY, MUDEFORD, CHRISTCHURCH BH23 4TX

A very well presented end-terrace house situated on this popular development within the catchment area of the local schools and within walking distance of the beach at Friars Cliff. This lovely home features fantastic open plan living space which has been extended creating a modern kitchen with access to the garden, spacious lounge/diner and ground floor wet room. The first floor features three bedrooms and a family bathroom and there is a sunny garden to the rear and casual parking to the front. No forward chain.

## The Property

- End-terrace property of approx.
   790 sq.ft
- Three Bedrooms
- First floor family bathroom and ground floor wet room
- Good size sitting /dining room
- Ground floor extension featuring a modern kitchen
- Sunny rear garden with storage shed
- Casual car parking nearby
- Gas fired central heating and UPVC double glazed windows
- Council Tax Band 'C' £1971.54
- EPC Rating 'C'