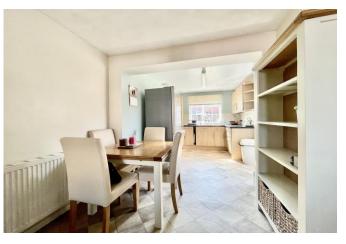

## The Property

- End-terrace property of approx.
   790 sq.ft
- Three Bedrooms
- First floor family bathroom and ground floor wet room
- Good size sitting /dining room
- Ground floor extension featuring a modern kitchen
- Sunny rear garden with storage shed
- Casual car parking nearby
- Gas fired central heating and UPVC double glazed windows
- Council Tax Band 'C' £1971.54
- EPC Rating 'C'