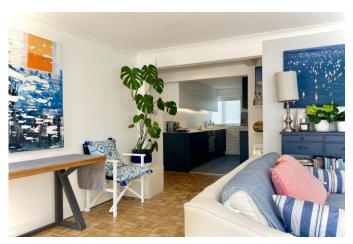

## The Property

- Recently refurbished ground floor apartment of approx. 770 sq ft
- Spacious open plan lounge/dining room with access onto the terrace
- Modern fitted kitchen with integral appliances
- Luxurious four piece bathroom and separate second w/c
- Two good size bedrooms with fitted wardrobes
- Quality floor coverings, plantation shutters and bright and airy décor throughout
- Allocated parking space and single garage
- Share of Freehold, annual maintenance approx. £1200 pa
- Fantastic location close to local amenities and the beach
- Council Tax 'C' £1971.54
- EPC rating 'D'