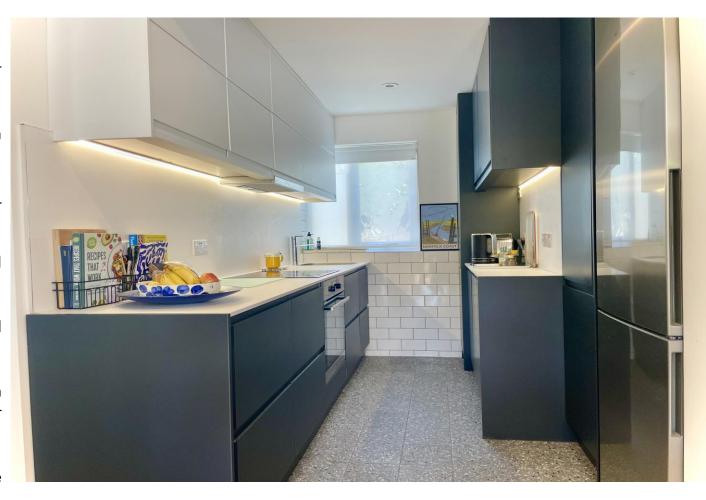

## The Property

- Recently refurbished ground floor apartment of approx. 770 sq ft
- Spacious open plan lounge/dining room with access onto the terrace
- Modern fitted kitchen with integral appliances
- Luxurious four piece bathroom and separate second w/c
- Two good size bedrooms with fitted wardrobes
- Quality floor coverings, plantation shutters and bright and airy décor throughout
- Allocated parking space and single garage
- Share of Freehold, annual maintenance approx. £1200 pa
- Fantastic location close to local amenities and the beach
- Council Tax 'C' £1971.54
- EPC rating 'D'