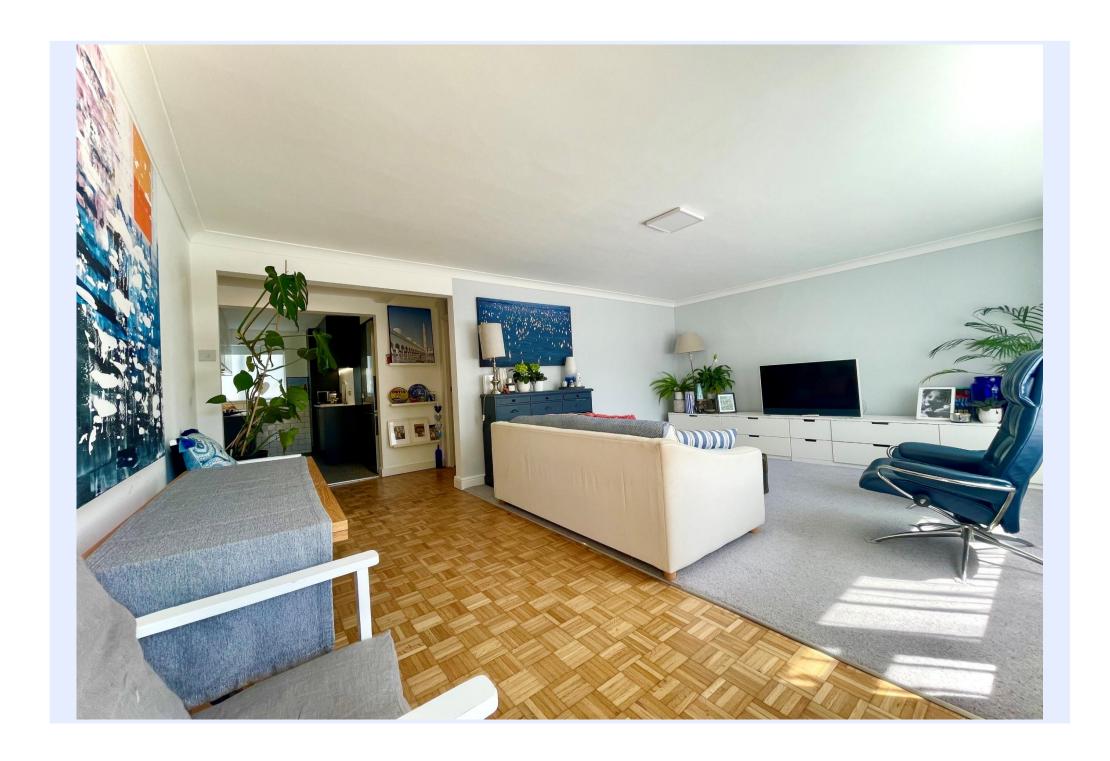

## The Property

- Recently refurbished ground floor apartment of approx. 770 sq ft
- Spacious open plan lounge/dining room with access onto the terrace
- Modern fitted kitchen with integral appliances
- Luxurious four piece bathroom and separate second w/c
- Two good size bedrooms with fitted wardrobes
- Quality floor coverings, plantation shutters and bright and airy décor throughout
- Allocated parking space and single garage
- Share of Freehold, annual maintenance approx. £1200 pa
- Fantastic location close to local amenities and the beach
- Council Tax 'C' £1971.54
- EPC rating 'D'