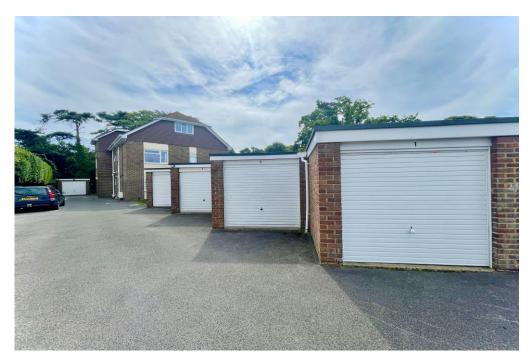

Set back from the road this recently refurbished property benefits from allocated parking, single garage and well-kept communal gardens.

## The Property

- Recently refurbished ground floor apartment of approx. 770 sq ft
- Spacious open plan lounge/dining room with access onto the terrace
- Modern fitted kitchen with integral appliances
- Luxurious four piece bathroom and separate second w/c
- Two good size bedrooms with fitted wardrobes
- Quality floor coverings, plantation shutters and bright and airy décor throughout
- Allocated parking space and single garage
- Share of Freehold, annual maintenance approx. £1200 pa
- Fantastic location close to local amenities and the beach
- Council Tax 'C' £1971.54
- EPC rating 'D'