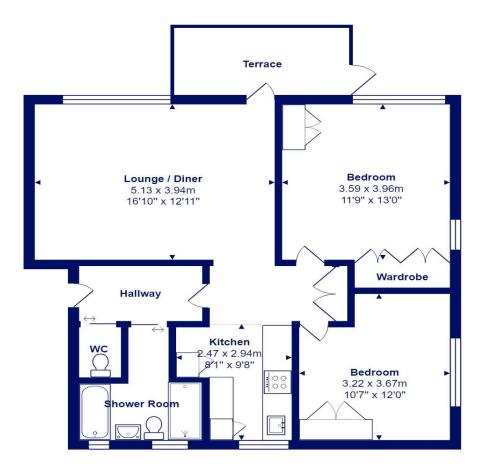

## The Property

- Recently refurbished ground floor apartment of approx. 770 sq ft
- Spacious open plan lounge/dining room with access onto the terrace
- Modern fitted kitchen with integral appliances
- Luxurious four piece bathroom and separate second w/c
- Two good size bedrooms with fitted wardrobes
- Quality floor coverings, plantation shutters and bright and airy décor throughout
- Allocated parking space and single garage
- Share of Freehold, annual maintenance approx. £1200 pa
- Fantastic location close to local amenities and the beach
- Council Tax 'C' £1971.54
- EPC rating 'D'

Total Area: 71.2 m<sup>2</sup> ... 767 ft<sup>2</sup> (excluding terrace)

All measurements are approximate and for display purposes only

M1235 Printed by Ravensworth 01670 713330

mitchells.uk.com mudeford@mitchells.uk.com 01202 499295